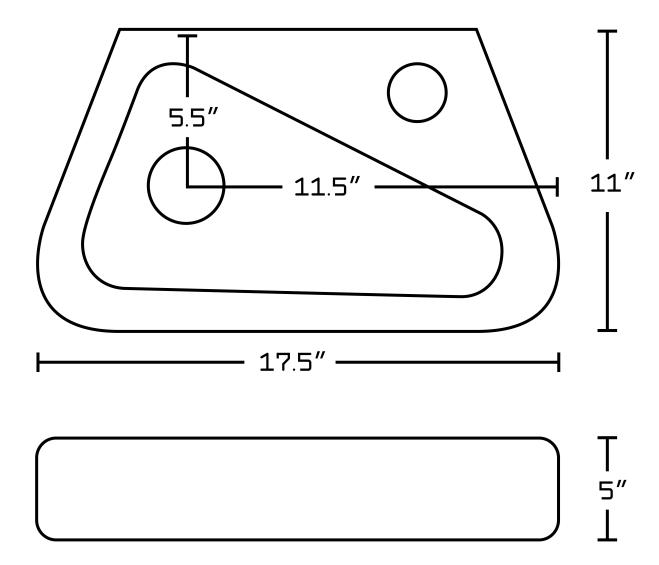

## Feature(s):

- This product is a bundle (set of multiple products).
- This bathroom vessel sink set features a unique shape with a transitional style.
- This product is made for wall mount installation.
- DIY installation instructions are included in the box.
- This bathroom vessel sink set is designed for a 1 hole faucet and the faucet drilling location is on the right.
- Comes with an overflow for safety.
- This bathroom vessel sink set features 1 sink.
- This bathroom vessel sink set is made with ceramic.
- The primary color of this product is white and it comes with chrome hardware.
- Smooth non-porous surface; prevents from discoloration and fading.
- Double fired and glazed for durability and stain resistance.
- 1.75-in. standard USA-Canada drain opening.
- Constructed with lead-free brass, ensuring strength and durability.
- Solid bulky brass feel (not cheap and light).
- 17.5-in. Width (left to right).
- 11-in. Depth (back to front).
- 5-in. Height (top to bottom).
- All dimensions are nominal.
- This product can usually be shipped out in 1 day.
- Quality control approved in Canada.
- Each box on your order is physically opened-up and inspected to make sure only the highest quality product is shipped.
- We take and store photos of every single quality audit of every single order we ship.
- You can see them when you track your order on our website.