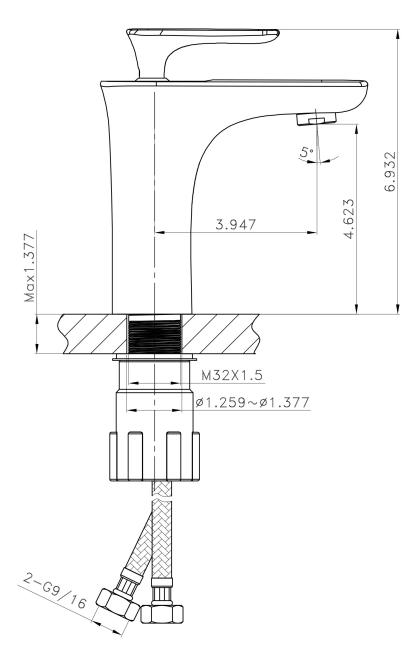

## Feature(s):

- This product is a bundle (set of multiple products).
- This bathroom vessel sink set features a unique shape with a transitional style.
- This product is made for wall mount installation.
- DIY installation instructions are included in the box.
- This bathroom vessel sink set is designed for a 1 hole faucet and the faucet drilling location is on the right.
- Comes with an overflow for safety.
- This bathroom vessel sink set features 1 sink.
- This bathroom vessel sink set is made with ceramic.
- The primary color of this product is white and it comes with chrome hardware.
- Smooth non-porous surface; prevents from discoloration and fading.
- Double fired and glazed for durability and stain resistance.
- 1.75-in. standard USA-Canada drain opening.
- Constructed with lead-free brass, ensuring strength and durability.
- Solid bulky brass feel (not cheap and light).
- 17.5-in. Width (left to right).
- 11-in. Depth (back to front).
- 5-in. Height (top to bottom).
- All dimensions are nominal.
- This product can usually be shipped out in 1 day.
- Quality control approved in Canada.
- Each box on your order is physically opened-up and inspected to make sure only the highest quality product is shipped.
- We take and store photos of every single quality audit of every single order we ship.
- You can see them when you track your order on our website.