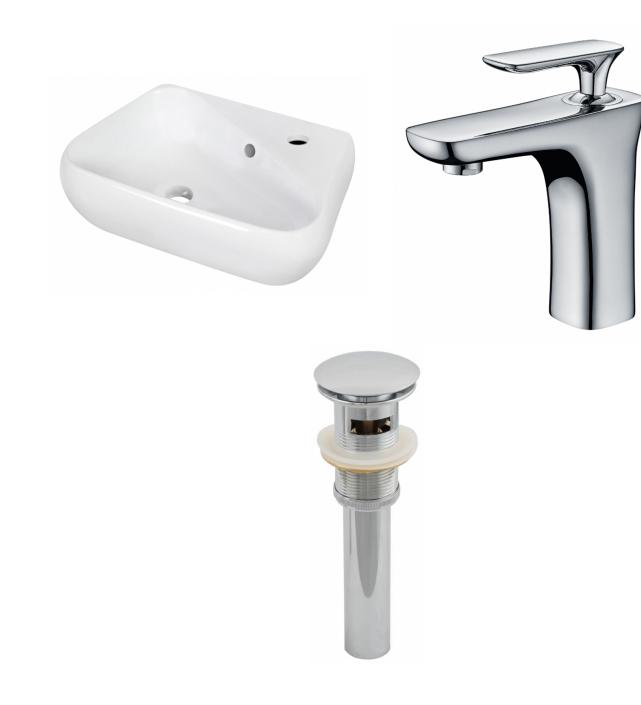

\*Estimated as of 21 Jan 2022 1:30 PM.

Quality control approved in Canada. Each box on your order is physically opened-up and inspected to make sure only the highest quality product is shipped. We take and store photos of every single quality audit of every single order we ship. You can see them when you track your order on our website. This product is a group of multiple products. It features a unique shape. This bathroom vessel sink set is designed to be installed as a wall mount bathroom vessel sink set. It is constructed with ceramic. This bathroom vessel sink set comes with a enamel glaze finish in White color. It is designed for a 1 hole faucet.

## Feature(s):

- This product is a bundle (set of multiple products).
- This bathroom vessel sink set features a unique shape with a transitional style.
- This product is made for wall mount installation.
- DIY installation instructions are included in the box.
- This bathroom vessel sink set is designed for a 1 hole faucet and the faucet drilling location is on the right.
- Comes with an overflow for safety.
- This bathroom vessel sink set features 1 sink.
- This bathroom vessel sink set is made with ceramic.
- The primary color of this product is white and it comes with chrome hardware.
- Smooth non-porous surface; prevents from discoloration and fading.
- Double fired and glazed for durability and stain resistance.
- 1.75-in. standard USA-Canada drain opening.
- Constructed with lead-free brass, ensuring strength and durability.
- Solid bulky brass feel (not cheap and light).
- 17.5-in. Width (left to right).
- 11-in. Depth (back to front).
- 5-in. Height (top to bottom).
- All dimensions are nominal.
- This product can usually be shipped out in 1 day.
- Quality control approved in Canada.
- Each box on your order is physically opened-up and inspected to make sure only the highest quality product is shipped.
- We take and store photos of every single quality audit of every single order we ship.
- You can see them when you track your order on our website.

• THIS PRODUCT INCLUDE(S): 1x bathroom vessel sink in white color (1768), 1x bathroom sink faucet in chrome color (1784), 1x bathroom sink drain in chrome color (1795).

| 1795                     |
|--------------------------|
| Bathroom Vessel Sink Set |
| Unique                   |
| Wall Mount               |
| 1 Hole                   |
| Right                    |
| Yes                      |
| 1                        |
| Yes                      |
| Yes                      |
| 10-in 19-in.             |
| 5                        |
| Ceramic                  |
| Transitional             |
| Enamel Glaze             |
| Chrome                   |
| White                    |
| SP                       |
|                          |