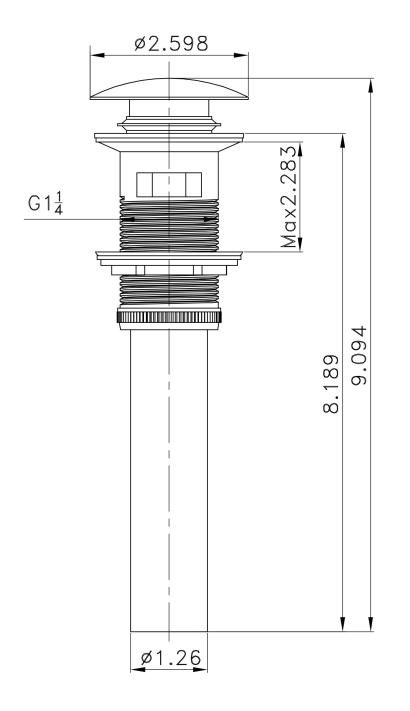

## Feature(s):

- This product is a bundle (set of multiple products).
- This bathroom vessel sink set features a unique shape with a transitional style.
- This product is made for wall mount installation.
- DIY installation instructions are included in the box.
- This bathroom vessel sink set is designed for a 1 hole faucet and the faucet drilling location is on the right.
- Comes with an overflow for safety.
- This bathroom vessel sink set features 1 sink.
- This bathroom vessel sink set is made with ceramic.
- The primary color of this product is white and it comes with chrome hardware.
- Smooth non-porous surface; prevents from discoloration and fading.
- Double fired and glazed for durability and stain resistance.
- 1.75-in. standard USA-Canada drain opening.
- Constructed with lead-free brass, ensuring strength and durability.
- Solid bulky brass feel (not cheap and light).
- 17.5-in. Width (left to right).
- 11-in. Depth (back to front).
- 5-in. Height (top to bottom).
- All dimensions are nominal.
- This product can usually be shipped out in 1 day.
- Quality control approved in Canada.
- Each box on your order is physically opened-up and inspected to make sure only the highest quality product is shipped.
- We take and store photos of every single quality audit of every single order we ship.
- You can see them when you track your order on our website.