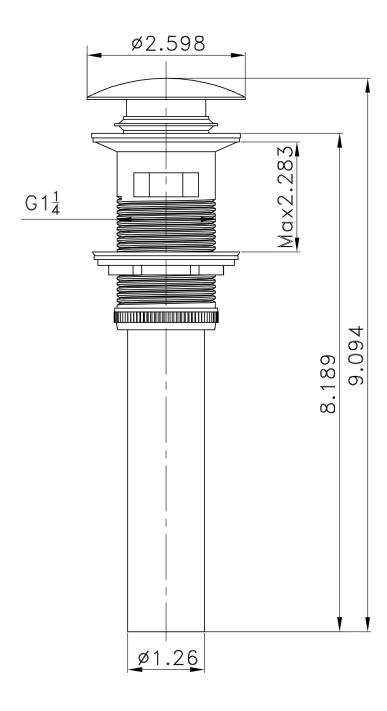

  Outlity control approved in Canada.
- Quality control approved in Canada.
- Each box on your order is physically opened-up and inspected to make sure only the highest quality product is shipped.
- We take and store photos of every single quality audit of every single order we ship.
- You can see them when you track your order on our website.
- THIS PRODUCT INCLUDE(S): 1x bathroom vessel sink in white color (1767), 1x bathroom sink faucet in chrome color (1786), 1x bathroom sink drain in chrome color (1795).