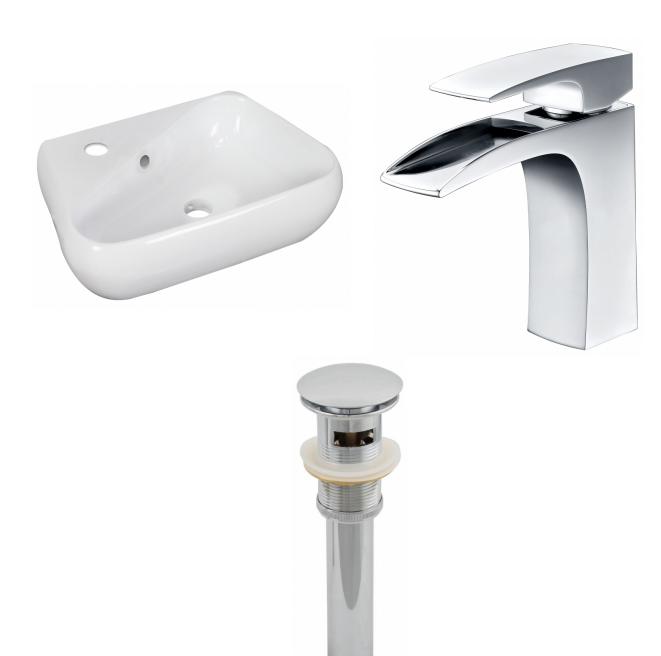

  Outlity control approved in Canada.
- Quality control approved in Canada.
- Each box on your order is physically opened-up and inspected to make sure only the highest quality product is shipped.
- We take and store photos of every single quality audit of every single order we ship.
- You can see them when you track your order on our website.
- THIS PRODUCT INCLUDE(S): 1x bathroom vessel sink in white color (1767), 1x bathroom sink faucet in chrome color (1786), 1x bathroom sink drain in chrome color (1795).