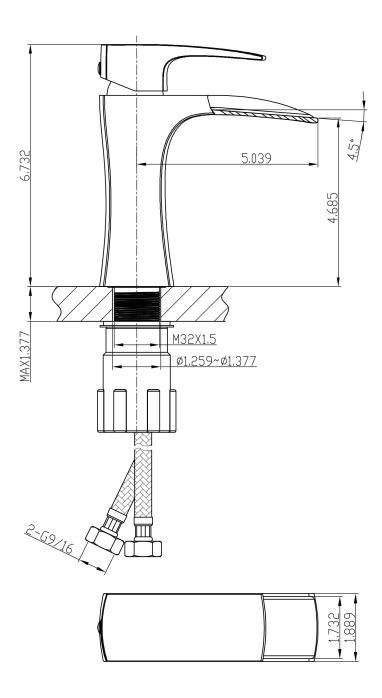

  Outlity control approved in Canada.
- Quality control approved in Canada.
- Each box on your order is physically opened-up and inspected to make sure only the highest quality product is shipped.
- We take and store photos of every single quality audit of every single order we ship.
- You can see them when you track your order on our website.
- THIS PRODUCT INCLUDE(S): 1x bathroom vessel sink in white color (1767), 1x bathroom sink faucet in chrome color (1786), 1x bathroom sink drain in chrome color (1795).