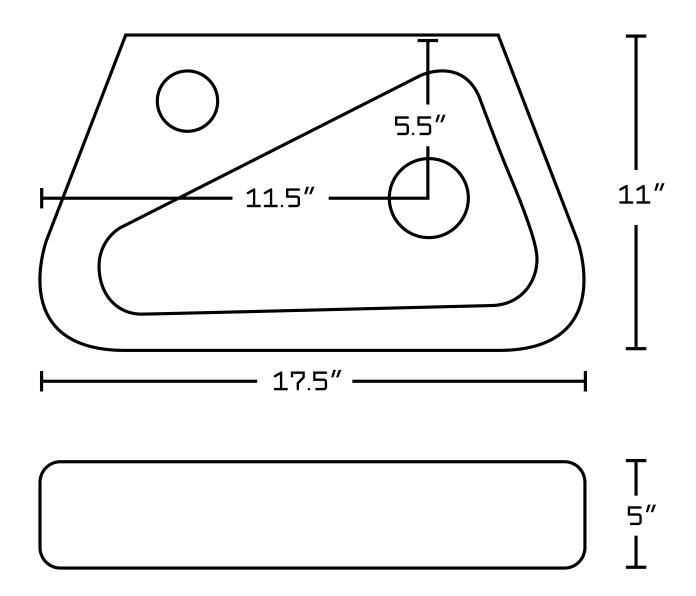

## Feature(s):

- This product is a bundle (set of multiple products).
- This bathroom vessel sink set features a unique shape with a transitional style.
- This product is made for wall mount installation.
- DIY installation instructions are included in the box.
- This bathroom vessel sink set is designed for a 1 hole faucet and the faucet drilling location is on the left.
- Comes with an overflow for safety.
- This bathroom vessel sink set features 1 sink.
- This bathroom vessel sink set is made with ceramic.
- The primary color of this product is white and it comes with chrome hardware.
- Smooth non-porous surface; prevents from discoloration and fading.
- Double fired and glazed for durability and stain resistance.
- 1.75-in. standard USA-Canada drain opening.
- Constructed with lead-free brass, ensuring strength and durability.
- Solid bulky brass feel (not cheap and light).
- 17.5-in. Width (left to right).
- 11-in. Depth (back to front).
- 5-in. Height (top to bottom).
- All dimensions are nominal.
- This product can usually be shipped out in 1 day.