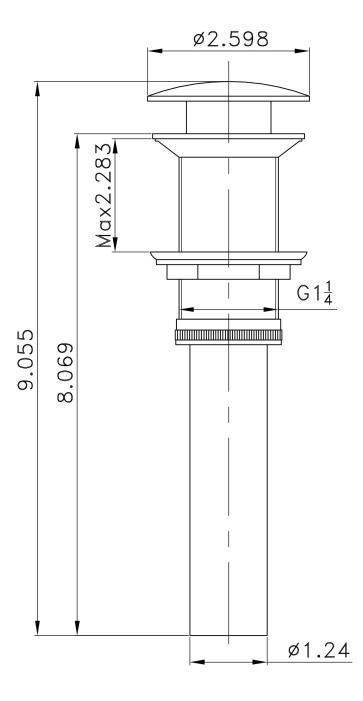

| Product ID:               | 1796                     |
|---------------------------|--------------------------|
| Product Type:             | Bathroom Vessel Sink Set |
| Shape:                    | Rectangle                |
| Install Type:             | Above Counter            |
| Faucet Drilling:          | 1 Hole                   |
| Faucet Drilling Location: | Left                     |
| Overflow:                 | No                       |
| Num Of Sinks:             | 1                        |
| Includes Faucets:         | Yes                      |
| Includes Drains:          | Yes                      |
| Width Group:              | 10-in 19-in.             |
| Front Bowl Thickness:     | 6                        |
| Material:                 | Ceramic                  |
| Style:                    | Transitional             |
| Finish:                   | Enamel Glaze             |
| Hardware Color:           | Chrome                   |
| Color:                    | White                    |
| Recommended Ship Method:  | SP                       |
| -                         | -                        |