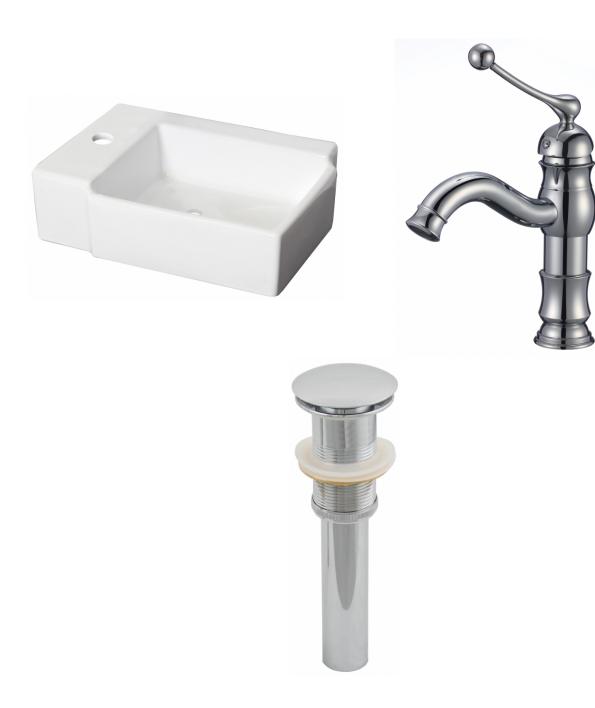

<sup>\*</sup>Estimated as of 21 Jan 2022 1:27 PM.

Quality control approved in Canada. Each box on your order is physically opened-up and inspected to make sure only the highest quality product is shipped. We take and store photos of every single quality audit of every single order we ship. You can see them when you track your order on our website. This product is a group of multiple products. It features a rectangle shape. This bathroom vessel sink set is designed to be installed as a above counter bathroom vessel sink set. It is constructed with ceramic. This bathroom vessel sink set comes with a enamel glaze finish in White color. It is designed for a 1 hole faucet.

## Feature(s):

- This product is a bundle (set of multiple products).
- This bathroom vessel sink set features a rectangle shape with a transitional style.
- This product is made for above counter installation.
- DIY installation instructions are included in the box.
- This bathroom vessel sink set is designed for a 1 hole faucet and the faucet drilling location is on the left.
- This bathroom vessel sink set features 1 sink.
- This bathroom vessel sink set is made with ceramic.
- The primary color of this product is white and it comes with chrome hardware.
- Smooth non-porous surface; prevents from discoloration and fading.
- Double fired and glazed for durability and stain resistance.
- 1.75-in. standard USA-Canada drain opening.
- Constructed with lead-free brass, ensuring strength and durability.
- Solid bulky brass feel (not cheap and light).
- 16.25-in. Width (left to right).
- 11.75-in. Depth (back to front).
- 4.5-in. Height (top to bottom).
- All dimensions are nominal.
- This product can usually be shipped out in 1 day.
- Quality control approved in Canada.
- Each box on your order is physically opened-up and inspected to make sure only the highest quality product is shipped.
- We take and store photos of every single quality audit of every single order we ship.
- You can see them when you track your order on our website.
- THIS PRODUCT INCLUDE(S): 1x bathroom vessel sink in white color (1305), 1x bathroom sink faucet in chrome color (1790), 1x bathroom sink drain in chrome color (1796).