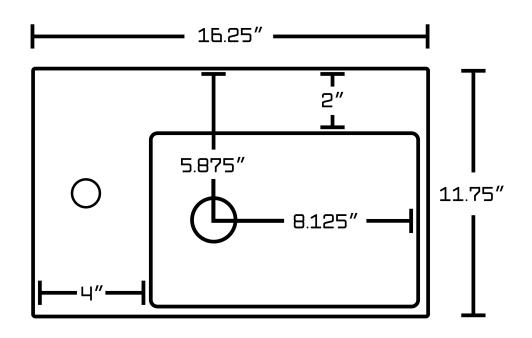

## Feature(s):

- This product is a bundle (set of multiple products).
- This bathroom vessel sink set features a rectangle shape with a transitional style.
- This product is made for above counter installation.
- DIY installation instructions are included in the box.
- This bathroom vessel sink set is designed for a 1 hole faucet and the faucet drilling location is on the left.
- This bathroom vessel sink set features 1 sink.
- This bathroom vessel sink set is made with ceramic.
- The primary color of this product is white and it comes with chrome hardware.
- Smooth non-porous surface; prevents from discoloration and fading.
- Double fired and glazed for durability and stain resistance.
- 1.75-in. standard USA-Canada drain opening.
- Constructed with lead-free brass, ensuring strength and durability.
- Solid bulky brass feel (not cheap and light).
- 16.25-in. Width (left to right).
- 11.75-in. Depth (back to front).
- 4.5-in. Height (top to bottom).
- All dimensions are nominal.
- This product can usually be shipped out in 1 day.
- Quality control approved in Canada.
- Each box on your order is physically opened-up and inspected to make sure only the highest quality product is shipped.
- We take and store photos of every single quality audit of every single order we ship.
- You can see them when you track your order on our website.
- THIS PRODUCT INCLUDE(S): 1x bathroom vessel sink in white color (1305), 1x bathroom sink faucet in chrome color (1790), 1x bathroom sink drain in chrome color (1796).