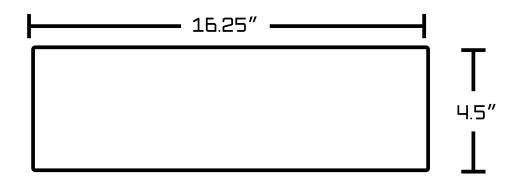

## Feature(s):

- This product is a bundle (set of multiple products).
- This bathroom vessel sink set features a rectangle shape with a transitional style.
- This product is made for above counter installation.
- DIY installation instructions are included in the box.
- This bathroom vessel sink set is designed for a 1 hole faucet and the faucet drilling location is on the left.
- This bathroom vessel sink set features 1 sink.
- This bathroom vessel sink set is made with ceramic.
- The primary color of this product is white and it comes with chrome hardware.
- Smooth non-porous surface; prevents from discoloration and fading.
- Double fired and glazed for durability and stain resistance.
- 1.75-in. standard USA-Canada drain opening.
- Constructed with lead-free brass, ensuring strength and durability.
- Solid bulky brass feel (not cheap and light).
- 16.25-in. Width (left to right).
- 11.75-in. Depth (back to front).
- 4.5-in. Height (top to bottom).
- All dimensions are nominal.
- This product can usually be shipped out in 1 day.
- Quality control approved in Canada.
- Each box on your order is physically opened-up and inspected to make sure only the highest quality product is shipped.
- We take and store photos of every single quality audit of every single order we ship.
- You can see them when you track your order on our website.
- THIS PRODUCT INCLUDE(S): 1x bathroom vessel sink in white color (1305), 1x bathroom sink faucet in chrome color (1790), 1x bathroom sink drain in chrome color (1796).