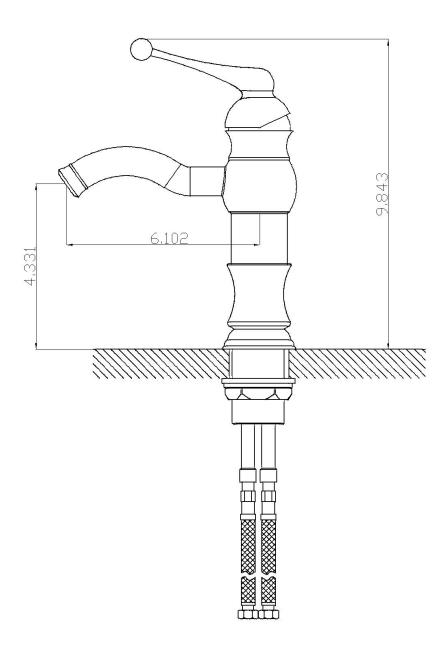

## Feature(s):

- This product is a bundle (set of multiple products).
- This bathroom vessel sink set features a rectangle shape with a transitional style.
- This product is made for above counter installation.
- DIY installation instructions are included in the box.
- This bathroom vessel sink set is designed for a 1 hole faucet and the faucet drilling location is on the left.
- This bathroom vessel sink set features 1 sink.
- This bathroom vessel sink set is made with ceramic.
- The primary color of this product is white and it comes with chrome hardware.
- Smooth non-porous surface; prevents from discoloration and fading.
- Double fired and glazed for durability and stain resistance.
- 1.75-in. standard USA-Canada drain opening.
- Constructed with lead-free brass, ensuring strength and durability.
- Solid bulky brass feel (not cheap and light).
- 16.25-in. Width (left to right).
- 11.75-in. Depth (back to front).
- 4.5-in. Height (top to bottom).
- All dimensions are nominal.
- This product can usually be shipped out in 1 day.
- Quality control approved in Canada.
- Each box on your order is physically opened-up and inspected to make sure only the highest quality product is shipped.
- We take and store photos of every single quality audit of every single order we ship.
- You can see them when you track your order on our website.
- THIS PRODUCT INCLUDE(S): 1x bathroom vessel sink in white color (1305), 1x bathroom sink faucet in chrome color (1790), 1x bathroom sink drain in chrome color (1796).