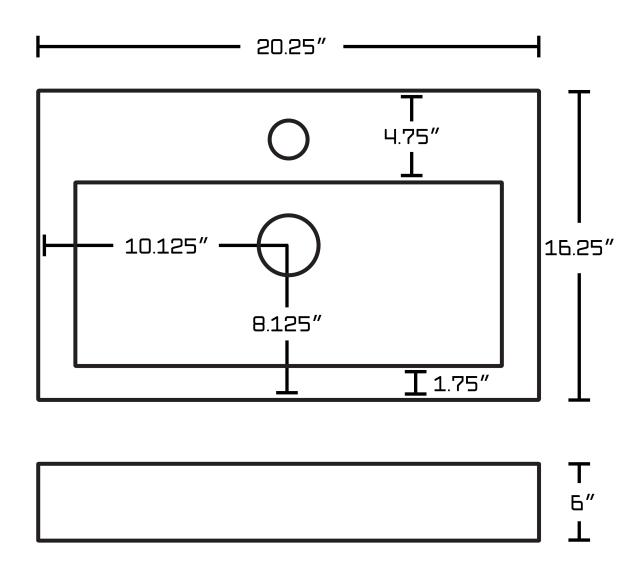

## Feature(s):

- This product is a bundle (set of multiple products).
- This bathroom vessel sink set features a rectangle shape with a transitional style.
- This product is made for above counter installation.
- DIY installation instructions are included in the box.
- This bathroom vessel sink set is designed for a 1 hole faucet and the faucet drilling location is on the center.
- Comes with an overflow for safety.
- This bathroom vessel sink set features 1 sink.
- This bathroom vessel sink set is made with ceramic.
- The primary color of this product is white and it comes with chrome hardware.
- Smooth non-porous surface; prevents from discoloration and fading.
- Double fired and glazed for durability and stain resistance.
- 1.75-in. standard USA-Canada drain opening.
- Constructed with lead-free brass, ensuring strength and durability.
- Solid bulky brass feel (not cheap and light).
- 20.25-in. Width (left to right).
- 16.25-in. Depth (back to front).
- 6-in. Height (top to bottom).
- All dimensions are nominal.
- This product can usually be shipped out in 1 day.
- Quality control approved in Canada.
- Each box on your order is physically opened-up and inspected to make sure only the highest quality product is shipped.
- We take and store photos of every single quality audit of every single order we ship.
- You can see them when you track your order on our website.
- THIS PRODUCT INCLUDE(S): 1x bathroom vessel sink in white color (592), 1x bathroom sink faucet in chrome color (1790), 1x bathroom sink drain in chrome color (1795).

| Product ID:               | 1795                     |
|---------------------------|--------------------------|
| Product Type:             | Bathroom Vessel Sink Set |
| Shape:                    | Rectangle                |
| Install Type:             | Above Counter            |
| Faucet Drilling:          | 1 Hole                   |
| Faucet Drilling Location: | Center                   |
| Overflow:                 | Yes                      |
| Num Of Sinks:             | 1                        |
| Includes Faucets:         | Yes                      |
| Includes Drains:          | Yes                      |
| Width Group:              | 20-in 29-in.             |
| Front Bowl Thickness:     | 6                        |
| Material:                 | Ceramic                  |
| Style:                    | Transitional             |
| Finish:                   | Enamel Glaze             |
| Hardware Color:           | Chrome                   |
| Color:                    | White                    |
| Recommended Ship Method:  | SP                       |