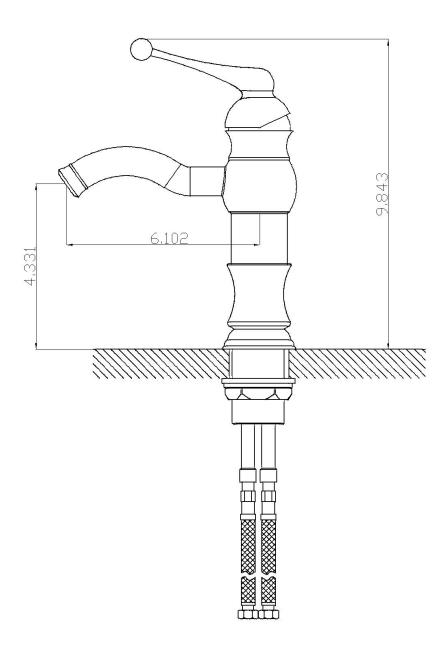

## Feature(s):

- This product is a bundle (set of multiple products).
- This bathroom vessel sink set features a rectangle shape with a transitional style.
- This product is made for above counter installation.
- DIY installation instructions are included in the box.
- This bathroom vessel sink set is designed for a 1 hole faucet and the faucet drilling location is on the center.
- Comes with an overflow for safety.
- This bathroom vessel sink set features 1 sink.
- This bathroom vessel sink set is made with ceramic.
- The primary color of this product is white and it comes with chrome hardware.
- Smooth non-porous surface; prevents from discoloration and fading.
- Double fired and glazed for durability and stain resistance.
- 1.75-in. standard USA-Canada drain opening.
- Constructed with lead-free brass, ensuring strength and durability.
- Solid bulky brass feel (not cheap and light).
- 20.25-in. Width (left to right).
- 16.25-in. Depth (back to front).
- 6-in. Height (top to bottom).
- All dimensions are nominal.
- This product can usually be shipped out in 1 day.
- Quality control approved in Canada.
- Each box on your order is physically opened-up and inspected to make sure only the highest quality product is shipped.
- We take and store photos of every single quality audit of every single order we ship.
- You can see them when you track your order on our website.
- THIS PRODUCT INCLUDE(S): 1x bathroom vessel sink in white color (592), 1x bathroom sink faucet in chrome color (1790), 1x bathroom sink drain in chrome color (1795).