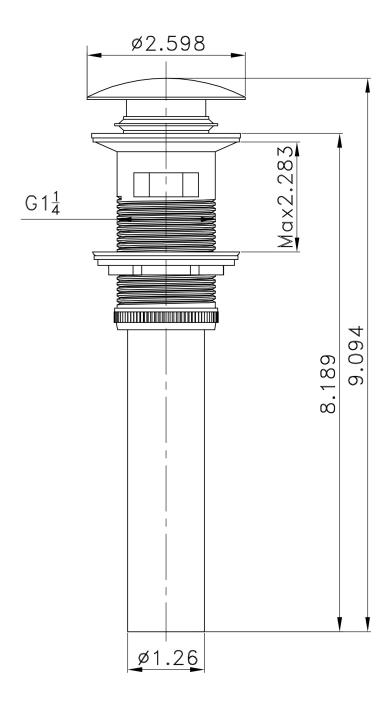

## Feature(s):

- This product is a bundle (set of multiple products).
- This bathroom vessel sink set features a rectangle shape with a transitional style.
- This product is made for above counter installation.
- DIY installation instructions are included in the box.
- This bathroom vessel sink set is designed for a 1 hole faucet and the faucet drilling location is on the center.
- Comes with an overflow for safety.
- This bathroom vessel sink set features 1 sink.
- This bathroom vessel sink set is made with ceramic.
- The primary color of this product is white and it comes with chrome hardware.
- Smooth non-porous surface; prevents from discoloration and fading.
- Double fired and glazed for durability and stain resistance.
- 1.75-in. standard USA-Canada drain opening.
- Constructed with lead-free brass, ensuring strength and durability.
- Solid bulky brass feel (not cheap and light).
- 20.25-in. Width (left to right).
- 16.25-in. Depth (back to front).
- 6-in. Height (top to bottom).
- All dimensions are nominal.
- This product can usually be shipped out in 1 day.
- Quality control approved in Canada.
- Each box on your order is physically opened-up and inspected to make sure only the highest quality product is shipped.
- We take and store photos of every single quality audit of every single order we ship.
- You can see them when you track your order on our website.
- THIS PRODUCT INCLUDE(S): 1x bathroom vessel sink in white color (592), 1x bathroom sink faucet in chrome color (1790), 1x bathroom sink drain in chrome color (1795).