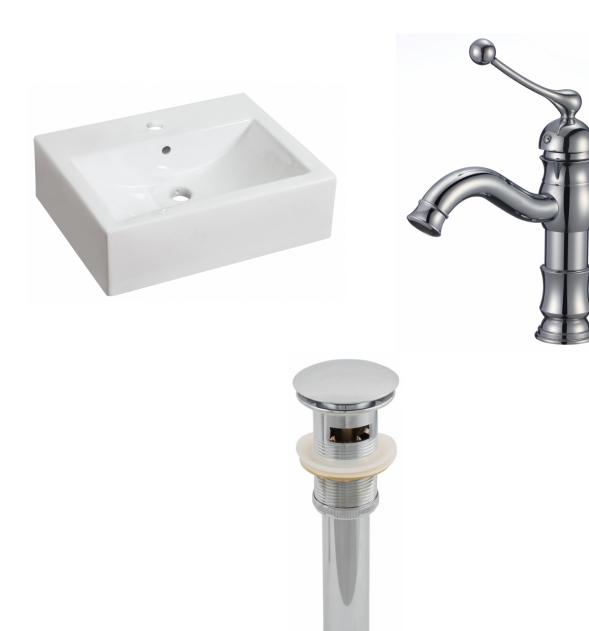

<sup>\*</sup>Estimated as of 21 Jan 2022 1:24 PM.

Quality control approved in Canada. Each box on your order is physically opened-up and inspected to make sure only the highest quality product is shipped. We take and store photos of every single quality audit of every single order we ship. You can see them when you track your order on our website. This product is a group of multiple products. It features a rectangle shape. This bathroom vessel sink set is designed to be installed as a above counter bathroom vessel sink set. It is constructed with ceramic. This bathroom vessel sink set comes with a enamel glaze finish in White color. It is designed for a 1 hole faucet.

## Feature(s):

- This product is a bundle (set of multiple products).
- This bathroom vessel sink set features a rectangle shape with a transitional style.
- This product is made for above counter installation.
- DIY installation instructions are included in the box.
- This bathroom vessel sink set is designed for a 1 hole faucet and the faucet drilling location is on the center.
- Comes with an overflow for safety.
- This bathroom vessel sink set features 1 sink.
- This bathroom vessel sink set is made with ceramic.
- The primary color of this product is white and it comes with chrome hardware.
- Smooth non-porous surface; prevents from discoloration and fading.
- Double fired and glazed for durability and stain resistance.
- 1.75-in. standard USA-Canada drain opening.
- Constructed with lead-free brass, ensuring strength and durability.
- Solid bulky brass feel (not cheap and light).
- 20.25-in. Width (left to right).
- 16.25-in. Depth (back to front).
- 6-in. Height (top to bottom).
- All dimensions are nominal.
- This product can usually be shipped out in 1 day.
- Quality control approved in Canada.
- Each box on your order is physically opened-up and inspected to make sure only the highest quality product is shipped.
- We take and store photos of every single quality audit of every single order we ship.
- You can see them when you track your order on our website.
- THIS PRODUCT INCLUDE(S): 1x bathroom vessel sink in white color (592), 1x bathroom sink faucet in chrome color (1790), 1x bathroom sink drain in chrome color (1795).