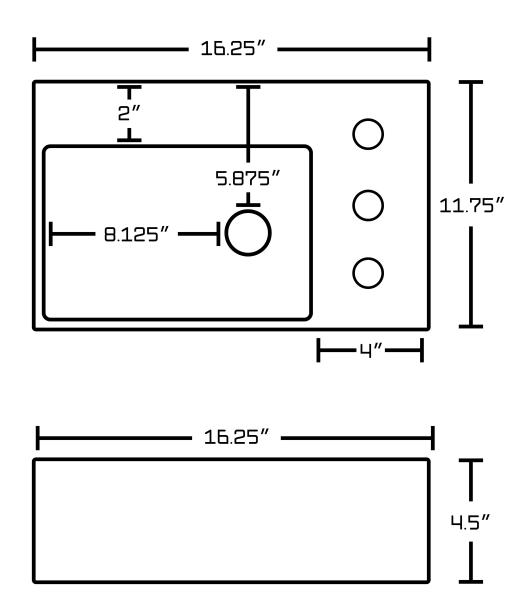

## Feature(s):

- This product is a bundle (set of multiple products).
- This bathroom vessel sink set features a rectangle shape with a transitional style.
- This product is made for above counter installation.
- DIY installation instructions are included in the box.
- This bathroom vessel sink set is designed for a 3h8-in. faucet and the faucet drilling location is on the right.
- This bathroom vessel sink set features 1 sink.
- This bathroom vessel sink set is made with ceramic.
- The primary color of this product is white and it comes with chrome hardware.
- Constructed with lead-free brass, ensuring strength and durability.
- Solid bulky brass feel (not cheap and light).
- Smooth non-porous surface; prevents from discoloration and fading.
- Double fired and glazed for durability and stain resistance.
- 1.75-in. standard USA-Canada drain opening.
- 16.25-in. Width (left to right).
- 11.75-in. Depth (back to front).
- 4.5-in. Height (top to bottom).
- All dimensions are nominal.
- This product can usually be shipped out in 1 day.
- Quality control approved in Canada.
- Each box on your order is physically opened-up and inspected to make sure only the highest quality product is shipped.
- We take and store photos of every single quality audit of every single order we ship.
- You can see them when you track your order on our website.
- THIS PRODUCT INCLUDE(S): 1x bathroom sink faucet in chrome color (1781), 1x bathroom sink drain in chrome color (1796), 1x bathroom vessel sink in white color (19830).

| Product ID:               | 19830                    |
|---------------------------|--------------------------|
| Product Type:             | Bathroom Vessel Sink Set |
| Shape:                    | Rectangle                |
| Install Type:             | Above Counter            |
| Faucet Drilling:          | 3H8-in.                  |
| Faucet Drilling Location: | Right                    |
| Overflow:                 | No                       |
| Num Of Sinks:             | 1                        |
| Includes Faucets:         | Yes                      |
| Includes Drains:          | Yes                      |
| Width Group:              | 10-in 19-in.             |
| Front Bowl Thickness:     | 6                        |
| Material:                 | Ceramic                  |
| Style:                    | Transitional             |
| Finish:                   | Enamel Glaze             |
| Hardware Color:           | Chrome                   |
| Color:                    | White                    |
| Recommended Ship Method:  | SP                       |
|                           |                          |