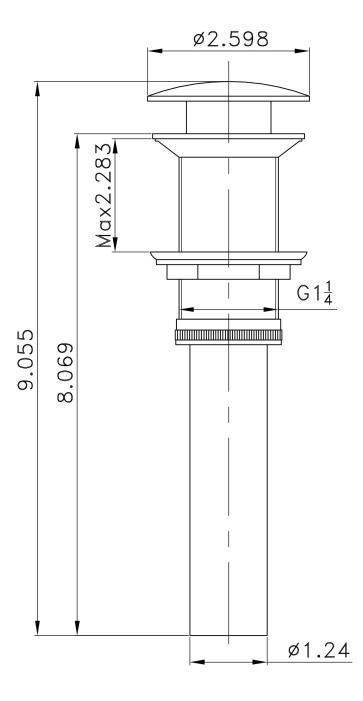

| QTY | Product ID | Series | Product Type         | Description                                                                     | Color  | Stock* | Expected Stock* | Expected Stock ETA* |
|-----|------------|--------|----------------------|---------------------------------------------------------------------------------|--------|--------|-----------------|---------------------|
| 1   | 1781       | Jazz   | Bathroom Sink Faucet | 3H8-in. CUPC Approved Lead Free Brass Faucet In Chrome Color                    | Chrome | 94     | 0               |                     |
| 1   | 1796       | N/A    | Bathroom Sink Drain  | 2.6-in. W Stainless Steel Bathroom Sink Drain In Chrome                         | Chrome | 148    | 0               |                     |
| 1   | 19830      | N/A    | Bathroom Vessel Sink | 16.25-in. W Above Counter White Bathroom Vessel Sink For 3H8-in. Right Drilling | White  | 15     | 0               |                     |

## Feature(s):

- This product is a bundle (set of multiple products).
- This bathroom vessel sink set features a rectangle shape with a transitional style.
- This product is made for above counter installation.
- DIY installation instructions are included in the box.
- This bathroom vessel sink set is designed for a 3h8-in. faucet and the faucet drilling location is on the right.
- This bathroom vessel sink set features 1 sink.
- This bathroom vessel sink set is made with ceramic.
- The primary color of this product is white and it comes with chrome hardware.
- Constructed with lead-free brass, ensuring strength and durability.
- Solid bulky brass feel (not cheap and light).
- Smooth non-porous surface; prevents from discoloration and fading.
- Double fired and glazed for durability and stain resistance.
- 1.75-in. standard USA-Canada drain opening.
- 16.25-in. Width (left to right).
- 11.75-in. Depth (back to front).
- 4.5-in. Height (top to bottom).
- All dimensions are nominal.
- This product can usually be shipped out in 1 day.
- Quality control approved in Canada.
- Each box on your order is physically opened-up and inspected to make sure only the highest quality product is shipped.
- We take and store photos of every single quality audit of every single order we ship.
- You can see them when you track your order on our website.
- THIS PRODUCT INCLUDE(S): 1x bathroom sink faucet in chrome color (1781), 1x bathroom sink drain in chrome color (1796), 1x bathroom vessel sink in white color (19830).