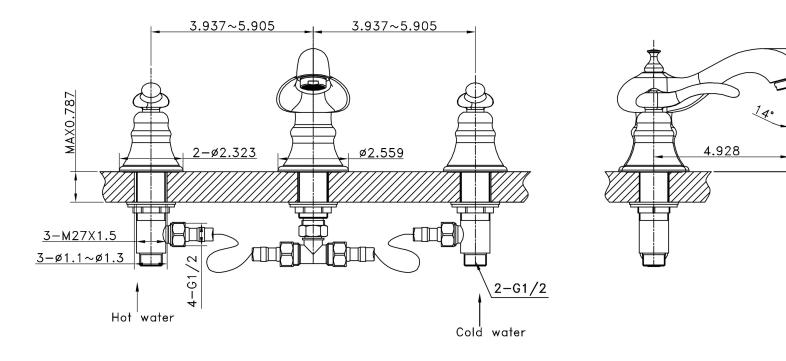

| QTY | Product ID | Series | Product Type         | Description                                                                     | Color  | Stock* | Expected Stock* | Expected Stock ETA* |
|-----|------------|--------|----------------------|---------------------------------------------------------------------------------|--------|--------|-----------------|---------------------|
| 1   | 1781       | Jazz   | Bathroom Sink Faucet | 3H8-in. CUPC Approved Lead Free Brass Faucet In Chrome Color                    | Chrome | 94     | 0               |                     |
| 1   | 1796       | N/A    | Bathroom Sink Drain  | 2.6-in. W Stainless Steel Bathroom Sink Drain In Chrome                         | Chrome | 148    | 0               |                     |
| 1   | 19830      | N/A    | Bathroom Vessel Sink | 16.25-in. W Above Counter White Bathroom Vessel Sink For 3H8-in. Right Drilling | White  | 15     | 0               |                     |

## Feature(s):

- This product is a bundle (set of multiple products).
- This bathroom vessel sink set features a rectangle shape with a transitional style.
- This product is made for above counter installation.
- DIY installation instructions are included in the box.
- This bathroom vessel sink set is designed for a 3h8-in. faucet and the faucet drilling location is on the right.
- This bathroom vessel sink set features 1 sink.
- This bathroom vessel sink set is made with ceramic.
- The primary color of this product is white and it comes with chrome hardware.
- Constructed with lead-free brass, ensuring strength and durability.
- Solid bulky brass feel (not cheap and light).
- Smooth non-porous surface; prevents from discoloration and fading.
- Double fired and glazed for durability and stain resistance.
- 1.75-in. standard USA-Canada drain opening.
- 16.25-in. Width (left to right).
- 11.75-in. Depth (back to front).
- 4.5-in. Height (top to bottom).
- All dimensions are nominal.
- This product can usually be shipped out in 1 day.
- Quality control approved in Canada.
- Each box on your order is physically opened-up and inspected to make sure only the highest quality product is shipped.
- We take and store photos of every single quality audit of every single order we ship.
- You can see them when you track your order on our website.
- THIS PRODUCT INCLUDE(S): 1x bathroom sink faucet in chrome color (1781), 1x bathroom sink drain in chrome color (1796), 1x bathroom vessel sink in white color (19830).