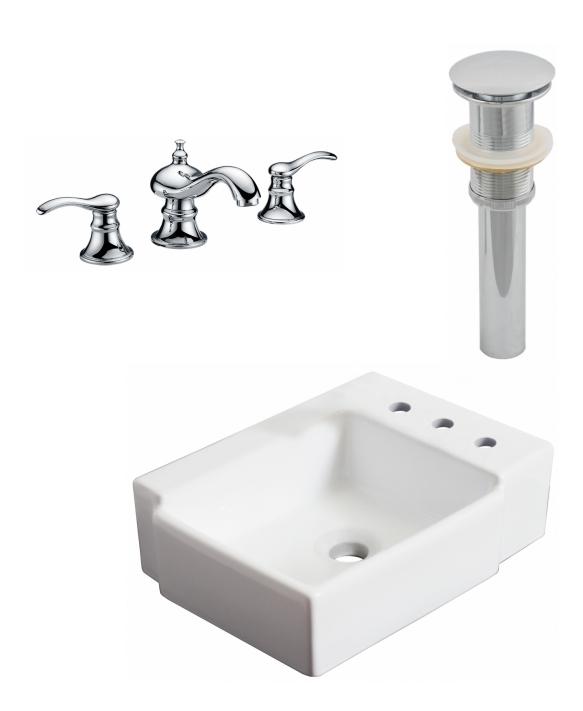

| QTY | Product ID | Series | Product Type         | Description                                                                     | Color  | Stock* | Expected Stock* | Expected Stock ETA* |
|-----|------------|--------|----------------------|---------------------------------------------------------------------------------|--------|--------|-----------------|---------------------|
| 1   | 1781       | Jazz   | Bathroom Sink Faucet | 3H8-in. CUPC Approved Lead Free Brass Faucet In Chrome Color                    | Chrome | 94     | 0               |                     |
| 1   | 1796       | N/A    | Bathroom Sink Drain  | 2.6-in. W Stainless Steel Bathroom Sink Drain In Chrome                         | Chrome | 148    | 0               |                     |
| 1   | 19830      | N/A    | Bathroom Vessel Sink | 16.25-in. W Above Counter White Bathroom Vessel Sink For 3H8-in. Right Drilling | White  | 15     | 0               |                     |

## Feature(s):

- This product is a bundle (set of multiple products).
- This bathroom vessel sink set features a rectangle shape with a transitional style.
- This product is made for above counter installation.
- DIY installation instructions are included in the box.
- This bathroom vessel sink set is designed for a 3h8-in. faucet and the faucet drilling location is on the right.
- This bathroom vessel sink set features 1 sink.
- This bathroom vessel sink set is made with ceramic.
- The primary color of this product is white and it comes with chrome hardware.
- Constructed with lead-free brass, ensuring strength and durability.
- Solid bulky brass feel (not cheap and light).
- Smooth non-porous surface; prevents from discoloration and fading.
- Double fired and glazed for durability and stain resistance.
- 1.75-in. standard USA-Canada drain opening.
- 16.25-in. Width (left to right).
- 11.75-in. Depth (back to front).
- 4.5-in. Height (top to bottom).
- All dimensions are nominal.
- This product can usually be shipped out in 1 day.
- Quality control approved in Canada.
- Each box on your order is physically opened-up and inspected to make sure only the highest quality product is shipped.
- We take and store photos of every single quality audit of every single order we ship.
- You can see them when you track your order on our website.
- THIS PRODUCT INCLUDE(S): 1x bathroom sink faucet in chrome color (1781), 1x bathroom sink drain in chrome color (1796), 1x bathroom vessel sink in white color (19830).

| Product ID:               | 19830                    |
|---------------------------|--------------------------|
| Product Type:             | Bathroom Vessel Sink Set |
| Shape:                    | Rectangle                |
| Install Type:             | Above Counter            |
| Faucet Drilling:          | 3H8-in.                  |
| Faucet Drilling Location: | Right                    |
| Overflow:                 | No                       |
| Num Of Sinks:             | 1                        |
| Includes Faucets:         | Yes                      |
| Includes Drains:          | Yes                      |
| Width Group:              | 10-in 19-in.             |
| Front Bowl Thickness:     | 6                        |
| Material:                 | Ceramic                  |
| Style:                    | Transitional             |
| Finish:                   | Enamel Glaze             |
| Hardware Color:           | Chrome                   |
| Color:                    | White                    |
| Recommended Ship Method:  | SP                       |
|                           |                          |