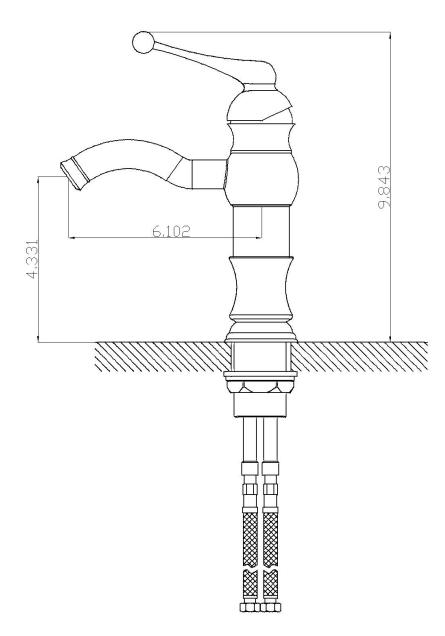

## Feature(s):

- This product is a bundle (set of multiple products).
- This bathroom vessel sink set features a rectangle shape with a transitional style.
- This product is made for wall mount installation.
- DIY installation instructions are included in the box.
- This bathroom vessel sink set is designed for a 1 hole faucet and the faucet drilling location is on the left.
- This bathroom vessel sink set features 1 sink.
- This bathroom vessel sink set is made with ceramic.
- The primary color of this product is white and it comes with chrome hardware.
- Smooth non-porous surface; prevents from discoloration and fading.
- Double fired and glazed for durability and stain resistance.
- 1.75-in. standard USA-Canada drain opening.
- Constructed with lead-free brass, ensuring strength and durability.
- Solid bulky brass feel (not cheap and light).
- 17.75-in. Width (left to right).
- 8.75-in. Depth (back to front).
- 4.5-in. Height (top to bottom).
- All dimensions are nominal.
- This product can usually be shipped out in 1 day.
- Quality control approved in Canada.
- Each box on your order is physically opened-up and inspected to make sure only the highest quality product is shipped.
- We take and store photos of every single quality audit of every single order we ship.
- You can see them when you track your order on our website.
- THIS PRODUCT INCLUDE(S): 1x bathroom vessel sink in white color (1770), 1x bathroom sink faucet in chrome color (1790), 1x bathroom sink drain in chrome color (1796).