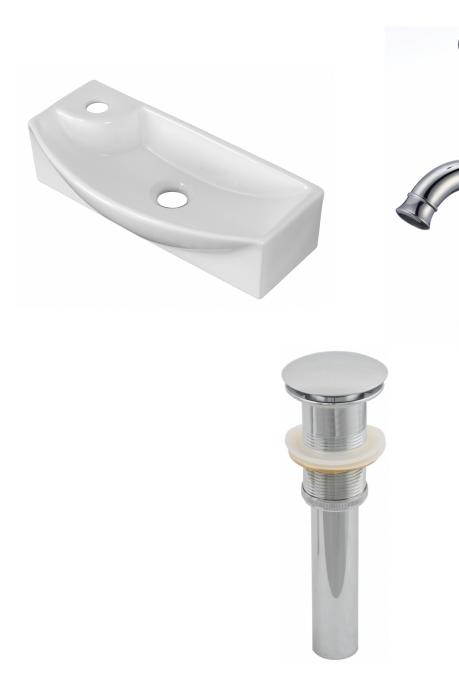

\*Estimated as of 21 Jan 2022 1:30 PM.

Quality control approved in Canada. Each box on your order is physically opened-up and inspected to make sure only the highest quality product is shipped. We take and store photos of every single quality audit of every single order we ship. You can see them when you track your order on our website. This product is a group of multiple products. It features a rectangle shape. This bathroom vessel sink set is designed to be installed as a wall mount bathroom vessel sink set. It is constructed with ceramic. This bathroom vessel sink set comes with a enamel glaze finish in White color. It is designed for a 1 hole faucet.

## Feature(s):

- This product is a bundle (set of multiple products).
- This bathroom vessel sink set features a rectangle shape with a transitional style.
- This product is made for wall mount installation.
- DIY installation instructions are included in the box.
- This bathroom vessel sink set is designed for a 1 hole faucet and the faucet drilling location is on the left.
- This bathroom vessel sink set features 1 sink.
- This bathroom vessel sink set is made with ceramic.
- The primary color of this product is white and it comes with chrome hardware.
- Smooth non-porous surface; prevents from discoloration and fading.
- Double fired and glazed for durability and stain resistance.
- 1.75-in. standard USA-Canada drain opening.
- Constructed with lead-free brass, ensuring strength and durability.
- Solid bulky brass feel (not cheap and light).
- 17.75-in. Width (left to right).
- 8.75-in. Depth (back to front).
- 4.5-in. Height (top to bottom).
- All dimensions are nominal.
- This product can usually be shipped out in 1 day.
- Quality control approved in Canada.
- Each box on your order is physically opened-up and inspected to make sure only the highest quality product is shipped.
- We take and store photos of every single quality audit of every single order we ship.
- You can see them when you track your order on our website.
- THIS PRODUCT INCLUDE(S): 1x bathroom vessel sink in white color (1770), 1x bathroom sink faucet in chrome color (1790), 1x bathroom sink drain in chrome color (1796).

| QTY | Product ID | Series | Product Type         | Description                                                                | Color  | Stock* | Expected Stock* | Expected Stock ETA* |
|-----|------------|--------|----------------------|----------------------------------------------------------------------------|--------|--------|-----------------|---------------------|
|     | 1770       |        |                      | 17.75-in. W Wall Mount White Bathroom Vessel Sink For 1 Hole Left Drilling | White  | 0      | 0               |                     |
| 1   | 1790       | Nebula | Bathroom Sink Faucet | 1 Hole CUPC Approved Lead Free Brass Faucet In Chrome Color                | Chrome | 59     | 0               |                     |
| 1   | 1796       | N/A    | Bathroom Sink Drain  | 2.6-in. W Stainless Steel Bathroom Sink Drain In Chrome                    | Chrome | 148    | 0               |                     |