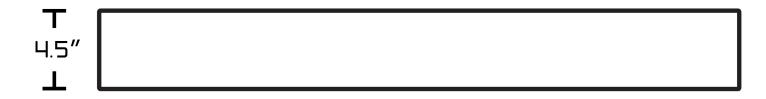

## Feature(s):

- This product is a bundle (set of multiple products).
- This bathroom vessel sink set features a rectangle shape with a transitional style.
- This product is made for wall mount installation.
- DIY installation instructions are included in the box.
- This bathroom vessel sink set is designed for a 1 hole faucet and the faucet drilling location is on the left.
- This bathroom vessel sink set features 1 sink.
- This bathroom vessel sink set is made with ceramic.
- The primary color of this product is white and it comes with chrome hardware.
- Smooth non-porous surface; prevents from discoloration and fading.
- Double fired and glazed for durability and stain resistance.
- 1.75-in. standard USA-Canada drain opening.
- Constructed with lead-free brass, ensuring strength and durability.
- Solid bulky brass feel (not cheap and light).
- 17.75-in. Width (left to right).
- 8.75-in. Depth (back to front).
- 4.5-in. Height (top to bottom).
- All dimensions are nominal.
- This product can usually be shipped out in 1 day.
- Quality control approved in Canada.
- Each box on your order is physically opened-up and inspected to make sure only the highest quality product is shipped.
- We take and store photos of every single quality audit of every single order we ship.
- You can see them when you track your order on our website.
- THIS PRODUCT INCLUDE(S): 1x bathroom vessel sink in white color (1770), 1x bathroom sink faucet in chrome color (1790), 1x bathroom sink drain in chrome color (1796).