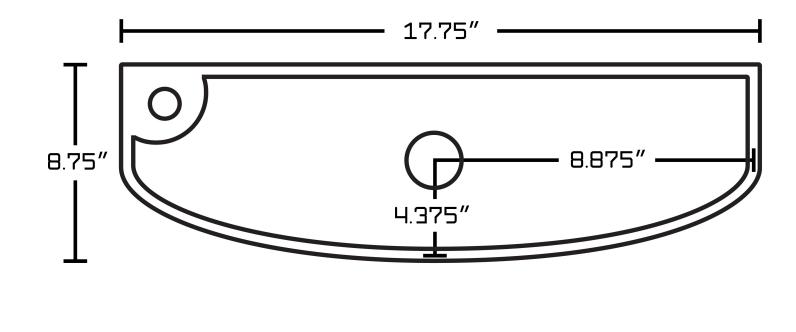

## Feature(s):

- This product is a bundle (set of multiple products).
- This bathroom vessel sink set features a rectangle shape with a transitional style.
- This product is made for wall mount installation.
- DIY installation instructions are included in the box.
- This bathroom vessel sink set is designed for a 1 hole faucet and the faucet drilling location is on the left.
- This bathroom vessel sink set features 1 sink.
- This bathroom vessel sink set is made with ceramic.
- The primary color of this product is white and it comes with chrome hardware.
- Smooth non-porous surface; prevents from discoloration and fading.
- Double fired and glazed for durability and stain resistance.
- 1.75-in. standard USA-Canada drain opening.
- Constructed with lead-free brass, ensuring strength and durability.
- Solid bulky brass feel (not cheap and light).
- 17.75-in. Width (left to right).
- 8.75-in. Depth (back to front).
- 4.5-in. Height (top to bottom).
- All dimensions are nominal.
- This product can usually be shipped out in 1 day.
- Quality control approved in Canada.
- Each box on your order is physically opened-up and inspected to make sure only the highest quality product is shipped.
- We take and store photos of every single quality audit of every single order we ship.
- You can see them when you track your order on our website.
- THIS PRODUCT INCLUDE(S): 1x bathroom vessel sink in white color (1770), 1x bathroom sink faucet in chrome color (1790), 1x bathroom sink drain in chrome color (1796).