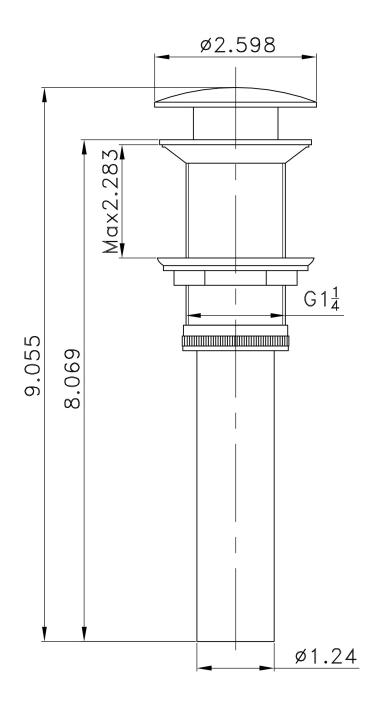

## Feature(s):

- This product is a bundle (set of multiple products).
- This bathroom vessel sink set features a rectangle shape with a transitional style.
- This product is made for wall mount installation.
- DIY installation instructions are included in the box.
- This bathroom vessel sink set is designed for a 1 hole faucet and the faucet drilling location is on the left.
- This bathroom vessel sink set features 1 sink.
- This bathroom vessel sink set is made with ceramic.
- The primary color of this product is white and it comes with chrome hardware.
- Smooth non-porous surface; prevents from discoloration and fading.
- Double fired and glazed for durability and stain resistance.
- 1.75-in. standard USA-Canada drain opening.
- Constructed with lead-free brass, ensuring strength and durability.
- Solid bulky brass feel (not cheap and light).
- 17.75-in. Width (left to right).
- 8.75-in. Depth (back to front).
- 4.5-in. Height (top to bottom).
- All dimensions are nominal.
- This product can usually be shipped out in 1 day.
- Quality control approved in Canada.
- Each box on your order is physically opened-up and inspected to make sure only the highest quality product is shipped.
- We take and store photos of every single quality audit of every single order we ship.
- You can see them when you track your order on our website.
- THIS PRODUCT INCLUDE(S): 1x bathroom vessel sink in white color (1770), 1x bathroom sink faucet in chrome color (1790), 1x bathroom sink drain in chrome color (1796).