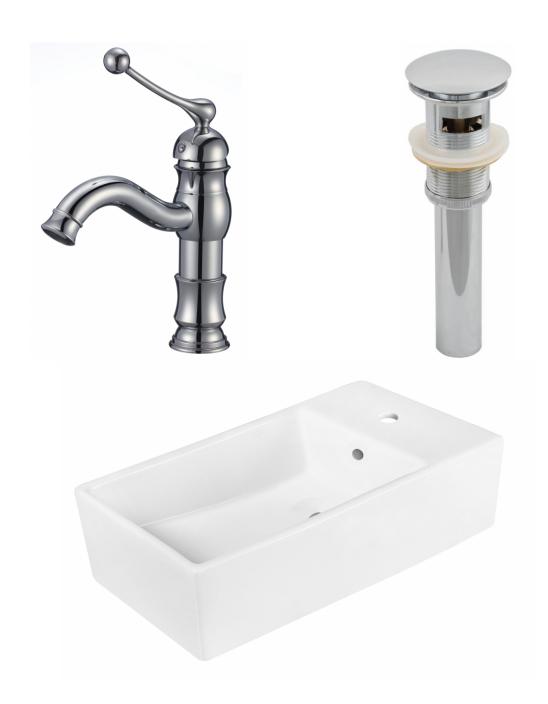

## Feature(s):

- This product is a bundle (set of multiple products).
- This bathroom vessel sink set features a rectangle shape with a modern style.
- This product is made for above counter installation.
- DIY installation instructions are included in the box.
- This bathroom vessel sink set is designed for a 1 hole faucet and the faucet drilling location is on the center.
- Comes with an overflow for safety.
- This bathroom vessel sink set features 1 sink.
- This bathroom vessel sink set is made with ceramic.
- The primary color of this product is white and it comes with chrome hardware.
- Constructed with lead-free brass, ensuring strength and durability.
- Solid bulky brass feel (not cheap and light).
- Smooth non-porous surface; prevents from discoloration and fading.
- Double fired and glazed for durability and stain resistance.
- 1.75-in. standard USA-Canada drain opening.
- 19-in. Width (left to right).
- 9.75-in. Depth (back to front).
- 5.75-in. Height (top to bottom).
- All dimensions are nominal.
- This product can usually be shipped out in 1 day.
- Quality control approved in Canada.
- Each box on your order is physically opened-up and inspected to make sure only the highest quality product is shipped.
- We take and store photos of every single quality audit of every single order we ship.
- You can see them when you track your order on our website.
- THIS PRODUCT INCLUDE(S): 1x bathroom sink faucet in chrome color (1790), 1x bathroom sink drain in chrome color (1795), 1x bathroom vessel sink in white color (11032).

| Product ID:               | 11032                    |
|---------------------------|--------------------------|
| Product Type:             | Bathroom Vessel Sink Set |
| Shape:                    | Rectangle                |
| Install Type:             | Above Counter            |
| Faucet Drilling:          | 1 Hole                   |
| Faucet Drilling Location: | Center                   |
| Overflow:                 | Yes                      |
| Num Of Sinks:             | 1                        |
| Includes Faucets:         | Yes                      |
| Includes Drains:          | Yes                      |
| Width Group:              | 10-in 19-in.             |
| Front Bowl Thickness:     | 6                        |
| Material:                 | Ceramic                  |
| Style:                    | Modern                   |
| Finish:                   | Enamel Glaze             |
| Hardware Color:           | Chrome                   |
| Color:                    | White                    |
| Recommended Ship Method:  | SP                       |