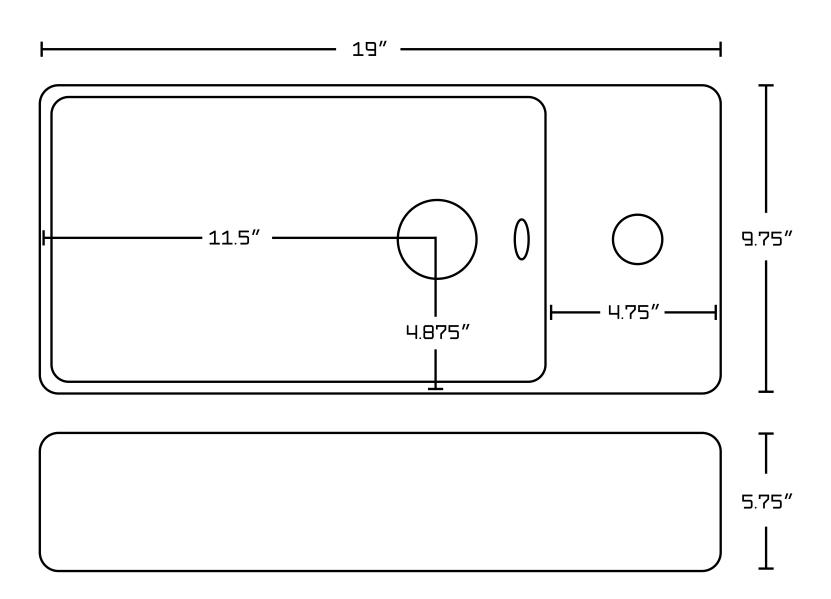

## Feature(s):

- This product is a bundle (set of multiple products).
- This bathroom vessel sink set features a rectangle shape with a modern style.
- This product is made for above counter installation.
- DIY installation instructions are included in the box.
- This bathroom vessel sink set is designed for a 1 hole faucet and the faucet drilling location is on the center.
- Comes with an overflow for safety.
- This bathroom vessel sink set features 1 sink.
- This bathroom vessel sink set is made with ceramic.
- The primary color of this product is white and it comes with chrome hardware.
- Constructed with lead-free brass, ensuring strength and durability.
- Solid bulky brass feel (not cheap and light).
- Smooth non-porous surface; prevents from discoloration and fading.
- Double fired and glazed for durability and stain resistance.
- 1.75-in. standard USA-Canada drain opening.
- 19-in. Width (left to right).
- 9.75-in. Depth (back to front).
- 5.75-in. Height (top to bottom).
- All dimensions are nominal.
- This product can usually be shipped out in 1 day.
- Quality control approved in Canada.
- Each box on your order is physically opened-up and inspected to make sure only the highest quality product is shipped.
- We take and store photos of every single quality audit of every single order we ship.
- You can see them when you track your order on our website.
- THIS PRODUCT INCLUDE(S): 1x bathroom sink faucet in chrome color (1790), 1x bathroom sink drain in chrome color (1795), 1x bathroom vessel sink in white color (11032).

| Product ID:               | 11032                    |
|---------------------------|--------------------------|
| Product Type:             | Bathroom Vessel Sink Set |
| Shape:                    | Rectangle                |
| Install Type:             | Above Counter            |
| Faucet Drilling:          | 1 Hole                   |
| Faucet Drilling Location: | Center                   |
| Overflow:                 | Yes                      |
| Num Of Sinks:             | 1                        |
| Includes Faucets:         | Yes                      |
| Includes Drains:          | Yes                      |
| Width Group:              | 10-in 19-in.             |
| Front Bowl Thickness:     | 6                        |
| Material:                 | Ceramic                  |
| Style:                    | Modern                   |
| Finish:                   | Enamel Glaze             |
| Hardware Color:           | Chrome                   |
| Color:                    | White                    |
| Recommended Ship Method:  | SP                       |