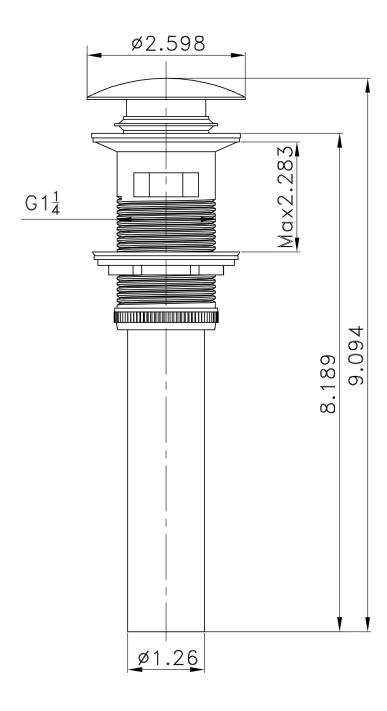

## Feature(s):

- This product is a bundle (set of multiple products).
- This bathroom vessel sink set features a rectangle shape with a modern style.
- This product is made for above counter installation.
- DIY installation instructions are included in the box.
- This bathroom vessel sink set is designed for a 1 hole faucet and the faucet drilling location is on the center.
- Comes with an overflow for safety.
- This bathroom vessel sink set features 1 sink.
- This bathroom vessel sink set is made with ceramic.
- The primary color of this product is white and it comes with chrome hardware.
- Constructed with lead-free brass, ensuring strength and durability.
- Solid bulky brass feel (not cheap and light).
- Smooth non-porous surface; prevents from discoloration and fading.
- Double fired and glazed for durability and stain resistance.
- 1.75-in. standard USA-Canada drain opening.
- 19-in. Width (left to right).
- 9.75-in. Depth (back to front).
- 5.75-in. Height (top to bottom).
- All dimensions are nominal.
- This product can usually be shipped out in 1 day.
- Quality control approved in Canada.
- Each box on your order is physically opened-up and inspected to make sure only the highest quality product is shipped.
- We take and store photos of every single quality audit of every single order we ship.
- You can see them when you track your order on our website.
- THIS PRODUCT INCLUDE(S): 1x bathroom sink faucet in chrome color (1790), 1x bathroom sink drain in chrome color (1795), 1x bathroom vessel sink in white color (11032).