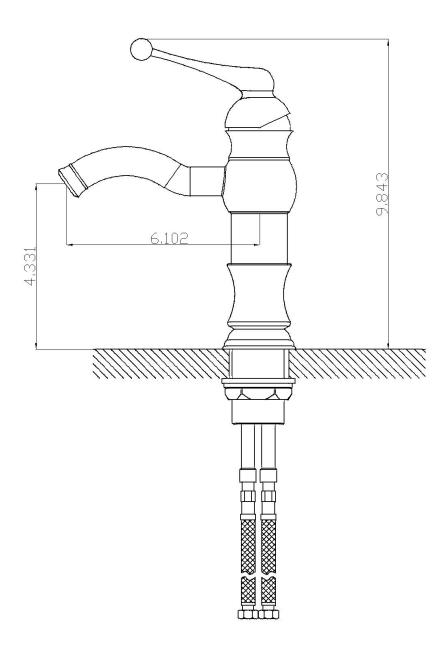

## Feature(s):

- This product is a bundle (set of multiple products).
- This bathroom vessel sink set features a rectangle shape with a modern style.
- This product is made for above counter installation.
- DIY installation instructions are included in the box.
- This bathroom vessel sink set is designed for a 1 hole faucet and the faucet drilling location is on the center.
- Comes with an overflow for safety.
- This bathroom vessel sink set features 1 sink.
- This bathroom vessel sink set is made with ceramic.
- The primary color of this product is white and it comes with chrome hardware.
- Constructed with lead-free brass, ensuring strength and durability.
- Solid bulky brass feel (not cheap and light).
- Smooth non-porous surface; prevents from discoloration and fading.
- Double fired and glazed for durability and stain resistance.
- 1.75-in. standard USA-Canada drain opening.
- 19-in. Width (left to right).
- 9.75-in. Depth (back to front).
- 5.75-in. Height (top to bottom).
- All dimensions are nominal.
- This product can usually be shipped out in 1 day.
- Quality control approved in Canada.
- Each box on your order is physically opened-up and inspected to make sure only the highest quality product is shipped.
- We take and store photos of every single quality audit of every single order we ship.
- You can see them when you track your order on our website.
- THIS PRODUCT INCLUDE(S): 1x bathroom sink faucet in chrome color (1790), 1x bathroom sink drain in chrome color (1795), 1x bathroom vessel sink in white color (11032).