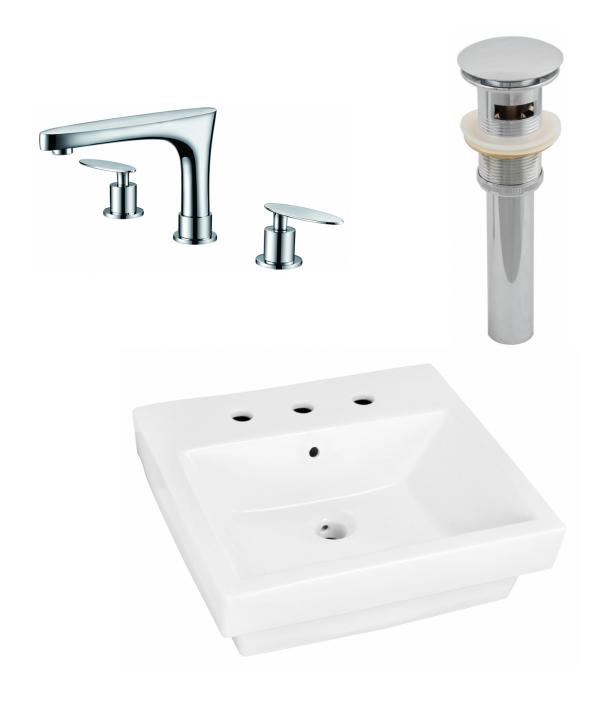

\*Estimated as of 21 Jan 2022 1:34 PM.

Quality control approved in Canada. Each box on your order is physically opened-up and inspected to make sure only the highest quality product is shipped. We take and store photos of every single quality audit of every single order we ship. You can see them when you track your order on our website. This product is a group of multiple products. It features a rectangle shape. This bathroom vessel sink set is designed to be installed as a above counter bathroom vessel sink set. It is constructed with ceramic. This bathroom vessel sink set comes with a enamel glaze finish in White color. It is designed for a 3h8-in. faucet.

## Feature(s):

- This product is a bundle (set of multiple products).
- This bathroom vessel sink set features a rectangle shape with a modern style.
- This product is made for above counter installation.
- DIY installation instructions are included in the box.
- This bathroom vessel sink set is designed for a 3h8-in. faucet and the faucet drilling location is on the center.
- Comes with an overflow for safety.
- This bathroom vessel sink set features 1 sink.
- This bathroom vessel sink set is made with ceramic.
- The primary color of this product is white and it comes with chrome hardware.
- Constructed with lead-free brass, ensuring strength and durability.
- Solid bulky brass feel (not cheap and light).
- Smooth non-porous surface; prevents from discoloration and fading.
- Double fired and glazed for durability and stain resistance.
- 1.75-in. standard USA-Canada drain opening.
- 19-in. Width (left to right).
- 17.5-in. Depth (back to front).
- 4.75-in. Height (top to bottom).
- All dimensions are nominal.
- This product can usually be shipped out in 1 day.
- Quality control approved in Canada.
- Each box on your order is physically opened-up and inspected to make sure only the highest quality product is shipped.
- We take and store photos of every single quality audit of every single order we ship.
- You can see them when you track your order on our website.

• THIS PRODUCT INCLUDE(S): 1x bathroom sink faucet in chrome color (1783), 1x bathroom sink drain in chrome color (1795), 1x bathroom vessel sink in white color (18084).

| Product ID:               | 18084                    |
|---------------------------|--------------------------|
| Product Type:             | Bathroom Vessel Sink Set |
| Shape:                    | Rectangle                |
| Install Type:             | Above Counter            |
| Faucet Drilling:          | 3H8-in.                  |
| Faucet Drilling Location: | Center                   |
| Overflow:                 | Yes                      |
| Num Of Sinks:             | 1                        |
| Includes Faucets:         | Yes                      |
| Includes Drains:          | Yes                      |
| Width Group:              | 10-in 19-in.             |
| Front Bowl Thickness:     | 3                        |
| Material:                 | Ceramic                  |
| Style:                    | Modern                   |
| Finish:                   | Enamel Glaze             |
| Hardware Color:           | Chrome                   |
| Color:                    | White                    |
| Recommended Ship Method:  | SP                       |