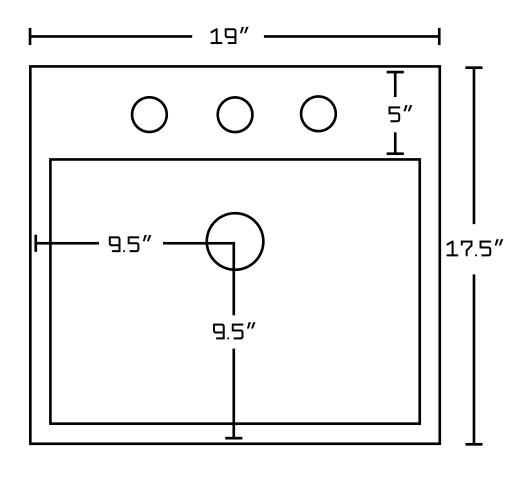

## Feature(s):

- This product is a bundle (set of multiple products).
- This bathroom vessel sink set features a rectangle shape with a modern style.
- This product is made for above counter installation.
- DIY installation instructions are included in the box.
- This bathroom vessel sink set is designed for a 3h8-in. faucet and the faucet drilling location is on the center.
- Comes with an overflow for safety.
- This bathroom vessel sink set features 1 sink.
- This bathroom vessel sink set is made with ceramic.
- The primary color of this product is white and it comes with chrome hardware.
- Constructed with lead-free brass, ensuring strength and durability.
- Solid bulky brass feel (not cheap and light).
- Smooth non-porous surface; prevents from discoloration and fading.
- Double fired and glazed for durability and stain resistance.
- 1.75-in. standard USA-Canada drain opening.
- 19-in. Width (left to right).
- 17.5-in. Depth (back to front).
- 4.75-in. Height (top to bottom).
- All dimensions are nominal.
- This product can usually be shipped out in 1 day.
- Quality control approved in Canada.
- Each box on your order is physically opened-up and inspected to make sure only the highest quality product is shipped.
- We take and store photos of every single quality audit of every single order we ship.
- You can see them when you track your order on our website.

• THIS PRODUCT INCLUDE(S): 1x bathroom sink faucet in chrome color (1783), 1x bathroom sink drain in chrome color (1795), 1x bathroom vessel sink in white color (18084).

| Product ID:               | 18084                    |
|---------------------------|--------------------------|
| Product Type:             | Bathroom Vessel Sink Set |
| Shape:                    | Rectangle                |
| Install Type:             | Above Counter            |
| Faucet Drilling:          | 3H8-in.                  |
| Faucet Drilling Location: | Center                   |
| Overflow:                 | Yes                      |
| Num Of Sinks:             | 1                        |
| Includes Faucets:         | Yes                      |
| Includes Drains:          | Yes                      |
| Width Group:              | 10-in 19-in.             |
| Front Bowl Thickness:     | 3                        |
| Material:                 | Ceramic                  |
| Style:                    | Modern                   |
| Finish:                   | Enamel Glaze             |
| Hardware Color:           | Chrome                   |
| Color:                    | White                    |
| Recommended Ship Method:  | SP                       |