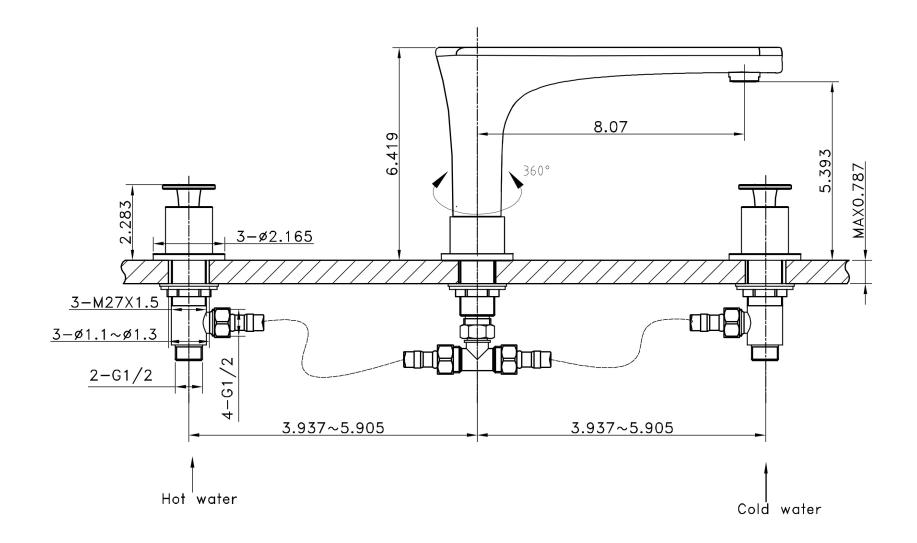

## Feature(s):

- This product is a bundle (set of multiple products).
- This bathroom vessel sink set features a rectangle shape with a modern style.
- This product is made for above counter installation.
- DIY installation instructions are included in the box.
- This bathroom vessel sink set is designed for a 3h8-in. faucet and the faucet drilling location is on the center.
- Comes with an overflow for safety.
- This bathroom vessel sink set features 1 sink.
- This bathroom vessel sink set is made with ceramic.
- The primary color of this product is white and it comes with chrome hardware.
- Constructed with lead-free brass, ensuring strength and durability.
- Solid bulky brass feel (not cheap and light).
- Smooth non-porous surface; prevents from discoloration and fading.
- Double fired and glazed for durability and stain resistance.
- 1.75-in. standard USA-Canada drain opening.
- 19-in. Width (left to right).
- 17.5-in. Depth (back to front).
- 4.75-in. Height (top to bottom).
- All dimensions are nominal.
- This product can usually be shipped out in 1 day.
- Quality control approved in Canada.
- Each box on your order is physically opened-up and inspected to make sure only the highest quality product is shipped.
- We take and store photos of every single quality audit of every single order we ship.
- You can see them when you track your order on our website.

• THIS PRODUCT INCLUDE(S): 1x bathroom sink faucet in chrome color (1783), 1x bathroom sink drain in chrome color (1795), 1x bathroom vessel sink in white color (18084).

| Product ID:               | 18084                    |
|---------------------------|--------------------------|
| Product Type:             | Bathroom Vessel Sink Set |
| Shape:                    | Rectangle                |
| Install Type:             | Above Counter            |
| Faucet Drilling:          | 3H8-in.                  |
| Faucet Drilling Location: | Center                   |
| Overflow:                 | Yes                      |
| Num Of Sinks:             | 1                        |
| Includes Faucets:         | Yes                      |
| Includes Drains:          | Yes                      |
| Width Group:              | 10-in 19-in.             |
| Front Bowl Thickness:     | 3                        |
| Material:                 | Ceramic                  |
| Style:                    | Modern                   |
| Finish:                   | Enamel Glaze             |
| Hardware Color:           | Chrome                   |
| Color:                    | White                    |
| Recommended Ship Method:  | SP                       |