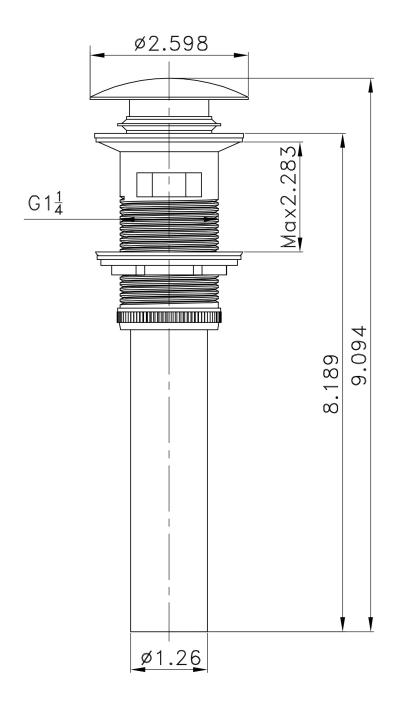

## Feature(s):

- This product is a bundle (set of multiple products).
- This bathroom vessel sink set features a rectangle shape with a modern style.
- This product is made for above counter installation.
- DIY installation instructions are included in the box.
- This bathroom vessel sink set is designed for a 3h8-in. faucet and the faucet drilling location is on the center.
- Comes with an overflow for safety.
- This bathroom vessel sink set features 1 sink.
- This bathroom vessel sink set is made with ceramic.
- The primary color of this product is white and it comes with chrome hardware.
- Constructed with lead-free brass, ensuring strength and durability.
- Solid bulky brass feel (not cheap and light).
- Smooth non-porous surface; prevents from discoloration and fading.
- Double fired and glazed for durability and stain resistance.
- 1.75-in. standard USA-Canada drain opening.
- 19-in. Width (left to right).
- 17.5-in. Depth (back to front).
- 4.75-in. Height (top to bottom).
- All dimensions are nominal.
- This product can usually be shipped out in 1 day.
- Quality control approved in Canada.
- Each box on your order is physically opened-up and inspected to make sure only the highest quality product is shipped.
- We take and store photos of every single quality audit of every single order we ship.
- You can see them when you track your order on our website.

• THIS PRODUCT INCLUDE(S): 1x bathroom sink faucet in chrome color (1783), 1x bathroom sink drain in chrome color (1795), 1x bathroom vessel sink in white color (18084).

| Product ID:               | 18084                    |
|---------------------------|--------------------------|
| Product Type:             | Bathroom Vessel Sink Set |
| Shape:                    | Rectangle                |
| Install Type:             | Above Counter            |
| Faucet Drilling:          | 3H8-in.                  |
| Faucet Drilling Location: | Center                   |
| Overflow:                 | Yes                      |
| Num Of Sinks:             | 1                        |
| Includes Faucets:         | Yes                      |
| Includes Drains:          | Yes                      |
| Width Group:              | 10-in 19-in.             |
| Front Bowl Thickness:     | 3                        |
| Material:                 | Ceramic                  |
| Style:                    | Modern                   |
| Finish:                   | Enamel Glaze             |
| Hardware Color:           | Chrome                   |
| Color:                    | White                    |
| Recommended Ship Method:  | SP                       |