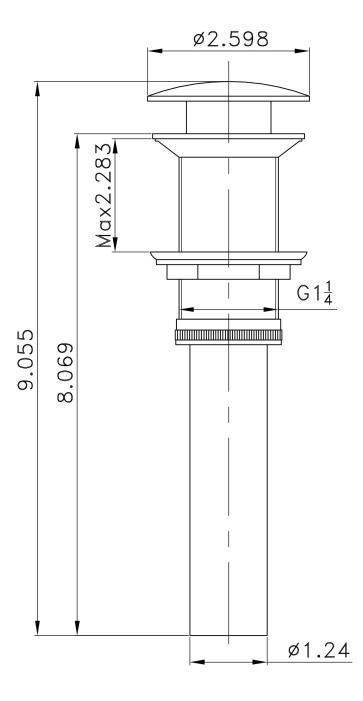

## Feature(s):

- This product is a bundle (set of multiple products).
- This bathroom vessel sink set features a rectangle shape with a transitional style.
- This product is made for above counter installation.
- DIY installation instructions are included in the box.
- This bathroom vessel sink set is designed for a 3h8-in. faucet and the faucet drilling location is on the left.
- This bathroom vessel sink set features 1 sink.
- This bathroom vessel sink set is made with ceramic.
- The primary color of this product is white and it comes with chrome hardware.
- Constructed with lead-free brass, ensuring strength and durability.
- Solid bulky brass feel (not cheap and light).
- Smooth non-porous surface; prevents from discoloration and fading.
- Double fired and glazed for durability and stain resistance.
- 1.75-in. standard USA-Canada drain opening.
- 16.25-in. Width (left to right).
- 11.75-in. Depth (back to front).
- 4.5-in. Height (top to bottom).
- All dimensions are nominal.
- This product can usually be shipped out in 1 day.
- Quality control approved in Canada.
- Each box on your order is physically opened-up and inspected to make sure only the highest quality product is shipped.
- We take and store photos of every single quality audit of every single order we ship.
- You can see them when you track your order on our website.
- THIS PRODUCT INCLUDE(S): 1x bathroom sink faucet in chrome color (1778), 1x bathroom sink drain in chrome color (1796), 1x bathroom vessel sink in white color (19832).