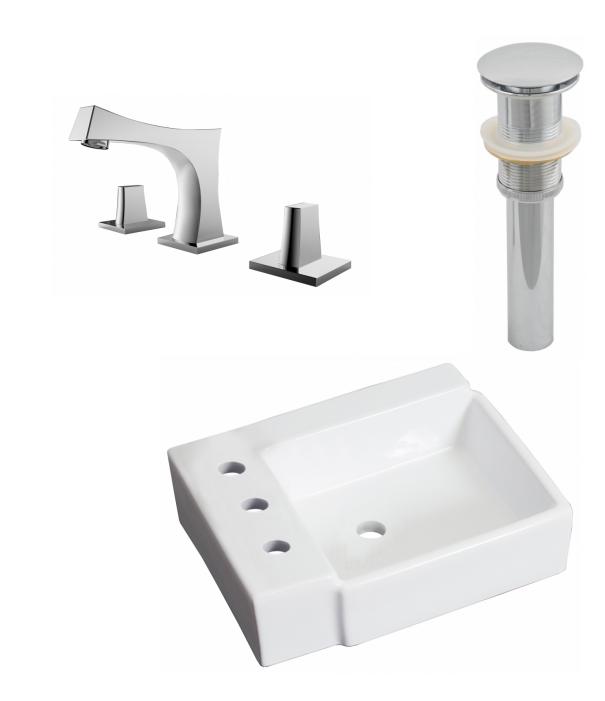

## Feature(s):

- This product is a bundle (set of multiple products).
- This bathroom vessel sink set features a rectangle shape with a transitional style.
- This product is made for above counter installation.
- DIY installation instructions are included in the box.
- This bathroom vessel sink set is designed for a 3h8-in. faucet and the faucet drilling location is on the left.
- This bathroom vessel sink set features 1 sink.
- This bathroom vessel sink set is made with ceramic.
- The primary color of this product is white and it comes with chrome hardware.
- Constructed with lead-free brass, ensuring strength and durability.
- Solid bulky brass feel (not cheap and light).
- Smooth non-porous surface; prevents from discoloration and fading.
- Double fired and glazed for durability and stain resistance.
- 1.75-in. standard USA-Canada drain opening.
- 16.25-in. Width (left to right).
- 11.75-in. Depth (back to front).
- 4.5-in. Height (top to bottom).
- All dimensions are nominal.
- This product can usually be shipped out in 1 day.
- Quality control approved in Canada.
- Each box on your order is physically opened-up and inspected to make sure only the highest quality product is shipped.
- We take and store photos of every single quality audit of every single order we ship.
- You can see them when you track your order on our website.
- THIS PRODUCT INCLUDE(S): 1x bathroom sink faucet in chrome color (1778), 1x bathroom sink drain in chrome color (1796), 1x bathroom vessel sink in white color (19832).

| Product ID:               | 19832                    |
|---------------------------|--------------------------|
| Product Type:             | Bathroom Vessel Sink Set |
| Shape:                    | Rectangle                |
| Install Type:             | Above Counter            |
| Faucet Drilling:          | 3H8-in.                  |
| Faucet Drilling Location: | Left                     |
| Overflow:                 | No                       |
| Num Of Sinks:             | 1                        |
| Includes Faucets:         | Yes                      |
| Includes Drains:          | Yes                      |
| Width Group:              | 10-in 19-in.             |
| Front Bowl Thickness:     | 6                        |
| Material:                 | Ceramic                  |
| Style:                    | Transitional             |
| Finish:                   | Enamel Glaze             |
| Hardware Color:           | Chrome                   |
| Color:                    | White                    |
| Recommended Ship Method:  | SP                       |
|                           |                          |