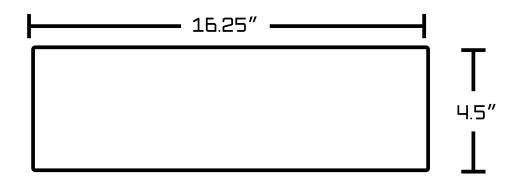

## Feature(s):

- This product is a bundle (set of multiple products).
- This bathroom vessel sink set features a rectangle shape with a transitional style.
- This product is made for above counter installation.
- DIY installation instructions are included in the box.
- This bathroom vessel sink set is designed for a 3h8-in. faucet and the faucet drilling location is on the left.
- This bathroom vessel sink set features 1 sink.
- This bathroom vessel sink set is made with ceramic.
- The primary color of this product is white and it comes with chrome hardware.
- Constructed with lead-free brass, ensuring strength and durability.
- Solid bulky brass feel (not cheap and light).
- Smooth non-porous surface; prevents from discoloration and fading.
- Double fired and glazed for durability and stain resistance.
- 1.75-in. standard USA-Canada drain opening.
- 16.25-in. Width (left to right).
- 11.75-in. Depth (back to front).
- 4.5-in. Height (top to bottom).
- All dimensions are nominal.
- This product can usually be shipped out in 1 day.
- Quality control approved in Canada.
- Each box on your order is physically opened-up and inspected to make sure only the highest quality product is shipped.
- We take and store photos of every single quality audit of every single order we ship.
- You can see them when you track your order on our website.
- THIS PRODUCT INCLUDE(S): 1x bathroom sink faucet in chrome color (1778), 1x bathroom sink drain in chrome color (1796), 1x bathroom vessel sink in white color (19832).