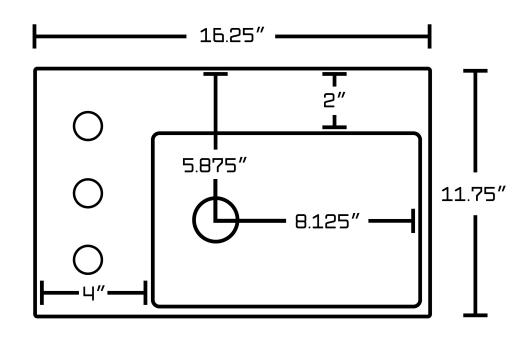

## Feature(s):

- This product is a bundle (set of multiple products).
- This bathroom vessel sink set features a rectangle shape with a transitional style.
- This product is made for above counter installation.
- DIY installation instructions are included in the box.
- This bathroom vessel sink set is designed for a 3h8-in. faucet and the faucet drilling location is on the left.
- This bathroom vessel sink set features 1 sink.
- This bathroom vessel sink set is made with ceramic.
- The primary color of this product is white and it comes with chrome hardware.
- Constructed with lead-free brass, ensuring strength and durability.
- Solid bulky brass feel (not cheap and light).
- Smooth non-porous surface; prevents from discoloration and fading.
- Double fired and glazed for durability and stain resistance.
- 1.75-in. standard USA-Canada drain opening.
- 16.25-in. Width (left to right).
- 11.75-in. Depth (back to front).
- 4.5-in. Height (top to bottom).
- All dimensions are nominal.
- This product can usually be shipped out in 1 day.
- Quality control approved in Canada.
- Each box on your order is physically opened-up and inspected to make sure only the highest quality product is shipped.
- We take and store photos of every single quality audit of every single order we ship.
- You can see them when you track your order on our website.
- THIS PRODUCT INCLUDE(S): 1x bathroom sink faucet in chrome color (1778), 1x bathroom sink drain in chrome color (1796), 1x bathroom vessel sink in white color (19832).

| Product ID:               | 19832                    |
|---------------------------|--------------------------|
| Product Type:             | Bathroom Vessel Sink Set |
| Shape:                    | Rectangle                |
| Install Type:             | Above Counter            |
| Faucet Drilling:          | 3H8-in.                  |
| Faucet Drilling Location: | Left                     |
| Overflow:                 | No                       |
| Num Of Sinks:             | 1                        |
| Includes Faucets:         | Yes                      |
| Includes Drains:          | Yes                      |
| Width Group:              | 10-in 19-in.             |
| Front Bowl Thickness:     | 6                        |
| Material:                 | Ceramic                  |
| Style:                    | Transitional             |
| Finish:                   | Enamel Glaze             |
| Hardware Color:           | Chrome                   |
| Color:                    | White                    |
| Recommended Ship Method:  | SP                       |
|                           |                          |