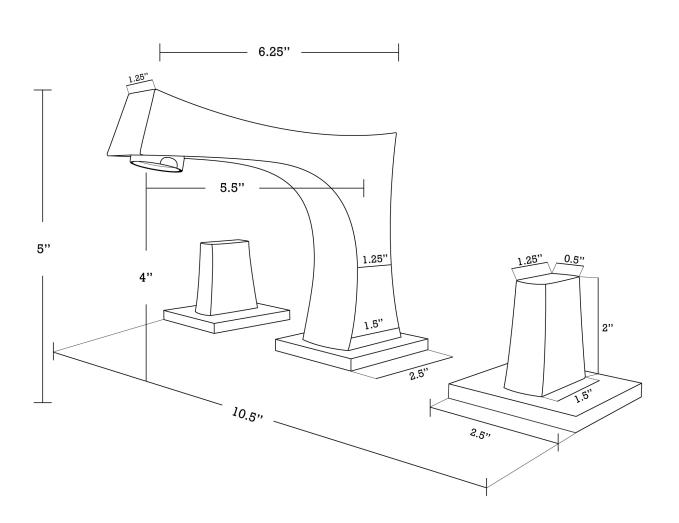

## Feature(s):

- This product is a bundle (set of multiple products).
- This bathroom vessel sink set features a rectangle shape with a transitional style.
- This product is made for above counter installation.
- DIY installation instructions are included in the box.
- This bathroom vessel sink set is designed for a 3h8-in. faucet and the faucet drilling location is on the left.
- This bathroom vessel sink set features 1 sink.
- This bathroom vessel sink set is made with ceramic.
- The primary color of this product is white and it comes with chrome hardware.
- Constructed with lead-free brass, ensuring strength and durability.
- Solid bulky brass feel (not cheap and light).
- Smooth non-porous surface; prevents from discoloration and fading.
- Double fired and glazed for durability and stain resistance.
- 1.75-in. standard USA-Canada drain opening.
- 16.25-in. Width (left to right).
- 11.75-in. Depth (back to front).
- 4.5-in. Height (top to bottom).
- All dimensions are nominal.
- This product can usually be shipped out in 1 day.
- Quality control approved in Canada.
- Each box on your order is physically opened-up and inspected to make sure only the highest quality product is shipped.
- We take and store photos of every single quality audit of every single order we ship.
- You can see them when you track your order on our website.
- THIS PRODUCT INCLUDE(S): 1x bathroom sink faucet in chrome color (1778), 1x bathroom sink drain in chrome color (1796), 1x bathroom vessel sink in white color (19832).