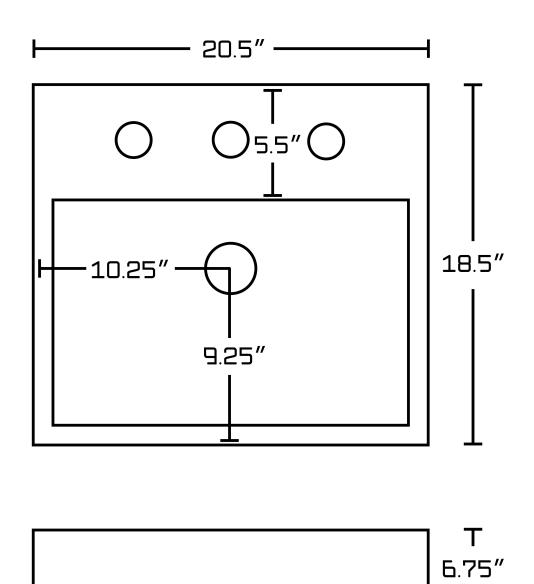

## Feature(s):

- This product is a bundle (set of multiple products).
- This bathroom vessel sink set features a rectangle shape with a modern style.
- This product is made for semi-recessed installation.
- DIY installation instructions are included in the box.
- This bathroom vessel sink set is designed for a 3h8-in. faucet and the faucet drilling location is on the center.
- Comes with an overflow for safety.
- This bathroom vessel sink set features 1 sink.
- This bathroom vessel sink set is made with ceramic.
- CSA certified.
- Most city inspectors require the use of certified products to get approval.
- The primary color of this product is white and it comes with chrome hardware.
- Constructed with lead-free brass, ensuring strength and durability.
- Solid bulky brass feel (not cheap and light).
- Smooth non-porous surface; prevents from discoloration and fading.
- Double fired and glazed for durability and stain resistance.
- 1.75-in. standard USA-Canada drain opening.
- 20.5-in. Width (left to right).
- 18.5-in. Depth (back to front).
- 6.75-in. Height (top to bottom).
- All dimensions are nominal.
- This product can usually be shipped out in 1 day.
- Quality control approved in Canada.
- Each box on your order is physically opened-up and inspected to make sure only the highest quality product is shipped.
- We take and store photos of every single quality audit of every single order we ship.
- You can see them when you track your order on our website.
- THIS PRODUCT INCLUDE(S): 1x bathroom sink faucet in chrome color (1783), 1x bathroom sink drain in chrome color (1795), 1x bathroom vessel sink in white color (18081).

| Product ID:               | 18081                    |
|---------------------------|--------------------------|
| Product Type:             | Bathroom Vessel Sink Set |
| Shape:                    | Rectangle                |
| Install Type:             | Semi-Recessed            |
| Faucet Drilling:          | 3H8-in.                  |
| Faucet Drilling Location: | Center                   |
| Overflow:                 | Yes                      |
| Num Of Sinks:             | 1                        |
| Includes Faucets:         | Yes                      |
| Includes Drains:          | Yes                      |
| Width Group:              | 20-in 29-in.             |
| Front Bowl Thickness:     | 3                        |
| Material:                 | Ceramic                  |
| Certification:            | CSA                      |
| Style:                    | Modern                   |
| Finish:                   | Enamel Glaze             |
| Hardware Color:           | Chrome                   |
| Color:                    | White                    |
| Recommended Ship Method:  | SP                       |