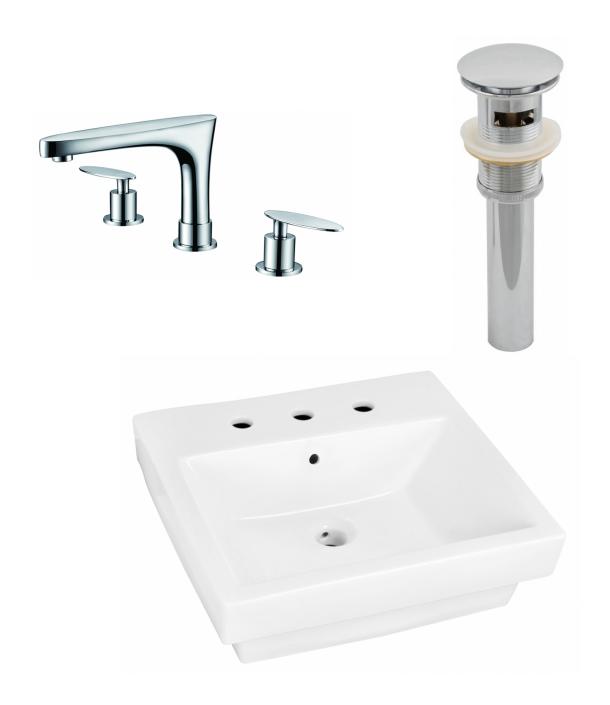

| QTY | Product ID | Series | Product Type         | Description                                                                     | Color  | Stock* | Expected Stock* | Expected Stock ETA* |
|-----|------------|--------|----------------------|---------------------------------------------------------------------------------|--------|--------|-----------------|---------------------|
|     | 1783       |        |                      | 3H8-in. CUPC Approved Lead Free Brass Faucet In Chrome Color                    | Chrome |        | 0               |                     |
| 1   | 1795       | N/A    | Bathroom Sink Drain  | 2.60-in. W Stainless Steel Bathroom Sink Drain With Overflow In Chrome          | Chrome | 220    | 0               |                     |
| 1   | 18081      | N/A    | Bathroom Vessel Sink | 20.5-in. W Semi-Recessed White Bathroom Vessel Sink For 3H8-in. Center Drilling | White  | 1      | 0               |                     |

## Feature(s):

- This product is a bundle (set of multiple products).
- This bathroom vessel sink set features a rectangle shape with a modern style.
- This product is made for semi-recessed installation.
- DIY installation instructions are included in the box.
- This bathroom vessel sink set is designed for a 3h8-in. faucet and the faucet drilling location is on the center.
- Comes with an overflow for safety.
- This bathroom vessel sink set features 1 sink.
- This bathroom vessel sink set is made with ceramic.
- CSA certified.
- Most city inspectors require the use of certified products to get approval.
- The primary color of this product is white and it comes with chrome hardware.
- Constructed with lead-free brass, ensuring strength and durability.
- Solid bulky brass feel (not cheap and light).
- Smooth non-porous surface; prevents from discoloration and fading.
- Double fired and glazed for durability and stain resistance.
- 1.75-in. standard USA-Canada drain opening.
- 20.5-in. Width (left to right).
- 18.5-in. Depth (back to front).
- 6.75-in. Height (top to bottom).
- All dimensions are nominal.
- This product can usually be shipped out in 1 day.
- Quality control approved in Canada.
- Each box on your order is physically opened-up and inspected to make sure only the highest quality product is shipped.
- We take and store photos of every single quality audit of every single order we ship.
- You can see them when you track your order on our website.
- THIS PRODUCT INCLUDE(S): 1x bathroom sink faucet in chrome color (1783), 1x bathroom sink drain in chrome color (1795), 1x bathroom vessel sink in white color (18081).