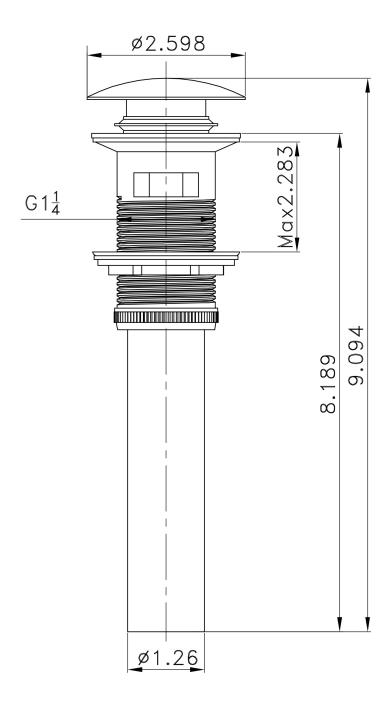

## Feature(s):

- This product is a bundle (set of multiple products).
- This bathroom vessel sink set features a rectangle shape with a modern style.
- This product is made for semi-recessed installation.
- DIY installation instructions are included in the box.
- This bathroom vessel sink set is designed for a 3h8-in. faucet and the faucet drilling location is on the center.
- Comes with an overflow for safety.
- This bathroom vessel sink set features 1 sink.
- This bathroom vessel sink set is made with ceramic.
- CSA certified.
- Most city inspectors require the use of certified products to get approval.
- The primary color of this product is white and it comes with chrome hardware.
- Constructed with lead-free brass, ensuring strength and durability.
- Solid bulky brass feel (not cheap and light).
- Smooth non-porous surface; prevents from discoloration and fading.
- Double fired and glazed for durability and stain resistance.
- 1.75-in. standard USA-Canada drain opening.
- 20.5-in. Width (left to right).
- 18.5-in. Depth (back to front).
- 6.75-in. Height (top to bottom).
- All dimensions are nominal.
- This product can usually be shipped out in 1 day.
- Quality control approved in Canada.
- Each box on your order is physically opened-up and inspected to make sure only the highest quality product is shipped.
- We take and store photos of every single quality audit of every single order we ship.
- You can see them when you track your order on our website.
- THIS PRODUCT INCLUDE(S): 1x bathroom sink faucet in chrome color (1783), 1x bathroom sink drain in chrome color (1795), 1x bathroom vessel sink in white color (18081).

| Product ID:               | 18081                    |
|---------------------------|--------------------------|
| Product Type:             | Bathroom Vessel Sink Set |
| Shape:                    | Rectangle                |
| Install Type:             | Semi-Recessed            |
| Faucet Drilling:          | 3H8-in.                  |
| Faucet Drilling Location: | Center                   |
| Overflow:                 | Yes                      |
| Num Of Sinks:             | 1                        |
| Includes Faucets:         | Yes                      |
| Includes Drains:          | Yes                      |
| Width Group:              | 20-in 29-in.             |
| Front Bowl Thickness:     | 3                        |
| Material:                 | Ceramic                  |
| Certification:            | CSA                      |
| Style:                    | Modern                   |
| Finish:                   | Enamel Glaze             |
| Hardware Color:           | Chrome                   |
| Color:                    | White                    |
| Recommended Ship Method:  | SP                       |