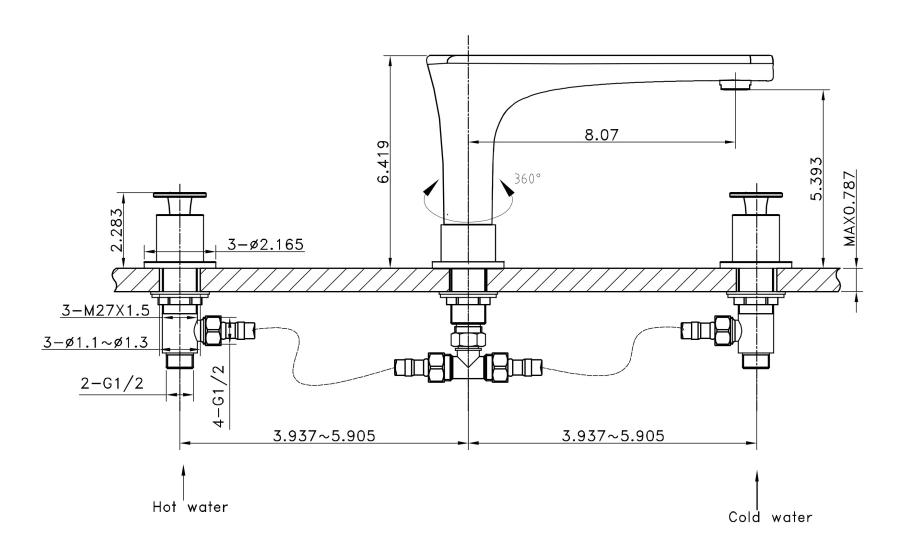

## Feature(s):

- This product is a bundle (set of multiple products).
- This bathroom vessel sink set features a rectangle shape with a modern style.
- This product is made for semi-recessed installation.
- DIY installation instructions are included in the box.
- This bathroom vessel sink set is designed for a 3h8-in. faucet and the faucet drilling location is on the center.
- Comes with an overflow for safety.
- This bathroom vessel sink set features 1 sink.
- This bathroom vessel sink set is made with ceramic.
- CSA certified.
- Most city inspectors require the use of certified products to get approval.
- The primary color of this product is white and it comes with chrome hardware.
- Constructed with lead-free brass, ensuring strength and durability.
- Solid bulky brass feel (not cheap and light).
- Smooth non-porous surface; prevents from discoloration and fading.
- Double fired and glazed for durability and stain resistance.
- 1.75-in. standard USA-Canada drain opening.
- 20.5-in. Width (left to right).
- 18.5-in. Depth (back to front).
- 6.75-in. Height (top to bottom).
- All dimensions are nominal.
- This product can usually be shipped out in 1 day.
- Quality control approved in Canada.
- Each box on your order is physically opened-up and inspected to make sure only the highest quality product is shipped.
- We take and store photos of every single quality audit of every single order we ship.
- You can see them when you track your order on our website.
- THIS PRODUCT INCLUDE(S): 1x bathroom sink faucet in chrome color (1783), 1x bathroom sink drain in chrome color (1795), 1x bathroom vessel sink in white color (18081).

| Product ID:               | 18081                    |
|---------------------------|--------------------------|
| Product Type:             | Bathroom Vessel Sink Set |
| Shape:                    | Rectangle                |
| Install Type:             | Semi-Recessed            |
| Faucet Drilling:          | 3H8-in.                  |
| Faucet Drilling Location: | Center                   |
| Overflow:                 | Yes                      |
| Num Of Sinks:             | 1                        |
| Includes Faucets:         | Yes                      |
| Includes Drains:          | Yes                      |
| Width Group:              | 20-in 29-in.             |
| Front Bowl Thickness:     | 3                        |
| Material:                 | Ceramic                  |
| Certification:            | CSA                      |
| Style:                    | Modern                   |
| Finish:                   | Enamel Glaze             |
| Hardware Color:           | Chrome                   |
| Color:                    | White                    |
| Recommended Ship Method:  | SP                       |