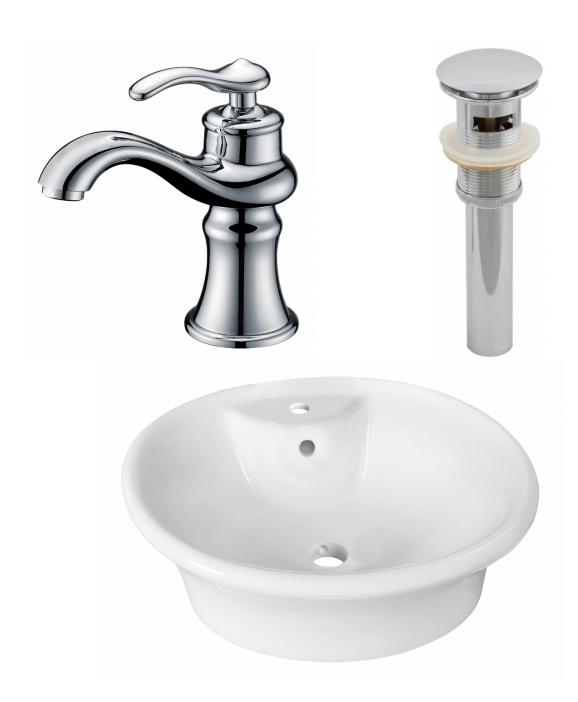

| QTY | Product ID | Series | Product Type         | Description                                                                  | Color  | Stock* | Expected Stock* | Expected Stock ETA* |
|-----|------------|--------|----------------------|------------------------------------------------------------------------------|--------|--------|-----------------|---------------------|
| 1   | 1779       | Flora  | Bathroom Sink Faucet | 1 Hole CUPC Approved Lead Free Brass Faucet In Chrome Color                  | Chrome | 23     | 0               |                     |
| 1   | 1795       | N/A    | Bathroom Sink Drain  | 2.60-in. W Stainless Steel Bathroom Sink Drain With Overflow In Chrome       | Chrome | 220    | 0               |                     |
| 1   | 11017      | N/A    | Bathroom Vessel Sink | 19-in. W Above Counter White Bathroom Vessel Sink For 1 Hole Center Drilling | White  | 1      | 0               |                     |

## Feature(s):

- This product is a bundle (set of multiple products).
- This bathroom vessel sink set features a round shape with a transitional style.
- This product is made for above counter installation.
- DIY installation instructions are included in the box.
- This bathroom vessel sink set is designed for a 1 hole faucet and the faucet drilling location is on the center.
- Comes with an overflow for safety.
- This bathroom vessel sink set features 1 sink.
- This bathroom vessel sink set is made with ceramic.
- The primary color of this product is white and it comes with chrome hardware.
- Constructed with lead-free brass, ensuring strength and durability.
- Solid bulky brass feel (not cheap and light).
- Smooth non-porous surface; prevents from discoloration and fading.
- Double fired and glazed for durability and stain resistance.
- 1.75-in. standard USA-Canada drain opening.
- 19-in. Width (left to right).
- 15.5-in. Depth (back to front).
- 6-in. Height (top to bottom).
- All dimensions are nominal.
- This product can usually be shipped out in 1 day.
- Quality control approved in Canada.
- Each box on your order is physically opened-up and inspected to make sure only the highest quality product is shipped.
- We take and store photos of every single quality audit of every single order we ship.
- You can see them when you track your order on our website.
- THIS PRODUCT INCLUDE(S): 1x bathroom sink faucet in chrome color (1779), 1x bathroom sink drain in chrome color (1795), 1x bathroom vessel sink in white color (11017).