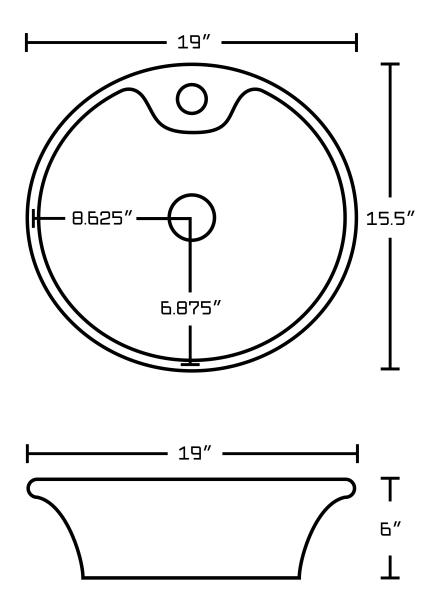

## Feature(s):

- This product is a bundle (set of multiple products).
- This bathroom vessel sink set features a round shape with a transitional style.
- This product is made for above counter installation.
- DIY installation instructions are included in the box.
- This bathroom vessel sink set is designed for a 1 hole faucet and the faucet drilling location is on the center.
- Comes with an overflow for safety.
- This bathroom vessel sink set features 1 sink.
- This bathroom vessel sink set is made with ceramic.
- The primary color of this product is white and it comes with chrome hardware.
- Constructed with lead-free brass, ensuring strength and durability.
- Solid bulky brass feel (not cheap and light).
- Smooth non-porous surface; prevents from discoloration and fading.
- Double fired and glazed for durability and stain resistance.
- 1.75-in. standard USA-Canada drain opening.
- 19-in. Width (left to right).
- 15.5-in. Depth (back to front).
- 6-in. Height (top to bottom).
- All dimensions are nominal.
- This product can usually be shipped out in 1 day.
- Quality control approved in Canada.
- Each box on your order is physically opened-up and inspected to make sure only the highest quality product is shipped.
- We take and store photos of every single quality audit of every single order we ship.
- You can see them when you track your order on our website.
- THIS PRODUCT INCLUDE(S): 1x bathroom sink faucet in chrome color (1779), 1x bathroom sink drain in chrome color (1795), 1x bathroom vessel sink in white color (11017).

| Product ID:               | 11017                    |
|---------------------------|--------------------------|
| Product Type:             | Bathroom Vessel Sink Set |
| Shape:                    | Round                    |
| Install Type:             | Above Counter            |
| Faucet Drilling:          | 1 Hole                   |
| Faucet Drilling Location: | Center                   |
| Overflow:                 | Yes                      |
| Num Of Sinks:             | 1                        |
| Includes Faucets:         | Yes                      |
| Includes Drains:          | Yes                      |
| Width Group:              | 10-in 19-in.             |
| Front Bowl Thickness:     | 6                        |
| Material:                 | Ceramic                  |
| Style:                    | Transitional             |
| Finish:                   | Enamel Glaze             |
| Hardware Color:           | Chrome                   |
| Color:                    | White                    |
| Recommended Ship Method:  | SP                       |