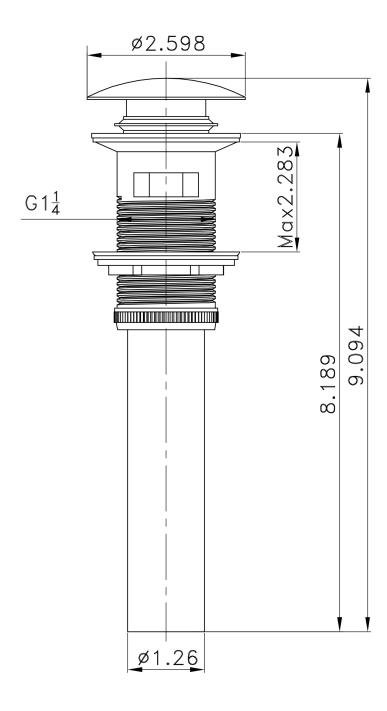

| QTY | Product ID | Series | Product Type         | Description                                                                  | Color  | Stock* | Expected Stock* | Expected Stock ETA* |
|-----|------------|--------|----------------------|------------------------------------------------------------------------------|--------|--------|-----------------|---------------------|
| 1   | 1779       | Flora  | Bathroom Sink Faucet | 1 Hole CUPC Approved Lead Free Brass Faucet In Chrome Color                  | Chrome | 23     | 0               |                     |
| 1   | 1795       | N/A    | Bathroom Sink Drain  | 2.60-in. W Stainless Steel Bathroom Sink Drain With Overflow In Chrome       | Chrome | 220    | 0               |                     |
| 1   | 11017      | N/A    | Bathroom Vessel Sink | 19-in. W Above Counter White Bathroom Vessel Sink For 1 Hole Center Drilling | White  | 1      | 0               |                     |