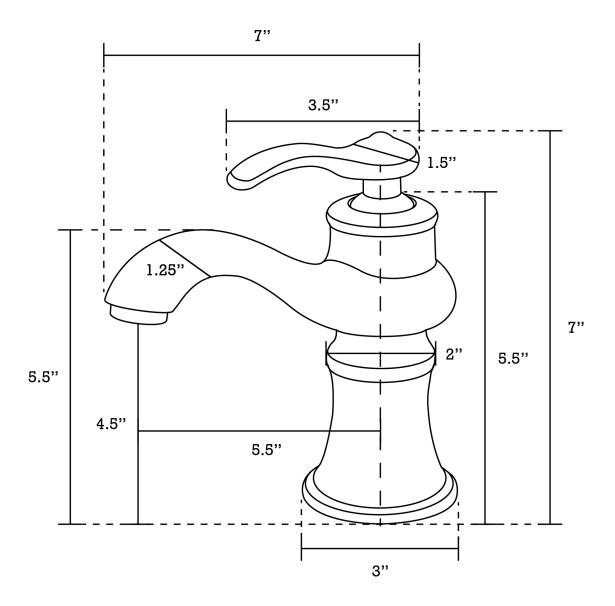

| QTY | Product ID | Series | Product Type         | Description                                                                  | Color  | Stock* | Expected Stock* | Expected Stock ETA* |
|-----|------------|--------|----------------------|------------------------------------------------------------------------------|--------|--------|-----------------|---------------------|
| 1   | 1779       | Flora  | Bathroom Sink Faucet | 1 Hole CUPC Approved Lead Free Brass Faucet In Chrome Color                  | Chrome | 23     | 0               |                     |
| 1   | 1795       | N/A    | Bathroom Sink Drain  | 2.60-in. W Stainless Steel Bathroom Sink Drain With Overflow In Chrome       | Chrome | 220    | 0               |                     |
| 1   | 11017      | N/A    | Bathroom Vessel Sink | 19-in. W Above Counter White Bathroom Vessel Sink For 1 Hole Center Drilling | White  | 1      | 0               |                     |