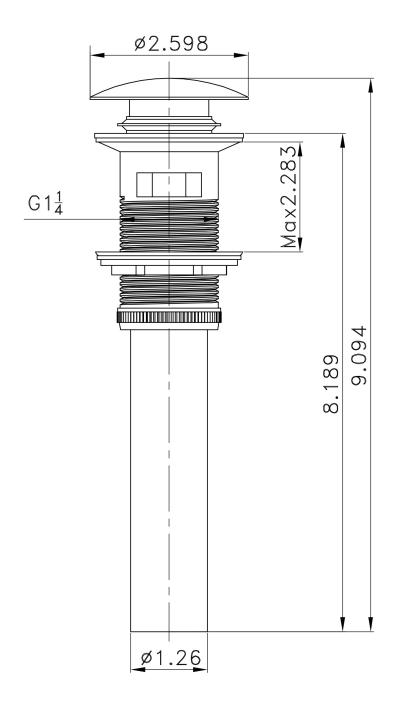

## Feature(s):

- This product is a bundle (set of multiple products).
- This bathroom vessel sink set features a rectangle shape with a modern style.
- This product is made for wall mount installation.
- DIY installation instructions are included in the box.
- This bathroom vessel sink set is designed for a 3h8-in. faucet and the faucet drilling location is on the center.
- Comes with an overflow for safety.
- This bathroom vessel sink set features 1 sink.
- This bathroom vessel sink set is made with ceramic.
- The primary color of this product is white and it comes with chrome hardware.
- Smooth non-porous surface; prevents from discoloration and fading.
- Double fired and glazed for durability and stain resistance.
- 1.75-in. standard USA-Canada drain opening.
- Constructed with lead-free brass, ensuring strength and durability.
- Solid bulky brass feel (not cheap and light).
- 19.75-in. Width (left to right).
- 13.75-in. Depth (back to front).
- 4.25-in. Height (top to bottom).
- All dimensions are nominal.
- This product can usually be shipped out in 1 day.
- Quality control approved in Canada.
- Each box on your order is physically opened-up and inspected to make sure only the highest quality product is shipped.
- We take and store photos of every single quality audit of every single order we ship.
- You can see them when you track your order on our website.

• THIS PRODUCT INCLUDE(S): 1x bathroom vessel sink in white color (1333), 1x bathroom sink faucet in chrome color (1783), 1x bathroom sink drain in chrome color (1795).

| Product ID:               | 1795                     |
|---------------------------|--------------------------|
| Product Type:             | Bathroom Vessel Sink Set |
| Shape:                    | Rectangle                |
| Install Type:             | Wall Mount               |
| Faucet Drilling:          | 3H8-in.                  |
| Faucet Drilling Location: | Center                   |
| Overflow:                 | Yes                      |
| Num Of Sinks:             | 1                        |
| Includes Faucets:         | Yes                      |
| Includes Drains:          | Yes                      |
| Width Group:              | 10-in 19-in.             |
| Front Bowl Thickness:     | 5                        |
| Material:                 | Ceramic                  |
| Style:                    | Modern                   |
| Finish:                   | Enamel Glaze             |
| Hardware Color:           | Chrome                   |
| Color:                    | White                    |
| Recommended Ship Method:  | SP                       |