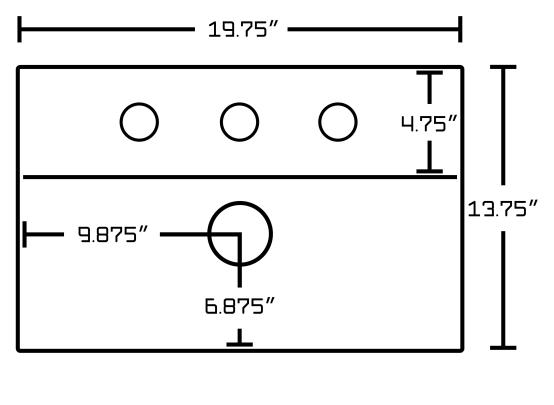

## Feature(s):

- This product is a bundle (set of multiple products).
- This bathroom vessel sink set features a rectangle shape with a modern style.
- This product is made for wall mount installation.
- DIY installation instructions are included in the box.
- This bathroom vessel sink set is designed for a 3h8-in. faucet and the faucet drilling location is on the center.
- Comes with an overflow for safety.
- This bathroom vessel sink set features 1 sink.
- This bathroom vessel sink set is made with ceramic.
- The primary color of this product is white and it comes with chrome hardware.
- Smooth non-porous surface; prevents from discoloration and fading.
- Double fired and glazed for durability and stain resistance.
- 1.75-in. standard USA-Canada drain opening.
- Constructed with lead-free brass, ensuring strength and durability.
- Solid bulky brass feel (not cheap and light).
- 19.75-in. Width (left to right).
- 13.75-in. Depth (back to front).
- 4.25-in. Height (top to bottom).
- All dimensions are nominal.
- This product can usually be shipped out in 1 day.
- Quality control approved in Canada.
- Each box on your order is physically opened-up and inspected to make sure only the highest quality product is shipped.
- We take and store photos of every single quality audit of every single order we ship.
- You can see them when you track your order on our website.