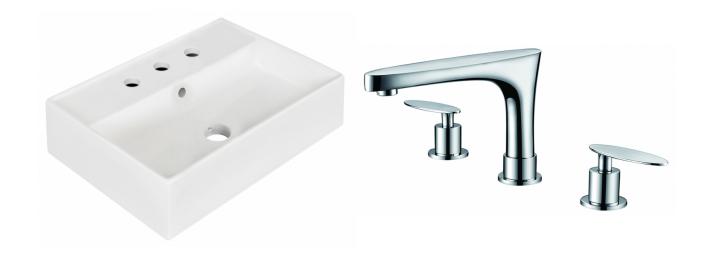

\*Estimated as of 21 Jan 2022 1:28 PM.

Quality control approved in Canada. Each box on your order is physically opened-up and inspected to make sure only the highest quality product is shipped. We take and store photos of every single quality audit of every single order we ship. You can see them when you track your order on our website. This product is a group of multiple products. It features a rectangle shape. This bathroom vessel sink set is designed to be installed as a wall mount bathroom vessel sink set. It is constructed with ceramic. This bathroom vessel sink set comes with a enamel glaze finish in White color. It is designed for a 3h8-in. faucet.

## Feature(s):

- This product is a bundle (set of multiple products).
- This bathroom vessel sink set features a rectangle shape with a modern style.
- This product is made for wall mount installation.
- DIY installation instructions are included in the box.
- This bathroom vessel sink set is designed for a 3h8-in. faucet and the faucet drilling location is on the center.
- Comes with an overflow for safety.
- This bathroom vessel sink set features 1 sink.
- This bathroom vessel sink set is made with ceramic.
- The primary color of this product is white and it comes with chrome hardware.
- Smooth non-porous surface; prevents from discoloration and fading.
- Double fired and glazed for durability and stain resistance.
- 1.75-in. standard USA-Canada drain opening.
- Constructed with lead-free brass, ensuring strength and durability.
- Solid bulky brass feel (not cheap and light).
- 19.75-in. Width (left to right).
- 13.75-in. Depth (back to front).
- 4.25-in. Height (top to bottom).
- All dimensions are nominal.
- This product can usually be shipped out in 1 day.
- Quality control approved in Canada.
- Each box on your order is physically opened-up and inspected to make sure only the highest quality product is shipped.
- We take and store photos of every single quality audit of every single order we ship.
- You can see them when you track your order on our website.

• THIS PRODUCT INCLUDE(S): 1x bathroom vessel sink in white color (1333), 1x bathroom sink faucet in chrome color (1783), 1x bathroom sink drain in chrome color (1795).

| Product ID:               | 1795                     |
|---------------------------|--------------------------|
| Product Type:             | Bathroom Vessel Sink Set |
| Shape:                    | Rectangle                |
| Install Type:             | Wall Mount               |
| Faucet Drilling:          | 3H8-in.                  |
| Faucet Drilling Location: | Center                   |
| Overflow:                 | Yes                      |
| Num Of Sinks:             | 1                        |
| Includes Faucets:         | Yes                      |
| Includes Drains:          | Yes                      |
| Width Group:              | 10-in 19-in.             |
| Front Bowl Thickness:     | 5                        |
| Material:                 | Ceramic                  |
| Style:                    | Modern                   |
| Finish:                   | Enamel Glaze             |
| Hardware Color:           | Chrome                   |
| Color:                    | White                    |
| Recommended Ship Method:  | SP                       |