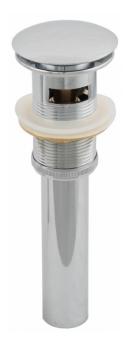

## Feature(s):

- This product is a bundle (set of multiple products).
- This bathroom vessel sink set features a rectangle shape with a modern style.
- This product is made for wall mount installation.
- DIY installation instructions are included in the box.
- This bathroom vessel sink set is designed for a 3h8-in. faucet and the faucet drilling location is on the center.
- Comes with an overflow for safety.
- This bathroom vessel sink set features 1 sink.
- This bathroom vessel sink set is made with ceramic.
- The primary color of this product is white and it comes with chrome hardware.
- Smooth non-porous surface; prevents from discoloration and fading.
- Double fired and glazed for durability and stain resistance.
- 1.75-in. standard USA-Canada drain opening.
- Constructed with lead-free brass, ensuring strength and durability.
- Solid bulky brass feel (not cheap and light).
- 19.75-in. Width (left to right).
- 13.75-in. Depth (back to front).
- 4.25-in. Height (top to bottom).
- All dimensions are nominal.
- This product can usually be shipped out in 1 day.
- Quality control approved in Canada.
- Each box on your order is physically opened-up and inspected to make sure only the highest quality product is shipped.
- We take and store photos of every single quality audit of every single order we ship.
- You can see them when you track your order on our website.

• THIS PRODUCT INCLUDE(S): 1x bathroom vessel sink in white color (1333), 1x bathroom sink faucet in chrome color (1783), 1x bathroom sink drain in chrome color (1795).

| Product ID:               | 1795                     |
|---------------------------|--------------------------|
| Product Type:             | Bathroom Vessel Sink Set |
| Shape:                    | Rectangle                |
| Install Type:             | Wall Mount               |
| Faucet Drilling:          | 3H8-in.                  |
| Faucet Drilling Location: | Center                   |
| Overflow:                 | Yes                      |
| Num Of Sinks:             | 1                        |
| Includes Faucets:         | Yes                      |
| Includes Drains:          | Yes                      |
| Width Group:              | 10-in 19-in.             |
| Front Bowl Thickness:     | 5                        |
| Material:                 | Ceramic                  |
| Style:                    | Modern                   |
| Finish:                   | Enamel Glaze             |
| Hardware Color:           | Chrome                   |
| Color:                    | White                    |
| Recommended Ship Method:  | SP                       |