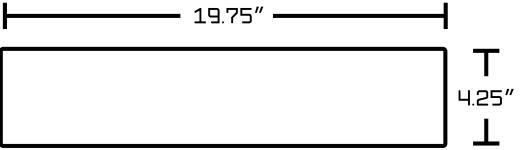

## Feature(s):

- This product is a bundle (set of multiple products).
- This bathroom vessel sink set features a rectangle shape with a modern style.
- This product is made for wall mount installation.
- DIY installation instructions are included in the box.
- This bathroom vessel sink set is designed for a 3h8-in. faucet and the faucet drilling location is on the center.
- Comes with an overflow for safety.
- This bathroom vessel sink set features 1 sink.
- This bathroom vessel sink set is made with ceramic.
- The primary color of this product is white and it comes with chrome hardware.
- Smooth non-porous surface; prevents from discoloration and fading.
- Double fired and glazed for durability and stain resistance.
- 1.75-in. standard USA-Canada drain opening.
- Constructed with lead-free brass, ensuring strength and durability.
- Solid bulky brass feel (not cheap and light).
- 19.75-in. Width (left to right).
- 13.75-in. Depth (back to front).
- 4.25-in. Height (top to bottom).
- All dimensions are nominal.
- This product can usually be shipped out in 1 day.
- Quality control approved in Canada.
- Each box on your order is physically opened-up and inspected to make sure only the highest quality product is shipped.
- We take and store photos of every single quality audit of every single order we ship.
- You can see them when you track your order on our website.