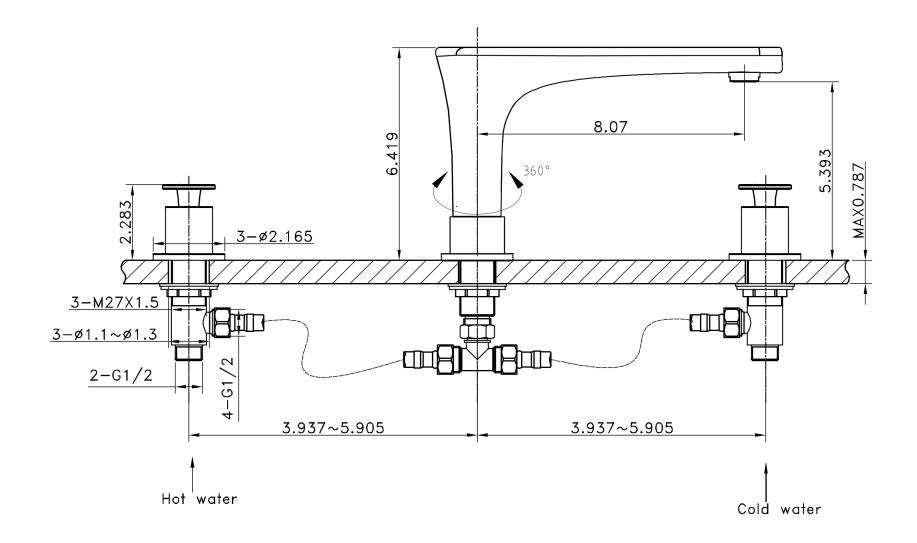

## Feature(s):

- This product is a bundle (set of multiple products).
- This bathroom vessel sink set features a rectangle shape with a modern style.
- This product is made for wall mount installation.
- DIY installation instructions are included in the box.
- This bathroom vessel sink set is designed for a 3h8-in. faucet and the faucet drilling location is on the center.
- Comes with an overflow for safety.
- This bathroom vessel sink set features 1 sink.
- This bathroom vessel sink set is made with ceramic.
- The primary color of this product is white and it comes with chrome hardware.
- Smooth non-porous surface; prevents from discoloration and fading.
- Double fired and glazed for durability and stain resistance.
- 1.75-in. standard USA-Canada drain opening.
- Constructed with lead-free brass, ensuring strength and durability.
- Solid bulky brass feel (not cheap and light).
- 19.75-in. Width (left to right).
- 13.75-in. Depth (back to front).
- 4.25-in. Height (top to bottom).
- All dimensions are nominal.
- This product can usually be shipped out in 1 day.
- Quality control approved in Canada.
- Each box on your order is physically opened-up and inspected to make sure only the highest quality product is shipped.
- We take and store photos of every single quality audit of every single order we ship.
- You can see them when you track your order on our website.

• THIS PRODUCT INCLUDE(S): 1x bathroom vessel sink in white color (1333), 1x bathroom sink faucet in chrome color (1783), 1x bathroom sink drain in chrome color (1795).

| Product ID:               | 1795                     |
|---------------------------|--------------------------|
| Product Type:             | Bathroom Vessel Sink Set |
| Shape:                    | Rectangle                |
| Install Type:             | Wall Mount               |
| Faucet Drilling:          | 3H8-in.                  |
| Faucet Drilling Location: | Center                   |
| Overflow:                 | Yes                      |
| Num Of Sinks:             | 1                        |
| Includes Faucets:         | Yes                      |
| Includes Drains:          | Yes                      |
| Width Group:              | 10-in 19-in.             |
| Front Bowl Thickness:     | 5                        |
| Material:                 | Ceramic                  |
| Style:                    | Modern                   |
| Finish:                   | Enamel Glaze             |
| Hardware Color:           | Chrome                   |
| Color:                    | White                    |
| Recommended Ship Method:  | SP                       |