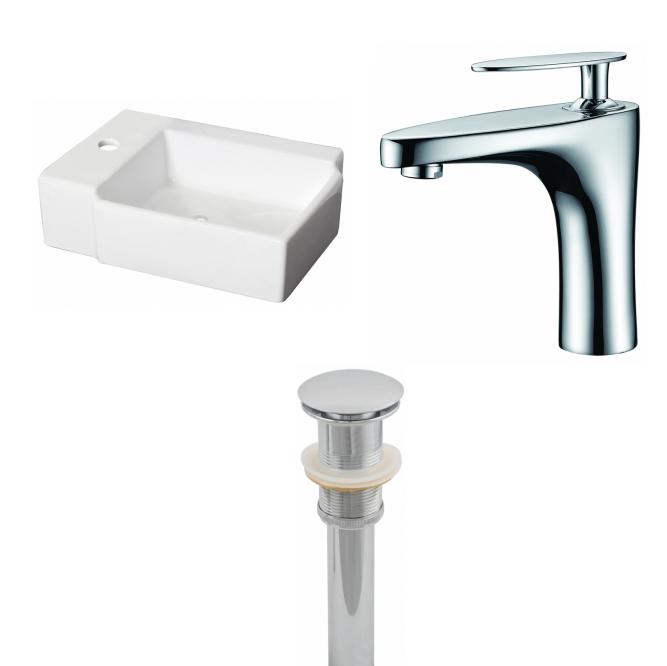

<sup>\*</sup>Estimated as of 21 Jan 2022 1:27 PM.

Quality control approved in Canada. Each box on your order is physically opened-up and inspected to make sure only the highest quality product is shipped. We take and store photos of every single quality audit of every single order we ship. You can see them when you track your order on our website. This product is a group of multiple products. It features a rectangle shape. This bathroom vessel sink set is designed to be installed as a wall mount bathroom vessel sink set. It is constructed with ceramic. This bathroom vessel sink set comes with a enamel glaze finish in White color. It is designed for a 1 hole faucet.

## Feature(s):

- This product is a bundle (set of multiple products).
- This bathroom vessel sink set features a rectangle shape with a transitional style.
- This product is made for wall mount installation.
- DIY installation instructions are included in the box.
- This bathroom vessel sink set is designed for a 1 hole faucet and the faucet drilling location is on the left.
- This bathroom vessel sink set features 1 sink.
- This bathroom vessel sink set is made with ceramic.
- The primary color of this product is white and it comes with chrome hardware.
- Smooth non-porous surface; prevents from discoloration and fading.
- Double fired and glazed for durability and stain resistance.
- 1.75-in. standard USA-Canada drain opening.
- Constructed with lead-free brass, ensuring strength and durability.
- Solid bulky brass feel (not cheap and light).
- 16.25-in. Width (left to right).
- 11.75-in. Depth (back to front).
- 4.5-in. Height (top to bottom).
- All dimensions are nominal.
- This product can usually be shipped out in 1 day.
- Quality control approved in Canada.
- Each box on your order is physically opened-up and inspected to make sure only the highest quality product is shipped.
- We take and store photos of every single quality audit of every single order we ship.
- You can see them when you track your order on our website.
- THIS PRODUCT INCLUDE(S): 1x bathroom vessel sink in white color (1307), 1x bathroom sink faucet in chrome color (1782), 1x bathroom sink drain in chrome color (1796).

| QTY | Product ID | Series | Product Type         | Description                                                                | Color  | Stock* | Expected Stock* | Expected Stock ETA* |
|-----|------------|--------|----------------------|----------------------------------------------------------------------------|--------|--------|-----------------|---------------------|
| 1   | 1307       | N/A    | Bathroom Vessel Sink | 16.25-in. W Wall Mount White Bathroom Vessel Sink For 1 Hole Left Drilling | White  | 18     | 0               |                     |
| 1   | 1782       | Eli    | Bathroom Sink Faucet | 1 Hole CUPC Approved Lead Free Brass Faucet In Chrome Color                | Chrome | 86     | 0               |                     |
| 1   | 1796       | N/A    | Bathroom Sink Drain  | 2.6-in. W Stainless Steel Bathroom Sink Drain In Chrome                    | Chrome | 148    | 0               |                     |