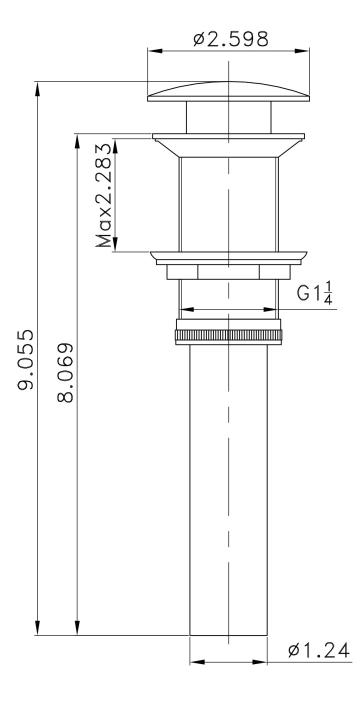

| Product ID:               | 1796                     |
|---------------------------|--------------------------|
| Product Type:             | Bathroom Vessel Sink Set |
| Shape:                    | Rectangle                |
| Install Type:             | Wall Mount               |
| Faucet Drilling:          | 1 Hole                   |
| Faucet Drilling Location: | Left                     |
| Overflow:                 | No                       |
| Num Of Sinks:             | 1                        |
| Includes Faucets:         | Yes                      |
| Includes Drains:          | Yes                      |
| Width Group:              | 10-in 19-in.             |
| Front Bowl Thickness:     | 6                        |
| Material:                 | Ceramic                  |
| Style:                    | Transitional             |
| Finish:                   | Enamel Glaze             |
| Hardware Color:           | Chrome                   |
| Color:                    | White                    |
| Recommended Ship Method:  | SP                       |