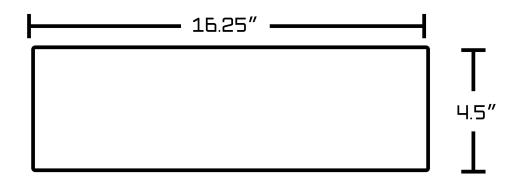

## Feature(s):

- This product is a bundle (set of multiple products).
- This bathroom vessel sink set features a rectangle shape with a transitional style.
- This product is made for wall mount installation.
- DIY installation instructions are included in the box.
- This bathroom vessel sink set is designed for a 1 hole faucet and the faucet drilling location is on the left.
- This bathroom vessel sink set features 1 sink.
- This bathroom vessel sink set is made with ceramic.
- The primary color of this product is white and it comes with chrome hardware.
- Smooth non-porous surface; prevents from discoloration and fading.
- Double fired and glazed for durability and stain resistance.
- 1.75-in. standard USA-Canada drain opening.
- Constructed with lead-free brass, ensuring strength and durability.
- Solid bulky brass feel (not cheap and light).
- 16.25-in. Width (left to right).
- 11.75-in. Depth (back to front).
- 4.5-in. Height (top to bottom).
- All dimensions are nominal.
- This product can usually be shipped out in 1 day.
- Quality control approved in Canada.
- Each box on your order is physically opened-up and inspected to make sure only the highest quality product is shipped.
- We take and store photos of every single quality audit of every single order we ship.
- You can see them when you track your order on our website.
- THIS PRODUCT INCLUDE(S): 1x bathroom vessel sink in white color (1307), 1x bathroom sink faucet in chrome color (1782), 1x bathroom sink drain in chrome color (1796).