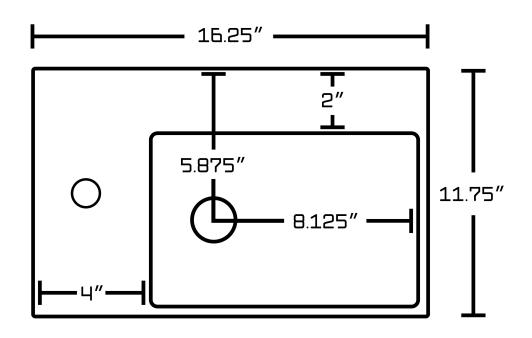

## Feature(s):

- This product is a bundle (set of multiple products).
- This bathroom vessel sink set features a rectangle shape with a transitional style.
- This product is made for wall mount installation.
- DIY installation instructions are included in the box.
- This bathroom vessel sink set is designed for a 1 hole faucet and the faucet drilling location is on the left.
- This bathroom vessel sink set features 1 sink.
- This bathroom vessel sink set is made with ceramic.
- The primary color of this product is white and it comes with chrome hardware.
- Smooth non-porous surface; prevents from discoloration and fading.
- Double fired and glazed for durability and stain resistance.
- 1.75-in. standard USA-Canada drain opening.
- Constructed with lead-free brass, ensuring strength and durability.
- Solid bulky brass feel (not cheap and light).
- 16.25-in. Width (left to right).
- 11.75-in. Depth (back to front).
- 4.5-in. Height (top to bottom).
- All dimensions are nominal.
- This product can usually be shipped out in 1 day.
- Quality control approved in Canada.
- Each box on your order is physically opened-up and inspected to make sure only the highest quality product is shipped.
- We take and store photos of every single quality audit of every single order we ship.
- You can see them when you track your order on our website.
- THIS PRODUCT INCLUDE(S): 1x bathroom vessel sink in white color (1307), 1x bathroom sink faucet in chrome color (1782), 1x bathroom sink drain in chrome color (1796).