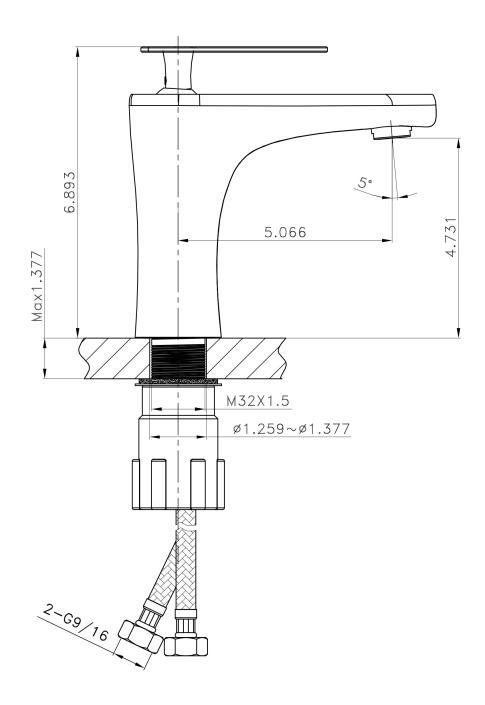

| QTY | Product ID | Series | Product Type         | Description                                                                | Color  | Stock* | Expected Stock* | Expected Stock ETA* |
|-----|------------|--------|----------------------|----------------------------------------------------------------------------|--------|--------|-----------------|---------------------|
| 1   | 1307       | N/A    | Bathroom Vessel Sink | 16.25-in. W Wall Mount White Bathroom Vessel Sink For 1 Hole Left Drilling | White  | 18     | 0               |                     |
| 1   | 1782       | Eli    | Bathroom Sink Faucet | 1 Hole CUPC Approved Lead Free Brass Faucet In Chrome Color                | Chrome | 86     | 0               |                     |
| 1   | 1796       | N/A    | Bathroom Sink Drain  | 2.6-in. W Stainless Steel Bathroom Sink Drain In Chrome                    | Chrome | 148    | 0               |                     |

## Feature(s):

- This product is a bundle (set of multiple products).
- This bathroom vessel sink set features a rectangle shape with a transitional style.
- This product is made for wall mount installation.
- DIY installation instructions are included in the box.
- This bathroom vessel sink set is designed for a 1 hole faucet and the faucet drilling location is on the left.
- This bathroom vessel sink set features 1 sink.
- This bathroom vessel sink set is made with ceramic.
- The primary color of this product is white and it comes with chrome hardware.
- Smooth non-porous surface; prevents from discoloration and fading.
- Double fired and glazed for durability and stain resistance.
- 1.75-in. standard USA-Canada drain opening.
- Constructed with lead-free brass, ensuring strength and durability.
- Solid bulky brass feel (not cheap and light).
- 16.25-in. Width (left to right).
- 11.75-in. Depth (back to front).
- 4.5-in. Height (top to bottom).
- All dimensions are nominal.
- This product can usually be shipped out in 1 day.
- Quality control approved in Canada.
- Each box on your order is physically opened-up and inspected to make sure only the highest quality product is shipped.
- We take and store photos of every single quality audit of every single order we ship.
- You can see them when you track your order on our website.
- THIS PRODUCT INCLUDE(S): 1x bathroom vessel sink in white color (1307), 1x bathroom sink faucet in chrome color (1782), 1x bathroom sink drain in chrome color (1796).