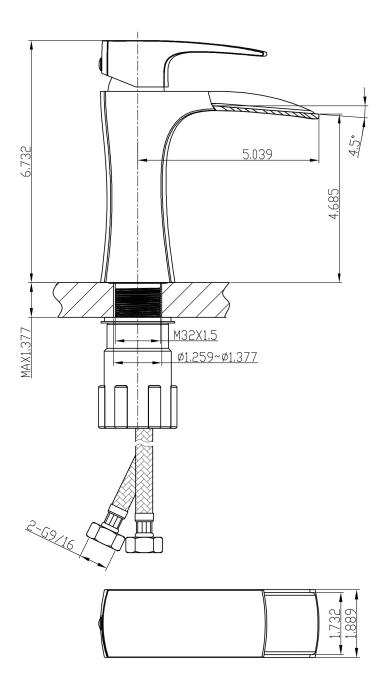

• THIS PRODUCT INCLUDE(S): 1x bathroom sink faucet in chrome color (1786), 1x bathroom sink drain in chrome color (1796), 1x bathroom vessel sink in white color (18086).

| Product ID:               | 18086                    |
|---------------------------|--------------------------|
| Product Type:             | Bathroom Vessel Sink Set |
| Shape:                    | Unique                   |
| Install Type:             | Above Counter            |
| Faucet Drilling:          | 1 Hole                   |
| Faucet Drilling Location: | Right                    |
| Overflow:                 | No                       |
| Num Of Sinks:             | 1                        |
| Includes Faucets:         | Yes                      |
| Includes Drains:          | Yes                      |
| Width Group:              | 10-in 19-in.             |
| Front Bowl Thickness:     | 4                        |
| Material:                 | Ceramic                  |
| Style:                    | Modern                   |
| Finish:                   | Enamel Glaze             |
| Hardware Color:           | Chrome                   |
| Color:                    | White                    |
| Recommended Ship Method:  | SP                       |