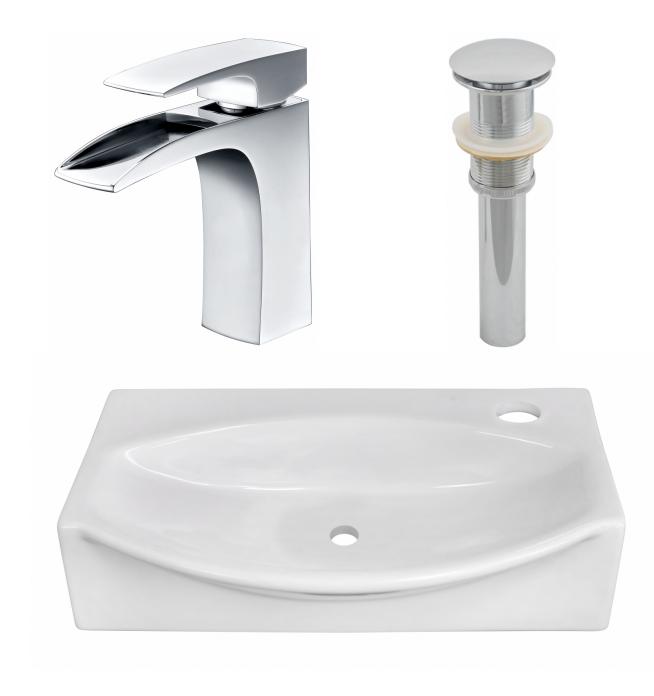

• THIS PRODUCT INCLUDE(S): 1x bathroom sink faucet in chrome color (1786), 1x bathroom sink drain in chrome color (1796), 1x bathroom vessel sink in white color (18086).

| Product ID:               | 18086                    |
|---------------------------|--------------------------|
| Product Type:             | Bathroom Vessel Sink Set |
| Shape:                    | Unique                   |
| Install Type:             | Above Counter            |
| Faucet Drilling:          | 1 Hole                   |
| Faucet Drilling Location: | Right                    |
| Overflow:                 | No                       |
| Num Of Sinks:             | 1                        |
| Includes Faucets:         | Yes                      |
| Includes Drains:          | Yes                      |
| Width Group:              | 10-in 19-in.             |
| Front Bowl Thickness:     | 4                        |
| Material:                 | Ceramic                  |
| Style:                    | Modern                   |
| Finish:                   | Enamel Glaze             |
| Hardware Color:           | Chrome                   |
| Color:                    | White                    |
| Recommended Ship Method:  | SP                       |