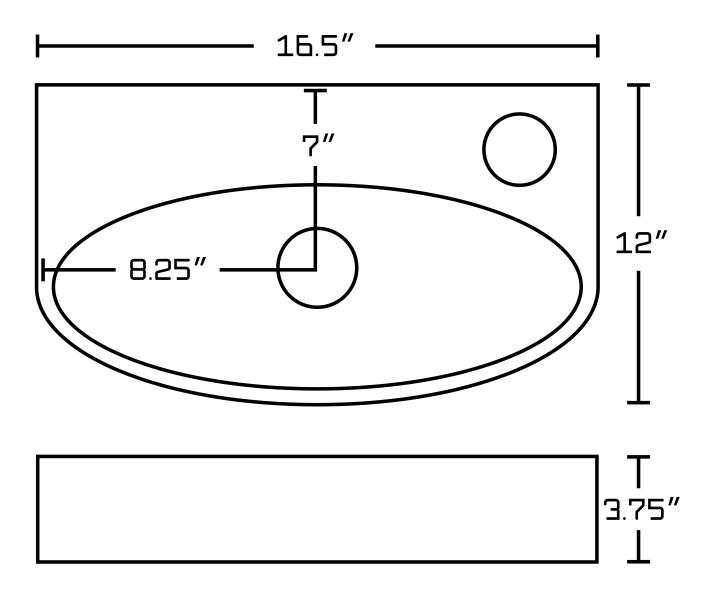

## Feature(s):

- This product is a bundle (set of multiple products).
- This bathroom vessel sink set features a unique shape with a modern style.
- This product is made for above counter installation.
- DIY installation instructions are included in the box.
- This bathroom vessel sink set is designed for a 1 hole faucet and the faucet drilling location is on the right.
- This bathroom vessel sink set features 1 sink.
- This bathroom vessel sink set is made with ceramic.
- The primary color of this product is white and it comes with chrome hardware.
- Constructed with lead-free brass, ensuring strength and durability.
- Solid bulky brass feel (not cheap and light).
- Smooth non-porous surface; prevents from discoloration and fading.
- Double fired and glazed for durability and stain resistance.
- 1.75-in. standard USA-Canada drain opening.
- 16.5-in. Width (left to right).
- 12-in. Depth (back to front).
- 3.75-in. Height (top to bottom).
- All dimensions are nominal.
- This product can usually be shipped out in 1 day.
- Quality control approved in Canada.
- Each box on your order is physically opened-up and inspected to make sure only the highest quality product is shipped.
- We take and store photos of every single quality audit of every single order we ship.
- You can see them when you track your order on our website.