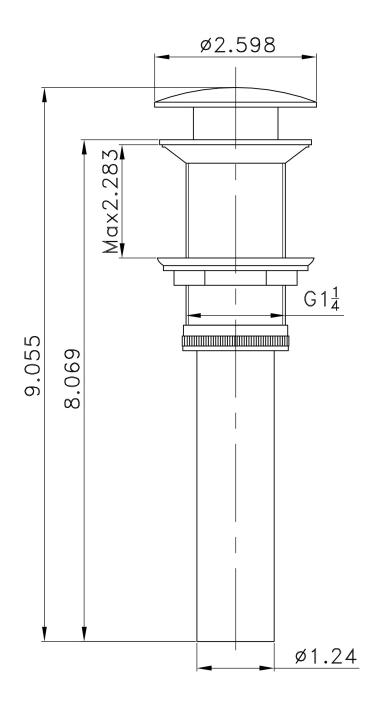

• THIS PRODUCT INCLUDE(S): 1x bathroom sink faucet in chrome color (1786), 1x bathroom sink drain in chrome color (1796), 1x bathroom vessel sink in white color (18086).

| Product ID:               | 18086                    |
|---------------------------|--------------------------|
| Product Type:             | Bathroom Vessel Sink Set |
| Shape:                    | Unique                   |
| Install Type:             | Above Counter            |
| Faucet Drilling:          | 1 Hole                   |
| Faucet Drilling Location: | Right                    |
| Overflow:                 | No                       |
| Num Of Sinks:             | 1                        |
| Includes Faucets:         | Yes                      |
| Includes Drains:          | Yes                      |
| Width Group:              | 10-in 19-in.             |
| Front Bowl Thickness:     | 4                        |
| Material:                 | Ceramic                  |
| Style:                    | Modern                   |
| Finish:                   | Enamel Glaze             |
| Hardware Color:           | Chrome                   |
| Color:                    | White                    |
| Recommended Ship Method:  | SP                       |