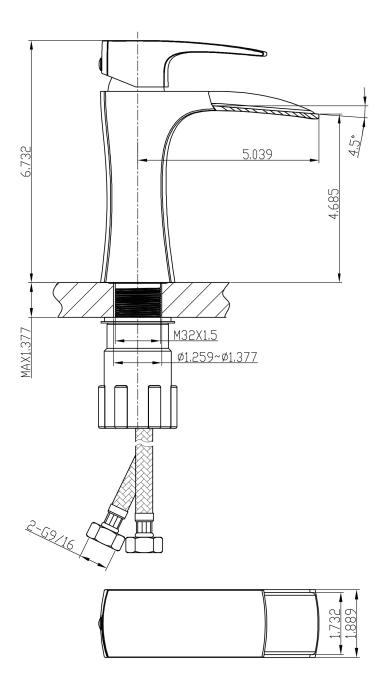

## Feature(s):

- This product is a bundle (set of multiple products).
- This bathroom vessel sink set features a rectangle shape with a transitional style.
- This product is made for above counter installation.
- DIY installation instructions are included in the box.
- This bathroom vessel sink set is designed for a 1 hole faucet and the faucet drilling location is on the center.
- Comes with an overflow for safety.
- This bathroom vessel sink set features 1 sink.
- This bathroom vessel sink set is made with ceramic.
- The primary color of this product is white and it comes with chrome hardware.
- Constructed with lead-free brass, ensuring strength and durability.
- Solid bulky brass feel (not cheap and light).
- Smooth non-porous surface; prevents from discoloration and fading.
- Double fired and glazed for durability and stain resistance.
- 1.75-in. standard USA-Canada drain opening.
- 21.75-in. Width (left to right).
- 15.75-in. Depth (back to front).
- 7-in. Height (top to bottom).
- All dimensions are nominal.
- This product can usually be shipped out in 1 day.
- Quality control approved in Canada.
- Each box on your order is physically opened-up and inspected to make sure only the highest quality product is shipped.
- We take and store photos of every single quality audit of every single order we ship.
- You can see them when you track your order on our website.

• THIS PRODUCT INCLUDE(S): 1x bathroom sink faucet in chrome color (1786), 1x bathroom sink drain in chrome color (1795), 1x bathroom vessel sink in white color (11019).

| Product ID:               | 11019                    |
|---------------------------|--------------------------|
| Product Type:             | Bathroom Vessel Sink Set |
| Shape:                    | Rectangle                |
| Install Type:             | Above Counter            |
| Faucet Drilling:          | 1 Hole                   |
| Faucet Drilling Location: | Center                   |
| Overflow:                 | Yes                      |
| Num Of Sinks:             | 1                        |
| Includes Faucets:         | Yes                      |
| Includes Drains:          | Yes                      |
| Width Group:              | 20-in 29-in.             |
| Front Bowl Thickness:     | 7                        |
| Material:                 | Ceramic                  |
| Style:                    | Transitional             |
| Finish:                   | Enamel Glaze             |
| Hardware Color:           | Chrome                   |
| Color:                    | White                    |
| Recommended Ship Method:  | SP                       |