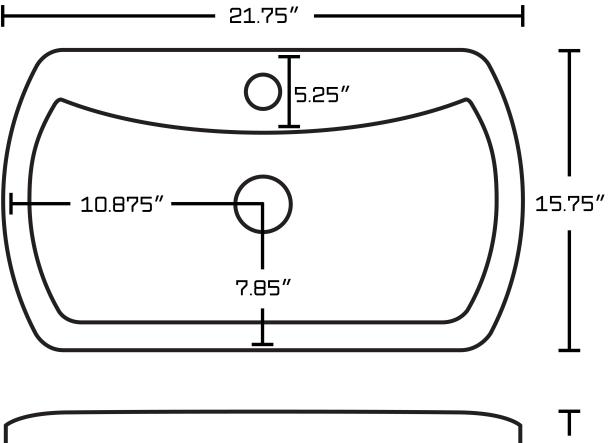

## Feature(s):

- This product is a bundle (set of multiple products).
- This bathroom vessel sink set features a rectangle shape with a transitional style.
- This product is made for above counter installation.
- DIY installation instructions are included in the box.
- This bathroom vessel sink set is designed for a 1 hole faucet and the faucet drilling location is on the center.
- Comes with an overflow for safety.
- This bathroom vessel sink set features 1 sink.
- This bathroom vessel sink set is made with ceramic.
- The primary color of this product is white and it comes with chrome hardware.
- Constructed with lead-free brass, ensuring strength and durability.
- Solid bulky brass feel (not cheap and light).
- Smooth non-porous surface; prevents from discoloration and fading.
- Double fired and glazed for durability and stain resistance.
- 1.75-in. standard USA-Canada drain opening.
- 21.75-in. Width (left to right).
- 15.75-in. Depth (back to front).
- 7-in. Height (top to bottom).
- All dimensions are nominal.
- This product can usually be shipped out in 1 day.
- Quality control approved in Canada.
- Each box on your order is physically opened-up and inspected to make sure only the highest quality product is shipped.
- We take and store photos of every single quality audit of every single order we ship.
- You can see them when you track your order on our website.

• THIS PRODUCT INCLUDE(S): 1x bathroom sink faucet in chrome color (1786), 1x bathroom sink drain in chrome color (1795), 1x bathroom vessel sink in white color (11019).

| Product ID:               | 11019                    |
|---------------------------|--------------------------|
| Product Type:             | Bathroom Vessel Sink Set |
| Shape:                    | Rectangle                |
| Install Type:             | Above Counter            |
| Faucet Drilling:          | 1 Hole                   |
| Faucet Drilling Location: | Center                   |
| Overflow:                 | Yes                      |
| Num Of Sinks:             | 1                        |
| Includes Faucets:         | Yes                      |
| Includes Drains:          | Yes                      |
| Width Group:              | 20-in 29-in.             |
| Front Bowl Thickness:     | 7                        |
| Material:                 | Ceramic                  |
| Style:                    | Transitional             |
| Finish:                   | Enamel Glaze             |
| Hardware Color:           | Chrome                   |
| Color:                    | White                    |
| Recommended Ship Method:  | SP                       |