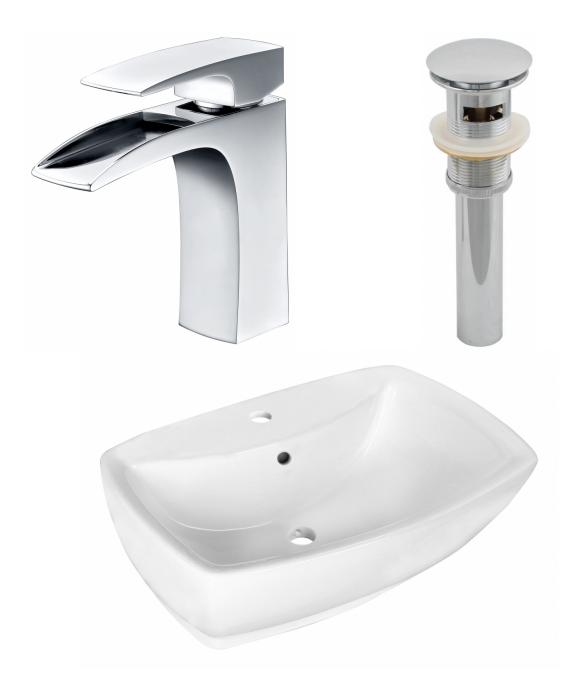

\*Estimated as of 21 Jan 2022 1:30 PM.

Quality control approved in Canada. Each box on your order is physically opened-up and inspected to make sure only the highest quality product is shipped. We take and store photos of every single quality audit of every single order we ship. You can see them when you track your order on our website. This product is a group of multiple products. It features a rectangle shape. This bathroom vessel sink set is designed to be installed as a above counter bathroom vessel sink set. It is constructed with ceramic. This bathroom vessel sink set comes with a enamel glaze finish in White color. It is designed for a 1 hole faucet.

## Feature(s):

- This product is a bundle (set of multiple products).
- This bathroom vessel sink set features a rectangle shape with a transitional style.
- This product is made for above counter installation.
- DIY installation instructions are included in the box.
- This bathroom vessel sink set is designed for a 1 hole faucet and the faucet drilling location is on the center.
- Comes with an overflow for safety.
- This bathroom vessel sink set features 1 sink.
- This bathroom vessel sink set is made with ceramic.
- The primary color of this product is white and it comes with chrome hardware.
- Constructed with lead-free brass, ensuring strength and durability.
- Solid bulky brass feel (not cheap and light).
- Smooth non-porous surface; prevents from discoloration and fading.
- Double fired and glazed for durability and stain resistance.
- 1.75-in. standard USA-Canada drain opening.
- 21.75-in. Width (left to right).
- 15.75-in. Depth (back to front).
- 7-in. Height (top to bottom).
- All dimensions are nominal.
- This product can usually be shipped out in 1 day.
- Quality control approved in Canada.
- Each box on your order is physically opened-up and inspected to make sure only the highest quality product is shipped.
- We take and store photos of every single quality audit of every single order we ship.
- You can see them when you track your order on our website.

• THIS PRODUCT INCLUDE(S): 1x bathroom sink faucet in chrome color (1786), 1x bathroom sink drain in chrome color (1795), 1x bathroom vessel sink in white color (11019).

| Product ID:               | 11019                    |
|---------------------------|--------------------------|
| Product Type:             | Bathroom Vessel Sink Set |
| Shape:                    | Rectangle                |
| Install Type:             | Above Counter            |
| Faucet Drilling:          | 1 Hole                   |
| Faucet Drilling Location: | Center                   |
| Overflow:                 | Yes                      |
| Num Of Sinks:             | 1                        |
| Includes Faucets:         | Yes                      |
| Includes Drains:          | Yes                      |
| Width Group:              | 20-in 29-in.             |
| Front Bowl Thickness:     | 7                        |
| Material:                 | Ceramic                  |
| Style:                    | Transitional             |
| Finish:                   | Enamel Glaze             |
| Hardware Color:           | Chrome                   |
| Color:                    | White                    |
| Recommended Ship Method:  | SP                       |