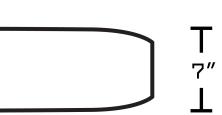

## Feature(s):

- This product is a bundle (set of multiple products).
- This bathroom vessel sink set features a rectangle shape with a transitional style.
- This product is made for above counter installation.
- DIY installation instructions are included in the box.
- This bathroom vessel sink set is designed for a 1 hole faucet and the faucet drilling location is on the center.
- Comes with an overflow for safety.
- This bathroom vessel sink set features 1 sink.
- This bathroom vessel sink set is made with ceramic.
- The primary color of this product is white and it comes with chrome hardware.
- Constructed with lead-free brass, ensuring strength and durability.
- Solid bulky brass feel (not cheap and light).
- Smooth non-porous surface; prevents from discoloration and fading.
- Double fired and glazed for durability and stain resistance.
- 1.75-in. standard USA-Canada drain opening.
- 21.75-in. Width (left to right).
- 15.75-in. Depth (back to front).
- 7-in. Height (top to bottom).
- All dimensions are nominal.
- This product can usually be shipped out in 1 day.
- Quality control approved in Canada.
- Each box on your order is physically opened-up and inspected to make sure only the highest quality product is shipped.
- We take and store photos of every single quality audit of every single order we ship.
- You can see them when you track your order on our website.