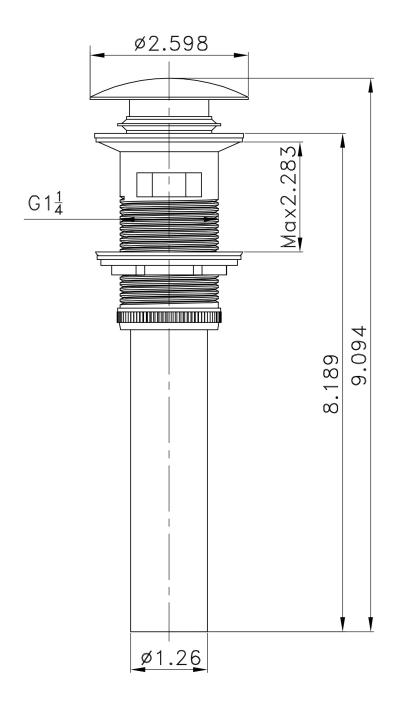

## Feature(s):

- This product is a bundle (set of multiple products).
- This bathroom vessel sink set features a rectangle shape with a transitional style.
- This product is made for above counter installation.
- DIY installation instructions are included in the box.
- This bathroom vessel sink set is designed for a 1 hole faucet and the faucet drilling location is on the center.
- Comes with an overflow for safety.
- This bathroom vessel sink set features 1 sink.
- This bathroom vessel sink set is made with ceramic.
- The primary color of this product is white and it comes with chrome hardware.
- Constructed with lead-free brass, ensuring strength and durability.
- Solid bulky brass feel (not cheap and light).
- Smooth non-porous surface; prevents from discoloration and fading.
- Double fired and glazed for durability and stain resistance.
- 1.75-in. standard USA-Canada drain opening.
- 21.75-in. Width (left to right).
- 15.75-in. Depth (back to front).
- 7-in. Height (top to bottom).
- All dimensions are nominal.
- This product can usually be shipped out in 1 day.
- Quality control approved in Canada.
- Each box on your order is physically opened-up and inspected to make sure only the highest quality product is shipped.
- We take and store photos of every single quality audit of every single order we ship.
- You can see them when you track your order on our website.

• THIS PRODUCT INCLUDE(S): 1x bathroom sink faucet in chrome color (1786), 1x bathroom sink drain in chrome color (1795), 1x bathroom vessel sink in white color (11019).

| Product ID:               | 11019                    |
|---------------------------|--------------------------|
| Product Type:             | Bathroom Vessel Sink Set |
| Shape:                    | Rectangle                |
| Install Type:             | Above Counter            |
| Faucet Drilling:          | 1 Hole                   |
| Faucet Drilling Location: | Center                   |
| Overflow:                 | Yes                      |
| Num Of Sinks:             | 1                        |
| Includes Faucets:         | Yes                      |
| Includes Drains:          | Yes                      |
| Width Group:              | 20-in 29-in.             |
| Front Bowl Thickness:     | 7                        |
| Material:                 | Ceramic                  |
| Style:                    | Transitional             |
| Finish:                   | Enamel Glaze             |
| Hardware Color:           | Chrome                   |
| Color:                    | White                    |
| Recommended Ship Method:  | SP                       |