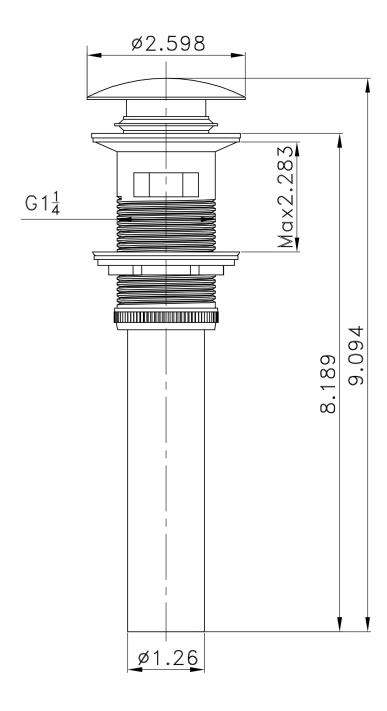

## Feature(s):

- This product is a bundle (set of multiple products).
- This bathroom vessel sink set features a rectangle shape with a modern style.
- This product is made for above counter installation.
- DIY installation instructions are included in the box.
- This bathroom vessel sink set is designed for a deck mount faucet and the faucet drilling location is on the deck mount.
- Comes with an overflow for safety.
- This bathroom vessel sink set features 1 sink.
- This bathroom vessel sink set is made with ceramic.
- The primary color of this product is white and it comes with chrome hardware.
- Constructed with lead-free brass, ensuring strength and durability.
- Solid bulky brass feel (not cheap and light).
- Smooth non-porous surface; prevents from discoloration and fading.
- Double fired and glazed for durability and stain resistance.
- 1.75-in. standard USA-Canada drain opening.
- 21.5-in. Width (left to right).
- 17-in. Depth (back to front).
- 6.5-in. Height (top to bottom).
- All dimensions are nominal.
- This product can usually be shipped out in 1 day.
- Quality control approved in Canada.
- Each box on your order is physically opened-up and inspected to make sure only the highest quality product is shipped.
- We take and store photos of every single quality audit of every single order we ship.
- You can see them when you track your order on our website.
- THIS PRODUCT INCLUDE(S): 1x bathroom sink faucet in chrome color (1791), 1x bathroom sink drain in chrome color (1795), 1x bathroom vessel sink in white color (11023).