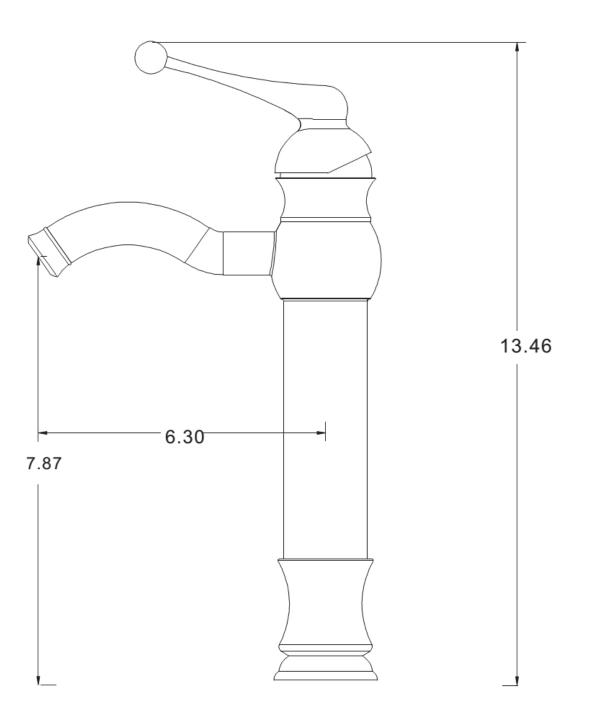

## Feature(s):

- This product is a bundle (set of multiple products).
- This bathroom vessel sink set features a rectangle shape with a modern style.
- This product is made for above counter installation.
- DIY installation instructions are included in the box.
- This bathroom vessel sink set is designed for a deck mount faucet and the faucet drilling location is on the deck mount.
- Comes with an overflow for safety.
- This bathroom vessel sink set features 1 sink.
- This bathroom vessel sink set is made with ceramic.
- The primary color of this product is white and it comes with chrome hardware.
- Constructed with lead-free brass, ensuring strength and durability.
- Solid bulky brass feel (not cheap and light).
- Smooth non-porous surface; prevents from discoloration and fading.
- Double fired and glazed for durability and stain resistance.
- 1.75-in. standard USA-Canada drain opening.
- 21.5-in. Width (left to right).
- 17-in. Depth (back to front).
- 6.5-in. Height (top to bottom).
- All dimensions are nominal.
- This product can usually be shipped out in 1 day.
- Quality control approved in Canada.
- Each box on your order is physically opened-up and inspected to make sure only the highest quality product is shipped.
- We take and store photos of every single quality audit of every single order we ship.
- You can see them when you track your order on our website.
- THIS PRODUCT INCLUDE(S): 1x bathroom sink faucet in chrome color (1791), 1x bathroom sink drain in chrome color (1795), 1x bathroom vessel sink in white color (11023).