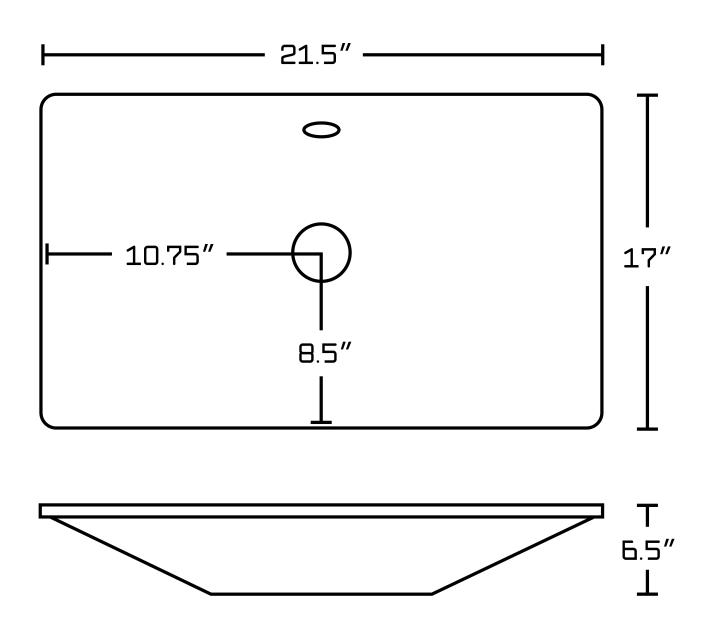

## Feature(s):

- This product is a bundle (set of multiple products).
- This bathroom vessel sink set features a rectangle shape with a modern style.
- This product is made for above counter installation.
- DIY installation instructions are included in the box.
- This bathroom vessel sink set is designed for a deck mount faucet and the faucet drilling location is on the deck mount.
- Comes with an overflow for safety.
- This bathroom vessel sink set features 1 sink.
- This bathroom vessel sink set is made with ceramic.
- The primary color of this product is white and it comes with chrome hardware.
- Constructed with lead-free brass, ensuring strength and durability.
- Solid bulky brass feel (not cheap and light).
- Smooth non-porous surface; prevents from discoloration and fading.
- Double fired and glazed for durability and stain resistance.
- 1.75-in. standard USA-Canada drain opening.
- 21.5-in. Width (left to right).
- 17-in. Depth (back to front).
- 6.5-in. Height (top to bottom).
- All dimensions are nominal.
- This product can usually be shipped out in 1 day.
- Quality control approved in Canada.
- Each box on your order is physically opened-up and inspected to make sure only the highest quality product is shipped.
- We take and store photos of every single quality audit of every single order we ship.
- You can see them when you track your order on our website.
- THIS PRODUCT INCLUDE(S): 1x bathroom sink faucet in chrome color (1791), 1x bathroom sink drain in chrome color (1795), 1x bathroom vessel sink in white color (11023).