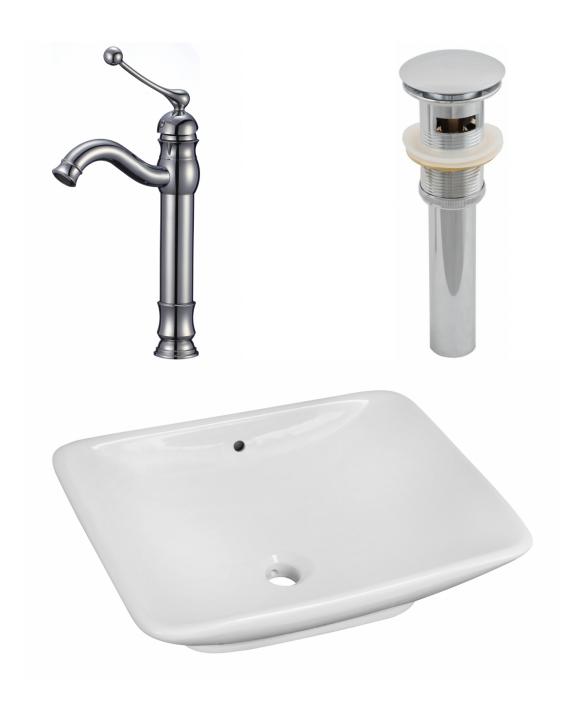

<sup>\*</sup>Estimated as of 21 Jan 2022 1:31 PM.

Quality control approved in Canada. Each box on your order is physically opened-up and inspected to make sure only the highest quality product is shipped. We take and store photos of every single quality audit of every single order we ship. You can see them when you track your order on our website. This product is a group of multiple products. It features a rectangle shape. This bathroom vessel sink set is designed to be installed as a above counter bathroom vessel sink set. It is constructed with ceramic. This bathroom vessel sink set comes with a enamel glaze finish in White color. It is designed for a deck mount faucet.

## Feature(s):

- This product is a bundle (set of multiple products).
- This bathroom vessel sink set features a rectangle shape with a modern style.
- This product is made for above counter installation.
- DIY installation instructions are included in the box.
- This bathroom vessel sink set is designed for a deck mount faucet and the faucet drilling location is on the deck mount.
- Comes with an overflow for safety.
- This bathroom vessel sink set features 1 sink.
- This bathroom vessel sink set is made with ceramic.
- The primary color of this product is white and it comes with chrome hardware.
- Constructed with lead-free brass, ensuring strength and durability.
- Solid bulky brass feel (not cheap and light).
- Smooth non-porous surface; prevents from discoloration and fading.
- Double fired and glazed for durability and stain resistance.
- 1.75-in. standard USA-Canada drain opening.
- 21.5-in. Width (left to right).
- 17-in. Depth (back to front).
- 6.5-in. Height (top to bottom).
- All dimensions are nominal.
- This product can usually be shipped out in 1 day.
- Quality control approved in Canada.
- Each box on your order is physically opened-up and inspected to make sure only the highest quality product is shipped.
- We take and store photos of every single quality audit of every single order we ship.
- You can see them when you track your order on our website.
- THIS PRODUCT INCLUDE(S): 1x bathroom sink faucet in chrome color (1791), 1x bathroom sink drain in chrome color (1795), 1x bathroom vessel sink in white color (11023).