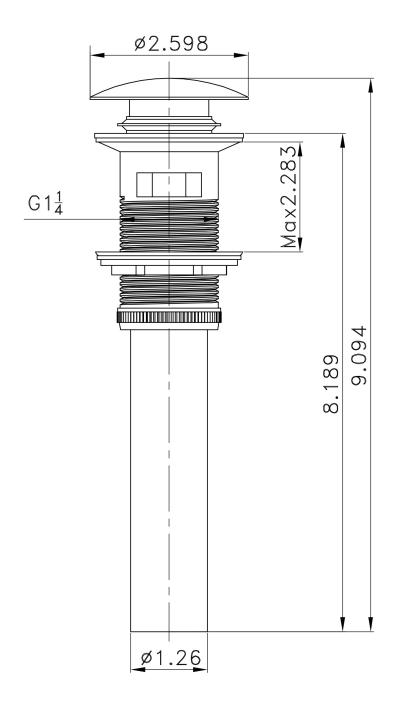

• THIS PRODUCT INCLUDE(S): 1x bathroom sink faucet in chrome color (1784), 1x bathroom sink drain in chrome color (1795), 1x bathroom vessel sink in white color (11019).

| Product ID:               | 11019                    |
|---------------------------|--------------------------|
| Product Type:             | Bathroom Vessel Sink Set |
| Shape:                    | Rectangle                |
| Install Type:             | Above Counter            |
| Faucet Drilling:          | 1 Hole                   |
| Faucet Drilling Location: | Center                   |
| Overflow:                 | Yes                      |
| Num Of Sinks:             | 1                        |
| Includes Faucets:         | Yes                      |
| Includes Drains:          | Yes                      |
| Width Group:              | 20-in 29-in.             |
| Front Bowl Thickness:     | 7                        |
| Material:                 | Ceramic                  |
| Style:                    | Transitional             |
| Finish:                   | Enamel Glaze             |
| Hardware Color:           | Chrome                   |
| Color:                    | White                    |
| Recommended Ship Method:  | SP                       |