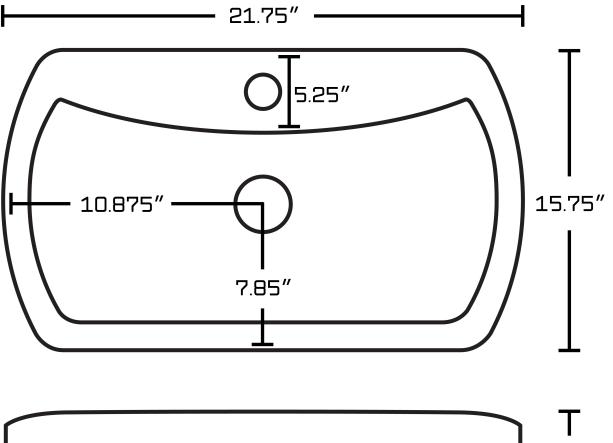

## Feature(s):

- This product is a bundle (set of multiple products).
- This bathroom vessel sink set features a rectangle shape with a transitional style.
- This product is made for above counter installation.
- DIY installation instructions are included in the box.
- This bathroom vessel sink set is designed for a 1 hole faucet and the faucet drilling location is on the center.
- Comes with an overflow for safety.
- This bathroom vessel sink set features 1 sink.
- This bathroom vessel sink set is made with ceramic.
- The primary color of this product is white and it comes with chrome hardware.
- Constructed with lead-free brass, ensuring strength and durability.
- Solid bulky brass feel (not cheap and light).
- Smooth non-porous surface; prevents from discoloration and fading.
- Double fired and glazed for durability and stain resistance.
- 1.75-in. standard USA-Canada drain opening.
- 21.75-in. Width (left to right).
- 15.75-in. Depth (back to front).
- 7-in. Height (top to bottom).
- All dimensions are nominal.
- This product can usually be shipped out in 1 day.
- Quality control approved in Canada.
- Each box on your order is physically opened-up and inspected to make sure only the highest quality product is shipped.
- We take and store photos of every single quality audit of every single order we ship.
- You can see them when you track your order on our website.

• THIS PRODUCT INCLUDE(S): 1x bathroom sink faucet in chrome color (1784), 1x bathroom sink drain in chrome color (1795), 1x bathroom vessel sink in white color (11019).

| Product ID:               | 11019                    |
|---------------------------|--------------------------|
| Product Type:             | Bathroom Vessel Sink Set |
| Shape:                    | Rectangle                |
| Install Type:             | Above Counter            |
| Faucet Drilling:          | 1 Hole                   |
| Faucet Drilling Location: | Center                   |
| Overflow:                 | Yes                      |
| Num Of Sinks:             | 1                        |
| Includes Faucets:         | Yes                      |
| Includes Drains:          | Yes                      |
| Width Group:              | 20-in 29-in.             |
| Front Bowl Thickness:     | 7                        |
| Material:                 | Ceramic                  |
| Style:                    | Transitional             |
| Finish:                   | Enamel Glaze             |
| Hardware Color:           | Chrome                   |
| Color:                    | White                    |
| Recommended Ship Method:  | SP                       |