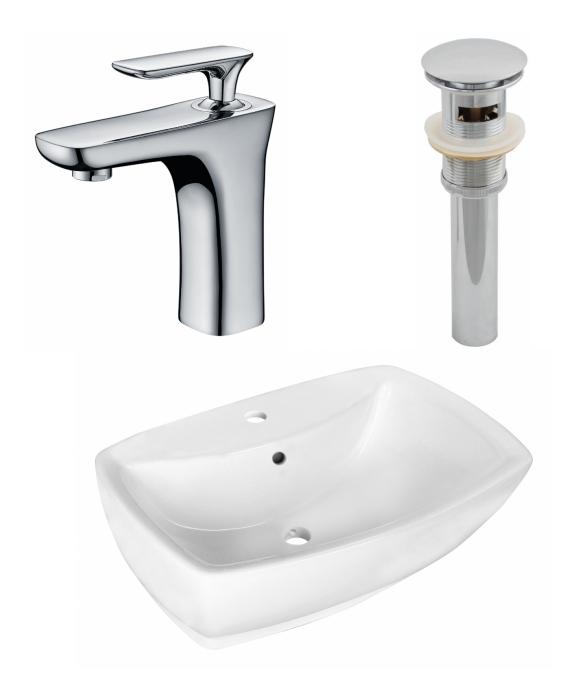

\*Estimated as of 21 Jan 2022 1:30 PM.

Quality control approved in Canada. Each box on your order is physically opened-up and inspected to make sure only the highest quality product is shipped. We take and store photos of every single quality audit of every single order we ship. You can see them when you track your order on our website. This product is a group of multiple products. It features a rectangle shape. This bathroom vessel sink set is designed to be installed as a above counter bathroom vessel sink set. It is constructed with ceramic. This bathroom vessel sink set comes with a enamel glaze finish in White color. It is designed for a 1 hole faucet.

## Feature(s):

- This product is a bundle (set of multiple products).
- This bathroom vessel sink set features a rectangle shape with a transitional style.
- This product is made for above counter installation.
- DIY installation instructions are included in the box.
- This bathroom vessel sink set is designed for a 1 hole faucet and the faucet drilling location is on the center.
- Comes with an overflow for safety.
- This bathroom vessel sink set features 1 sink.
- This bathroom vessel sink set is made with ceramic.
- The primary color of this product is white and it comes with chrome hardware.
- Constructed with lead-free brass, ensuring strength and durability.
- Solid bulky brass feel (not cheap and light).
- Smooth non-porous surface; prevents from discoloration and fading.
- Double fired and glazed for durability and stain resistance.
- 1.75-in. standard USA-Canada drain opening.
- 21.75-in. Width (left to right).
- 15.75-in. Depth (back to front).
- 7-in. Height (top to bottom).
- All dimensions are nominal.
- This product can usually be shipped out in 1 day.
- Quality control approved in Canada.
- Each box on your order is physically opened-up and inspected to make sure only the highest quality product is shipped.
- We take and store photos of every single quality audit of every single order we ship.
- You can see them when you track your order on our website.

• THIS PRODUCT INCLUDE(S): 1x bathroom sink faucet in chrome color (1784), 1x bathroom sink drain in chrome color (1795), 1x bathroom vessel sink in white color (11019).

| Product ID:               | 11019                    |
|---------------------------|--------------------------|
| Product Type:             | Bathroom Vessel Sink Set |
| Shape:                    | Rectangle                |
| Install Type:             | Above Counter            |
| Faucet Drilling:          | 1 Hole                   |
| Faucet Drilling Location: | Center                   |
| Overflow:                 | Yes                      |
| Num Of Sinks:             | 1                        |
| Includes Faucets:         | Yes                      |
| Includes Drains:          | Yes                      |
| Width Group:              | 20-in 29-in.             |
| Front Bowl Thickness:     | 7                        |
| Material:                 | Ceramic                  |
| Style:                    | Transitional             |
| Finish:                   | Enamel Glaze             |
| Hardware Color:           | Chrome                   |
| Color:                    | White                    |
| Recommended Ship Method:  | SP                       |