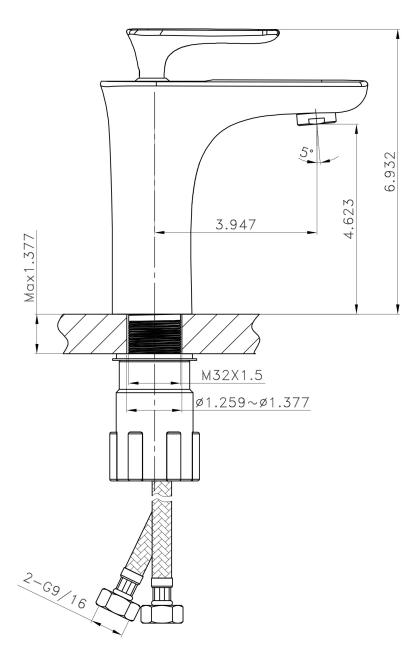

• THIS PRODUCT INCLUDE(S): 1x bathroom sink faucet in chrome color (1784), 1x bathroom sink drain in chrome color (1795), 1x bathroom vessel sink in white color (11019).

| Product ID:               | 11019                    |
|---------------------------|--------------------------|
| Product Type:             | Bathroom Vessel Sink Set |
| Shape:                    | Rectangle                |
| Install Type:             | Above Counter            |
| Faucet Drilling:          | 1 Hole                   |
| Faucet Drilling Location: | Center                   |
| Overflow:                 | Yes                      |
| Num Of Sinks:             | 1                        |
| Includes Faucets:         | Yes                      |
| Includes Drains:          | Yes                      |
| Width Group:              | 20-in 29-in.             |
| Front Bowl Thickness:     | 7                        |
| Material:                 | Ceramic                  |
| Style:                    | Transitional             |
| Finish:                   | Enamel Glaze             |
| Hardware Color:           | Chrome                   |
| Color:                    | White                    |
| Recommended Ship Method:  | SP                       |