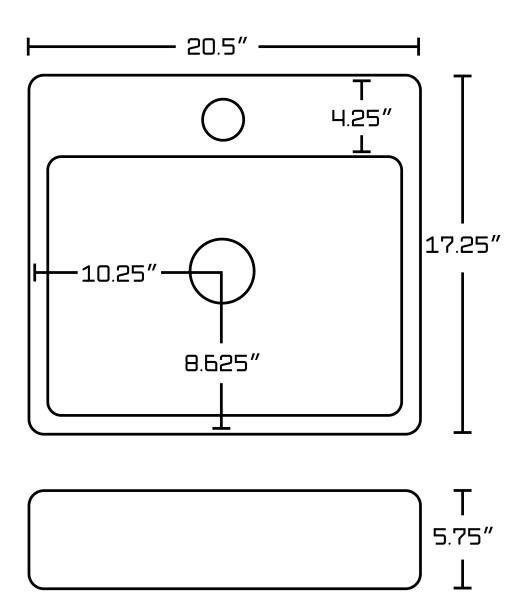

## Feature(s):

- This product is a bundle (set of multiple products).
- This bathroom vessel sink set features a rectangle shape with a modern style.
- This product is made for above counter installation.
- DIY installation instructions are included in the box.
- This bathroom vessel sink set is designed for a 1 hole faucet and the faucet drilling location is on the center.
- Comes with an overflow for safety.
- This bathroom vessel sink set features 1 sink.
- This bathroom vessel sink set is made with ceramic.
- The primary color of this product is white and it comes with chrome hardware.
- Constructed with lead-free brass, ensuring strength and durability.
- Solid bulky brass feel (not cheap and light).
- Smooth non-porous surface; prevents from discoloration and fading.
- Double fired and glazed for durability and stain resistance.
- 1.75-in. standard USA-Canada drain opening.
- 20.5-in. Width (left to right).
- 17.25-in. Depth (back to front).
- 5.75-in. Height (top to bottom).
- All dimensions are nominal.
- This product can usually be shipped out in 1 day.
- Quality control approved in Canada.
- Each box on your order is physically opened-up and inspected to make sure only the highest quality product is shipped.
- We take and store photos of every single quality audit of every single order we ship.
- You can see them when you track your order on our website.
- THIS PRODUCT INCLUDE(S): 1x bathroom sink faucet in chrome color (1776), 1x bathroom sink drain in chrome color (1795), 1x bathroom vessel sink in white color (11026).