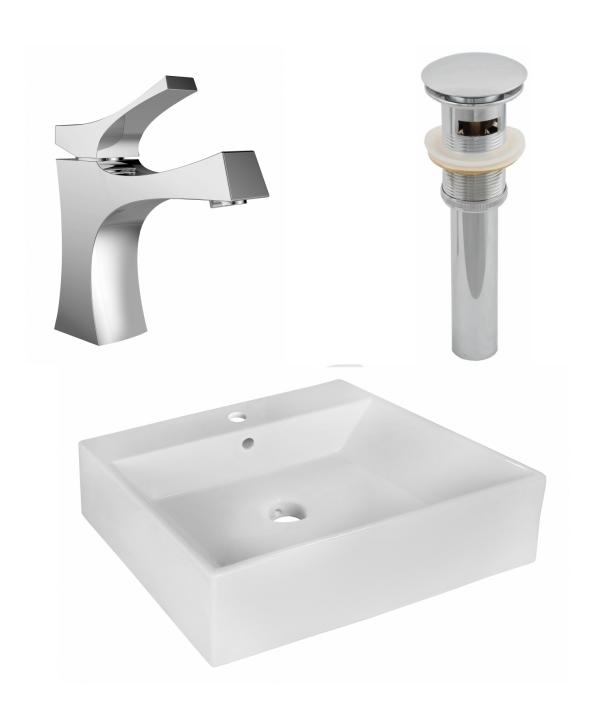

| QTY | Product ID | Series | Product Type         | Description                                                                    | Color  | Stock* | Expected Stock* | Expected Stock ETA* |
|-----|------------|--------|----------------------|--------------------------------------------------------------------------------|--------|--------|-----------------|---------------------|
| 1   | 1776       | Cyril  | Bathroom Sink Faucet | 1 Hole CUPC Approved Lead Free Brass Faucet In Chrome Color                    | Chrome | 84     | 0               |                     |
| 1   | 1795       | N/A    | Bathroom Sink Drain  | 2.60-in. W Stainless Steel Bathroom Sink Drain With Overflow In Chrome         | Chrome | 220    | 0               |                     |
| 1   | 11026      | N/A    | Bathroom Vessel Sink | 20.5-in. W Above Counter White Bathroom Vessel Sink For 1 Hole Center Drilling | White  | 18     | 0               |                     |

## Feature(s):

- This product is a bundle (set of multiple products).
- This bathroom vessel sink set features a rectangle shape with a modern style.
- This product is made for above counter installation.
- DIY installation instructions are included in the box.
- This bathroom vessel sink set is designed for a 1 hole faucet and the faucet drilling location is on the center.
- Comes with an overflow for safety.
- This bathroom vessel sink set features 1 sink.
- This bathroom vessel sink set is made with ceramic.
- The primary color of this product is white and it comes with chrome hardware.
- Constructed with lead-free brass, ensuring strength and durability.
- Solid bulky brass feel (not cheap and light).
- Smooth non-porous surface; prevents from discoloration and fading.
- Double fired and glazed for durability and stain resistance.
- 1.75-in. standard USA-Canada drain opening.
- 20.5-in. Width (left to right).
- 17.25-in. Depth (back to front).
- 5.75-in. Height (top to bottom).
- All dimensions are nominal.
- This product can usually be shipped out in 1 day.
- Quality control approved in Canada.
- Each box on your order is physically opened-up and inspected to make sure only the highest quality product is shipped.
- We take and store photos of every single quality audit of every single order we ship.
- You can see them when you track your order on our website.
- THIS PRODUCT INCLUDE(S): 1x bathroom sink faucet in chrome color (1776), 1x bathroom sink drain in chrome color (1795), 1x bathroom vessel sink in white color (11026).