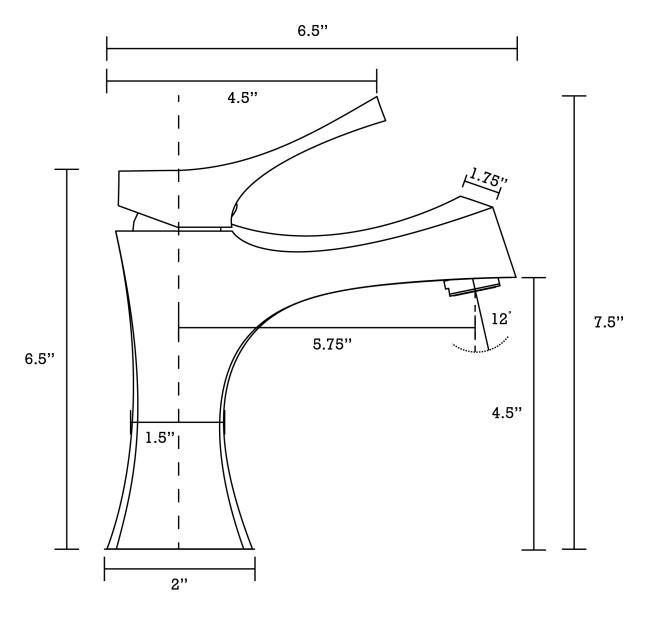

## Feature(s):

- This product is a bundle (set of multiple products).
- This bathroom vessel sink set features a rectangle shape with a modern style.
- This product is made for above counter installation.
- DIY installation instructions are included in the box.
- This bathroom vessel sink set is designed for a 1 hole faucet and the faucet drilling location is on the center.
- Comes with an overflow for safety.
- This bathroom vessel sink set features 1 sink.
- This bathroom vessel sink set is made with ceramic.
- The primary color of this product is white and it comes with chrome hardware.
- Constructed with lead-free brass, ensuring strength and durability.
- Solid bulky brass feel (not cheap and light).
- Smooth non-porous surface; prevents from discoloration and fading.
- Double fired and glazed for durability and stain resistance.
- 1.75-in. standard USA-Canada drain opening.
- 20.5-in. Width (left to right).
- 17.25-in. Depth (back to front).
- 5.75-in. Height (top to bottom).
- All dimensions are nominal.
- This product can usually be shipped out in 1 day.
- Quality control approved in Canada.
- Each box on your order is physically opened-up and inspected to make sure only the highest quality product is shipped.
- We take and store photos of every single quality audit of every single order we ship.
- You can see them when you track your order on our website.
- THIS PRODUCT INCLUDE(S): 1x bathroom sink faucet in chrome color (1776), 1x bathroom sink drain in chrome color (1795), 1x bathroom vessel sink in white color (11026).