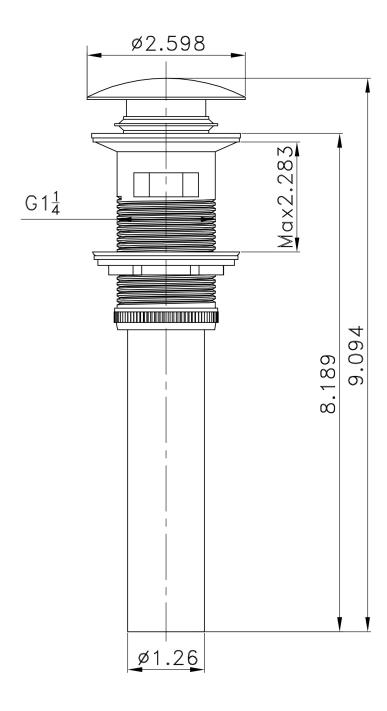

## Feature(s):

- This product is a bundle (set of multiple products).
- This bathroom vessel sink set features a rectangle shape with a modern style.
- This product is made for above counter installation.
- DIY installation instructions are included in the box.
- This bathroom vessel sink set is designed for a 1 hole faucet and the faucet drilling location is on the center.
- Comes with an overflow for safety.
- This bathroom vessel sink set features 1 sink.
- This bathroom vessel sink set is made with ceramic.
- The primary color of this product is white and it comes with chrome hardware.
- Constructed with lead-free brass, ensuring strength and durability.
- Solid bulky brass feel (not cheap and light).
- Smooth non-porous surface; prevents from discoloration and fading.
- Double fired and glazed for durability and stain resistance.
- 1.75-in. standard USA-Canada drain opening.
- 20.5-in. Width (left to right).
- 17.25-in. Depth (back to front).
- 5.75-in. Height (top to bottom).
- All dimensions are nominal.
- This product can usually be shipped out in 1 day.
- Quality control approved in Canada.
- Each box on your order is physically opened-up and inspected to make sure only the highest quality product is shipped.
- We take and store photos of every single quality audit of every single order we ship.
- You can see them when you track your order on our website.
- THIS PRODUCT INCLUDE(S): 1x bathroom sink faucet in chrome color (1776), 1x bathroom sink drain in chrome color (1795), 1x bathroom vessel sink in white color (11026).