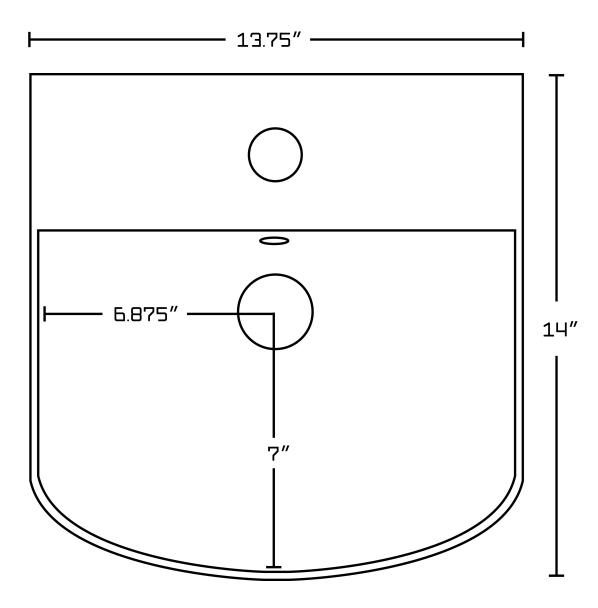

## Feature(s):

- This product is a bundle (set of multiple products).
- This bathroom vessel sink set features a rectangle shape with a modern style.
- This product is made for wall mount installation.
- DIY installation instructions are included in the box.
- This bathroom vessel sink set is designed for a 1 hole faucet and the faucet drilling location is on the center.
- Comes with an overflow for safety.
- This bathroom vessel sink set features 1 sink.
- This bathroom vessel sink set is made with ceramic.
- The primary color of this product is white and it comes with chrome hardware.
- Constructed with lead-free brass, ensuring strength and durability.
- Solid bulky brass feel (not cheap and light).
- Smooth non-porous surface; prevents from discoloration and fading.
- Double fired and glazed for durability and stain resistance.
- 1.75-in. standard USA-Canada drain opening.
- 13.75-in. Width (left to right).
- 14-in. Depth (back to front).
- 3.75-in. Height (top to bottom).
- All dimensions are nominal.
- This product can usually be shipped out in 1 day.
- Quality control approved in Canada.
- Each box on your order is physically opened-up and inspected to make sure only the highest quality product is shipped.
- We take and store photos of every single quality audit of every single order we ship.
- You can see them when you track your order on our website.

• THIS PRODUCT INCLUDE(S): 1x bathroom sink faucet in chrome color (1790), 1x bathroom sink drain in chrome color (1795), 1x bathroom vessel sink in white color (20281).

| Product ID:               | 20281                    |
|---------------------------|--------------------------|
| Product Type:             | Bathroom Vessel Sink Set |
| Shape:                    | Rectangle                |
| Install Type:             | Wall Mount               |
| Faucet Drilling:          | 1 Hole                   |
| Faucet Drilling Location: | Center                   |
| Overflow:                 | Yes                      |
| Num Of Sinks:             | 1                        |
| Includes Faucets:         | Yes                      |
| Includes Drains:          | Yes                      |
| Width Group:              | 10-in 19-in.             |
| Front Bowl Thickness:     | 4                        |
| Material:                 | Ceramic                  |
| Style:                    | Modern                   |
| Finish:                   | Enamel Glaze             |
| Hardware Color:           | Chrome                   |
| Color:                    | White                    |
| Recommended Ship Method:  | SP                       |