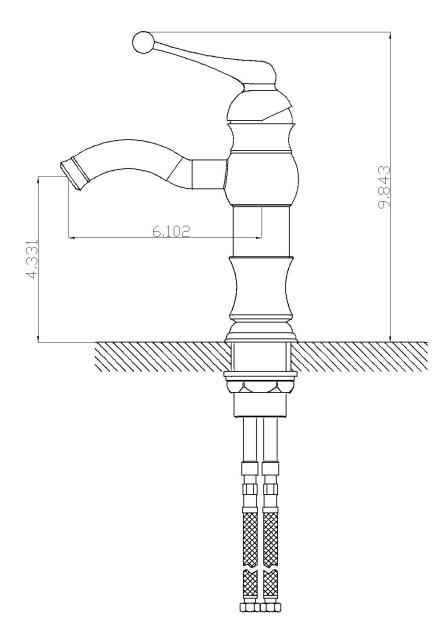

• THIS PRODUCT INCLUDE(S): 1x bathroom sink faucet in chrome color (1790), 1x bathroom sink drain in chrome color (1795), 1x bathroom vessel sink in white color (20281).

| Product ID:               | 20281                    |
|---------------------------|--------------------------|
| Product Type:             | Bathroom Vessel Sink Set |
| Shape:                    | Rectangle                |
| Install Type:             | Wall Mount               |
| Faucet Drilling:          | 1 Hole                   |
| Faucet Drilling Location: | Center                   |
| Overflow:                 | Yes                      |
| Num Of Sinks:             | 1                        |
| Includes Faucets:         | Yes                      |
| Includes Drains:          | Yes                      |
| Width Group:              | 10-in 19-in.             |
| Front Bowl Thickness:     | 4                        |
| Material:                 | Ceramic                  |
| Style:                    | Modern                   |
| Finish:                   | Enamel Glaze             |
| Hardware Color:           | Chrome                   |
| Color:                    | White                    |
| Recommended Ship Method:  | SP                       |