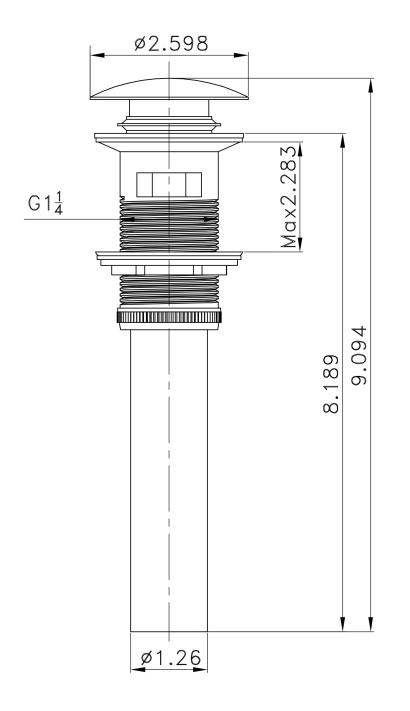

• THIS PRODUCT INCLUDE(S): 1x bathroom sink faucet in chrome color (1790), 1x bathroom sink drain in chrome color (1795), 1x bathroom vessel sink in white color (20281).

| Product ID:               | 20281                    |
|---------------------------|--------------------------|
| Product Type:             | Bathroom Vessel Sink Set |
| Shape:                    | Rectangle                |
| Install Type:             | Wall Mount               |
| Faucet Drilling:          | 1 Hole                   |
| Faucet Drilling Location: | Center                   |
| Overflow:                 | Yes                      |
| Num Of Sinks:             | 1                        |
| Includes Faucets:         | Yes                      |
| Includes Drains:          | Yes                      |
| Width Group:              | 10-in 19-in.             |
| Front Bowl Thickness:     | 4                        |
| Material:                 | Ceramic                  |
| Style:                    | Modern                   |
| Finish:                   | Enamel Glaze             |
| Hardware Color:           | Chrome                   |
| Color:                    | White                    |
| Recommended Ship Method:  | SP                       |