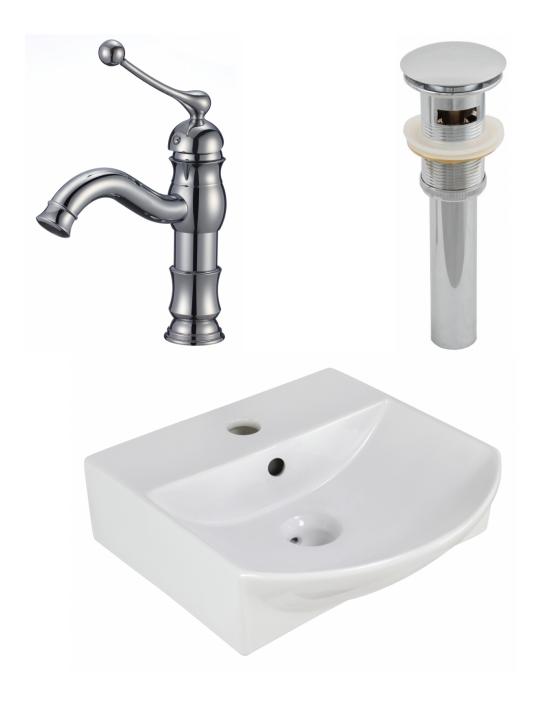

• THIS PRODUCT INCLUDE(S): 1x bathroom sink faucet in chrome color (1790), 1x bathroom sink drain in chrome color (1795), 1x bathroom vessel sink in white color (20281).

| Product ID:               | 20281                    |
|---------------------------|--------------------------|
| Product Type:             | Bathroom Vessel Sink Set |
| Shape:                    | Rectangle                |
| Install Type:             | Wall Mount               |
| Faucet Drilling:          | 1 Hole                   |
| Faucet Drilling Location: | Center                   |
| Overflow:                 | Yes                      |
| Num Of Sinks:             | 1                        |
| Includes Faucets:         | Yes                      |
| Includes Drains:          | Yes                      |
| Width Group:              | 10-in 19-in.             |
| Front Bowl Thickness:     | 4                        |
| Material:                 | Ceramic                  |
| Style:                    | Modern                   |
| Finish:                   | Enamel Glaze             |
| Hardware Color:           | Chrome                   |
| Color:                    | White                    |
| Recommended Ship Method:  | SP                       |