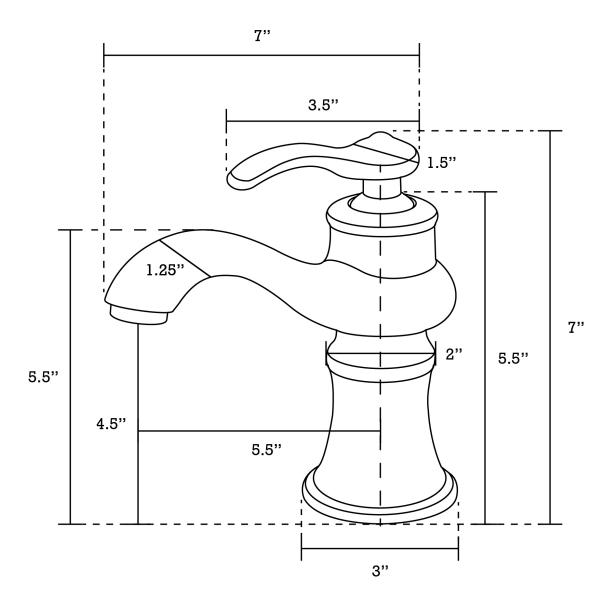

## Feature(s):

- This product is a bundle (set of multiple products).
- This bathroom vessel sink set features a round shape with a traditional style.
- This product is made for drop in installation.
- DIY installation instructions are included in the box.
- This bathroom vessel sink set is designed for a 1 hole faucet and the faucet drilling location is on the center.
- Comes with an overflow for safety.
- This bathroom vessel sink set features 1 sink.
- This bathroom vessel sink set is made with ceramic.
- The primary color of this product is white and it comes with chrome hardware.
- Smooth non-porous surface; prevents from discoloration and fading.
- Double fired and glazed for durability and stain resistance.
- 1.75-in. standard USA-Canada drain opening.
- Constructed with lead-free brass, ensuring strength and durability.
- Solid bulky brass feel (not cheap and light).
- 18.25-in. Width (left to right).
- 18.25-in. Depth (back to front).
- 6-in. Height (top to bottom).
- All dimensions are nominal.
- This product can usually be shipped out in 1 day.
- Quality control approved in Canada.
- Each box on your order is physically opened-up and inspected to make sure only the highest quality product is shipped.
- We take and store photos of every single quality audit of every single order we ship.
- You can see them when you track your order on our website.
- THIS PRODUCT INCLUDE(S): 1x bathroom vessel sink in white color (1123), 1x bathroom sink faucet in chrome color (1779), 1x bathroom sink drain in chrome color (1795).