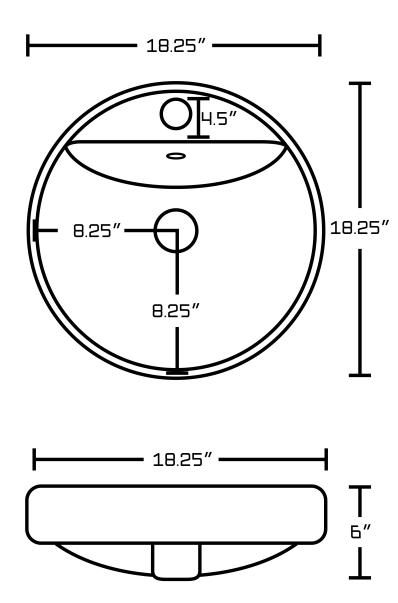

## Feature(s):

- This product is a bundle (set of multiple products).
- This bathroom vessel sink set features a round shape with a traditional style.
- This product is made for drop in installation.
- DIY installation instructions are included in the box.
- This bathroom vessel sink set is designed for a 1 hole faucet and the faucet drilling location is on the center.
- Comes with an overflow for safety.
- This bathroom vessel sink set features 1 sink.
- This bathroom vessel sink set is made with ceramic.
- The primary color of this product is white and it comes with chrome hardware.
- Smooth non-porous surface; prevents from discoloration and fading.
- Double fired and glazed for durability and stain resistance.
- 1.75-in. standard USA-Canada drain opening.
- Constructed with lead-free brass, ensuring strength and durability.
- Solid bulky brass feel (not cheap and light).
- 18.25-in. Width (left to right).
- 18.25-in. Depth (back to front).
- 6-in. Height (top to bottom).
- All dimensions are nominal.
- This product can usually be shipped out in 1 day.
- Quality control approved in Canada.
- Each box on your order is physically opened-up and inspected to make sure only the highest quality product is shipped.
- We take and store photos of every single quality audit of every single order we ship.
- You can see them when you track your order on our website.
- THIS PRODUCT INCLUDE(S): 1x bathroom vessel sink in white color (1123), 1x bathroom sink faucet in chrome color (1779), 1x bathroom sink drain in chrome color (1795).

| Product ID:               | 1795                     |
|---------------------------|--------------------------|
| Product Type:             | Bathroom Vessel Sink Set |
| Shape:                    | Round                    |
| Install Type:             | Drop In                  |
| Faucet Drilling:          | 1 Hole                   |
| Faucet Drilling Location: | Center                   |
| Overflow:                 | Yes                      |
| Num Of Sinks:             | 1                        |
| Includes Faucets:         | Yes                      |
| Includes Drains:          | Yes                      |
| Width Group:              | 10-in 19-in.             |
| Front Bowl Thickness:     | 6                        |
| Material:                 | Ceramic                  |
| Style:                    | Traditional              |
| Finish:                   | Enamel Glaze             |
| Hardware Color:           | Chrome                   |
| Color:                    | White                    |
| Recommended Ship Method:  | SP                       |