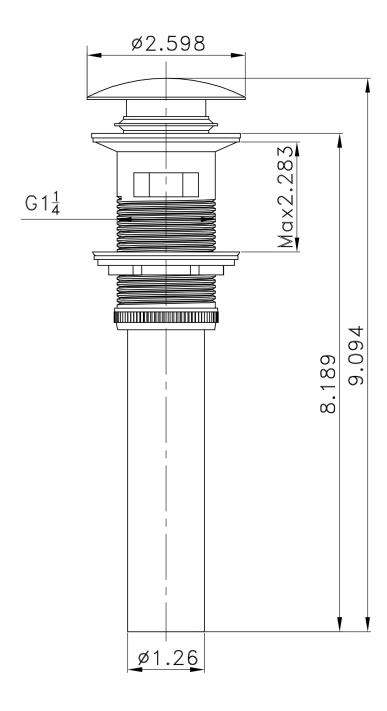

## Feature(s):

- This product is a bundle (set of multiple products).
- This bathroom vessel sink set features a round shape with a traditional style.
- This product is made for drop in installation.
- DIY installation instructions are included in the box.
- This bathroom vessel sink set is designed for a 1 hole faucet and the faucet drilling location is on the center.
- Comes with an overflow for safety.
- This bathroom vessel sink set features 1 sink.
- This bathroom vessel sink set is made with ceramic.
- The primary color of this product is white and it comes with chrome hardware.
- Smooth non-porous surface; prevents from discoloration and fading.
- Double fired and glazed for durability and stain resistance.
- 1.75-in. standard USA-Canada drain opening.
- Constructed with lead-free brass, ensuring strength and durability.
- Solid bulky brass feel (not cheap and light).
- 18.25-in. Width (left to right).
- 18.25-in. Depth (back to front).
- 6-in. Height (top to bottom).
- All dimensions are nominal.
- This product can usually be shipped out in 1 day.
- Quality control approved in Canada.
- Each box on your order is physically opened-up and inspected to make sure only the highest quality product is shipped.
- We take and store photos of every single quality audit of every single order we ship.
- You can see them when you track your order on our website.
- THIS PRODUCT INCLUDE(S): 1x bathroom vessel sink in white color (1123), 1x bathroom sink faucet in chrome color (1779), 1x bathroom sink drain in chrome color (1795).