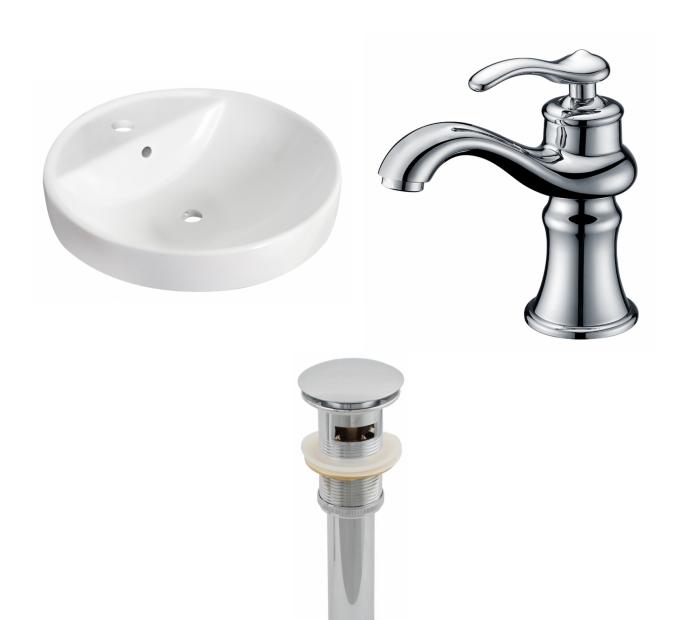

<sup>\*</sup>Estimated as of 21 Jan 2022 1:27 PM.

Quality control approved in Canada. Each box on your order is physically opened-up and inspected to make sure only the highest quality product is shipped. We take and store photos of every single quality audit of every single order we ship. You can see them when you track your order on our website. This product is a group of multiple products. It features a round shape. This bathroom vessel sink set is designed to be installed as a drop in bathroom vessel sink set. It is constructed with ceramic. This bathroom vessel sink set comes with a enamel glaze finish in White color. It is designed for a 1 hole faucet.

## Feature(s):

- This product is a bundle (set of multiple products).
- This bathroom vessel sink set features a round shape with a traditional style.
- This product is made for drop in installation.
- DIY installation instructions are included in the box.
- This bathroom vessel sink set is designed for a 1 hole faucet and the faucet drilling location is on the center.
- Comes with an overflow for safety.
- This bathroom vessel sink set features 1 sink.
- This bathroom vessel sink set is made with ceramic.
- The primary color of this product is white and it comes with chrome hardware.
- Smooth non-porous surface; prevents from discoloration and fading.
- Double fired and glazed for durability and stain resistance.
- 1.75-in. standard USA-Canada drain opening.
- Constructed with lead-free brass, ensuring strength and durability.
- Solid bulky brass feel (not cheap and light).
- 18.25-in. Width (left to right).
- 18.25-in. Depth (back to front).
- 6-in. Height (top to bottom).
- All dimensions are nominal.
- This product can usually be shipped out in 1 day.
- Quality control approved in Canada.
- Each box on your order is physically opened-up and inspected to make sure only the highest quality product is shipped.
- We take and store photos of every single quality audit of every single order we ship.
- You can see them when you track your order on our website.
- THIS PRODUCT INCLUDE(S): 1x bathroom vessel sink in white color (1123), 1x bathroom sink faucet in chrome color (1779), 1x bathroom sink drain in chrome color (1795).