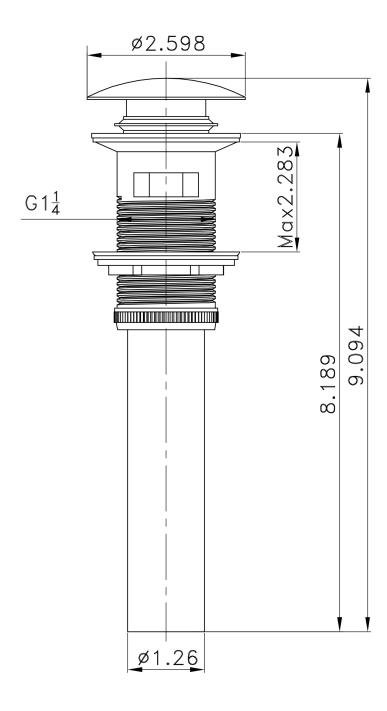

## Feature(s):

- This product is a bundle (set of multiple products).
- This bathroom vessel sink set features a rectangle shape with a transitional style.
- This product is made for wall mount installation.
- DIY installation instructions are included in the box.
- This bathroom vessel sink set is designed for a 1 hole faucet and the faucet drilling location is on the center.
- Comes with an overflow for safety.
- This bathroom vessel sink set features 1 sink.
- This bathroom vessel sink set is made with ceramic.
- The primary color of this product is white and it comes with chrome hardware.
- Smooth non-porous surface; prevents from discoloration and fading.
- Double fired and glazed for durability and stain resistance.
- 1.75-in. standard USA-Canada drain opening.
- Constructed with lead-free brass, ensuring strength and durability.
- Solid bulky brass feel (not cheap and light).
- 20.25-in. Width (left to right).
- 16.25-in. Depth (back to front).
- 6-in. Height (top to bottom).
- All dimensions are nominal.
- This product can usually be shipped out in 1 day.
- Quality control approved in Canada.
- Each box on your order is physically opened-up and inspected to make sure only the highest quality product is shipped.
- We take and store photos of every single quality audit of every single order we ship.
- You can see them when you track your order on our website.
- THIS PRODUCT INCLUDE(S): 1x bathroom vessel sink in white color (685), 1x bathroom sink faucet in chrome color (1786), 1x bathroom sink drain in chrome color (1795).