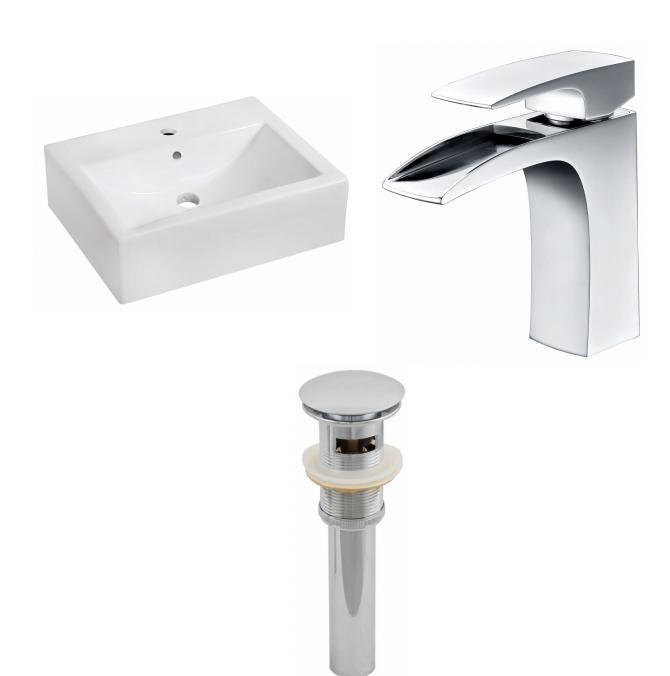

| QTY | Product ID | Series | Product Type         | Description                                                                  | Color  | Stock* | Expected Stock* | Expected Stock ETA* |
|-----|------------|--------|----------------------|------------------------------------------------------------------------------|--------|--------|-----------------|---------------------|
| 1   | 685        | N/A    |                      | 20.25-in. W Wall Mount White Bathroom Vessel Sink For 1 Hole Center Drilling | White  | 2      | 0               |                     |
| 1   | 1786       | Alice  | Bathroom Sink Faucet | 1 Hole CUPC Approved Lead Free Brass Faucet In Chrome Color                  | Chrome | 1      | 0               |                     |
| 1   | 1795       | N/A    | Bathroom Sink Drain  | 2.60-in. W Stainless Steel Bathroom Sink Drain With Overflow In Chrome       | Chrome | 220    | 0               |                     |

<sup>\*</sup>Estimated as of 21 Jan 2022 1:24 PM.

Quality control approved in Canada. Each box on your order is physically opened-up and inspected to make sure only the highest quality product is shipped. We take and store photos of every single quality audit of every single order we ship. You can see them when you track your order on our website. This product is a group of multiple products. It features a rectangle shape. This bathroom vessel sink set is designed to be installed as a wall mount bathroom vessel sink set. It is constructed with ceramic. This bathroom vessel sink set comes with a enamel glaze finish in White color. It is designed for a 1 hole faucet.

## Feature(s):

- This product is a bundle (set of multiple products).
- This bathroom vessel sink set features a rectangle shape with a transitional style.
- This product is made for wall mount installation.
- DIY installation instructions are included in the box.
- This bathroom vessel sink set is designed for a 1 hole faucet and the faucet drilling location is on the center.
- Comes with an overflow for safety.
- This bathroom vessel sink set features 1 sink.
- This bathroom vessel sink set is made with ceramic.
- The primary color of this product is white and it comes with chrome hardware.
- Smooth non-porous surface; prevents from discoloration and fading.
- Double fired and glazed for durability and stain resistance.
- 1.75-in. standard USA-Canada drain opening.
- Constructed with lead-free brass, ensuring strength and durability.
- Solid bulky brass feel (not cheap and light).
- 20.25-in. Width (left to right).
- 16.25-in. Depth (back to front).
- 6-in. Height (top to bottom).
- All dimensions are nominal.
- This product can usually be shipped out in 1 day.
- Quality control approved in Canada.
- Each box on your order is physically opened-up and inspected to make sure only the highest quality product is shipped.
- We take and store photos of every single quality audit of every single order we ship.
- You can see them when you track your order on our website.
- THIS PRODUCT INCLUDE(S): 1x bathroom vessel sink in white color (685), 1x bathroom sink faucet in chrome color (1786), 1x bathroom sink drain in chrome color (1795).