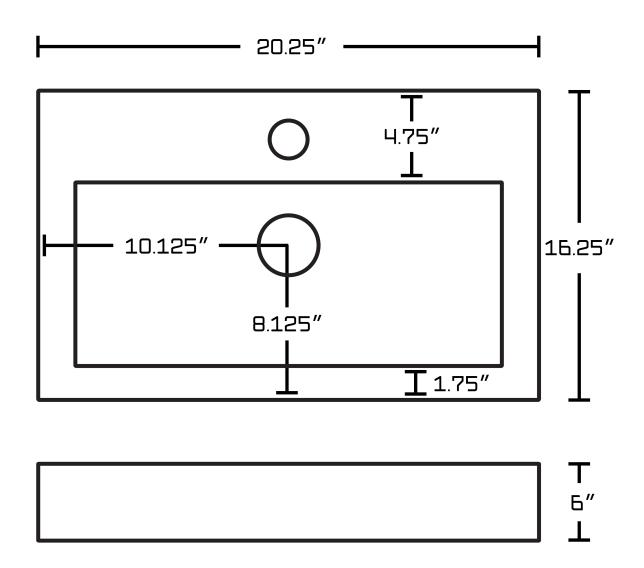

## Feature(s):

- This product is a bundle (set of multiple products).
- This bathroom vessel sink set features a rectangle shape with a transitional style.
- This product is made for wall mount installation.
- DIY installation instructions are included in the box.
- This bathroom vessel sink set is designed for a 1 hole faucet and the faucet drilling location is on the center.
- Comes with an overflow for safety.
- This bathroom vessel sink set features 1 sink.
- This bathroom vessel sink set is made with ceramic.
- The primary color of this product is white and it comes with chrome hardware.
- Smooth non-porous surface; prevents from discoloration and fading.
- Double fired and glazed for durability and stain resistance.
- 1.75-in. standard USA-Canada drain opening.
- Constructed with lead-free brass, ensuring strength and durability.
- Solid bulky brass feel (not cheap and light).
- 20.25-in. Width (left to right).
- 16.25-in. Depth (back to front).
- 6-in. Height (top to bottom).
- All dimensions are nominal.
- This product can usually be shipped out in 1 day.
- Quality control approved in Canada.
- Each box on your order is physically opened-up and inspected to make sure only the highest quality product is shipped.
- We take and store photos of every single quality audit of every single order we ship.
- You can see them when you track your order on our website.
- THIS PRODUCT INCLUDE(S): 1x bathroom vessel sink in white color (685), 1x bathroom sink faucet in chrome color (1786), 1x bathroom sink drain in chrome color (1795).

| Product ID:               | 1795                     |
|---------------------------|--------------------------|
| Product Type:             | Bathroom Vessel Sink Set |
| Shape:                    | Rectangle                |
| Install Type:             | Wall Mount               |
| Faucet Drilling:          | 1 Hole                   |
| Faucet Drilling Location: | Center                   |
| Overflow:                 | Yes                      |
| Num Of Sinks:             | 1                        |
| Includes Faucets:         | Yes                      |
| Includes Drains:          | Yes                      |
| Width Group:              | 20-in 29-in.             |
| Front Bowl Thickness:     | 6                        |
| Material:                 | Ceramic                  |
| Style:                    | Transitional             |
| Finish:                   | Enamel Glaze             |
| Hardware Color:           | Chrome                   |
| Color:                    | White                    |
| Recommended Ship Method:  | SP                       |