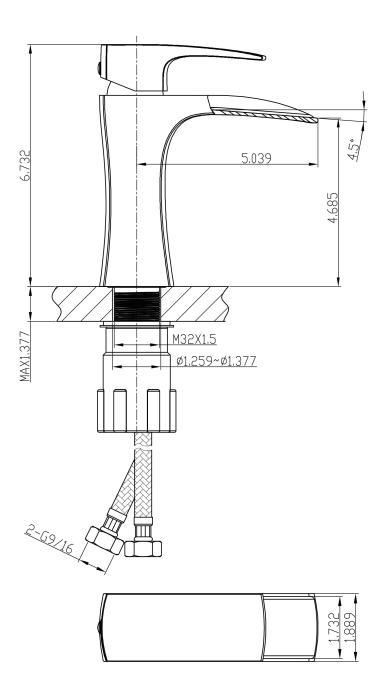

## Feature(s):

- This product is a bundle (set of multiple products).
- This bathroom vessel sink set features a rectangle shape with a transitional style.
- This product is made for wall mount installation.
- DIY installation instructions are included in the box.
- This bathroom vessel sink set is designed for a 1 hole faucet and the faucet drilling location is on the center.
- Comes with an overflow for safety.
- This bathroom vessel sink set features 1 sink.
- This bathroom vessel sink set is made with ceramic.
- The primary color of this product is white and it comes with chrome hardware.
- Smooth non-porous surface; prevents from discoloration and fading.
- Double fired and glazed for durability and stain resistance.
- 1.75-in. standard USA-Canada drain opening.
- Constructed with lead-free brass, ensuring strength and durability.
- Solid bulky brass feel (not cheap and light).
- 20.25-in. Width (left to right).
- 16.25-in. Depth (back to front).
- 6-in. Height (top to bottom).
- All dimensions are nominal.
- This product can usually be shipped out in 1 day.
- Quality control approved in Canada.
- Each box on your order is physically opened-up and inspected to make sure only the highest quality product is shipped.
- We take and store photos of every single quality audit of every single order we ship.
- You can see them when you track your order on our website.
- THIS PRODUCT INCLUDE(S): 1x bathroom vessel sink in white color (685), 1x bathroom sink faucet in chrome color (1786), 1x bathroom sink drain in chrome color (1795).