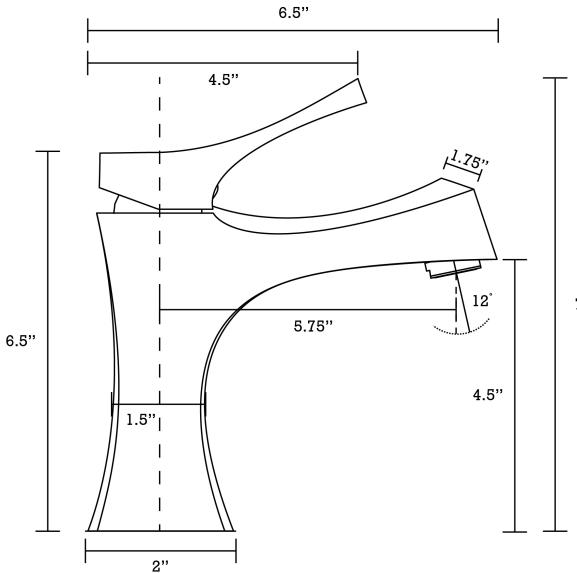

## Feature(s):

- This product is a bundle (set of multiple products).
- This bathroom vessel sink set features a rectangle shape with a modern style.
- This product is made for above counter installation.
- DIY installation instructions are included in the box.
- This bathroom vessel sink set is designed for a 1 hole faucet and the faucet drilling location is on the center.
- Comes with an overflow for safety.
- This bathroom vessel sink set features 1 sink.
- This bathroom vessel sink set is made with ceramic.
- The primary color of this product is white and it comes with chrome hardware.
- Constructed with lead-free brass, ensuring strength and durability.
- Solid bulky brass feel (not cheap and light).
- Smooth non-porous surface; prevents from discoloration and fading.
- Double fired and glazed for durability and stain resistance.
- 1.75-in. standard USA-Canada drain opening.
- 19-in. Width (left to right).
- 9.75-in. Depth (back to front).
- 5.75-in. Height (top to bottom).
- All dimensions are nominal.
- This product can usually be shipped out in 1 day.
- Quality control approved in Canada.
- Each box on your order is physically opened-up and inspected to make sure only the highest quality product is shipped.
- We take and store photos of every single quality audit of every single order we ship.
- You can see them when you track your order on our website.