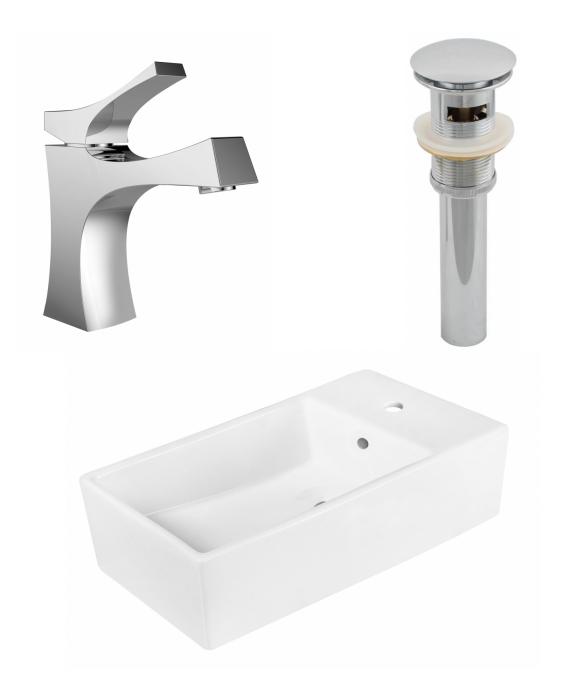

• THIS PRODUCT INCLUDE(S): 1x bathroom sink faucet in chrome color (1776), 1x bathroom sink drain in chrome color (1795), 1x bathroom vessel sink in white color (11032).

| Product ID:               | 11032                    |
|---------------------------|--------------------------|
| Product Type:             | Bathroom Vessel Sink Set |
| Shape:                    | Rectangle                |
| Install Type:             | Above Counter            |
| Faucet Drilling:          | 1 Hole                   |
| Faucet Drilling Location: | Center                   |
| Overflow:                 | Yes                      |
| Num Of Sinks:             | 1                        |
| Includes Faucets:         | Yes                      |
| Includes Drains:          | Yes                      |
| Width Group:              | 10-in 19-in.             |
| Front Bowl Thickness:     | 6                        |
| Material:                 | Ceramic                  |
| Style:                    | Modern                   |
| Finish:                   | Enamel Glaze             |
| Hardware Color:           | Chrome                   |
| Color:                    | White                    |
| Recommended Ship Method:  | SP                       |