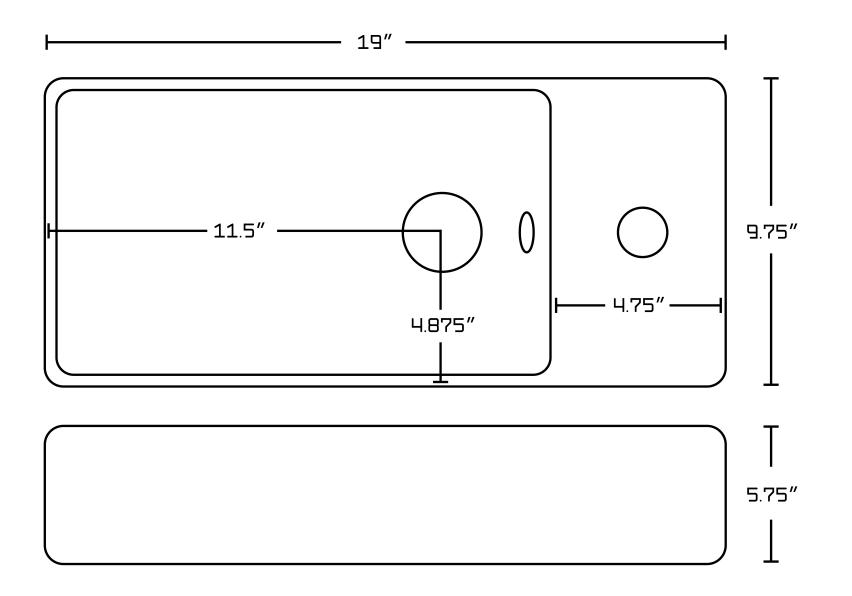

## Feature(s):

- This product is a bundle (set of multiple products).
- This bathroom vessel sink set features a rectangle shape with a modern style.
- This product is made for above counter installation.
- DIY installation instructions are included in the box.
- This bathroom vessel sink set is designed for a 1 hole faucet and the faucet drilling location is on the center.
- Comes with an overflow for safety.
- This bathroom vessel sink set features 1 sink.
- This bathroom vessel sink set is made with ceramic.
- The primary color of this product is white and it comes with chrome hardware.
- Constructed with lead-free brass, ensuring strength and durability.
- Solid bulky brass feel (not cheap and light).
- Smooth non-porous surface; prevents from discoloration and fading.
- Double fired and glazed for durability and stain resistance.
- 1.75-in. standard USA-Canada drain opening.
- 19-in. Width (left to right).
- 9.75-in. Depth (back to front).
- 5.75-in. Height (top to bottom).
- All dimensions are nominal.
- This product can usually be shipped out in 1 day.
- Quality control approved in Canada.
- Each box on your order is physically opened-up and inspected to make sure only the highest quality product is shipped.
- We take and store photos of every single quality audit of every single order we ship.
- You can see them when you track your order on our website.