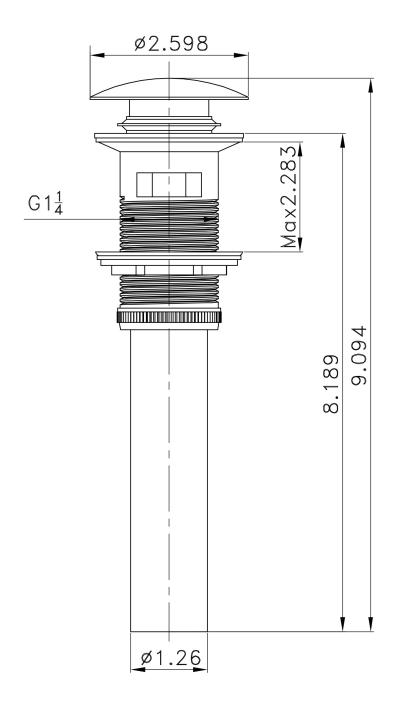

## Feature(s):

- This product is a bundle (set of multiple products).
- This bathroom vessel sink set features a rectangle shape with a modern style.
- This product is made for above counter installation.
- DIY installation instructions are included in the box.
- This bathroom vessel sink set is designed for a 1 hole faucet and the faucet drilling location is on the center.
- Comes with an overflow for safety.
- This bathroom vessel sink set features 1 sink.
- This bathroom vessel sink set is made with ceramic.
- The primary color of this product is white and it comes with chrome hardware.
- Constructed with lead-free brass, ensuring strength and durability.
- Solid bulky brass feel (not cheap and light).
- Smooth non-porous surface; prevents from discoloration and fading.
- Double fired and glazed for durability and stain resistance.
- 1.75-in. standard USA-Canada drain opening.
- 19-in. Width (left to right).
- 9.75-in. Depth (back to front).
- 5.75-in. Height (top to bottom).
- All dimensions are nominal.
- This product can usually be shipped out in 1 day.
- Quality control approved in Canada.
- Each box on your order is physically opened-up and inspected to make sure only the highest quality product is shipped.
- We take and store photos of every single quality audit of every single order we ship.
- You can see them when you track your order on our website.