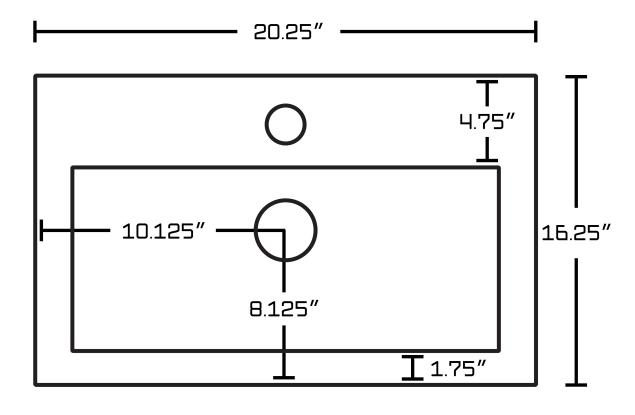

## Feature(s):

- This product is a bundle (set of multiple products).
- This bathroom vessel sink set features a rectangle shape with a modern style.
- This product is made for wall mount installation.
- DIY installation instructions are included in the box.
- This bathroom vessel sink set is designed for a 1 hole faucet and the faucet drilling location is on the center.
- Comes with an overflow for safety.
- This bathroom vessel sink set features 1 sink.
- This bathroom vessel sink set is made with ceramic.
- The primary color of this product is white and it comes with chrome hardware.
- Constructed with lead-free brass, ensuring strength and durability.
- Solid bulky brass feel (not cheap and light).
- Smooth non-porous surface; prevents from discoloration and fading.
- Double fired and glazed for durability and stain resistance.
- 1.75-in. standard USA-Canada drain opening.
- 20.25-in. Width (left to right).
- 16.25-in. Depth (back to front).
- 6-in. Height (top to bottom).
- All dimensions are nominal.
- This product can usually be shipped out in 1 day.
- Quality control approved in Canada.
- Each box on your order is physically opened-up and inspected to make sure only the highest quality product is shipped.
- We take and store photos of every single quality audit of every single order we ship.
- You can see them when you track your order on our website.

• THIS PRODUCT INCLUDE(S): 1x bathroom sink faucet in chrome color (1786), 1x bathroom sink drain in chrome color (1795), 1x bathroom vessel sink in white color (19583).

| Product ID:               | 19583                    |
|---------------------------|--------------------------|
| Product Type:             | Bathroom Vessel Sink Set |
| Shape:                    | Rectangle                |
| Install Type:             | Wall Mount               |
| Faucet Drilling:          | 1 Hole                   |
| Faucet Drilling Location: | Center                   |
| Overflow:                 | Yes                      |
| Num Of Sinks:             | 1                        |
| Includes Faucets:         | Yes                      |
| Includes Drains:          | Yes                      |
| Width Group:              | 20-in 29-in.             |
| Front Bowl Thickness:     | 6                        |
| Material:                 | Ceramic                  |
| Style:                    | Modern                   |
| Finish:                   | Enamel Glaze             |
| Hardware Color:           | Chrome                   |
| Color:                    | White                    |
| Recommended Ship Method:  | SP                       |