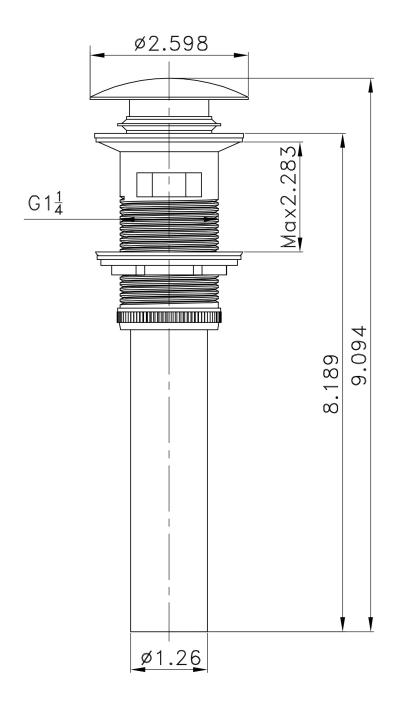

• THIS PRODUCT INCLUDE(S): 1x bathroom sink faucet in chrome color (1786), 1x bathroom sink drain in chrome color (1795), 1x bathroom vessel sink in white color (19583).

| Product ID:               | 19583                    |
|---------------------------|--------------------------|
| Product Type:             | Bathroom Vessel Sink Set |
| Shape:                    | Rectangle                |
| Install Type:             | Wall Mount               |
| Faucet Drilling:          | 1 Hole                   |
| Faucet Drilling Location: | Center                   |
| Overflow:                 | Yes                      |
| Num Of Sinks:             | 1                        |
| Includes Faucets:         | Yes                      |
| Includes Drains:          | Yes                      |
| Width Group:              | 20-in 29-in.             |
| Front Bowl Thickness:     | 6                        |
| Material:                 | Ceramic                  |
| Style:                    | Modern                   |
| Finish:                   | Enamel Glaze             |
| Hardware Color:           | Chrome                   |
| Color:                    | White                    |
| Recommended Ship Method:  | SP                       |