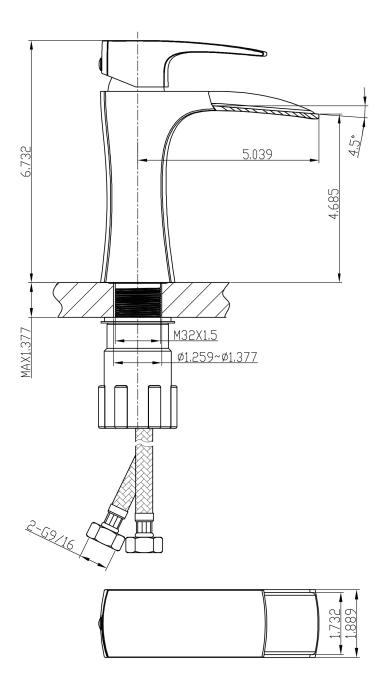

• THIS PRODUCT INCLUDE(S): 1x bathroom sink faucet in chrome color (1786), 1x bathroom sink drain in chrome color (1795), 1x bathroom vessel sink in white color (19583).

| Product ID:               | 19583                    |
|---------------------------|--------------------------|
| Product Type:             | Bathroom Vessel Sink Set |
| Shape:                    | Rectangle                |
| Install Type:             | Wall Mount               |
| Faucet Drilling:          | 1 Hole                   |
| Faucet Drilling Location: | Center                   |
| Overflow:                 | Yes                      |
| Num Of Sinks:             | 1                        |
| Includes Faucets:         | Yes                      |
| Includes Drains:          | Yes                      |
| Width Group:              | 20-in 29-in.             |
| Front Bowl Thickness:     | 6                        |
| Material:                 | Ceramic                  |
| Style:                    | Modern                   |
| Finish:                   | Enamel Glaze             |
| Hardware Color:           | Chrome                   |
| Color:                    | White                    |
| Recommended Ship Method:  | SP                       |