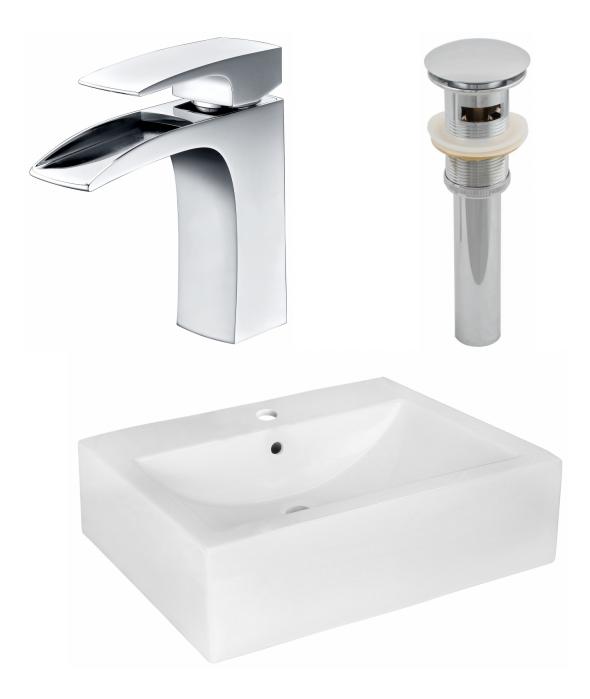

## Feature(s):

- This product is a bundle (set of multiple products).
- This bathroom vessel sink set features a rectangle shape with a modern style.
- This product is made for wall mount installation.
- DIY installation instructions are included in the box.
- This bathroom vessel sink set is designed for a 1 hole faucet and the faucet drilling location is on the center.
- Comes with an overflow for safety.
- This bathroom vessel sink set features 1 sink.
- This bathroom vessel sink set is made with ceramic.
- The primary color of this product is white and it comes with chrome hardware.
- Constructed with lead-free brass, ensuring strength and durability.
- Solid bulky brass feel (not cheap and light).
- Smooth non-porous surface; prevents from discoloration and fading.
- Double fired and glazed for durability and stain resistance.
- 1.75-in. standard USA-Canada drain opening.
- 20.25-in. Width (left to right).
- 16.25-in. Depth (back to front).
- 6-in. Height (top to bottom).
- All dimensions are nominal.
- This product can usually be shipped out in 1 day.
- Quality control approved in Canada.
- Each box on your order is physically opened-up and inspected to make sure only the highest quality product is shipped.
- We take and store photos of every single quality audit of every single order we ship.
- You can see them when you track your order on our website.

• THIS PRODUCT INCLUDE(S): 1x bathroom sink faucet in chrome color (1786), 1x bathroom sink drain in chrome color (1795), 1x bathroom vessel sink in white color (19583).

| Product ID:               | 19583                    |
|---------------------------|--------------------------|
| Product Type:             | Bathroom Vessel Sink Set |
| Shape:                    | Rectangle                |
| Install Type:             | Wall Mount               |
| Faucet Drilling:          | 1 Hole                   |
| Faucet Drilling Location: | Center                   |
| Overflow:                 | Yes                      |
| Num Of Sinks:             | 1                        |
| Includes Faucets:         | Yes                      |
| Includes Drains:          | Yes                      |
| Width Group:              | 20-in 29-in.             |
| Front Bowl Thickness:     | 6                        |
| Material:                 | Ceramic                  |
| Style:                    | Modern                   |
| Finish:                   | Enamel Glaze             |
| Hardware Color:           | Chrome                   |
| Color:                    | White                    |
| Recommended Ship Method:  | SP                       |