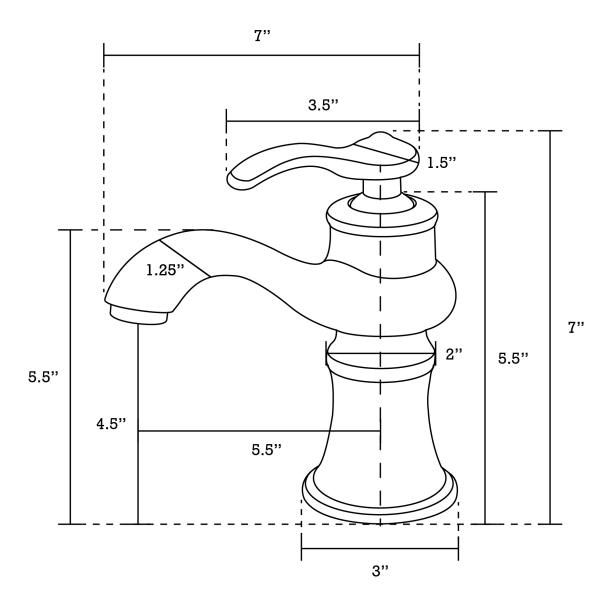

| QTY | Product ID |       |                      | Description                                                                | Color  | Stock* | Expected Stock* | Expected Stock ETA* |
|-----|------------|-------|----------------------|----------------------------------------------------------------------------|--------|--------|-----------------|---------------------|
|     |            | N/A   | Bathroom Vessel Sink | 16.25-in. W Wall Mount White Bathroom Vessel Sink For 1 Hole Left Drilling |        |        | 0               |                     |
| 1   | 1779       | Flora | Bathroom Sink Faucet | 1 Hole CUPC Approved Lead Free Brass Faucet In Chrome Color                | Chrome | 23     | 0               |                     |
| 1   | 1796       | N/A   | Bathroom Sink Drain  | 2.6-in. W Stainless Steel Bathroom Sink Drain In Chrome                    | Chrome | 148    | 0               |                     |

## Feature(s):

- This product is a bundle (set of multiple products).
- This bathroom vessel sink set features a rectangle shape with a transitional style.
- This product is made for wall mount installation.
- DIY installation instructions are included in the box.
- This bathroom vessel sink set is designed for a 1 hole faucet and the faucet drilling location is on the left.
- This bathroom vessel sink set features 1 sink.
- This bathroom vessel sink set is made with ceramic.
- The primary color of this product is white and it comes with chrome hardware.
- Smooth non-porous surface; prevents from discoloration and fading.
- Double fired and glazed for durability and stain resistance.
- 1.75-in. standard USA-Canada drain opening.
- Constructed with lead-free brass, ensuring strength and durability.
- Solid bulky brass feel (not cheap and light).
- 16.25-in. Width (left to right).
- 11.75-in. Depth (back to front).
- 4.5-in. Height (top to bottom).
- All dimensions are nominal.
- This product can usually be shipped out in 1 day.
- Quality control approved in Canada.
- Each box on your order is physically opened-up and inspected to make sure only the highest quality product is shipped.
- We take and store photos of every single quality audit of every single order we ship.
- You can see them when you track your order on our website.
- THIS PRODUCT INCLUDE(S): 1x bathroom vessel sink in white color (1307), 1x bathroom sink faucet in chrome color (1779), 1x bathroom sink drain in chrome color (1796).