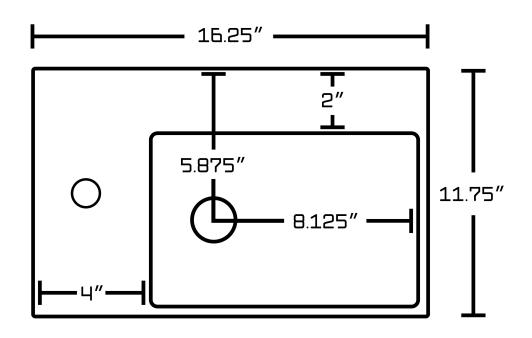

## Feature(s):

- This product is a bundle (set of multiple products).
- This bathroom vessel sink set features a rectangle shape with a transitional style.
- This product is made for wall mount installation.
- DIY installation instructions are included in the box.
- This bathroom vessel sink set is designed for a 1 hole faucet and the faucet drilling location is on the left.
- This bathroom vessel sink set features 1 sink.
- This bathroom vessel sink set is made with ceramic.
- The primary color of this product is white and it comes with chrome hardware.
- Smooth non-porous surface; prevents from discoloration and fading.
- Double fired and glazed for durability and stain resistance.
- 1.75-in. standard USA-Canada drain opening.
- Constructed with lead-free brass, ensuring strength and durability.
- Solid bulky brass feel (not cheap and light).
- 16.25-in. Width (left to right).
- 11.75-in. Depth (back to front).
- 4.5-in. Height (top to bottom).
- All dimensions are nominal.
- This product can usually be shipped out in 1 day.
- Quality control approved in Canada.
- Each box on your order is physically opened-up and inspected to make sure only the highest quality product is shipped.
- We take and store photos of every single quality audit of every single order we ship.
- You can see them when you track your order on our website.
- THIS PRODUCT INCLUDE(S): 1x bathroom vessel sink in white color (1307), 1x bathroom sink faucet in chrome color (1779), 1x bathroom sink drain in chrome color (1796).