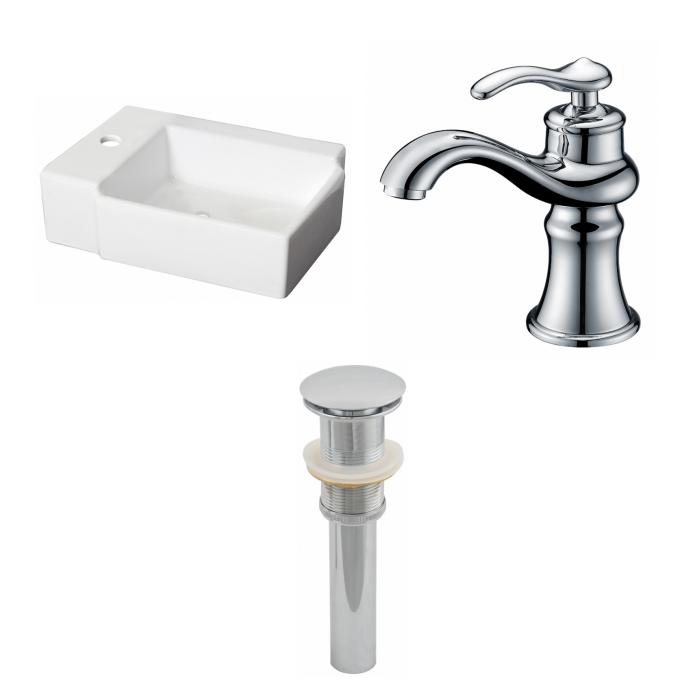

| QTY | Product ID |       |                      | Description                                                                | Color  | Stock* | Expected Stock* | Expected Stock ETA* |
|-----|------------|-------|----------------------|----------------------------------------------------------------------------|--------|--------|-----------------|---------------------|
|     |            | N/A   | Bathroom Vessel Sink | 16.25-in. W Wall Mount White Bathroom Vessel Sink For 1 Hole Left Drilling |        |        | 0               |                     |
| 1   | 1779       | Flora | Bathroom Sink Faucet | 1 Hole CUPC Approved Lead Free Brass Faucet In Chrome Color                | Chrome | 23     | 0               |                     |
| 1   | 1796       | N/A   | Bathroom Sink Drain  | 2.6-in. W Stainless Steel Bathroom Sink Drain In Chrome                    | Chrome | 148    | 0               |                     |

<sup>\*</sup>Estimated as of 21 Jan 2022 1:27 PM.

Quality control approved in Canada. Each box on your order is physically opened-up and inspected to make sure only the highest quality product is shipped. We take and store photos of every single quality audit of every single order we ship. You can see them when you track your order on our website. This product is a group of multiple products. It features a rectangle shape. This bathroom vessel sink set is designed to be installed as a wall mount bathroom vessel sink set. It is constructed with ceramic. This bathroom vessel sink set comes with a enamel glaze finish in White color. It is designed for a 1 hole faucet.

## Feature(s):

- This product is a bundle (set of multiple products).
- This bathroom vessel sink set features a rectangle shape with a transitional style.
- This product is made for wall mount installation.
- DIY installation instructions are included in the box.
- This bathroom vessel sink set is designed for a 1 hole faucet and the faucet drilling location is on the left.
- This bathroom vessel sink set features 1 sink.
- This bathroom vessel sink set is made with ceramic.
- The primary color of this product is white and it comes with chrome hardware.
- Smooth non-porous surface; prevents from discoloration and fading.
- Double fired and glazed for durability and stain resistance.
- 1.75-in. standard USA-Canada drain opening.
- Constructed with lead-free brass, ensuring strength and durability.
- Solid bulky brass feel (not cheap and light).
- 16.25-in. Width (left to right).
- 11.75-in. Depth (back to front).
- 4.5-in. Height (top to bottom).
- All dimensions are nominal.
- This product can usually be shipped out in 1 day.
- Quality control approved in Canada.
- Each box on your order is physically opened-up and inspected to make sure only the highest quality product is shipped.
- We take and store photos of every single quality audit of every single order we ship.
- You can see them when you track your order on our website.
- THIS PRODUCT INCLUDE(S): 1x bathroom vessel sink in white color (1307), 1x bathroom sink faucet in chrome color (1779), 1x bathroom sink drain in chrome color (1796).