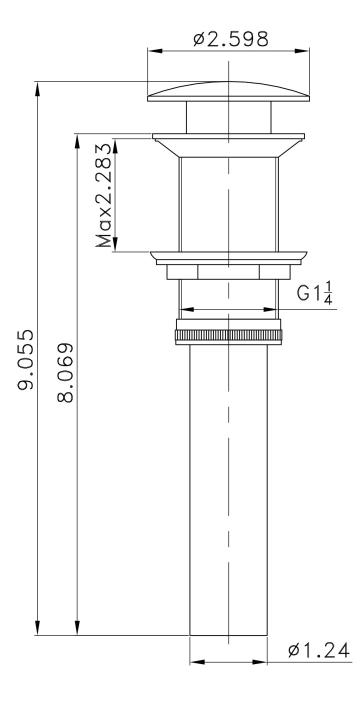

## Feature(s):

- This product is a bundle (set of multiple products).
- This bathroom vessel sink set features a rectangle shape with a transitional style.
- This product is made for wall mount installation.
- DIY installation instructions are included in the box.
- This bathroom vessel sink set is designed for a 1 hole faucet and the faucet drilling location is on the left.
- This bathroom vessel sink set features 1 sink.
- This bathroom vessel sink set is made with ceramic.
- The primary color of this product is white and it comes with chrome hardware.
- Smooth non-porous surface; prevents from discoloration and fading.
- Double fired and glazed for durability and stain resistance.
- 1.75-in. standard USA-Canada drain opening.
- Constructed with lead-free brass, ensuring strength and durability.
- Solid bulky brass feel (not cheap and light).
- 16.25-in. Width (left to right).
- 11.75-in. Depth (back to front).
- 4.5-in. Height (top to bottom).
- All dimensions are nominal.
- This product can usually be shipped out in 1 day.
- Quality control approved in Canada.
- Each box on your order is physically opened-up and inspected to make sure only the highest quality product is shipped.
- We take and store photos of every single quality audit of every single order we ship.
- You can see them when you track your order on our website.
- THIS PRODUCT INCLUDE(S): 1x bathroom vessel sink in white color (1307), 1x bathroom sink faucet in chrome color (1779), 1x bathroom sink drain in chrome color (1796).

| Product ID:               | 1796                     |
|---------------------------|--------------------------|
| Product Type:             | Bathroom Vessel Sink Set |
| Shape:                    | Rectangle                |
| Install Type:             | Wall Mount               |
| Faucet Drilling:          | 1 Hole                   |
| Faucet Drilling Location: | Left                     |
| Overflow:                 | No                       |
| Num Of Sinks:             | 1                        |
| Includes Faucets:         | Yes                      |
| Includes Drains:          | Yes                      |
| Width Group:              | 10-in 19-in.             |
| Front Bowl Thickness:     | 6                        |
| Material:                 | Ceramic                  |
| Style:                    | Transitional             |
| Finish:                   | Enamel Glaze             |
| Hardware Color:           | Chrome                   |
| Color:                    | White                    |
| Recommended Ship Method:  | SP                       |