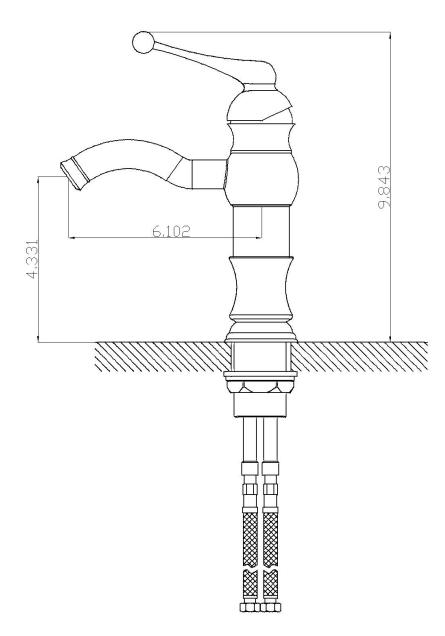

## Feature(s):

- This product is a bundle (set of multiple products).
- This bathroom vessel sink set features a unique shape with a transitional style.
- This product is made for wall mount installation.
- DIY installation instructions are included in the box.
- This bathroom vessel sink set is designed for a 1 hole faucet and the faucet drilling location is on the left.
- Comes with an overflow for safety.
- This bathroom vessel sink set features 1 sink.
- This bathroom vessel sink set is made with ceramic.
- The primary color of this product is white and it comes with chrome hardware.
- Smooth non-porous surface; prevents from discoloration and fading.
- Double fired and glazed for durability and stain resistance.
- 1.75-in. standard USA-Canada drain opening.
- Constructed with lead-free brass, ensuring strength and durability.
- Solid bulky brass feel (not cheap and light).
- 17.5-in. Width (left to right).
- 11-in. Depth (back to front).
- 5-in. Height (top to bottom).
- All dimensions are nominal.
- This product can usually be shipped out in 1 day.
- Quality control approved in Canada.
- Each box on your order is physically opened-up and inspected to make sure only the highest quality product is shipped.
- We take and store photos of every single quality audit of every single order we ship.
- You can see them when you track your order on our website.

• THIS PRODUCT INCLUDE(S): 1x bathroom vessel sink in white color (1767), 1x bathroom sink faucet in chrome color (1790), 1x bathroom sink drain in chrome color (1795).

|   | Product ID:               | 1795                     |
|---|---------------------------|--------------------------|
| h | Product Type:             | Bathroom Vessel Sink Set |
|   | Shape:                    | Unique                   |
|   | Install Type:             | Wall Mount               |
|   | Faucet Drilling:          | 1 Hole                   |
|   | Faucet Drilling Location: | Left                     |
|   | Overflow:                 | Yes                      |
|   | Num Of Sinks:             | 1                        |
|   | Includes Faucets:         | Yes                      |
|   | Includes Drains:          | Yes                      |
|   | Width Group:              | 10-in 19-in.             |
|   | Front Bowl Thickness:     | 5                        |
|   | Material:                 | Ceramic                  |
|   | Style:                    | Transitional             |
|   | Finish:                   | Enamel Glaze             |
|   | Hardware Color:           | Chrome                   |
|   | Color:                    | White                    |
|   | Recommended Ship Method:  | SP                       |
|   |                           |                          |