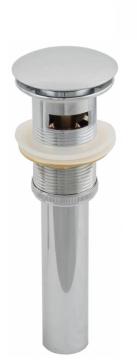

| QTY | Product ID | Series | Product Type         | Description                                                               | Color  | Stock* | Expected Stock* | Expected Stock ETA* |
|-----|------------|--------|----------------------|---------------------------------------------------------------------------|--------|--------|-----------------|---------------------|
|     | 1767       |        |                      | 17.5-in. W Wall Mount White Bathroom Vessel Sink For 1 Hole Left Drilling |        |        | 0               |                     |
| 1   | 1790       | Nebula | Bathroom Sink Faucet | 1 Hole CUPC Approved Lead Free Brass Faucet In Chrome Color               | Chrome | 59     | 0               |                     |
| 1   | 1795       | N/A    | Bathroom Sink Drain  | 2.60-in. W Stainless Steel Bathroom Sink Drain With Overflow In Chrome    | Chrome | 220    | 0               |                     |

• THIS PRODUCT INCLUDE(S): 1x bathroom vessel sink in white color (1767), 1x bathroom sink faucet in chrome color (1790), 1x bathroom sink drain in chrome color (1795).

|   | Product ID:               | 1795                     |
|---|---------------------------|--------------------------|
| h | Product Type:             | Bathroom Vessel Sink Set |
|   | Shape:                    | Unique                   |
|   | Install Type:             | Wall Mount               |
|   | Faucet Drilling:          | 1 Hole                   |
|   | Faucet Drilling Location: | Left                     |
|   | Overflow:                 | Yes                      |
|   | Num Of Sinks:             | 1                        |
|   | Includes Faucets:         | Yes                      |
|   | Includes Drains:          | Yes                      |
|   | Width Group:              | 10-in 19-in.             |
|   | Front Bowl Thickness:     | 5                        |
|   | Material:                 | Ceramic                  |
|   | Style:                    | Transitional             |
|   | Finish:                   | Enamel Glaze             |
|   | Hardware Color:           | Chrome                   |
|   | Color:                    | White                    |
|   | Recommended Ship Method:  | SP                       |
|   |                           |                          |