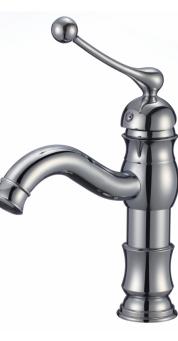

| QTY | Product ID | Series | Product Type         | Description                                                               | Color  | Stock* | Expected Stock* | Expected Stock ETA* |
|-----|------------|--------|----------------------|---------------------------------------------------------------------------|--------|--------|-----------------|---------------------|
|     | 1767       |        |                      | 17.5-in. W Wall Mount White Bathroom Vessel Sink For 1 Hole Left Drilling |        |        | 0               |                     |
| 1   | 1790       | Nebula | Bathroom Sink Faucet | 1 Hole CUPC Approved Lead Free Brass Faucet In Chrome Color               | Chrome | 59     | 0               |                     |
| 1   | 1795       | N/A    | Bathroom Sink Drain  | 2.60-in. W Stainless Steel Bathroom Sink Drain With Overflow In Chrome    | Chrome | 220    | 0               |                     |

• THIS PRODUCT INCLUDE(S): 1x bathroom vessel sink in white color (1767), 1x bathroom sink faucet in chrome color (1790), 1x bathroom sink drain in chrome color (1795).

|   | Product ID:               | 1795                     |
|---|---------------------------|--------------------------|
| h | Product Type:             | Bathroom Vessel Sink Set |
|   | Shape:                    | Unique                   |
|   | Install Type:             | Wall Mount               |
|   | Faucet Drilling:          | 1 Hole                   |
|   | Faucet Drilling Location: | Left                     |
|   | Overflow:                 | Yes                      |
|   | Num Of Sinks:             | 1                        |
|   | Includes Faucets:         | Yes                      |
|   | Includes Drains:          | Yes                      |
|   | Width Group:              | 10-in 19-in.             |
|   | Front Bowl Thickness:     | 5                        |
|   | Material:                 | Ceramic                  |
|   | Style:                    | Transitional             |
|   | Finish:                   | Enamel Glaze             |
|   | Hardware Color:           | Chrome                   |
|   | Color:                    | White                    |
|   | Recommended Ship Method:  | SP                       |
|   |                           |                          |