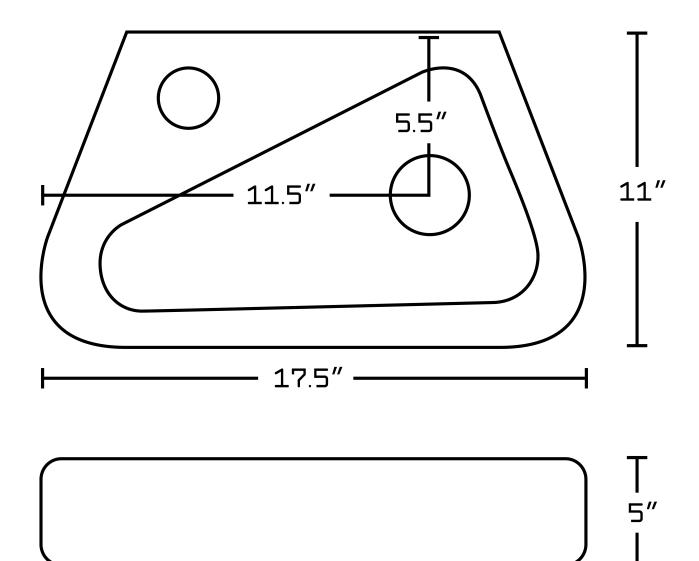

## Feature(s):

- This product is a bundle (set of multiple products).
- This bathroom vessel sink set features a unique shape with a transitional style.
- This product is made for wall mount installation.
- DIY installation instructions are included in the box.
- This bathroom vessel sink set is designed for a 1 hole faucet and the faucet drilling location is on the left.
- Comes with an overflow for safety.
- This bathroom vessel sink set features 1 sink.
- This bathroom vessel sink set is made with ceramic.
- The primary color of this product is white and it comes with chrome hardware.
- Smooth non-porous surface; prevents from discoloration and fading.
- Double fired and glazed for durability and stain resistance.
- 1.75-in. standard USA-Canada drain opening.
- Constructed with lead-free brass, ensuring strength and durability.
- Solid bulky brass feel (not cheap and light).
- 17.5-in. Width (left to right).
- 11-in. Depth (back to front).
- 5-in. Height (top to bottom).
- All dimensions are nominal.
- This product can usually be shipped out in 1 day.
- Quality control approved in Canada.
- Each box on your order is physically opened-up and inspected to make sure only the highest quality product is shipped.
- We take and store photos of every single quality audit of every single order we ship.
- You can see them when you track your order on our website.