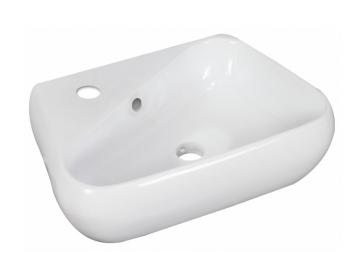

\*Estimated as of 21 Jan 2022 1:30 PM.

Quality control approved in Canada. Each box on your order is physically opened-up and inspected to make sure only the highest quality product is shipped. We take and store photos of every single quality audit of every single order we ship. You can see them when you track your order on our website. This product is a group of multiple products. It features a unique shape. This bathroom vessel sink set is designed to be installed as a wall mount bathroom vessel sink set. It is constructed with ceramic. This bathroom vessel sink set comes with a enamel glaze finish in White color. It is designed for a 1 hole faucet.

## Feature(s):

- This product is a bundle (set of multiple products).
- This bathroom vessel sink set features a unique shape with a transitional style.
- This product is made for wall mount installation.
- DIY installation instructions are included in the box.
- This bathroom vessel sink set is designed for a 1 hole faucet and the faucet drilling location is on the left.
- Comes with an overflow for safety.
- This bathroom vessel sink set features 1 sink.
- This bathroom vessel sink set is made with ceramic.
- The primary color of this product is white and it comes with chrome hardware.
- Smooth non-porous surface; prevents from discoloration and fading.
- Double fired and glazed for durability and stain resistance.
- 1.75-in. standard USA-Canada drain opening.
- Constructed with lead-free brass, ensuring strength and durability.
- Solid bulky brass feel (not cheap and light).
- 17.5-in. Width (left to right).
- 11-in. Depth (back to front).
- 5-in. Height (top to bottom).
- All dimensions are nominal.
- This product can usually be shipped out in 1 day.
- Quality control approved in Canada.
- Each box on your order is physically opened-up and inspected to make sure only the highest quality product is shipped.
- We take and store photos of every single quality audit of every single order we ship.
- You can see them when you track your order on our website.

• THIS PRODUCT INCLUDE(S): 1x bathroom vessel sink in white color (1767), 1x bathroom sink faucet in chrome color (1790), 1x bathroom sink drain in chrome color (1795).

|   | Product ID:               | 1795                     |
|---|---------------------------|--------------------------|
| h | Product Type:             | Bathroom Vessel Sink Set |
|   | Shape:                    | Unique                   |
|   | Install Type:             | Wall Mount               |
|   | Faucet Drilling:          | 1 Hole                   |
|   | Faucet Drilling Location: | Left                     |
|   | Overflow:                 | Yes                      |
|   | Num Of Sinks:             | 1                        |
|   | Includes Faucets:         | Yes                      |
|   | Includes Drains:          | Yes                      |
|   | Width Group:              | 10-in 19-in.             |
|   | Front Bowl Thickness:     | 5                        |
|   | Material:                 | Ceramic                  |
|   | Style:                    | Transitional             |
|   | Finish:                   | Enamel Glaze             |
|   | Hardware Color:           | Chrome                   |
|   | Color:                    | White                    |
|   | Recommended Ship Method:  | SP                       |
|   |                           |                          |