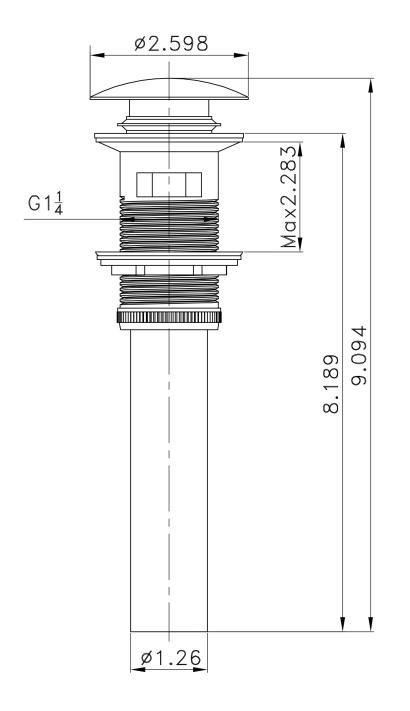

## Feature(s):

- This product is a bundle (set of multiple products).
- This bathroom vessel sink set features a unique shape with a transitional style.
- This product is made for wall mount installation.
- DIY installation instructions are included in the box.
- This bathroom vessel sink set is designed for a 1 hole faucet and the faucet drilling location is on the left.
- Comes with an overflow for safety.
- This bathroom vessel sink set features 1 sink.
- This bathroom vessel sink set is made with ceramic.
- The primary color of this product is white and it comes with chrome hardware.
- Smooth non-porous surface; prevents from discoloration and fading.
- Double fired and glazed for durability and stain resistance.
- 1.75-in. standard USA-Canada drain opening.
- Constructed with lead-free brass, ensuring strength and durability.
- Solid bulky brass feel (not cheap and light).
- 17.5-in. Width (left to right).
- 11-in. Depth (back to front).
- 5-in. Height (top to bottom).
- All dimensions are nominal.
- This product can usually be shipped out in 1 day.
- Quality control approved in Canada.
- Each box on your order is physically opened-up and inspected to make sure only the highest quality product is shipped.
- We take and store photos of every single quality audit of every single order we ship.
- You can see them when you track your order on our website.

• THIS PRODUCT INCLUDE(S): 1x bathroom vessel sink in white color (1767), 1x bathroom sink faucet in chrome color (1790), 1x bathroom sink drain in chrome color (1795).

|   | Product ID:               | 1795                     |
|---|---------------------------|--------------------------|
| h | Product Type:             | Bathroom Vessel Sink Set |
|   | Shape:                    | Unique                   |
|   | Install Type:             | Wall Mount               |
|   | Faucet Drilling:          | 1 Hole                   |
|   | Faucet Drilling Location: | Left                     |
|   | Overflow:                 | Yes                      |
|   | Num Of Sinks:             | 1                        |
|   | Includes Faucets:         | Yes                      |
|   | Includes Drains:          | Yes                      |
|   | Width Group:              | 10-in 19-in.             |
|   | Front Bowl Thickness:     | 5                        |
|   | Material:                 | Ceramic                  |
|   | Style:                    | Transitional             |
|   | Finish:                   | Enamel Glaze             |
|   | Hardware Color:           | Chrome                   |
|   | Color:                    | White                    |
|   | Recommended Ship Method:  | SP                       |
|   |                           |                          |