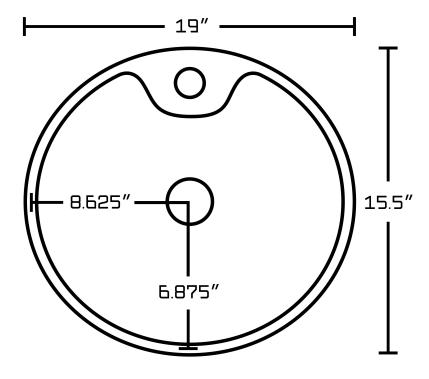

## Feature(s):

- This product is a bundle (set of multiple products).
- This bathroom vessel sink set features a round shape with a transitional style.
- This product is made for above counter installation.
- DIY installation instructions are included in the box.
- This bathroom vessel sink set is designed for a 1 hole faucet and the faucet drilling location is on the center.
- Comes with an overflow for safety.
- This bathroom vessel sink set features 1 sink.
- This bathroom vessel sink set is made with ceramic.
- The primary color of this product is white and it comes with chrome hardware.
- Constructed with lead-free brass, ensuring strength and durability.
- Solid bulky brass feel (not cheap and light).
- Smooth non-porous surface; prevents from discoloration and fading.
- Double fired and glazed for durability and stain resistance.
- 1.75-in. standard USA-Canada drain opening.
- 19-in. Width (left to right).
- 15.5-in. Depth (back to front).
- 6-in. Height (top to bottom).
- All dimensions are nominal.
- This product can usually be shipped out in 1 day.
- Quality control approved in Canada.
- Each box on your order is physically opened-up and inspected to make sure only the highest quality product is shipped.
- We take and store photos of every single quality audit of every single order we ship.
- You can see them when you track your order on our website.

• THIS PRODUCT INCLUDE(S): 1x bathroom sink faucet in chrome color (1782), 1x bathroom sink drain in chrome color (1795), 1x bathroom vessel sink in white color (11017).

| Product ID:               | 11017                    |
|---------------------------|--------------------------|
| Product Type:             | Bathroom Vessel Sink Set |
| Shape:                    | Round                    |
| Install Type:             | Above Counter            |
| Faucet Drilling:          | 1 Hole                   |
| Faucet Drilling Location: | Center                   |
| Overflow:                 | Yes                      |
| Num Of Sinks:             | 1                        |
| Includes Faucets:         | Yes                      |
| Includes Drains:          | Yes                      |
| Width Group:              | 10-in 19-in.             |
| Front Bowl Thickness:     | 6                        |
| Material:                 | Ceramic                  |
| Style:                    | Transitional             |
| Finish:                   | Enamel Glaze             |
| Hardware Color:           | Chrome                   |
| Color:                    | White                    |
| Recommended Ship Method:  | SP                       |