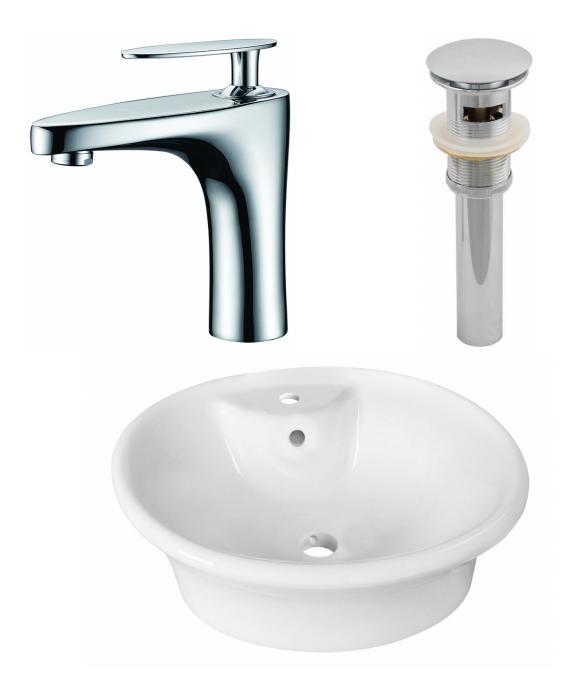

• THIS PRODUCT INCLUDE(S): 1x bathroom sink faucet in chrome color (1782), 1x bathroom sink drain in chrome color (1795), 1x bathroom vessel sink in white color (11017).

| Product ID:               | 11017                    |
|---------------------------|--------------------------|
| Product Type:             | Bathroom Vessel Sink Set |
| Shape:                    | Round                    |
| Install Type:             | Above Counter            |
| Faucet Drilling:          | 1 Hole                   |
| Faucet Drilling Location: | Center                   |
| Overflow:                 | Yes                      |
| Num Of Sinks:             | 1                        |
| Includes Faucets:         | Yes                      |
| Includes Drains:          | Yes                      |
| Width Group:              | 10-in 19-in.             |
| Front Bowl Thickness:     | 6                        |
| Material:                 | Ceramic                  |
| Style:                    | Transitional             |
| Finish:                   | Enamel Glaze             |
| Hardware Color:           | Chrome                   |
| Color:                    | White                    |
| Recommended Ship Method:  | SP                       |