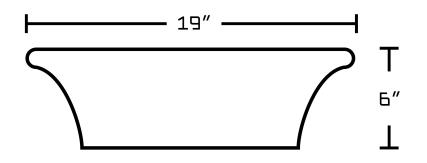

## Feature(s):

- This product is a bundle (set of multiple products).
- This bathroom vessel sink set features a round shape with a transitional style.
- This product is made for above counter installation.
- DIY installation instructions are included in the box.
- This bathroom vessel sink set is designed for a 1 hole faucet and the faucet drilling location is on the center.
- Comes with an overflow for safety.
- This bathroom vessel sink set features 1 sink.
- This bathroom vessel sink set is made with ceramic.
- The primary color of this product is white and it comes with chrome hardware.
- Constructed with lead-free brass, ensuring strength and durability.
- Solid bulky brass feel (not cheap and light).
- Smooth non-porous surface; prevents from discoloration and fading.
- Double fired and glazed for durability and stain resistance.
- 1.75-in. standard USA-Canada drain opening.
- 19-in. Width (left to right).
- 15.5-in. Depth (back to front).
- 6-in. Height (top to bottom).
- All dimensions are nominal.
- This product can usually be shipped out in 1 day.
- Quality control approved in Canada.
- Each box on your order is physically opened-up and inspected to make sure only the highest quality product is shipped.
- We take and store photos of every single quality audit of every single order we ship.
- You can see them when you track your order on our website.