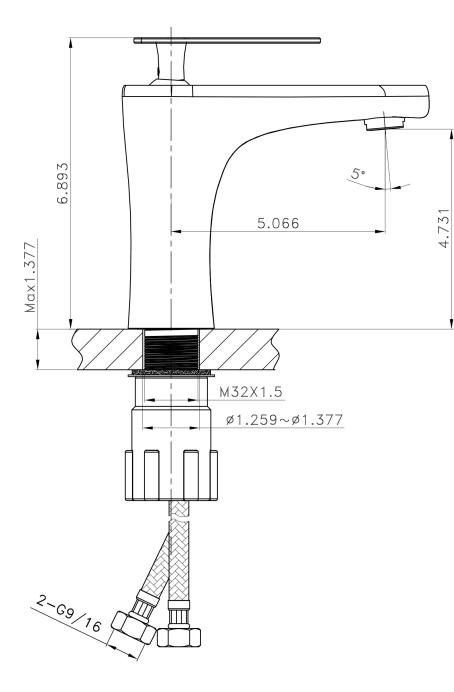

• THIS PRODUCT INCLUDE(S): 1x bathroom sink faucet in chrome color (1782), 1x bathroom sink drain in chrome color (1795), 1x bathroom vessel sink in white color (11017).

| Product ID:               | 11017                    |
|---------------------------|--------------------------|
| Product Type:             | Bathroom Vessel Sink Set |
| Shape:                    | Round                    |
| Install Type:             | Above Counter            |
| Faucet Drilling:          | 1 Hole                   |
| Faucet Drilling Location: | Center                   |
| Overflow:                 | Yes                      |
| Num Of Sinks:             | 1                        |
| Includes Faucets:         | Yes                      |
| Includes Drains:          | Yes                      |
| Width Group:              | 10-in 19-in.             |
| Front Bowl Thickness:     | 6                        |
| Material:                 | Ceramic                  |
| Style:                    | Transitional             |
| Finish:                   | Enamel Glaze             |
| Hardware Color:           | Chrome                   |
| Color:                    | White                    |
| Recommended Ship Method:  | SP                       |