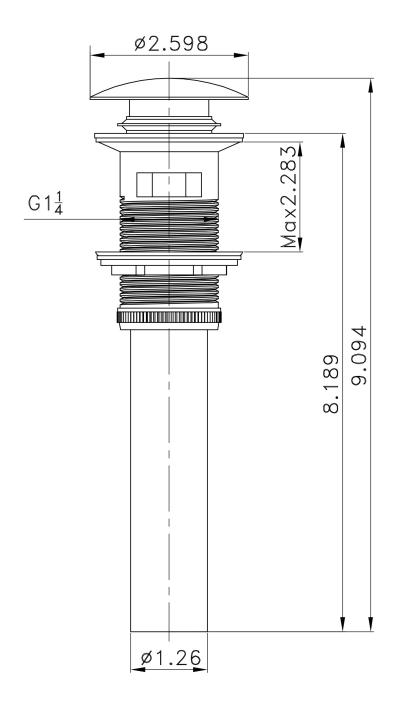

• THIS PRODUCT INCLUDE(S): 1x bathroom sink faucet in chrome color (1782), 1x bathroom sink drain in chrome color (1795), 1x bathroom vessel sink in white color (11017).

| Product ID:               | 11017                    |
|---------------------------|--------------------------|
| Product Type:             | Bathroom Vessel Sink Set |
| Shape:                    | Round                    |
| Install Type:             | Above Counter            |
| Faucet Drilling:          | 1 Hole                   |
| Faucet Drilling Location: | Center                   |
| Overflow:                 | Yes                      |
| Num Of Sinks:             | 1                        |
| Includes Faucets:         | Yes                      |
| Includes Drains:          | Yes                      |
| Width Group:              | 10-in 19-in.             |
| Front Bowl Thickness:     | 6                        |
| Material:                 | Ceramic                  |
| Style:                    | Transitional             |
| Finish:                   | Enamel Glaze             |
| Hardware Color:           | Chrome                   |
| Color:                    | White                    |
| Recommended Ship Method:  | SP                       |