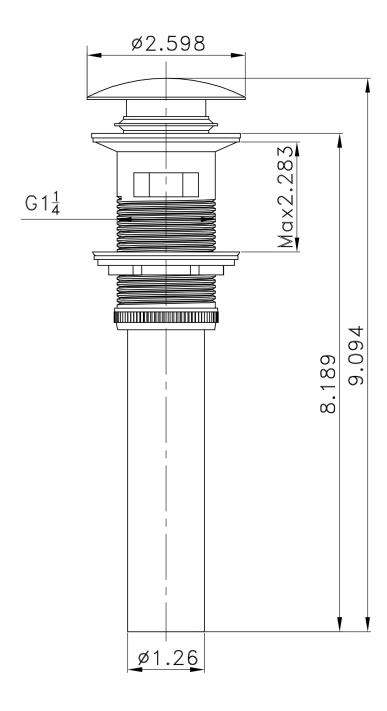

## Feature(s):

- This product is a bundle (set of multiple products).
- This bathroom vessel sink set features a unique shape with a transitional style.
- This product is made for wall mount installation.
- DIY installation instructions are included in the box.
- This bathroom vessel sink set is designed for a 1 hole faucet and the faucet drilling location is on the left.
- Comes with an overflow for safety.
- This bathroom vessel sink set features 1 sink.
- This bathroom vessel sink set is made with ceramic.
- The primary color of this product is white and it comes with chrome hardware.
- Smooth non-porous surface; prevents from discoloration and fading.
- Double fired and glazed for durability and stain resistance.
- 1.75-in. standard USA-Canada drain opening.
- Constructed with lead-free brass, ensuring strength and durability.
- Solid bulky brass feel (not cheap and light).
- 17.5-in. Width (left to right).
- 11-in. Depth (back to front).
- 5-in. Height (top to bottom).
- All dimensions are nominal.
- This product can usually be shipped out in 1 day.
- Quality control approved in Canada.
- Each box on your order is physically opened-up and inspected to make sure only the highest quality product is shipped.
- We take and store photos of every single quality audit of every single order we ship.
- You can see them when you track your order on our website.
- THIS PRODUCT INCLUDE(S): 1x bathroom vessel sink in white color (1767), 1x bathroom sink faucet in chrome color (1782), 1x bathroom sink drain in chrome color (1795).