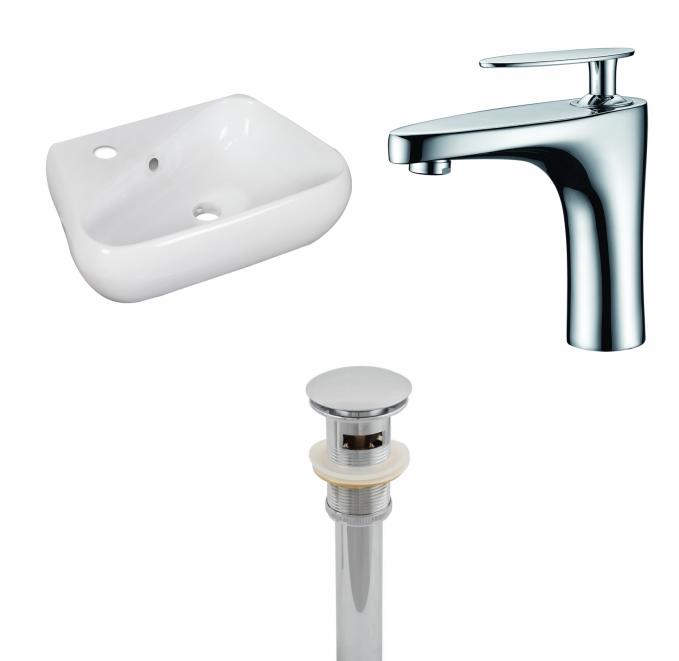

<sup>\*</sup>Estimated as of 21 Jan 2022 1:30 PM.

Quality control approved in Canada. Each box on your order is physically opened-up and inspected to make sure only the highest quality product is shipped. We take and store photos of every single quality audit of every single order we ship. You can see them when you track your order on our website. This product is a group of multiple products. It features a unique shape. This bathroom vessel sink set is designed to be installed as a wall mount bathroom vessel sink set. It is constructed with ceramic. This bathroom vessel sink set comes with a enamel glaze finish in White color. It is designed for a 1 hole faucet.

## Feature(s):

- This product is a bundle (set of multiple products).
- This bathroom vessel sink set features a unique shape with a transitional style.
- This product is made for wall mount installation.
- DIY installation instructions are included in the box.
- This bathroom vessel sink set is designed for a 1 hole faucet and the faucet drilling location is on the left.
- Comes with an overflow for safety.
- This bathroom vessel sink set features 1 sink.
- This bathroom vessel sink set is made with ceramic.
- The primary color of this product is white and it comes with chrome hardware.
- Smooth non-porous surface; prevents from discoloration and fading.
- Double fired and glazed for durability and stain resistance.
- 1.75-in. standard USA-Canada drain opening.
- Constructed with lead-free brass, ensuring strength and durability.
- Solid bulky brass feel (not cheap and light).
- 17.5-in. Width (left to right).
- 11-in. Depth (back to front).
- 5-in. Height (top to bottom).
- All dimensions are nominal.
- This product can usually be shipped out in 1 day.
- Quality control approved in Canada.
- Each box on your order is physically opened-up and inspected to make sure only the highest quality product is shipped.
- We take and store photos of every single quality audit of every single order we ship.
- You can see them when you track your order on our website.
- THIS PRODUCT INCLUDE(S): 1x bathroom vessel sink in white color (1767), 1x bathroom sink faucet in chrome color (1782), 1x bathroom sink drain in chrome color (1795).

| QTY | Product ID | Series | Product Type         | Description                                                               | Color  | Stock* | Expected Stock* | Expected Stock ETA* |
|-----|------------|--------|----------------------|---------------------------------------------------------------------------|--------|--------|-----------------|---------------------|
| 1   | 1767       | N/A    | Bathroom Vessel Sink | 17.5-in. W Wall Mount White Bathroom Vessel Sink For 1 Hole Left Drilling | White  | 55     | 0               |                     |
| 1   | 1782       | Eli    | Bathroom Sink Faucet | 1 Hole CUPC Approved Lead Free Brass Faucet In Chrome Color               | Chrome | 86     | 0               |                     |
| 1   | 1795       | N/A    | Bathroom Sink Drain  | 2.60-in. W Stainless Steel Bathroom Sink Drain With Overflow In Chrome    | Chrome | 220    | 0               |                     |