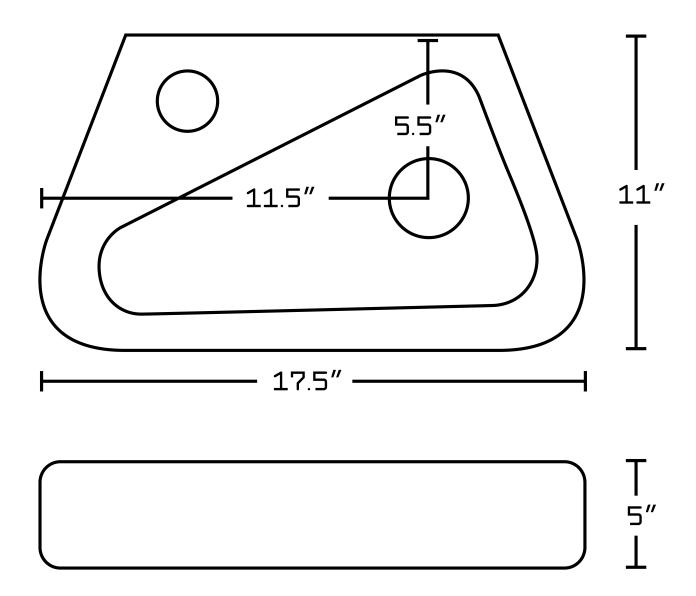

## Feature(s):

- This product is a bundle (set of multiple products).
- This bathroom vessel sink set features a unique shape with a transitional style.
- This product is made for wall mount installation.
- DIY installation instructions are included in the box.
- This bathroom vessel sink set is designed for a 1 hole faucet and the faucet drilling location is on the left.
- Comes with an overflow for safety.
- This bathroom vessel sink set features 1 sink.
- This bathroom vessel sink set is made with ceramic.
- The primary color of this product is white and it comes with chrome hardware.
- Smooth non-porous surface; prevents from discoloration and fading.
- Double fired and glazed for durability and stain resistance.
- 1.75-in. standard USA-Canada drain opening.
- Constructed with lead-free brass, ensuring strength and durability.
- Solid bulky brass feel (not cheap and light).
- 17.5-in. Width (left to right).
- 11-in. Depth (back to front).
- 5-in. Height (top to bottom).
- All dimensions are nominal.
- This product can usually be shipped out in 1 day.
- Quality control approved in Canada.
- Each box on your order is physically opened-up and inspected to make sure only the highest quality product is shipped.
- We take and store photos of every single quality audit of every single order we ship.
- You can see them when you track your order on our website.
- THIS PRODUCT INCLUDE(S): 1x bathroom vessel sink in white color (1767), 1x bathroom sink faucet in chrome color (1782), 1x bathroom sink drain in chrome color (1795).