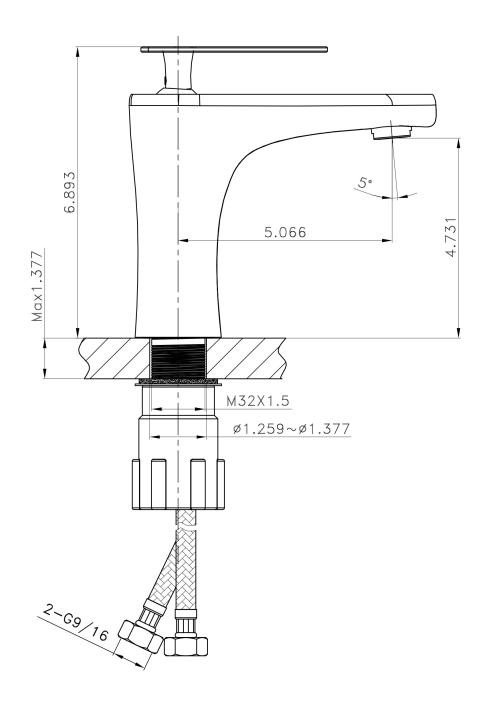

## Feature(s):

- This product is a bundle (set of multiple products).
- This bathroom vessel sink set features a unique shape with a transitional style.
- This product is made for wall mount installation.
- DIY installation instructions are included in the box.
- This bathroom vessel sink set is designed for a 1 hole faucet and the faucet drilling location is on the left.
- Comes with an overflow for safety.
- This bathroom vessel sink set features 1 sink.
- This bathroom vessel sink set is made with ceramic.
- The primary color of this product is white and it comes with chrome hardware.
- Smooth non-porous surface; prevents from discoloration and fading.
- Double fired and glazed for durability and stain resistance.
- 1.75-in. standard USA-Canada drain opening.
- Constructed with lead-free brass, ensuring strength and durability.
- Solid bulky brass feel (not cheap and light).
- 17.5-in. Width (left to right).
- 11-in. Depth (back to front).
- 5-in. Height (top to bottom).
- All dimensions are nominal.
- This product can usually be shipped out in 1 day.
- Quality control approved in Canada.
- Each box on your order is physically opened-up and inspected to make sure only the highest quality product is shipped.
- We take and store photos of every single quality audit of every single order we ship.
- You can see them when you track your order on our website.
- THIS PRODUCT INCLUDE(S): 1x bathroom vessel sink in white color (1767), 1x bathroom sink faucet in chrome color (1782), 1x bathroom sink drain in chrome color (1795).