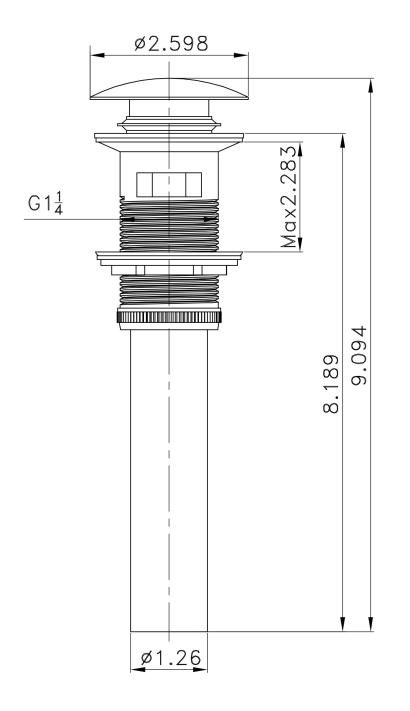

## Feature(s):

- This product is a bundle (set of multiple products).
- This bathroom vessel sink set features a rectangle shape with a transitional style.
- This product is made for wall mount installation.
- DIY installation instructions are included in the box.
- This bathroom vessel sink set is designed for a 1 hole faucet and the faucet drilling location is on the center.
- Comes with an overflow for safety.
- This bathroom vessel sink set features 1 sink.
- This bathroom vessel sink set is made with ceramic.
- The primary color of this product is white and it comes with chrome hardware.
- Smooth non-porous surface; prevents from discoloration and fading.
- Double fired and glazed for durability and stain resistance.
- 1.75-in. standard USA-Canada drain opening.
- Constructed with lead-free brass, ensuring strength and durability.
- Solid bulky brass feel (not cheap and light).
- 21-in. Width (left to right).
- 16.5-in. Depth (back to front).
- 6-in. Height (top to bottom).
- All dimensions are nominal.
- This product can usually be shipped out in 1 day.
- Quality control approved in Canada.
- Each box on your order is physically opened-up and inspected to make sure only the highest quality product is shipped.
- We take and store photos of every single quality audit of every single order we ship.
- You can see them when you track your order on our website.

• THIS PRODUCT INCLUDE(S): 1x bathroom vessel sink in white color (690), 1x bathroom sink faucet in chrome color (1790), 1x bathroom sink drain in chrome color (1795).

| Product ID:               | 1795                     |
|---------------------------|--------------------------|
| Product Type:             | Bathroom Vessel Sink Set |
| Shape:                    | Rectangle                |
| Install Type:             | Wall Mount               |
| Faucet Drilling:          | 1 Hole                   |
| Faucet Drilling Location: | Center                   |
| Overflow:                 | Yes                      |
| Num Of Sinks:             | 1                        |
| Includes Faucets:         | Yes                      |
| Includes Drains:          | Yes                      |
| Width Group:              | 20-in 29-in.             |
| Front Bowl Thickness:     | 6                        |
| Material:                 | Ceramic                  |
| Style:                    | Transitional             |
| Finish:                   | Enamel Glaze             |
| Hardware Color:           | Chrome                   |
| Color:                    | White                    |
| Recommended Ship Method:  | SP                       |