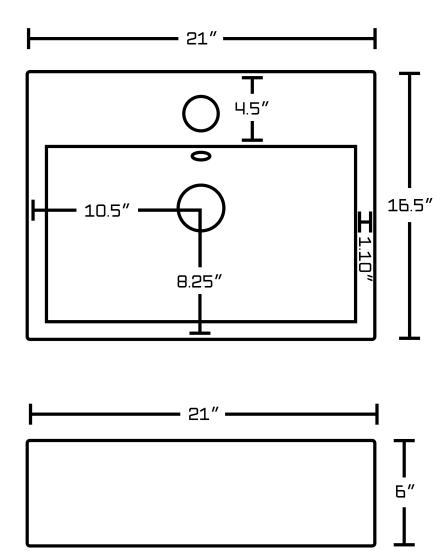

## Feature(s):

- This product is a bundle (set of multiple products).
- This bathroom vessel sink set features a rectangle shape with a transitional style.
- This product is made for wall mount installation.
- DIY installation instructions are included in the box.
- This bathroom vessel sink set is designed for a 1 hole faucet and the faucet drilling location is on the center.
- Comes with an overflow for safety.
- This bathroom vessel sink set features 1 sink.
- This bathroom vessel sink set is made with ceramic.
- The primary color of this product is white and it comes with chrome hardware.
- Smooth non-porous surface; prevents from discoloration and fading.
- Double fired and glazed for durability and stain resistance.
- 1.75-in. standard USA-Canada drain opening.
- Constructed with lead-free brass, ensuring strength and durability.
- Solid bulky brass feel (not cheap and light).
- 21-in. Width (left to right).
- 16.5-in. Depth (back to front).
- 6-in. Height (top to bottom).
- All dimensions are nominal.
- This product can usually be shipped out in 1 day.
- Quality control approved in Canada.
- Each box on your order is physically opened-up and inspected to make sure only the highest quality product is shipped.
- We take and store photos of every single quality audit of every single order we ship.
- You can see them when you track your order on our website.

• THIS PRODUCT INCLUDE(S): 1x bathroom vessel sink in white color (690), 1x bathroom sink faucet in chrome color (1790), 1x bathroom sink drain in chrome color (1795).

| Product ID:               | 1795                     |
|---------------------------|--------------------------|
| Product Type:             | Bathroom Vessel Sink Set |
| Shape:                    | Rectangle                |
| Install Type:             | Wall Mount               |
| Faucet Drilling:          | 1 Hole                   |
| Faucet Drilling Location: | Center                   |
| Overflow:                 | Yes                      |
| Num Of Sinks:             | 1                        |
| Includes Faucets:         | Yes                      |
| Includes Drains:          | Yes                      |
| Width Group:              | 20-in 29-in.             |
| Front Bowl Thickness:     | 6                        |
| Material:                 | Ceramic                  |
| Style:                    | Transitional             |
| Finish:                   | Enamel Glaze             |
| Hardware Color:           | Chrome                   |
| Color:                    | White                    |
| Recommended Ship Method:  | SP                       |