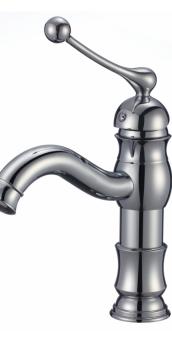

## Feature(s):

- This product is a bundle (set of multiple products).
- This bathroom vessel sink set features a rectangle shape with a transitional style.
- This product is made for wall mount installation.
- DIY installation instructions are included in the box.
- This bathroom vessel sink set is designed for a 1 hole faucet and the faucet drilling location is on the center.
- Comes with an overflow for safety.
- This bathroom vessel sink set features 1 sink.
- This bathroom vessel sink set is made with ceramic.
- The primary color of this product is white and it comes with chrome hardware.
- Smooth non-porous surface; prevents from discoloration and fading.
- Double fired and glazed for durability and stain resistance.
- 1.75-in. standard USA-Canada drain opening.
- Constructed with lead-free brass, ensuring strength and durability.
- Solid bulky brass feel (not cheap and light).
- 21-in. Width (left to right).
- 16.5-in. Depth (back to front).
- 6-in. Height (top to bottom).
- All dimensions are nominal.
- This product can usually be shipped out in 1 day.
- Quality control approved in Canada.
- Each box on your order is physically opened-up and inspected to make sure only the highest quality product is shipped.
- We take and store photos of every single quality audit of every single order we ship.
- You can see them when you track your order on our website.

• THIS PRODUCT INCLUDE(S): 1x bathroom vessel sink in white color (690), 1x bathroom sink faucet in chrome color (1790), 1x bathroom sink drain in chrome color (1795).

| Product ID:               | 1795                     |
|---------------------------|--------------------------|
| Product Type:             | Bathroom Vessel Sink Set |
| Shape:                    | Rectangle                |
| Install Type:             | Wall Mount               |
| Faucet Drilling:          | 1 Hole                   |
| Faucet Drilling Location: | Center                   |
| Overflow:                 | Yes                      |
| Num Of Sinks:             | 1                        |
| Includes Faucets:         | Yes                      |
| Includes Drains:          | Yes                      |
| Width Group:              | 20-in 29-in.             |
| Front Bowl Thickness:     | 6                        |
| Material:                 | Ceramic                  |
| Style:                    | Transitional             |
| Finish:                   | Enamel Glaze             |
| Hardware Color:           | Chrome                   |
| Color:                    | White                    |
| Recommended Ship Method:  | SP                       |