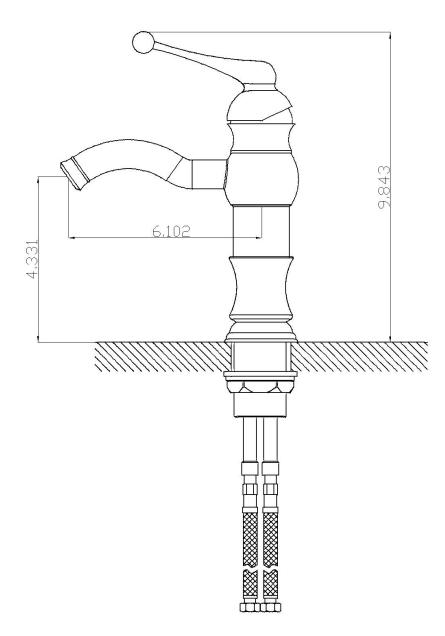

## Feature(s):

- This product is a bundle (set of multiple products).
- This bathroom vessel sink set features a rectangle shape with a transitional style.
- This product is made for wall mount installation.
- DIY installation instructions are included in the box.
- This bathroom vessel sink set is designed for a 1 hole faucet and the faucet drilling location is on the center.
- Comes with an overflow for safety.
- This bathroom vessel sink set features 1 sink.
- This bathroom vessel sink set is made with ceramic.
- The primary color of this product is white and it comes with chrome hardware.
- Smooth non-porous surface; prevents from discoloration and fading.
- Double fired and glazed for durability and stain resistance.
- 1.75-in. standard USA-Canada drain opening.
- Constructed with lead-free brass, ensuring strength and durability.
- Solid bulky brass feel (not cheap and light).
- 21-in. Width (left to right).
- 16.5-in. Depth (back to front).
- 6-in. Height (top to bottom).
- All dimensions are nominal.
- This product can usually be shipped out in 1 day.
- Quality control approved in Canada.
- Each box on your order is physically opened-up and inspected to make sure only the highest quality product is shipped.
- We take and store photos of every single quality audit of every single order we ship.
- You can see them when you track your order on our website.

• THIS PRODUCT INCLUDE(S): 1x bathroom vessel sink in white color (690), 1x bathroom sink faucet in chrome color (1790), 1x bathroom sink drain in chrome color (1795).

| Product ID:               | 1795                     |
|---------------------------|--------------------------|
| Product Type:             | Bathroom Vessel Sink Set |
| Shape:                    | Rectangle                |
| Install Type:             | Wall Mount               |
| Faucet Drilling:          | 1 Hole                   |
| Faucet Drilling Location: | Center                   |
| Overflow:                 | Yes                      |
| Num Of Sinks:             | 1                        |
| Includes Faucets:         | Yes                      |
| Includes Drains:          | Yes                      |
| Width Group:              | 20-in 29-in.             |
| Front Bowl Thickness:     | 6                        |
| Material:                 | Ceramic                  |
| Style:                    | Transitional             |
| Finish:                   | Enamel Glaze             |
| Hardware Color:           | Chrome                   |
| Color:                    | White                    |
| Recommended Ship Method:  | SP                       |