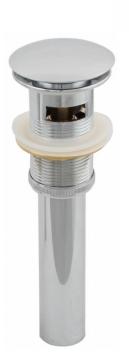

## Feature(s):

- This product is a bundle (set of multiple products).
- This bathroom vessel sink set features a rectangle shape with a transitional style.
- This product is made for wall mount installation.
- DIY installation instructions are included in the box.
- This bathroom vessel sink set is designed for a 1 hole faucet and the faucet drilling location is on the center.
- Comes with an overflow for safety.
- This bathroom vessel sink set features 1 sink.
- This bathroom vessel sink set is made with ceramic.
- The primary color of this product is white and it comes with chrome hardware.
- Smooth non-porous surface; prevents from discoloration and fading.
- Double fired and glazed for durability and stain resistance.
- 1.75-in. standard USA-Canada drain opening.
- Constructed with lead-free brass, ensuring strength and durability.
- Solid bulky brass feel (not cheap and light).
- 21-in. Width (left to right).
- 16.5-in. Depth (back to front).
- 6-in. Height (top to bottom).
- All dimensions are nominal.
- This product can usually be shipped out in 1 day.
- Quality control approved in Canada.
- Each box on your order is physically opened-up and inspected to make sure only the highest quality product is shipped.
- We take and store photos of every single quality audit of every single order we ship.
- You can see them when you track your order on our website.

• THIS PRODUCT INCLUDE(S): 1x bathroom vessel sink in white color (690), 1x bathroom sink faucet in chrome color (1790), 1x bathroom sink drain in chrome color (1795).

| Product ID:               | 1795                     |
|---------------------------|--------------------------|
| Product Type:             | Bathroom Vessel Sink Set |
| Shape:                    | Rectangle                |
| Install Type:             | Wall Mount               |
| Faucet Drilling:          | 1 Hole                   |
| Faucet Drilling Location: | Center                   |
| Overflow:                 | Yes                      |
| Num Of Sinks:             | 1                        |
| Includes Faucets:         | Yes                      |
| Includes Drains:          | Yes                      |
| Width Group:              | 20-in 29-in.             |
| Front Bowl Thickness:     | 6                        |
| Material:                 | Ceramic                  |
| Style:                    | Transitional             |
| Finish:                   | Enamel Glaze             |
| Hardware Color:           | Chrome                   |
| Color:                    | White                    |
| Recommended Ship Method:  | SP                       |