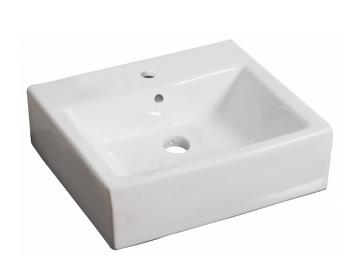

\*Estimated as of 21 Jan 2022 1:25 PM.

Quality control approved in Canada. Each box on your order is physically opened-up and inspected to make sure only the highest quality product is shipped. We take and store photos of every single quality audit of every single order we ship. You can see them when you track your order on our website. This product is a group of multiple products. It features a rectangle shape. This bathroom vessel sink set is designed to be installed as a wall mount bathroom vessel sink set. It is constructed with ceramic. This bathroom vessel sink set comes with a enamel glaze finish in White color. It is designed for a 1 hole faucet.

## Feature(s):

- This product is a bundle (set of multiple products).
- This bathroom vessel sink set features a rectangle shape with a transitional style.
- This product is made for wall mount installation.
- DIY installation instructions are included in the box.
- This bathroom vessel sink set is designed for a 1 hole faucet and the faucet drilling location is on the center.
- Comes with an overflow for safety.
- This bathroom vessel sink set features 1 sink.
- This bathroom vessel sink set is made with ceramic.
- The primary color of this product is white and it comes with chrome hardware.
- Smooth non-porous surface; prevents from discoloration and fading.
- Double fired and glazed for durability and stain resistance.
- 1.75-in. standard USA-Canada drain opening.
- Constructed with lead-free brass, ensuring strength and durability.
- Solid bulky brass feel (not cheap and light).
- 21-in. Width (left to right).
- 16.5-in. Depth (back to front).
- 6-in. Height (top to bottom).
- All dimensions are nominal.
- This product can usually be shipped out in 1 day.
- Quality control approved in Canada.
- Each box on your order is physically opened-up and inspected to make sure only the highest quality product is shipped.
- We take and store photos of every single quality audit of every single order we ship.
- You can see them when you track your order on our website.

• THIS PRODUCT INCLUDE(S): 1x bathroom vessel sink in white color (690), 1x bathroom sink faucet in chrome color (1790), 1x bathroom sink drain in chrome color (1795).

| Product ID:               | 1795                     |
|---------------------------|--------------------------|
| Product Type:             | Bathroom Vessel Sink Set |
| Shape:                    | Rectangle                |
| Install Type:             | Wall Mount               |
| Faucet Drilling:          | 1 Hole                   |
| Faucet Drilling Location: | Center                   |
| Overflow:                 | Yes                      |
| Num Of Sinks:             | 1                        |
| Includes Faucets:         | Yes                      |
| Includes Drains:          | Yes                      |
| Width Group:              | 20-in 29-in.             |
| Front Bowl Thickness:     | 6                        |
| Material:                 | Ceramic                  |
| Style:                    | Transitional             |
| Finish:                   | Enamel Glaze             |
| Hardware Color:           | Chrome                   |
| Color:                    | White                    |
| Recommended Ship Method:  | SP                       |