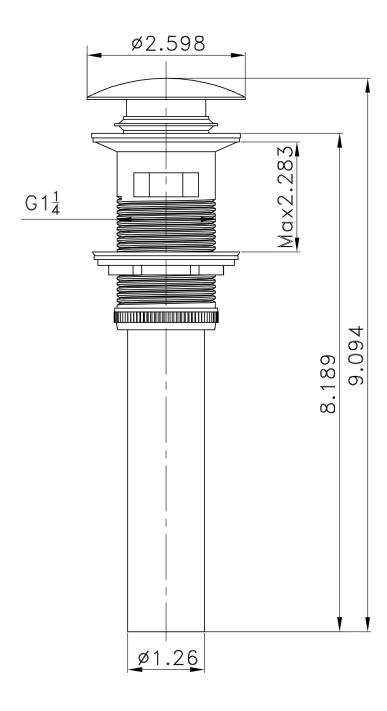

| QTY | Product ID | Series | Product Type         | Description                                                                  |        |     | Expected Stock* | Expected Stock ETA* |
|-----|------------|--------|----------------------|------------------------------------------------------------------------------|--------|-----|-----------------|---------------------|
|     | 1790       | Nebula |                      | 1 Hole CUPC Approved Lead Free Brass Faucet In Chrome Color                  | Chrome |     | 0               |                     |
| 1   | 1795       | N/A    | Bathroom Sink Drain  | 2.60-in. W Stainless Steel Bathroom Sink Drain With Overflow In Chrome       | Chrome | 220 | 0               |                     |
| 1   | 11017      | N/A    | Bathroom Vessel Sink | 19-in. W Above Counter White Bathroom Vessel Sink For 1 Hole Center Drilling | White  | 1   | 0               |                     |

## Feature(s):

- This product is a bundle (set of multiple products).
- This bathroom vessel sink set features a round shape with a transitional style.
- This product is made for above counter installation.
- DIY installation instructions are included in the box.
- This bathroom vessel sink set is designed for a 1 hole faucet and the faucet drilling location is on the center.
- Comes with an overflow for safety.
- This bathroom vessel sink set features 1 sink.
- This bathroom vessel sink set is made with ceramic.
- The primary color of this product is white and it comes with chrome hardware.
- Constructed with lead-free brass, ensuring strength and durability.
- Solid bulky brass feel (not cheap and light).
- Smooth non-porous surface; prevents from discoloration and fading.
- Double fired and glazed for durability and stain resistance.
- 1.75-in. standard USA-Canada drain opening.
- 19-in. Width (left to right).
- 15.5-in. Depth (back to front).
- 6-in. Height (top to bottom).
- All dimensions are nominal.
- This product can usually be shipped out in 1 day.
- Quality control approved in Canada.
- Each box on your order is physically opened-up and inspected to make sure only the highest quality product is shipped.
- We take and store photos of every single quality audit of every single order we ship.
- You can see them when you track your order on our website.
- THIS PRODUCT INCLUDE(S): 1x bathroom sink faucet in chrome color (1790), 1x bathroom sink drain in chrome color (1795), 1x bathroom vessel sink in white color (11017).