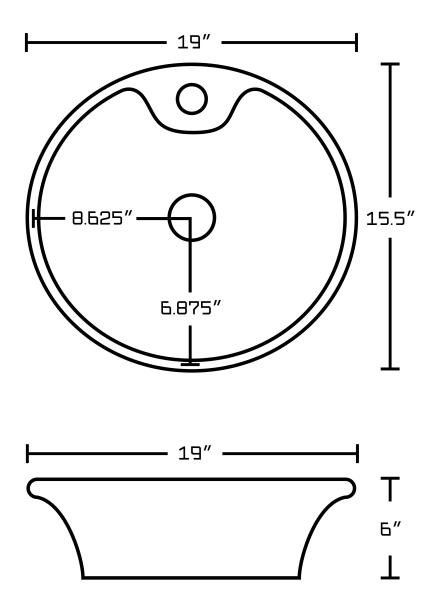

## Feature(s):

- This product is a bundle (set of multiple products).
- This bathroom vessel sink set features a round shape with a transitional style.
- This product is made for above counter installation.
- DIY installation instructions are included in the box.
- This bathroom vessel sink set is designed for a 1 hole faucet and the faucet drilling location is on the center.
- Comes with an overflow for safety.
- This bathroom vessel sink set features 1 sink.
- This bathroom vessel sink set is made with ceramic.
- The primary color of this product is white and it comes with chrome hardware.
- Constructed with lead-free brass, ensuring strength and durability.
- Solid bulky brass feel (not cheap and light).
- Smooth non-porous surface; prevents from discoloration and fading.
- Double fired and glazed for durability and stain resistance.
- 1.75-in. standard USA-Canada drain opening.
- 19-in. Width (left to right).
- 15.5-in. Depth (back to front).
- 6-in. Height (top to bottom).
- All dimensions are nominal.
- This product can usually be shipped out in 1 day.
- Quality control approved in Canada.
- Each box on your order is physically opened-up and inspected to make sure only the highest quality product is shipped.
- We take and store photos of every single quality audit of every single order we ship.
- You can see them when you track your order on our website.
- THIS PRODUCT INCLUDE(S): 1x bathroom sink faucet in chrome color (1790), 1x bathroom sink drain in chrome color (1795), 1x bathroom vessel sink in white color (11017).

| Product ID:               | 11017                    |
|---------------------------|--------------------------|
| Product Type:             | Bathroom Vessel Sink Set |
| Shape:                    | Round                    |
| Install Type:             | Above Counter            |
| Faucet Drilling:          | 1 Hole                   |
| Faucet Drilling Location: | Center                   |
| Overflow:                 | Yes                      |
| Num Of Sinks:             | 1                        |
| Includes Faucets:         | Yes                      |
| Includes Drains:          | Yes                      |
| Width Group:              | 10-in 19-in.             |
| Front Bowl Thickness:     | 6                        |
| Material:                 | Ceramic                  |
| Style:                    | Transitional             |
| Finish:                   | Enamel Glaze             |
| Hardware Color:           | Chrome                   |
| Color:                    | White                    |
| Recommended Ship Method:  | SP                       |