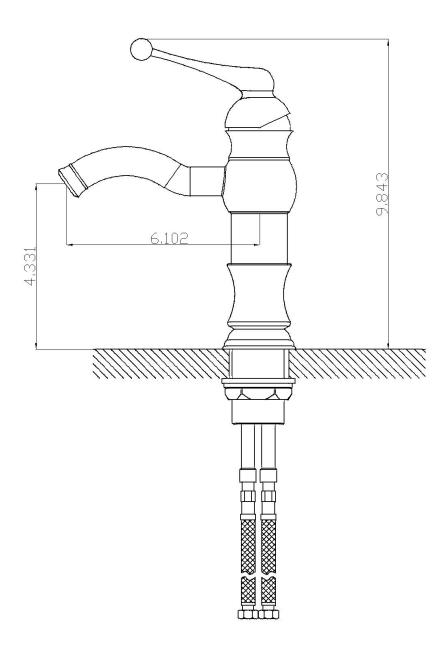

| QTY | Product ID | Series | Product Type         | Description                                                                  |        |     | Expected Stock* | Expected Stock ETA* |
|-----|------------|--------|----------------------|------------------------------------------------------------------------------|--------|-----|-----------------|---------------------|
|     | 1790       | Nebula |                      | 1 Hole CUPC Approved Lead Free Brass Faucet In Chrome Color                  | Chrome |     | 0               |                     |
| 1   | 1795       | N/A    | Bathroom Sink Drain  | 2.60-in. W Stainless Steel Bathroom Sink Drain With Overflow In Chrome       | Chrome | 220 | 0               |                     |
| 1   | 11017      | N/A    | Bathroom Vessel Sink | 19-in. W Above Counter White Bathroom Vessel Sink For 1 Hole Center Drilling | White  | 1   | 0               |                     |

## Feature(s):

- This product is a bundle (set of multiple products).
- This bathroom vessel sink set features a round shape with a transitional style.
- This product is made for above counter installation.
- DIY installation instructions are included in the box.
- This bathroom vessel sink set is designed for a 1 hole faucet and the faucet drilling location is on the center.
- Comes with an overflow for safety.
- This bathroom vessel sink set features 1 sink.
- This bathroom vessel sink set is made with ceramic.
- The primary color of this product is white and it comes with chrome hardware.
- Constructed with lead-free brass, ensuring strength and durability.
- Solid bulky brass feel (not cheap and light).
- Smooth non-porous surface; prevents from discoloration and fading.
- Double fired and glazed for durability and stain resistance.
- 1.75-in. standard USA-Canada drain opening.
- 19-in. Width (left to right).
- 15.5-in. Depth (back to front).
- 6-in. Height (top to bottom).
- All dimensions are nominal.
- This product can usually be shipped out in 1 day.
- Quality control approved in Canada.
- Each box on your order is physically opened-up and inspected to make sure only the highest quality product is shipped.
- We take and store photos of every single quality audit of every single order we ship.
- You can see them when you track your order on our website.
- THIS PRODUCT INCLUDE(S): 1x bathroom sink faucet in chrome color (1790), 1x bathroom sink drain in chrome color (1795), 1x bathroom vessel sink in white color (11017).