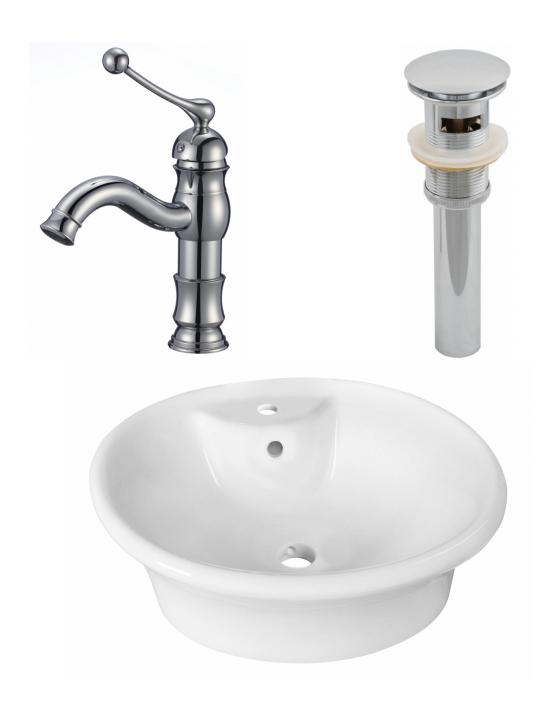

| QTY | Product ID | Series | Product Type         | Description                                                                  |        |     | Expected Stock* | Expected Stock ETA* |
|-----|------------|--------|----------------------|------------------------------------------------------------------------------|--------|-----|-----------------|---------------------|
|     | 1790       | Nebula |                      | 1 Hole CUPC Approved Lead Free Brass Faucet In Chrome Color                  | Chrome |     | 0               |                     |
| 1   | 1795       | N/A    | Bathroom Sink Drain  | 2.60-in. W Stainless Steel Bathroom Sink Drain With Overflow In Chrome       | Chrome | 220 | 0               |                     |
| 1   | 11017      | N/A    | Bathroom Vessel Sink | 19-in. W Above Counter White Bathroom Vessel Sink For 1 Hole Center Drilling | White  | 1   | 0               |                     |

<sup>\*</sup>Estimated as of 21 Jan 2022 1:30 PM.

Quality control approved in Canada. Each box on your order is physically opened-up and inspected to make sure only the highest quality product is shipped. We take and store photos of every single quality audit of every single order we ship. You can see them when you track your order on our website. This product is a group of multiple products. It features a round shape. This bathroom vessel sink set is designed to be installed as a above counter bathroom vessel sink set. It is constructed with ceramic. This bathroom vessel sink set comes with a enamel glaze finish in White color. It is designed for a 1 hole faucet.

## Feature(s):

- This product is a bundle (set of multiple products).
- This bathroom vessel sink set features a round shape with a transitional style.
- This product is made for above counter installation.
- DIY installation instructions are included in the box.
- This bathroom vessel sink set is designed for a 1 hole faucet and the faucet drilling location is on the center.
- Comes with an overflow for safety.
- This bathroom vessel sink set features 1 sink.
- This bathroom vessel sink set is made with ceramic.
- The primary color of this product is white and it comes with chrome hardware.
- Constructed with lead-free brass, ensuring strength and durability.
- Solid bulky brass feel (not cheap and light).
- Smooth non-porous surface; prevents from discoloration and fading.
- Double fired and glazed for durability and stain resistance.
- 1.75-in. standard USA-Canada drain opening.
- 19-in. Width (left to right).
- 15.5-in. Depth (back to front).
- 6-in. Height (top to bottom).
- All dimensions are nominal.
- This product can usually be shipped out in 1 day.
- Quality control approved in Canada.
- Each box on your order is physically opened-up and inspected to make sure only the highest quality product is shipped.
- We take and store photos of every single quality audit of every single order we ship.
- You can see them when you track your order on our website.
- THIS PRODUCT INCLUDE(S): 1x bathroom sink faucet in chrome color (1790), 1x bathroom sink drain in chrome color (1795), 1x bathroom vessel sink in white color (11017).

| Product ID:               | 11017                    |
|---------------------------|--------------------------|
| Product Type:             | Bathroom Vessel Sink Set |
| Shape:                    | Round                    |
| Install Type:             | Above Counter            |
| Faucet Drilling:          | 1 Hole                   |
| Faucet Drilling Location: | Center                   |
| Overflow:                 | Yes                      |
| Num Of Sinks:             | 1                        |
| Includes Faucets:         | Yes                      |
| Includes Drains:          | Yes                      |
| Width Group:              | 10-in 19-in.             |
| Front Bowl Thickness:     | 6                        |
| Material:                 | Ceramic                  |
| Style:                    | Transitional             |
| Finish:                   | Enamel Glaze             |
| Hardware Color:           | Chrome                   |
| Color:                    | White                    |
| Recommended Ship Method:  | SP                       |