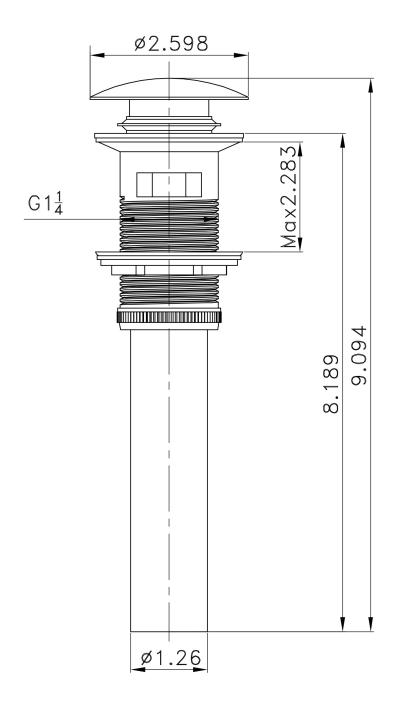

| QTY |       |       |                      | Description                                                                    | Color  | Stock* | Expected Stock* | Expected Stock ETA* |
|-----|-------|-------|----------------------|--------------------------------------------------------------------------------|--------|--------|-----------------|---------------------|
| 1   | 1784  | Hazel | Bathroom Sink Faucet | 1 Hole CUPC Approved Lead Free Brass Faucet In Chrome Color                    | Chrome | 68     | 0               |                     |
| 1   | 1795  | N/A   | Bathroom Sink Drain  | 2.60-in. W Stainless Steel Bathroom Sink Drain With Overflow In Chrome         | Chrome | 220    | 0               |                     |
| 1   | 11036 | N/A   | Bathroom Vessel Sink | 25.5-in. W Above Counter White Bathroom Vessel Sink For 1 Hole Center Drilling | White  | 14     | 0               |                     |

• THIS PRODUCT INCLUDE(S): 1x bathroom sink faucet in chrome color (1784), 1x bathroom sink drain in chrome color (1795), 1x bathroom vessel sink in white color (11036).

| Product ID:               | 11036                    |
|---------------------------|--------------------------|
| Product Type:             | Bathroom Vessel Sink Set |
| Shape:                    | Rectangle                |
| Install Type:             | Above Counter            |
| Faucet Drilling:          | 1 Hole                   |
| Faucet Drilling Location: | Center                   |
| Overflow:                 | Yes                      |
| Num Of Sinks:             | 1                        |
| Includes Faucets:         | Yes                      |
| Includes Drains:          | Yes                      |
| Width Group:              | 20-in 29-in.             |
| Front Bowl Thickness:     | 7                        |
| Material:                 | Ceramic                  |
| Style:                    | Modern                   |
| Finish:                   | Enamel Glaze             |
| Hardware Color:           | Chrome                   |
| Color:                    | White                    |
| Recommended Ship Method:  | SP                       |