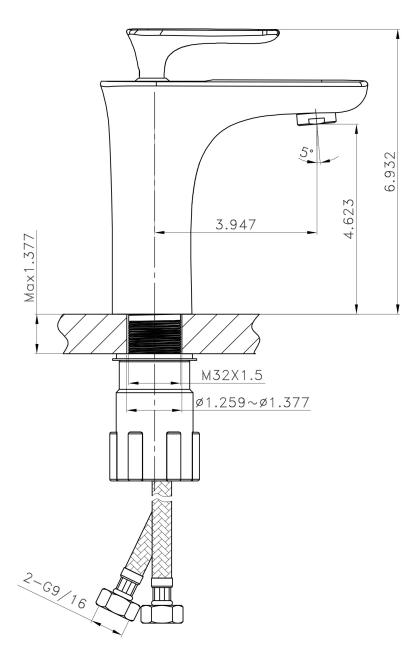

| QTY |       |       |                      | Description                                                                    | Color  | Stock* | Expected Stock* | Expected Stock ETA* |
|-----|-------|-------|----------------------|--------------------------------------------------------------------------------|--------|--------|-----------------|---------------------|
| 1   | 1784  | Hazel | Bathroom Sink Faucet | 1 Hole CUPC Approved Lead Free Brass Faucet In Chrome Color                    | Chrome | 68     | 0               |                     |
| 1   | 1795  | N/A   | Bathroom Sink Drain  | 2.60-in. W Stainless Steel Bathroom Sink Drain With Overflow In Chrome         | Chrome | 220    | 0               |                     |
| 1   | 11036 | N/A   | Bathroom Vessel Sink | 25.5-in. W Above Counter White Bathroom Vessel Sink For 1 Hole Center Drilling | White  | 14     | 0               |                     |

• THIS PRODUCT INCLUDE(S): 1x bathroom sink faucet in chrome color (1784), 1x bathroom sink drain in chrome color (1795), 1x bathroom vessel sink in white color (11036).

| Product ID:               | 11036                    |
|---------------------------|--------------------------|
| Product Type:             | Bathroom Vessel Sink Set |
| Shape:                    | Rectangle                |
| Install Type:             | Above Counter            |
| Faucet Drilling:          | 1 Hole                   |
| Faucet Drilling Location: | Center                   |
| Overflow:                 | Yes                      |
| Num Of Sinks:             | 1                        |
| Includes Faucets:         | Yes                      |
| Includes Drains:          | Yes                      |
| Width Group:              | 20-in 29-in.             |
| Front Bowl Thickness:     | 7                        |
| Material:                 | Ceramic                  |
| Style:                    | Modern                   |
| Finish:                   | Enamel Glaze             |
| Hardware Color:           | Chrome                   |
| Color:                    | White                    |
| Recommended Ship Method:  | SP                       |