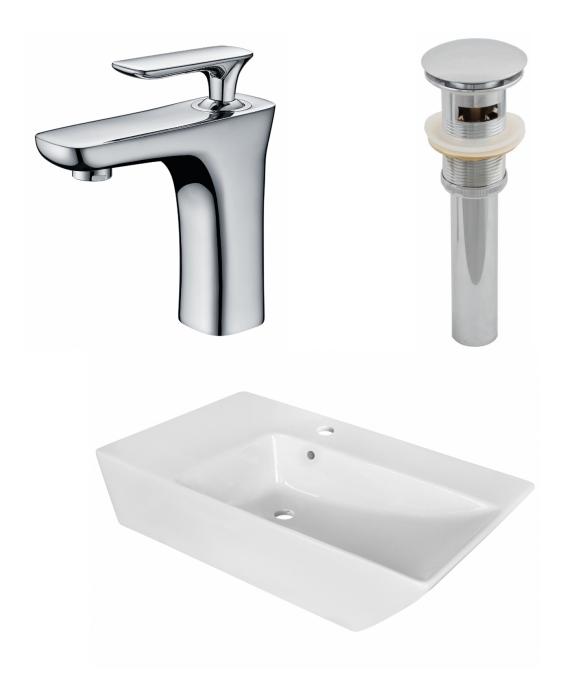

| QTY |       |       |                      | Description                                                                    | Color  | Stock* | Expected Stock* | Expected Stock ETA* |
|-----|-------|-------|----------------------|--------------------------------------------------------------------------------|--------|--------|-----------------|---------------------|
| 1   | 1784  | Hazel | Bathroom Sink Faucet | 1 Hole CUPC Approved Lead Free Brass Faucet In Chrome Color                    | Chrome | 68     | 0               |                     |
| 1   | 1795  | N/A   | Bathroom Sink Drain  | 2.60-in. W Stainless Steel Bathroom Sink Drain With Overflow In Chrome         | Chrome | 220    | 0               |                     |
| 1   | 11036 | N/A   | Bathroom Vessel Sink | 25.5-in. W Above Counter White Bathroom Vessel Sink For 1 Hole Center Drilling | White  | 14     | 0               |                     |

• THIS PRODUCT INCLUDE(S): 1x bathroom sink faucet in chrome color (1784), 1x bathroom sink drain in chrome color (1795), 1x bathroom vessel sink in white color (11036).

| Product ID:               | 11036                    |
|---------------------------|--------------------------|
| Product Type:             | Bathroom Vessel Sink Set |
| Shape:                    | Rectangle                |
| Install Type:             | Above Counter            |
| Faucet Drilling:          | 1 Hole                   |
| Faucet Drilling Location: | Center                   |
| Overflow:                 | Yes                      |
| Num Of Sinks:             | 1                        |
| Includes Faucets:         | Yes                      |
| Includes Drains:          | Yes                      |
| Width Group:              | 20-in 29-in.             |
| Front Bowl Thickness:     | 7                        |
| Material:                 | Ceramic                  |
| Style:                    | Modern                   |
| Finish:                   | Enamel Glaze             |
| Hardware Color:           | Chrome                   |
| Color:                    | White                    |
| Recommended Ship Method:  | SP                       |