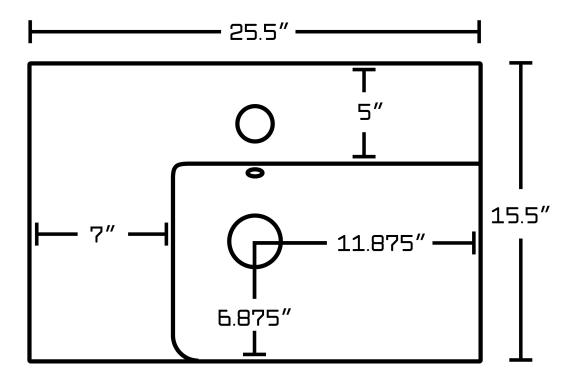

## Feature(s):

- This product is a bundle (set of multiple products).
- This bathroom vessel sink set features a rectangle shape with a modern style.
- This product is made for above counter installation.
- DIY installation instructions are included in the box.
- This bathroom vessel sink set is designed for a 1 hole faucet and the faucet drilling location is on the center.
- Comes with an overflow for safety.
- This bathroom vessel sink set features 1 sink.
- This bathroom vessel sink set is made with ceramic.
- The primary color of this product is white and it comes with chrome hardware.
- Constructed with lead-free brass, ensuring strength and durability.
- Solid bulky brass feel (not cheap and light).
- Smooth non-porous surface; prevents from discoloration and fading.
- Double fired and glazed for durability and stain resistance.
- 1.75-in. standard USA-Canada drain opening.
- 25.5-in. Width (left to right).
- 15.5-in. Depth (back to front).
- 6-in. Height (top to bottom).
- All dimensions are nominal.
- This product can usually be shipped out in 1 day.
- Quality control approved in Canada.
- Each box on your order is physically opened-up and inspected to make sure only the highest quality product is shipped.
- We take and store photos of every single quality audit of every single order we ship.
- You can see them when you track your order on our website.

• THIS PRODUCT INCLUDE(S): 1x bathroom sink faucet in chrome color (1784), 1x bathroom sink drain in chrome color (1795), 1x bathroom vessel sink in white color (11036).

| Product ID:               | 11036                    |
|---------------------------|--------------------------|
| Product Type:             | Bathroom Vessel Sink Set |
| Shape:                    | Rectangle                |
| Install Type:             | Above Counter            |
| Faucet Drilling:          | 1 Hole                   |
| Faucet Drilling Location: | Center                   |
| Overflow:                 | Yes                      |
| Num Of Sinks:             | 1                        |
| Includes Faucets:         | Yes                      |
| Includes Drains:          | Yes                      |
| Width Group:              | 20-in 29-in.             |
| Front Bowl Thickness:     | 7                        |
| Material:                 | Ceramic                  |
| Style:                    | Modern                   |
| Finish:                   | Enamel Glaze             |
| Hardware Color:           | Chrome                   |
| Color:                    | White                    |
| Recommended Ship Method:  | SP                       |