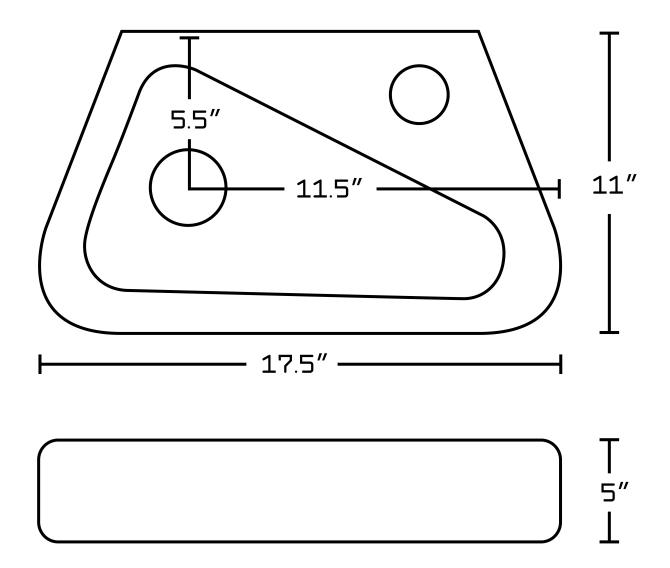

## Feature(s):

- This product is a bundle (set of multiple products).
- This bathroom vessel sink set features a unique shape with a transitional style.
- This product is made for wall mount installation.
- DIY installation instructions are included in the box.
- This bathroom vessel sink set is designed for a 1 hole faucet and the faucet drilling location is on the right.
- Comes with an overflow for safety.
- This bathroom vessel sink set features 1 sink.
- This bathroom vessel sink set is made with ceramic.
- The primary color of this product is white and it comes with chrome hardware.
- Smooth non-porous surface; prevents from discoloration and fading.
- Double fired and glazed for durability and stain resistance.
- 1.75-in. standard USA-Canada drain opening.
- Constructed with lead-free brass, ensuring strength and durability.
- Solid bulky brass feel (not cheap and light).
- 17.5-in. Width (left to right).
- 11-in. Depth (back to front).
- 5-in. Height (top to bottom).
- All dimensions are nominal.
- This product can usually be shipped out in 1 day.
  Outlity control approved in Consider.
- Quality control approved in Canada.
- Each box on your order is physically opened-up and inspected to make sure only the highest quality product is shipped.
- We take and store photos of every single quality audit of every single order we ship.
- You can see them when you track your order on our website.
- THIS PRODUCT INCLUDE(S): 1x bathroom vessel sink in white color (1768), 1x bathroom sink faucet in chrome color (1776), 1x bathroom sink drain in chrome color (1795).