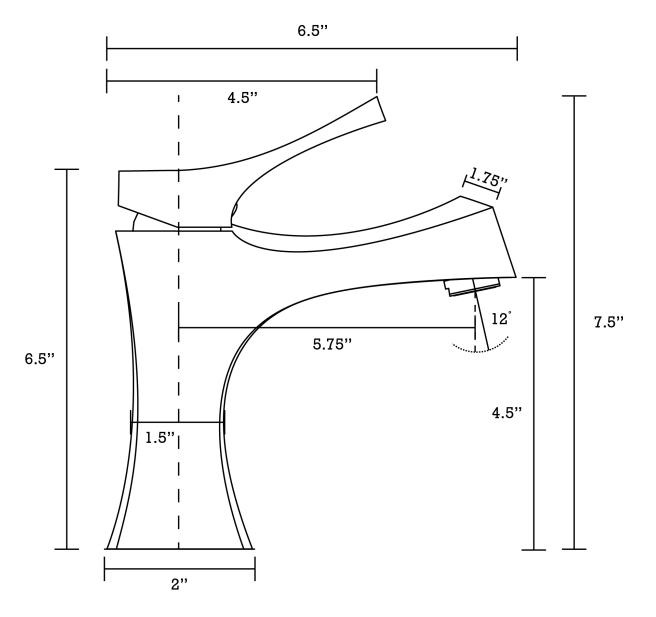

## Feature(s):

- This product is a bundle (set of multiple products).
- This bathroom vessel sink set features a unique shape with a transitional style.
- This product is made for wall mount installation.
- DIY installation instructions are included in the box.
- This bathroom vessel sink set is designed for a 1 hole faucet and the faucet drilling location is on the right.
- Comes with an overflow for safety.
- This bathroom vessel sink set features 1 sink.
- This bathroom vessel sink set is made with ceramic.
- The primary color of this product is white and it comes with chrome hardware.
- Smooth non-porous surface; prevents from discoloration and fading.
- Double fired and glazed for durability and stain resistance.
- 1.75-in. standard USA-Canada drain opening.
- Constructed with lead-free brass, ensuring strength and durability.
- Solid bulky brass feel (not cheap and light).
- 17.5-in. Width (left to right).
- 11-in. Depth (back to front).
- 5-in. Height (top to bottom).
- All dimensions are nominal.
- This product can usually be shipped out in 1 day.
  Outlity control approved in Consider.
- Quality control approved in Canada.
- Each box on your order is physically opened-up and inspected to make sure only the highest quality product is shipped.
- We take and store photos of every single quality audit of every single order we ship.
- You can see them when you track your order on our website.
- THIS PRODUCT INCLUDE(S): 1x bathroom vessel sink in white color (1768), 1x bathroom sink faucet in chrome color (1776), 1x bathroom sink drain in chrome color (1795).