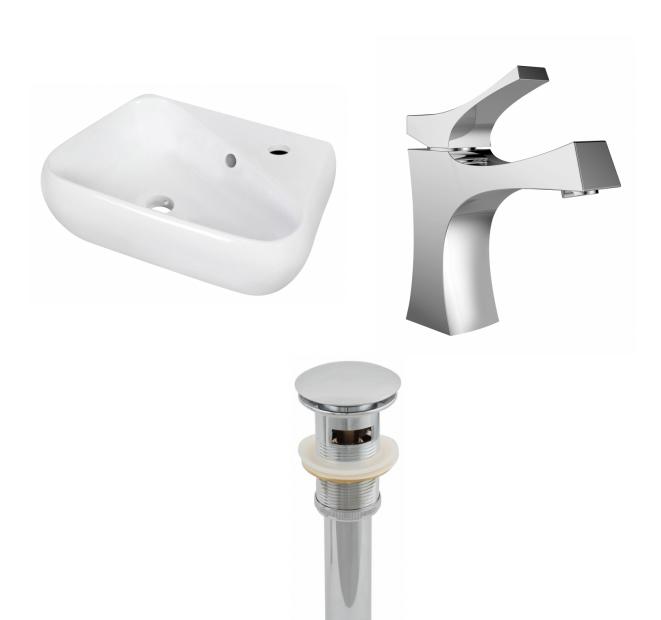

<sup>\*</sup>Estimated as of 21 Jan 2022 1:30 PM.

Quality control approved in Canada. Each box on your order is physically opened-up and inspected to make sure only the highest quality product is shipped. We take and store photos of every single quality audit of every single order we ship. You can see them when you track your order on our website. This product is a group of multiple products. It features a unique shape. This bathroom vessel sink set is designed to be installed as a wall mount bathroom vessel sink set. It is constructed with ceramic. This bathroom vessel sink set comes with a enamel glaze finish in White color. It is designed for a 1 hole faucet.

## Feature(s):

- This product is a bundle (set of multiple products).
- This bathroom vessel sink set features a unique shape with a transitional style.
- This product is made for wall mount installation.
- DIY installation instructions are included in the box.
- This bathroom vessel sink set is designed for a 1 hole faucet and the faucet drilling location is on the right.
- Comes with an overflow for safety.
- This bathroom vessel sink set features 1 sink.
- This bathroom vessel sink set is made with ceramic.
- The primary color of this product is white and it comes with chrome hardware.
- Smooth non-porous surface; prevents from discoloration and fading.
- Double fired and glazed for durability and stain resistance.
- 1.75-in. standard USA-Canada drain opening.
- Constructed with lead-free brass, ensuring strength and durability.
- Solid bulky brass feel (not cheap and light).
- 17.5-in. Width (left to right).
- 11-in. Depth (back to front).
- 5-in. Height (top to bottom).
- All dimensions are nominal.
- This product can usually be shipped out in 1 day.
  Outlity control approved in Consider.
- Quality control approved in Canada.
- Each box on your order is physically opened-up and inspected to make sure only the highest quality product is shipped.
- We take and store photos of every single quality audit of every single order we ship.
- You can see them when you track your order on our website.
- THIS PRODUCT INCLUDE(S): 1x bathroom vessel sink in white color (1768), 1x bathroom sink faucet in chrome color (1776), 1x bathroom sink drain in chrome color (1795).