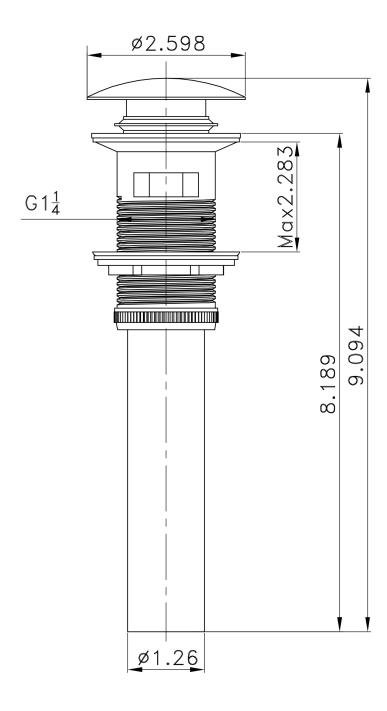

## Feature(s):

- This product is a bundle (set of multiple products).
- This bathroom vessel sink set features a unique shape with a transitional style.
- This product is made for wall mount installation.
- DIY installation instructions are included in the box.
- This bathroom vessel sink set is designed for a 1 hole faucet and the faucet drilling location is on the right.
- Comes with an overflow for safety.
- This bathroom vessel sink set features 1 sink.
- This bathroom vessel sink set is made with ceramic.
- The primary color of this product is white and it comes with chrome hardware.
- Smooth non-porous surface; prevents from discoloration and fading.
- Double fired and glazed for durability and stain resistance.
- 1.75-in. standard USA-Canada drain opening.
- Constructed with lead-free brass, ensuring strength and durability.
- Solid bulky brass feel (not cheap and light).
- 17.5-in. Width (left to right).
- 11-in. Depth (back to front).
- 5-in. Height (top to bottom).
- All dimensions are nominal.
- This product can usually be shipped out in 1 day.
  Outlity control approved in Consider.
- Quality control approved in Canada.
- Each box on your order is physically opened-up and inspected to make sure only the highest quality product is shipped.
- We take and store photos of every single quality audit of every single order we ship.
- You can see them when you track your order on our website.
- THIS PRODUCT INCLUDE(S): 1x bathroom vessel sink in white color (1768), 1x bathroom sink faucet in chrome color (1776), 1x bathroom sink drain in chrome color (1795).