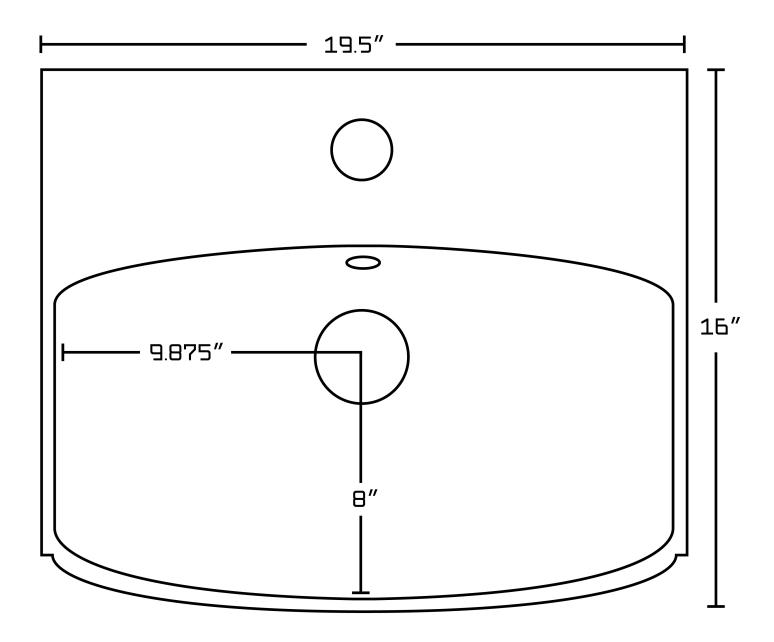

## Feature(s):

- This product is a bundle (set of multiple products).
- This bathroom vessel sink set features a rectangle shape with a modern style.
- This product is made for wall mount installation.
- DIY installation instructions are included in the box.
- This bathroom vessel sink set is designed for a 1 hole faucet and the faucet drilling location is on the center.
- Comes with an overflow for safety.
- This bathroom vessel sink set features 1 sink.
- This bathroom vessel sink set is made with ceramic.
- The primary color of this product is white and it comes with chrome hardware.
- Constructed with lead-free brass, ensuring strength and durability.
- Solid bulky brass feel (not cheap and light).
- Smooth non-porous surface; prevents from discoloration and fading.
- Double fired and glazed for durability and stain resistance.
- 1.75-in. standard USA-Canada drain opening.
- 19.5-in. Width (left to right).
- 16-in. Depth (back to front).
- 4.25-in. Height (top to bottom).
- All dimensions are nominal.
- This product can usually be shipped out in 1 day.
- Quality control approved in Canada.
- Each box on your order is physically opened-up and inspected to make sure only the highest quality product is shipped.
- We take and store photos of every single quality audit of every single order we ship.
- You can see them when you track your order on our website.

• THIS PRODUCT INCLUDE(S): 1x bathroom sink faucet in chrome color (1782), 1x bathroom sink drain in chrome color (1795), 1x bathroom vessel sink in white color (20283).

| Product ID:               | 20283                    |
|---------------------------|--------------------------|
| Product Type:             | Bathroom Vessel Sink Set |
| Shape:                    | Rectangle                |
| Install Type:             | Wall Mount               |
| Faucet Drilling:          | 1 Hole                   |
| Faucet Drilling Location: | Center                   |
| Overflow:                 | Yes                      |
| Num Of Sinks:             | 1                        |
| Includes Faucets:         | Yes                      |
| Includes Drains:          | Yes                      |
| Width Group:              | 10-in 19-in.             |
| Front Bowl Thickness:     | 4.5                      |
| Material:                 | Ceramic                  |
| Style:                    | Modern                   |
| Finish:                   | Enamel Glaze             |
| Hardware Color:           | Chrome                   |
| Color:                    | White                    |
| Recommended Ship Method:  | SP                       |