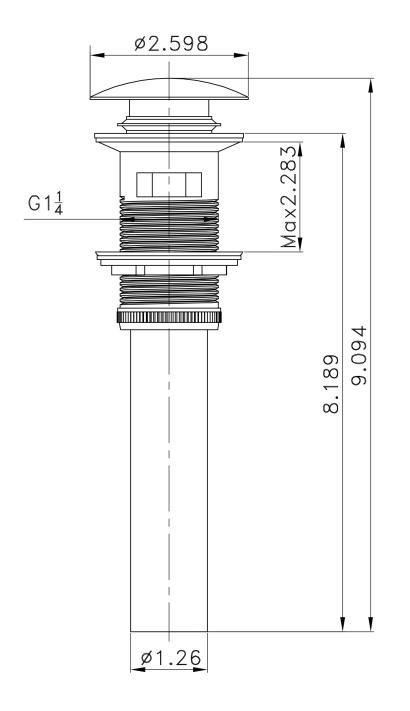

## Feature(s):

- This product is a bundle (set of multiple products).
- This bathroom vessel sink set features a rectangle shape with a modern style.
- This product is made for wall mount installation.
- DIY installation instructions are included in the box.
- This bathroom vessel sink set is designed for a 1 hole faucet and the faucet drilling location is on the center.
- Comes with an overflow for safety.
- This bathroom vessel sink set features 1 sink.
- This bathroom vessel sink set is made with ceramic.
- The primary color of this product is white and it comes with chrome hardware.
- Constructed with lead-free brass, ensuring strength and durability.
- Solid bulky brass feel (not cheap and light).
- Smooth non-porous surface; prevents from discoloration and fading.
- Double fired and glazed for durability and stain resistance.
- 1.75-in. standard USA-Canada drain opening.
- 19.5-in. Width (left to right).
- 16-in. Depth (back to front).
- 4.25-in. Height (top to bottom).
- All dimensions are nominal.
- This product can usually be shipped out in 1 day.
- Quality control approved in Canada.
- Each box on your order is physically opened-up and inspected to make sure only the highest quality product is shipped.
- We take and store photos of every single quality audit of every single order we ship.
- You can see them when you track your order on our website.

• THIS PRODUCT INCLUDE(S): 1x bathroom sink faucet in chrome color (1782), 1x bathroom sink drain in chrome color (1795), 1x bathroom vessel sink in white color (20283).

| Product ID:               | 20283                    |
|---------------------------|--------------------------|
| Product Type:             | Bathroom Vessel Sink Set |
| Shape:                    | Rectangle                |
| Install Type:             | Wall Mount               |
| Faucet Drilling:          | 1 Hole                   |
| Faucet Drilling Location: | Center                   |
| Overflow:                 | Yes                      |
| Num Of Sinks:             | 1                        |
| Includes Faucets:         | Yes                      |
| Includes Drains:          | Yes                      |
| Width Group:              | 10-in 19-in.             |
| Front Bowl Thickness:     | 4.5                      |
| Material:                 | Ceramic                  |
| Style:                    | Modern                   |
| Finish:                   | Enamel Glaze             |
| Hardware Color:           | Chrome                   |
| Color:                    | White                    |
| Recommended Ship Method:  | SP                       |