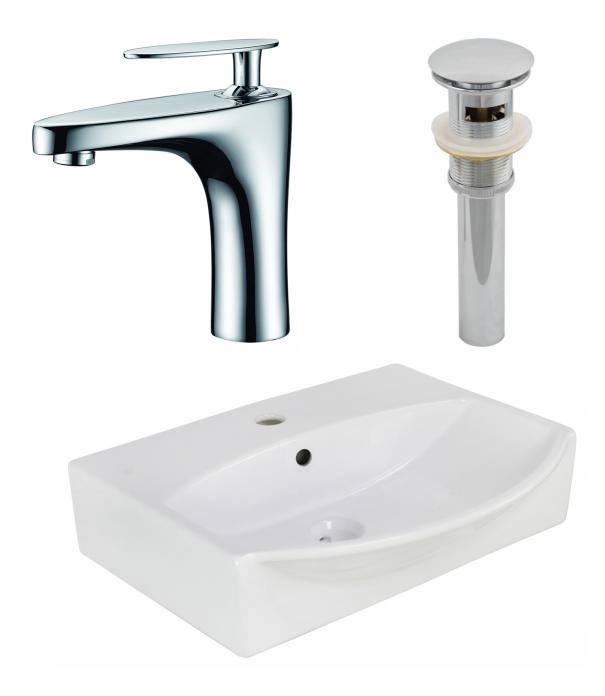

\*Estimated as of 21 Jan 2022 1:35 PM.

Quality control approved in Canada. Each box on your order is physically opened-up and inspected to make sure only the highest quality product is shipped. We take and store photos of every single quality audit of every single order we ship. You can see them when you track your order on our website. This product is a group of multiple products. It features a rectangle shape. This bathroom vessel sink set is designed to be installed as a wall mount bathroom vessel sink set. It is constructed with ceramic. This bathroom vessel sink set comes with a enamel glaze finish in White color. It is designed for a 1 hole faucet.

## Feature(s):

- This product is a bundle (set of multiple products).
- This bathroom vessel sink set features a rectangle shape with a modern style.
- This product is made for wall mount installation.
- DIY installation instructions are included in the box.
- This bathroom vessel sink set is designed for a 1 hole faucet and the faucet drilling location is on the center.
- Comes with an overflow for safety.
- This bathroom vessel sink set features 1 sink.
- This bathroom vessel sink set is made with ceramic.
- The primary color of this product is white and it comes with chrome hardware.
- Constructed with lead-free brass, ensuring strength and durability.
- Solid bulky brass feel (not cheap and light).
- Smooth non-porous surface; prevents from discoloration and fading.
- Double fired and glazed for durability and stain resistance.
- 1.75-in. standard USA-Canada drain opening.
- 19.5-in. Width (left to right).
- 16-in. Depth (back to front).
- 4.25-in. Height (top to bottom).
- All dimensions are nominal.
- This product can usually be shipped out in 1 day.
- Quality control approved in Canada.
- Each box on your order is physically opened-up and inspected to make sure only the highest quality product is shipped.
- We take and store photos of every single quality audit of every single order we ship.
- You can see them when you track your order on our website.

• THIS PRODUCT INCLUDE(S): 1x bathroom sink faucet in chrome color (1782), 1x bathroom sink drain in chrome color (1795), 1x bathroom vessel sink in white color (20283).

| Product ID:               | 20283                    |
|---------------------------|--------------------------|
| Product Type:             | Bathroom Vessel Sink Set |
| Shape:                    | Rectangle                |
| Install Type:             | Wall Mount               |
| Faucet Drilling:          | 1 Hole                   |
| Faucet Drilling Location: | Center                   |
| Overflow:                 | Yes                      |
| Num Of Sinks:             | 1                        |
| Includes Faucets:         | Yes                      |
| Includes Drains:          | Yes                      |
| Width Group:              | 10-in 19-in.             |
| Front Bowl Thickness:     | 4.5                      |
| Material:                 | Ceramic                  |
| Style:                    | Modern                   |
| Finish:                   | Enamel Glaze             |
| Hardware Color:           | Chrome                   |
| Color:                    | White                    |
| Recommended Ship Method:  | SP                       |