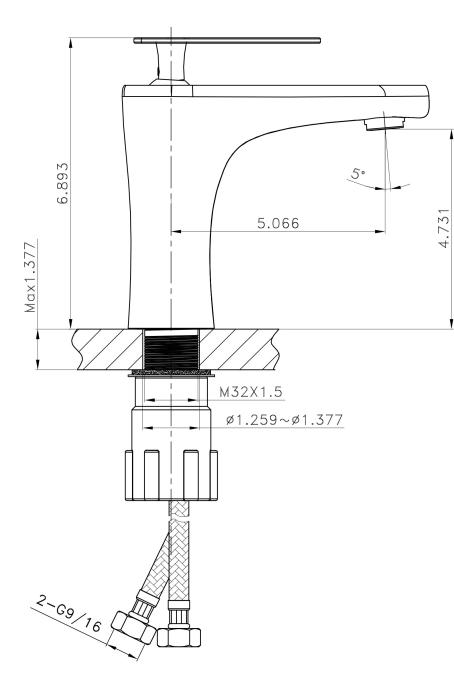

## Feature(s):

- This product is a bundle (set of multiple products).
- This bathroom vessel sink set features a rectangle shape with a modern style.
- This product is made for wall mount installation.
- DIY installation instructions are included in the box.
- This bathroom vessel sink set is designed for a 1 hole faucet and the faucet drilling location is on the center.
- Comes with an overflow for safety.
- This bathroom vessel sink set features 1 sink.
- This bathroom vessel sink set is made with ceramic.
- The primary color of this product is white and it comes with chrome hardware.
- Constructed with lead-free brass, ensuring strength and durability.
- Solid bulky brass feel (not cheap and light).
- Smooth non-porous surface; prevents from discoloration and fading.
- Double fired and glazed for durability and stain resistance.
- 1.75-in. standard USA-Canada drain opening.
- 19.5-in. Width (left to right).
- 16-in. Depth (back to front).
- 4.25-in. Height (top to bottom).
- All dimensions are nominal.
- This product can usually be shipped out in 1 day.
- Quality control approved in Canada.
- Each box on your order is physically opened-up and inspected to make sure only the highest quality product is shipped.
- We take and store photos of every single quality audit of every single order we ship.
- You can see them when you track your order on our website.

• THIS PRODUCT INCLUDE(S): 1x bathroom sink faucet in chrome color (1782), 1x bathroom sink drain in chrome color (1795), 1x bathroom vessel sink in white color (20283).

| Product ID:               | 20283                    |
|---------------------------|--------------------------|
| Product Type:             | Bathroom Vessel Sink Set |
| Shape:                    | Rectangle                |
| Install Type:             | Wall Mount               |
| Faucet Drilling:          | 1 Hole                   |
| Faucet Drilling Location: | Center                   |
| Overflow:                 | Yes                      |
| Num Of Sinks:             | 1                        |
| Includes Faucets:         | Yes                      |
| Includes Drains:          | Yes                      |
| Width Group:              | 10-in 19-in.             |
| Front Bowl Thickness:     | 4.5                      |
| Material:                 | Ceramic                  |
| Style:                    | Modern                   |
| Finish:                   | Enamel Glaze             |
| Hardware Color:           | Chrome                   |
| Color:                    | White                    |
| Recommended Ship Method:  | SP                       |