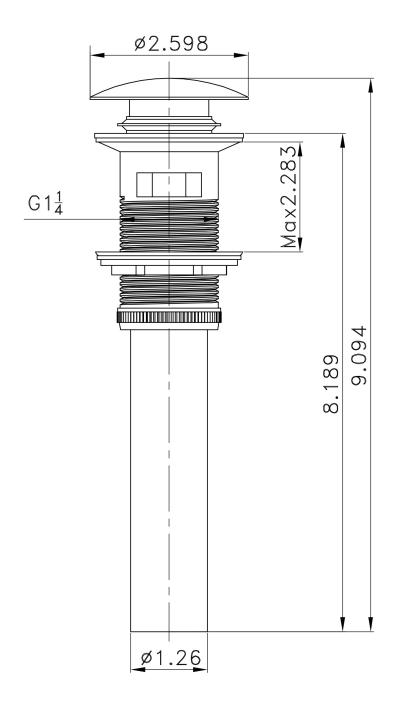

## Feature(s):

- This product is a bundle (set of multiple products).
- This bathroom vessel sink set features a unique shape with a transitional style.
- This product is made for above counter installation.
- DIY installation instructions are included in the box.
- This bathroom vessel sink set is designed for a 1 hole faucet and the faucet drilling location is on the left.
- Comes with an overflow for safety.
- This bathroom vessel sink set features 1 sink.
- This bathroom vessel sink set is made with ceramic.
- The primary color of this product is white and it comes with chrome hardware.
- Smooth non-porous surface; prevents from discoloration and fading.
- Double fired and glazed for durability and stain resistance.
- 1.75-in. standard USA-Canada drain opening.
- Constructed with lead-free brass, ensuring strength and durability.
- Solid bulky brass feel (not cheap and light).
- 17.5-in. Width (left to right).
- 11-in. Depth (back to front).
- 5-in. Height (top to bottom).
- All dimensions are nominal.
- This product can usually be shipped out in 1 day.
- Quality control approved in Canada.
- Each box on your order is physically opened-up and inspected to make sure only the highest quality product is shipped.
- We take and store photos of every single quality audit of every single order we ship.
- You can see them when you track your order on our website.