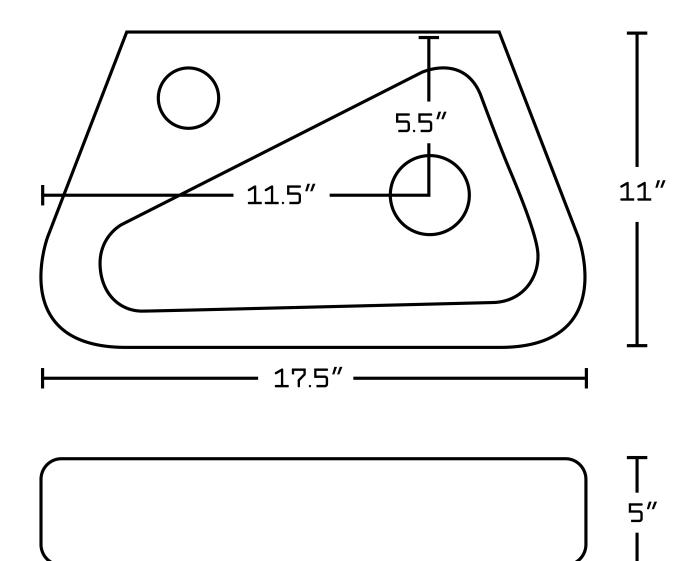

## Feature(s):

- This product is a bundle (set of multiple products).
- This bathroom vessel sink set features a unique shape with a transitional style.
- This product is made for above counter installation.
- DIY installation instructions are included in the box.
- This bathroom vessel sink set is designed for a 1 hole faucet and the faucet drilling location is on the left.
- Comes with an overflow for safety.
- This bathroom vessel sink set features 1 sink.
- This bathroom vessel sink set is made with ceramic.
- The primary color of this product is white and it comes with chrome hardware.
- Smooth non-porous surface; prevents from discoloration and fading.
- Double fired and glazed for durability and stain resistance.
- 1.75-in. standard USA-Canada drain opening.
- Constructed with lead-free brass, ensuring strength and durability.
- Solid bulky brass feel (not cheap and light).
- 17.5-in. Width (left to right).
- 11-in. Depth (back to front).
- 5-in. Height (top to bottom).
- All dimensions are nominal.
- This product can usually be shipped out in 1 day.
- Quality control approved in Canada.
- Each box on your order is physically opened-up and inspected to make sure only the highest quality product is shipped.
- We take and store photos of every single quality audit of every single order we ship.
- You can see them when you track your order on our website.