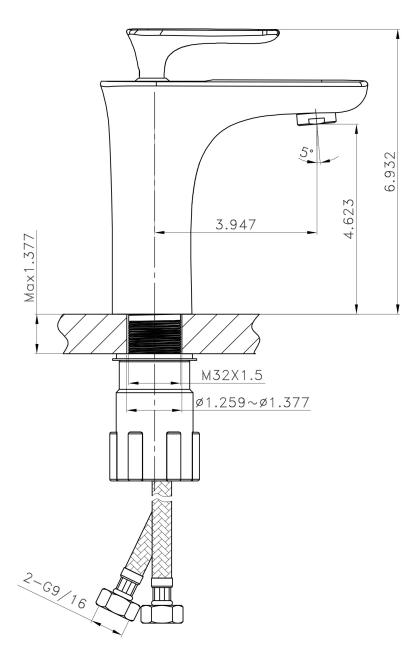

## Feature(s):

- This product is a bundle (set of multiple products).
- This bathroom vessel sink set features a unique shape with a transitional style.
- This product is made for above counter installation.
- DIY installation instructions are included in the box.
- This bathroom vessel sink set is designed for a 1 hole faucet and the faucet drilling location is on the left.
- Comes with an overflow for safety.
- This bathroom vessel sink set features 1 sink.
- This bathroom vessel sink set is made with ceramic.
- The primary color of this product is white and it comes with chrome hardware.
- Smooth non-porous surface; prevents from discoloration and fading.
- Double fired and glazed for durability and stain resistance.
- 1.75-in. standard USA-Canada drain opening.
- Constructed with lead-free brass, ensuring strength and durability.
- Solid bulky brass feel (not cheap and light).
- 17.5-in. Width (left to right).
- 11-in. Depth (back to front).
- 5-in. Height (top to bottom).
- All dimensions are nominal.
- This product can usually be shipped out in 1 day.
- Quality control approved in Canada.
- Each box on your order is physically opened-up and inspected to make sure only the highest quality product is shipped.
- We take and store photos of every single quality audit of every single order we ship.
- You can see them when you track your order on our website.