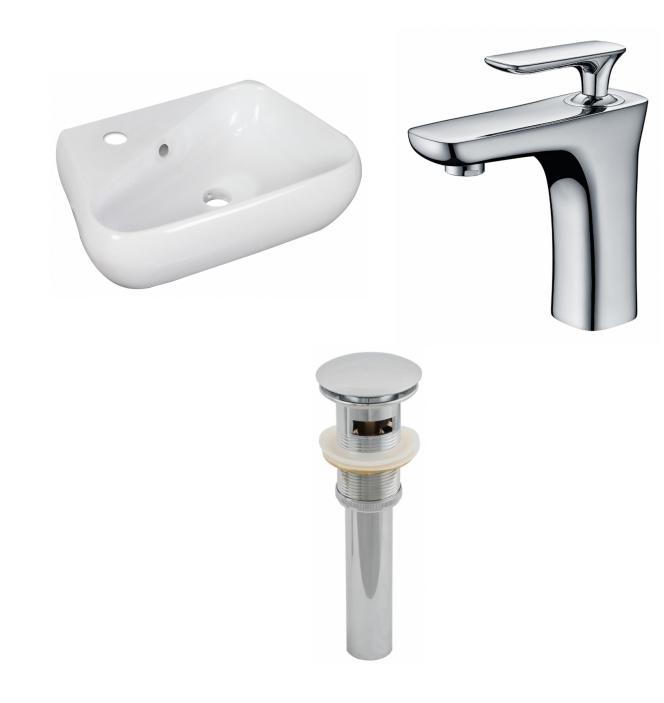

• THIS PRODUCT INCLUDE(S): 1x bathroom vessel sink in white color (1765), 1x bathroom sink faucet in chrome color (1784), 1x bathroom sink drain in chrome color (1795).

| Product ID:               | 1795                     |
|---------------------------|--------------------------|
| Product Type:             | Bathroom Vessel Sink Set |
| Shape:                    | Unique                   |
| Install Type:             | Above Counter            |
| Faucet Drilling:          | 1 Hole                   |
| Faucet Drilling Location: | Left                     |
| Overflow:                 | Yes                      |
| Num Of Sinks:             | 1                        |
| Includes Faucets:         | Yes                      |
| Includes Drains:          | Yes                      |
| Width Group:              | 10-in 19-in.             |
| Front Bowl Thickness:     | 5                        |
| Material:                 | Ceramic                  |
| Style:                    | Transitional             |
| Finish:                   | Enamel Glaze             |
| Hardware Color:           | Chrome                   |
| Color:                    | White                    |
| Recommended Ship Method:  | SP                       |