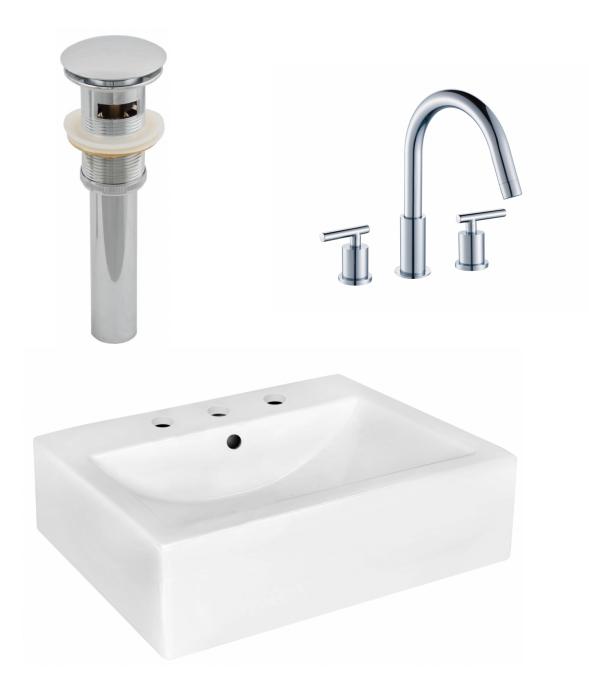

\*Estimated as of 21 Jan 2022 1:34 PM.

Quality control approved in Canada. Each box on your order is physically opened-up and inspected to make sure only the highest quality product is shipped. We take and store photos of every single quality audit of every single order we ship. You can see them when you track your order on our website. This product is a group of multiple products. It features a rectangle shape. This bathroom vessel sink set is designed to be installed as a wall mount bathroom vessel sink set. It is constructed with ceramic. This bathroom vessel sink set comes with a enamel glaze finish in White color. It is designed for a 3h8-in. faucet.

## Feature(s):

- This product is a bundle (set of multiple products).
- This bathroom vessel sink set features a rectangle shape with a modern style.
- This product is made for wall mount installation.
- DIY installation instructions are included in the box.
- This bathroom vessel sink set is designed for a 3h8-in. faucet and the faucet drilling location is on the center.
- Comes with an overflow for safety.
- This bathroom vessel sink set features 1 sink.
- This bathroom vessel sink set is made with ceramic.
- The primary color of this product is white and it comes with chrome hardware.
- Constructed with lead-free brass, ensuring strength and durability.
- Solid bulky brass feel (not cheap and light).
- Smooth non-porous surface; prevents from discoloration and fading.
- Double fired and glazed for durability and stain resistance.
- 1.75-in. standard USA-Canada drain opening.
- 20.25-in. Width (left to right).
- 16.25-in. Depth (back to front).
- 6-in. Height (top to bottom).
- All dimensions are nominal.
- This product can usually be shipped out in 1 day.
- Quality control approved in Canada.
- Each box on your order is physically opened-up and inspected to make sure only the highest quality product is shipped.
- We take and store photos of every single quality audit of every single order we ship.
- You can see them when you track your order on our website.

• THIS PRODUCT INCLUDE(S): 1x bathroom sink drain in chrome color (1795), 1x bathroom sink faucet in chrome color (7911), 1x bathroom vessel sink in white color (19584).

| Product ID:               | 19584                    |
|---------------------------|--------------------------|
| Product Type:             | Bathroom Vessel Sink Set |
| Shape:                    | Rectangle                |
| Install Type:             | Wall Mount               |
| Faucet Drilling:          | 3H8-in.                  |
| Faucet Drilling Location: | Center                   |
| Overflow:                 | Yes                      |
| Num Of Sinks:             | 1                        |
| Includes Faucets:         | Yes                      |
| Includes Drains:          | Yes                      |
| Width Group:              | 20-in 29-in.             |
| Front Bowl Thickness:     | 6                        |
| Material:                 | Ceramic                  |
| Style:                    | Modern                   |
| Finish:                   | Enamel Glaze             |
| Hardware Color:           | Chrome                   |
| Color:                    | White                    |
| Recommended Ship Method:  | SP                       |