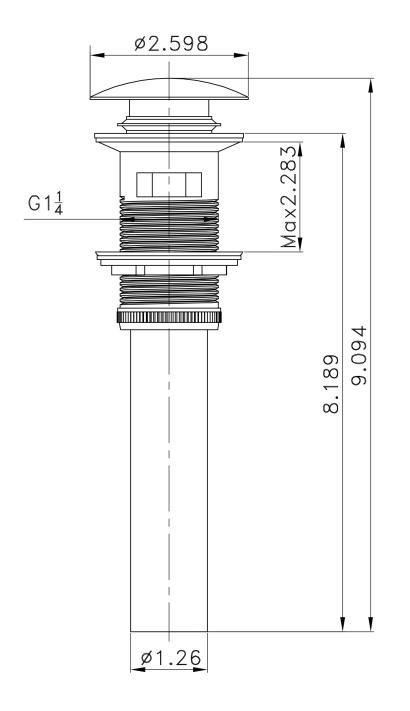

## Feature(s):

- This product is a bundle (set of multiple products).
- This bathroom vessel sink set features a rectangle shape with a modern style.
- This product is made for wall mount installation.
- DIY installation instructions are included in the box.
- This bathroom vessel sink set is designed for a 3h8-in. faucet and the faucet drilling location is on the center.
- Comes with an overflow for safety.
- This bathroom vessel sink set features 1 sink.
- This bathroom vessel sink set is made with ceramic.
- The primary color of this product is white and it comes with chrome hardware.
- Constructed with lead-free brass, ensuring strength and durability.
- Solid bulky brass feel (not cheap and light).
- Smooth non-porous surface; prevents from discoloration and fading.
- Double fired and glazed for durability and stain resistance.
- 1.75-in. standard USA-Canada drain opening.
- 20.25-in. Width (left to right).
- 16.25-in. Depth (back to front).
- 6-in. Height (top to bottom).
- All dimensions are nominal.
- This product can usually be shipped out in 1 day.
- Quality control approved in Canada.
- Each box on your order is physically opened-up and inspected to make sure only the highest quality product is shipped.
- We take and store photos of every single quality audit of every single order we ship.
- You can see them when you track your order on our website.

• THIS PRODUCT INCLUDE(S): 1x bathroom sink drain in chrome color (1795), 1x bathroom sink faucet in chrome color (7911), 1x bathroom vessel sink in white color (19584).

| Product ID:               | 19584                    |
|---------------------------|--------------------------|
| Product Type:             | Bathroom Vessel Sink Set |
| Shape:                    | Rectangle                |
| Install Type:             | Wall Mount               |
| Faucet Drilling:          | 3H8-in.                  |
| Faucet Drilling Location: | Center                   |
| Overflow:                 | Yes                      |
| Num Of Sinks:             | 1                        |
| Includes Faucets:         | Yes                      |
| Includes Drains:          | Yes                      |
| Width Group:              | 20-in 29-in.             |
| Front Bowl Thickness:     | 6                        |
| Material:                 | Ceramic                  |
| Style:                    | Modern                   |
| Finish:                   | Enamel Glaze             |
| Hardware Color:           | Chrome                   |
| Color:                    | White                    |
| Recommended Ship Method:  | SP                       |