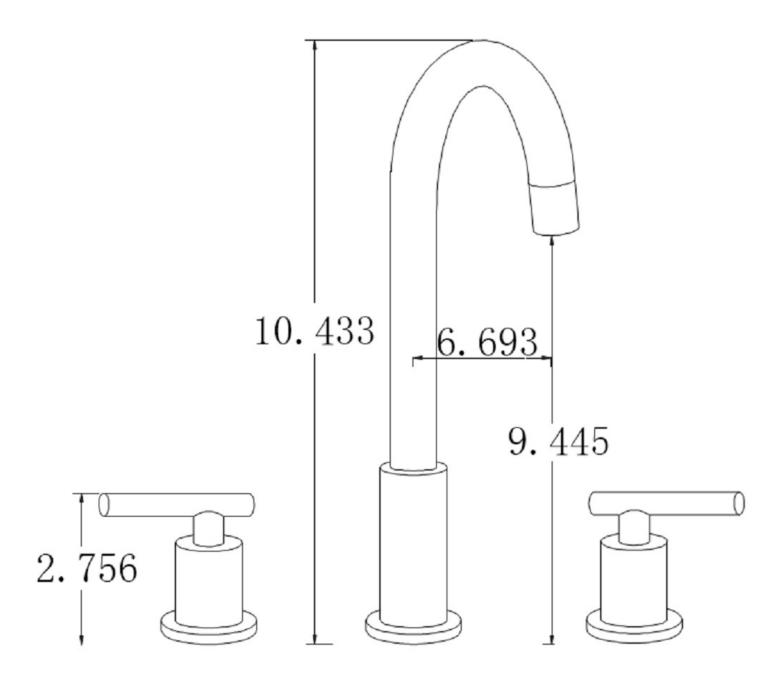

## Feature(s):

- This product is a bundle (set of multiple products).
- This bathroom vessel sink set features a rectangle shape with a modern style.
- This product is made for wall mount installation.
- DIY installation instructions are included in the box.
- This bathroom vessel sink set is designed for a 3h8-in. faucet and the faucet drilling location is on the center.
- Comes with an overflow for safety.
- This bathroom vessel sink set features 1 sink.
- This bathroom vessel sink set is made with ceramic.
- The primary color of this product is white and it comes with chrome hardware.
- Constructed with lead-free brass, ensuring strength and durability.
- Solid bulky brass feel (not cheap and light).
- Smooth non-porous surface; prevents from discoloration and fading.
- Double fired and glazed for durability and stain resistance.
- 1.75-in. standard USA-Canada drain opening.
- 20.25-in. Width (left to right).
- 16.25-in. Depth (back to front).
- 6-in. Height (top to bottom).
- All dimensions are nominal.
- This product can usually be shipped out in 1 day.
- Quality control approved in Canada.
- Each box on your order is physically opened-up and inspected to make sure only the highest quality product is shipped.
- We take and store photos of every single quality audit of every single order we ship.
- You can see them when you track your order on our website.

• THIS PRODUCT INCLUDE(S): 1x bathroom sink drain in chrome color (1795), 1x bathroom sink faucet in chrome color (7911), 1x bathroom vessel sink in white color (19584).

| Product ID:               | 19584                    |
|---------------------------|--------------------------|
| Product Type:             | Bathroom Vessel Sink Set |
| Shape:                    | Rectangle                |
| Install Type:             | Wall Mount               |
| Faucet Drilling:          | 3H8-in.                  |
| Faucet Drilling Location: | Center                   |
| Overflow:                 | Yes                      |
| Num Of Sinks:             | 1                        |
| Includes Faucets:         | Yes                      |
| Includes Drains:          | Yes                      |
| Width Group:              | 20-in 29-in.             |
| Front Bowl Thickness:     | 6                        |
| Material:                 | Ceramic                  |
| Style:                    | Modern                   |
| Finish:                   | Enamel Glaze             |
| Hardware Color:           | Chrome                   |
| Color:                    | White                    |
| Recommended Ship Method:  | SP                       |