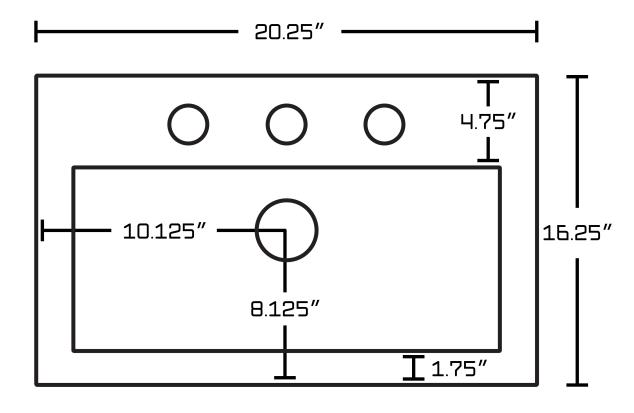

## Feature(s):

- This product is a bundle (set of multiple products).
- This bathroom vessel sink set features a rectangle shape with a modern style.
- This product is made for wall mount installation.
- DIY installation instructions are included in the box.
- This bathroom vessel sink set is designed for a 3h8-in. faucet and the faucet drilling location is on the center.
- Comes with an overflow for safety.
- This bathroom vessel sink set features 1 sink.
- This bathroom vessel sink set is made with ceramic.
- The primary color of this product is white and it comes with chrome hardware.
- Constructed with lead-free brass, ensuring strength and durability.
- Solid bulky brass feel (not cheap and light).
- Smooth non-porous surface; prevents from discoloration and fading.
- Double fired and glazed for durability and stain resistance.
- 1.75-in. standard USA-Canada drain opening.
- 20.25-in. Width (left to right).
- 16.25-in. Depth (back to front).
- 6-in. Height (top to bottom).
- All dimensions are nominal.
- This product can usually be shipped out in 1 day.
- Quality control approved in Canada.
- Each box on your order is physically opened-up and inspected to make sure only the highest quality product is shipped.
- We take and store photos of every single quality audit of every single order we ship.
- You can see them when you track your order on our website.

• THIS PRODUCT INCLUDE(S): 1x bathroom sink drain in chrome color (1795), 1x bathroom sink faucet in chrome color (7911), 1x bathroom vessel sink in white color (19584).

| Product ID:               | 19584                    |
|---------------------------|--------------------------|
| Product Type:             | Bathroom Vessel Sink Set |
| Shape:                    | Rectangle                |
| Install Type:             | Wall Mount               |
| Faucet Drilling:          | 3H8-in.                  |
| Faucet Drilling Location: | Center                   |
| Overflow:                 | Yes                      |
| Num Of Sinks:             | 1                        |
| Includes Faucets:         | Yes                      |
| Includes Drains:          | Yes                      |
| Width Group:              | 20-in 29-in.             |
| Front Bowl Thickness:     | 6                        |
| Material:                 | Ceramic                  |
| Style:                    | Modern                   |
| Finish:                   | Enamel Glaze             |
| Hardware Color:           | Chrome                   |
| Color:                    | White                    |
| Recommended Ship Method:  | SP                       |