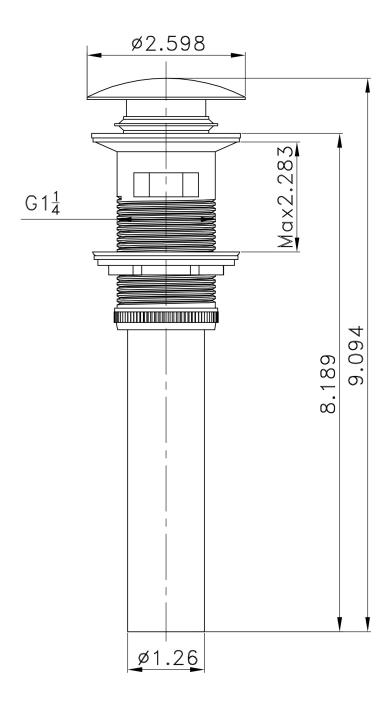

| Product ID:               | 1795                     |
|---------------------------|--------------------------|
| Product Type:             | Bathroom Vessel Sink Set |
| Shape:                    | Rectangle                |
| Install Type:             | Wall Mount               |
| Faucet Drilling:          | 1 Hole                   |
| Faucet Drilling Location: | Center                   |
| Overflow:                 | Yes                      |
| Num Of Sinks:             | 1                        |
| Includes Faucets:         | Yes                      |
| Includes Drains:          | Yes                      |
| Width Group:              | 10-in 19-in.             |
| Front Bowl Thickness:     | 8                        |
| Material:                 | Ceramic                  |
| Style:                    | Traditional              |
| Finish:                   | Enamel Glaze             |
| Hardware Color:           | Chrome                   |
| Color:                    | White                    |
| Recommended Ship Method:  | SP                       |
|                           |                          |