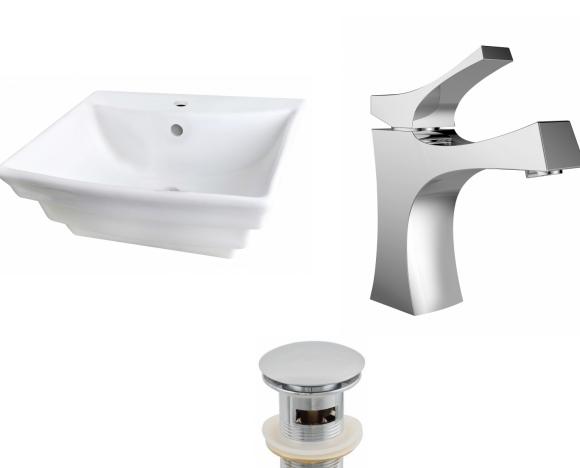

<sup>\*</sup>Estimated as of 21 Jan 2022 1:25 PM.

Quality control approved in Canada. Each box on your order is physically opened-up and inspected to make sure only the highest quality product is shipped. We take and store photos of every single quality audit of every single order we ship. You can see them when you track your order on our website. This product is a group of multiple products. It features a rectangle shape. This bathroom vessel sink set is designed to be installed as a wall mount bathroom vessel sink set. It is constructed with ceramic. This bathroom vessel sink set comes with a enamel glaze finish in White color. It is designed for a 1 hole faucet.

  Outlity control approved in Conode.
- Quality control approved in Canada.
- Each box on your order is physically opened-up and inspected to make sure only the highest quality product is shipped.
- We take and store photos of every single quality audit of every single order we ship.
- You can see them when you track your order on our website.
- THIS PRODUCT INCLUDE(S): 1x bathroom vessel sink in white color (689), 1x bathroom sink faucet in chrome color (1776), 1x bathroom sink drain in chrome color (1795).