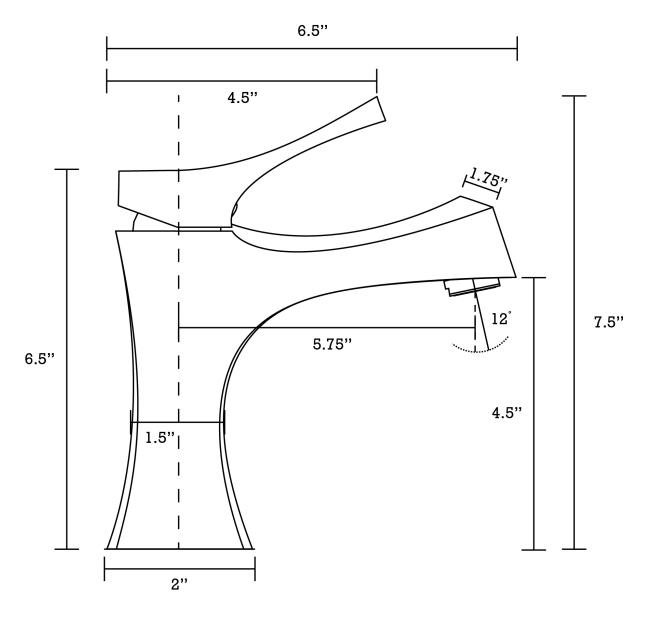

## Feature(s):

- This product is a bundle (set of multiple products).
- This bathroom vessel sink set features a rectangle shape with a traditional style.
- This product is made for wall mount installation.
- DIY installation instructions are included in the box.
- This bathroom vessel sink set is designed for a 1 hole faucet and the faucet drilling location is on the center.
- Comes with an overflow for safety.
- This bathroom vessel sink set features 1 sink.
- This bathroom vessel sink set is made with ceramic.
- The primary color of this product is white and it comes with chrome hardware.
- Smooth non-porous surface; prevents from discoloration and fading.
- Double fired and glazed for durability and stain resistance.
- 1.75-in. standard USA-Canada drain opening.
- Constructed with lead-free brass, ensuring strength and durability.
- Solid bulky brass feel (not cheap and light).
- 19.75-in. Width (left to right).
- 17-in. Depth (back to front).
- 8-in. Height (top to bottom).
- All dimensions are nominal.
- This product can usually be shipped out in 1 day.