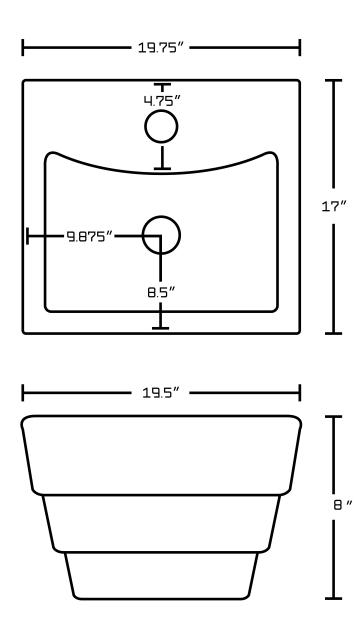

## Feature(s):

- This product is a bundle (set of multiple products).
- This bathroom vessel sink set features a rectangle shape with a traditional style.
- This product is made for wall mount installation.
- DIY installation instructions are included in the box.
- This bathroom vessel sink set is designed for a 1 hole faucet and the faucet drilling location is on the center.
- Comes with an overflow for safety.
- This bathroom vessel sink set features 1 sink.
- This bathroom vessel sink set is made with ceramic.
- The primary color of this product is white and it comes with chrome hardware.
- Smooth non-porous surface; prevents from discoloration and fading.
- Double fired and glazed for durability and stain resistance.
- 1.75-in. standard USA-Canada drain opening.
- Constructed with lead-free brass, ensuring strength and durability.
- Solid bulky brass feel (not cheap and light).
- 19.75-in. Width (left to right).
- 17-in. Depth (back to front).
- 8-in. Height (top to bottom).
- All dimensions are nominal.
- This product can usually be shipped out in 1 day.