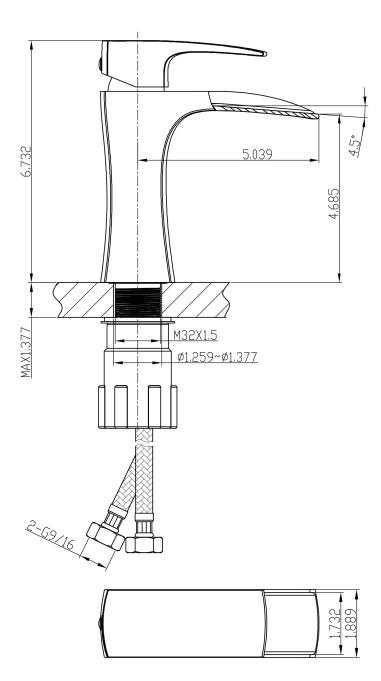

## Feature(s):

- This product is a bundle (set of multiple products).
- This bathroom vessel sink set features a rectangle shape with a modern style.
- This product is made for above counter installation.
- DIY installation instructions are included in the box.
- This bathroom vessel sink set is designed for a 1 hole faucet and the faucet drilling location is on the center.
- Comes with an overflow for safety.
- This bathroom vessel sink set features 1 sink.
- This bathroom vessel sink set is made with ceramic.
- The primary color of this product is white and it comes with chrome hardware.
- Constructed with lead-free brass, ensuring strength and durability.
- Solid bulky brass feel (not cheap and light).
- Smooth non-porous surface; prevents from discoloration and fading.
- Double fired and glazed for durability and stain resistance.
- 1.75-in. standard USA-Canada drain opening.
- 13.75-in. Width (left to right).
- 14-in. Depth (back to front).
- 3.75-in. Height (top to bottom).
- All dimensions are nominal.
- This product can usually be shipped out in 1 day.
- Quality control approved in Canada.
- Each box on your order is physically opened-up and inspected to make sure only the highest quality product is shipped.
- We take and store photos of every single quality audit of every single order we ship.
- You can see them when you track your order on our website.