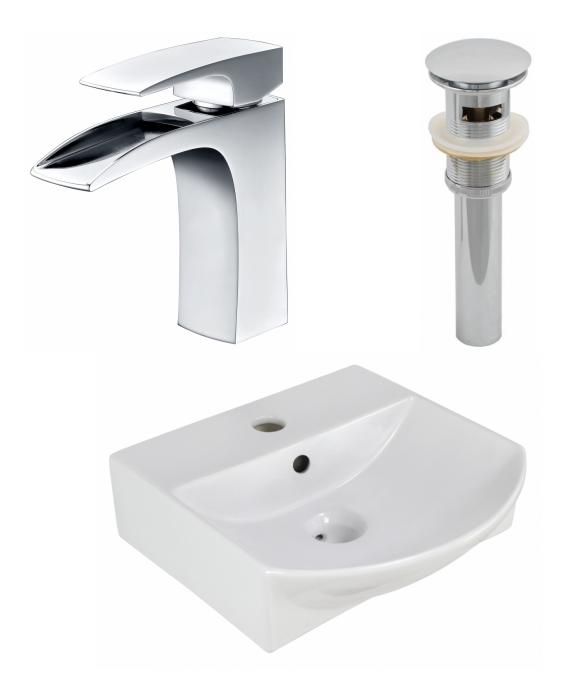

• THIS PRODUCT INCLUDE(S): 1x bathroom sink faucet in chrome color (1786), 1x bathroom sink drain in chrome color (1795), 1x bathroom vessel sink in white color (20282).

| Product ID:               | 20282                    |
|---------------------------|--------------------------|
| Product Type:             | Bathroom Vessel Sink Set |
| Shape:                    | Rectangle                |
| Install Type:             | Above Counter            |
| Faucet Drilling:          | 1 Hole                   |
| Faucet Drilling Location: | Center                   |
| Overflow:                 | Yes                      |
| Num Of Sinks:             | 1                        |
| Includes Faucets:         | Yes                      |
| Includes Drains:          | Yes                      |
| Width Group:              | 10-in 19-in.             |
| Front Bowl Thickness:     | 4                        |
| Material:                 | Ceramic                  |
| Style:                    | Modern                   |
| Finish:                   | Enamel Glaze             |
| Hardware Color:           | Chrome                   |
| Color:                    | White                    |
| Recommended Ship Method:  | SP                       |

\*Estimated as of 21 Jan 2022 1:35 PM.

Quality control approved in Canada. Each box on your order is physically opened-up and inspected to make sure only the highest quality product is shipped. We take and store photos of every single quality audit of every single order we ship. You can see them when you track your order on our website. This product is a group of multiple products. It features a rectangle shape. This bathroom vessel sink set is designed to be installed as a above counter bathroom vessel sink set. It is constructed with ceramic. This bathroom vessel sink set comes with a enamel glaze finish in White color. It is designed for a 1 hole faucet.

## Feature(s):

- This product is a bundle (set of multiple products).
- This bathroom vessel sink set features a rectangle shape with a modern style.
- This product is made for above counter installation.
- DIY installation instructions are included in the box.
- This bathroom vessel sink set is designed for a 1 hole faucet and the faucet drilling location is on the center.
- Comes with an overflow for safety.
- This bathroom vessel sink set features 1 sink.
- This bathroom vessel sink set is made with ceramic.
- The primary color of this product is white and it comes with chrome hardware.
- Constructed with lead-free brass, ensuring strength and durability.
- Solid bulky brass feel (not cheap and light).
- Smooth non-porous surface; prevents from discoloration and fading.
- Double fired and glazed for durability and stain resistance.
- 1.75-in. standard USA-Canada drain opening.
- 13.75-in. Width (left to right).
- 14-in. Depth (back to front).
- 3.75-in. Height (top to bottom).
- All dimensions are nominal.
- This product can usually be shipped out in 1 day.
- Quality control approved in Canada.
- Each box on your order is physically opened-up and inspected to make sure only the highest quality product is shipped.
- We take and store photos of every single quality audit of every single order we ship.
- You can see them when you track your order on our website.