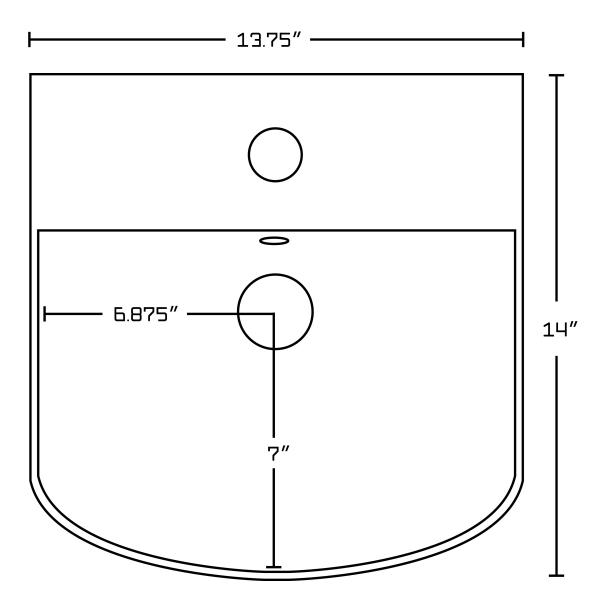

## Feature(s):

- This product is a bundle (set of multiple products).
- This bathroom vessel sink set features a rectangle shape with a modern style.
- This product is made for above counter installation.
- DIY installation instructions are included in the box.
- This bathroom vessel sink set is designed for a 1 hole faucet and the faucet drilling location is on the center.
- Comes with an overflow for safety.
- This bathroom vessel sink set features 1 sink.
- This bathroom vessel sink set is made with ceramic.
- The primary color of this product is white and it comes with chrome hardware.
- Constructed with lead-free brass, ensuring strength and durability.
- Solid bulky brass feel (not cheap and light).
- Smooth non-porous surface; prevents from discoloration and fading.
- Double fired and glazed for durability and stain resistance.
- 1.75-in. standard USA-Canada drain opening.
- 13.75-in. Width (left to right).
- 14-in. Depth (back to front).
- 3.75-in. Height (top to bottom).
- All dimensions are nominal.
- This product can usually be shipped out in 1 day.
- Quality control approved in Canada.
- Each box on your order is physically opened-up and inspected to make sure only the highest quality product is shipped.
- We take and store photos of every single quality audit of every single order we ship.
- You can see them when you track your order on our website.