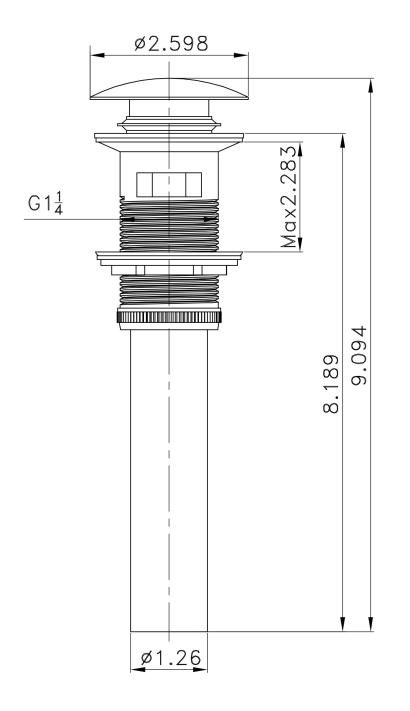

## Feature(s):

- This product is a bundle (set of multiple products).
- This bathroom vessel sink set features a rectangle shape with a modern style.
- This product is made for above counter installation.
- DIY installation instructions are included in the box.
- This bathroom vessel sink set is designed for a 1 hole faucet and the faucet drilling location is on the center.
- Comes with an overflow for safety.
- This bathroom vessel sink set features 1 sink.
- This bathroom vessel sink set is made with ceramic.
- The primary color of this product is white and it comes with chrome hardware.
- Constructed with lead-free brass, ensuring strength and durability.
- Solid bulky brass feel (not cheap and light).
- Smooth non-porous surface; prevents from discoloration and fading.
- Double fired and glazed for durability and stain resistance.
- 1.75-in. standard USA-Canada drain opening.
- 13.75-in. Width (left to right).
- 14-in. Depth (back to front).
- 3.75-in. Height (top to bottom).
- All dimensions are nominal.
- This product can usually be shipped out in 1 day.
- Quality control approved in Canada.
- Each box on your order is physically opened-up and inspected to make sure only the highest quality product is shipped.
- We take and store photos of every single quality audit of every single order we ship.
- You can see them when you track your order on our website.