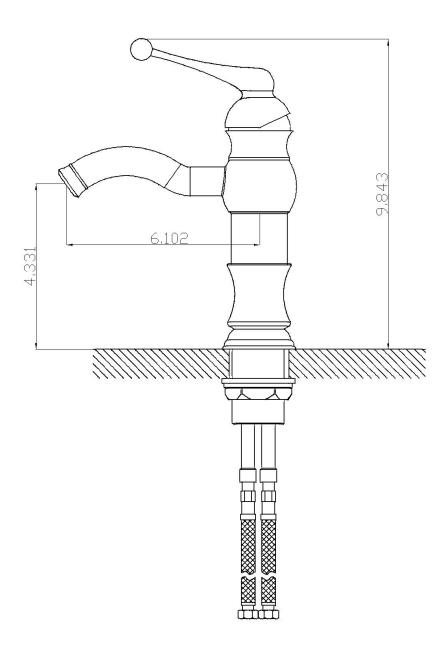

## Feature(s):

- This product is a bundle (set of multiple products).
- This bathroom vessel sink set features a rectangle shape with a transitional style.
- This product is made for wall mount installation.
- DIY installation instructions are included in the box.
- This bathroom vessel sink set is designed for a 1 hole faucet and the faucet drilling location is on the left.
- Comes with an overflow for safety.
- This bathroom vessel sink set features 1 sink.
- This bathroom vessel sink set is made with ceramic.
- The primary color of this product is white and it comes with chrome hardware.
- Smooth non-porous surface; prevents from discoloration and fading.
- Double fired and glazed for durability and stain resistance.
- 1.75-in. standard USA-Canada drain opening.
- Constructed with lead-free brass, ensuring strength and durability.
- Solid bulky brass feel (not cheap and light).
- 17.5-in. Width (left to right).
- 11-in. Depth (back to front).
- 5-in. Height (top to bottom).
- All dimensions are nominal.
- This product can usually be shipped out in 1 day.
- Quality control approved in Canada.
- Each box on your order is physically opened-up and inspected to make sure only the highest quality product is shipped.
- We take and store photos of every single quality audit of every single order we ship.
- You can see them when you track your order on our website.
- THIS PRODUCT INCLUDE(S): 1x bathroom vessel sink in white color (1759), 1x bathroom sink faucet in chrome color (1790), 1x bathroom sink drain in chrome color (1795).