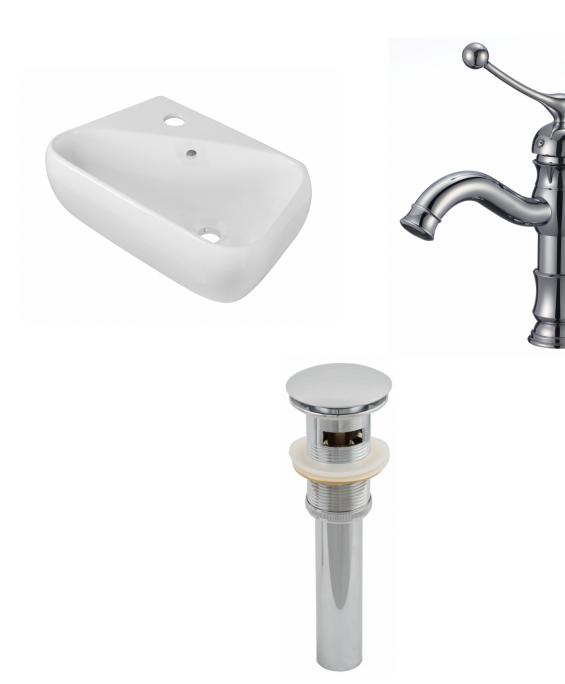

| QTY | Product ID | Series | Product Type         | Description                                                               | Color  | Stock* | Expected Stock* | Expected Stock ETA* |
|-----|------------|--------|----------------------|---------------------------------------------------------------------------|--------|--------|-----------------|---------------------|
| 1   | 1759       | N/A    | Bathroom Vessel Sink | 17.5-in. W Wall Mount White Bathroom Vessel Sink For 1 Hole Left Drilling | White  | 55     | 0               |                     |
| 1   | 1790       | Nebula | Bathroom Sink Faucet | 1 Hole CUPC Approved Lead Free Brass Faucet In Chrome Color               | Chrome | 59     | 0               |                     |
| 1   | 1795       | N/A    | Bathroom Sink Drain  | 2.60-in. W Stainless Steel Bathroom Sink Drain With Overflow In Chrome    | Chrome | 220    | 0               |                     |

<sup>\*</sup>Estimated as of 21 Jan 2022 1:29 PM.

Quality control approved in Canada. Each box on your order is physically opened-up and inspected to make sure only the highest quality product is shipped. We take and store photos of every single quality audit of every single order we ship. You can see them when you track your order on our website. This product is a group of multiple products. It features a rectangle shape. This bathroom vessel sink set is designed to be installed as a wall mount bathroom vessel sink set. It is constructed with ceramic. This bathroom vessel sink set comes with a enamel glaze finish in White color. It is designed for a 1 hole faucet.

## Feature(s):

- This product is a bundle (set of multiple products).
- This bathroom vessel sink set features a rectangle shape with a transitional style.
- This product is made for wall mount installation.
- DIY installation instructions are included in the box.
- This bathroom vessel sink set is designed for a 1 hole faucet and the faucet drilling location is on the left.
- Comes with an overflow for safety.
- This bathroom vessel sink set features 1 sink.
- This bathroom vessel sink set is made with ceramic.
- The primary color of this product is white and it comes with chrome hardware.
- Smooth non-porous surface; prevents from discoloration and fading.
- Double fired and glazed for durability and stain resistance.
- 1.75-in. standard USA-Canada drain opening.
- Constructed with lead-free brass, ensuring strength and durability.
- Solid bulky brass feel (not cheap and light).
- 17.5-in. Width (left to right).
- 11-in. Depth (back to front).
- 5-in. Height (top to bottom).
- All dimensions are nominal.
- This product can usually be shipped out in 1 day.
- Quality control approved in Canada.
- Each box on your order is physically opened-up and inspected to make sure only the highest quality product is shipped.
- We take and store photos of every single quality audit of every single order we ship.
- You can see them when you track your order on our website.
- THIS PRODUCT INCLUDE(S): 1x bathroom vessel sink in white color (1759), 1x bathroom sink faucet in chrome color (1790), 1x bathroom sink drain in chrome color (1795).