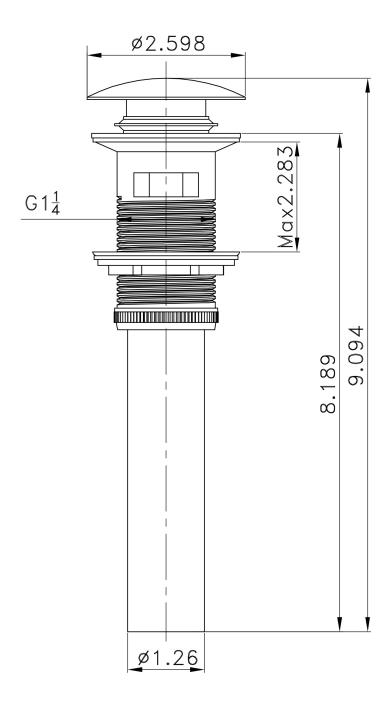

## Feature(s):

- This product is a bundle (set of multiple products).
- This bathroom vessel sink set features a rectangle shape with a transitional style.
- This product is made for wall mount installation.
- DIY installation instructions are included in the box.
- This bathroom vessel sink set is designed for a 1 hole faucet and the faucet drilling location is on the left.
- Comes with an overflow for safety.
- This bathroom vessel sink set features 1 sink.
- This bathroom vessel sink set is made with ceramic.
- The primary color of this product is white and it comes with chrome hardware.
- Smooth non-porous surface; prevents from discoloration and fading.
- Double fired and glazed for durability and stain resistance.
- 1.75-in. standard USA-Canada drain opening.
- Constructed with lead-free brass, ensuring strength and durability.
- Solid bulky brass feel (not cheap and light).
- 17.5-in. Width (left to right).
- 11-in. Depth (back to front).
- 5-in. Height (top to bottom).
- All dimensions are nominal.
- This product can usually be shipped out in 1 day.
- Quality control approved in Canada.
- Each box on your order is physically opened-up and inspected to make sure only the highest quality product is shipped.
- We take and store photos of every single quality audit of every single order we ship.
- You can see them when you track your order on our website.
- THIS PRODUCT INCLUDE(S): 1x bathroom vessel sink in white color (1759), 1x bathroom sink faucet in chrome color (1790), 1x bathroom sink drain in chrome color (1795).