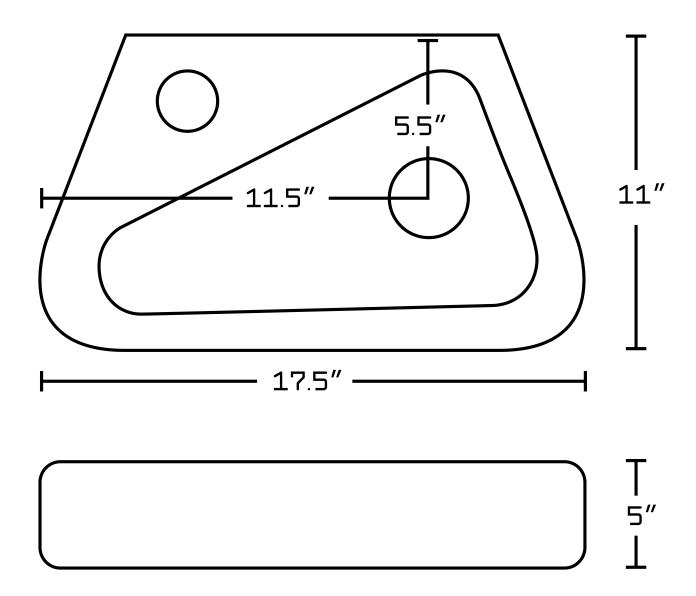

## Feature(s):

- This product is a bundle (set of multiple products).
- This bathroom vessel sink set features a rectangle shape with a transitional style.
- This product is made for wall mount installation.
- DIY installation instructions are included in the box.
- This bathroom vessel sink set is designed for a 1 hole faucet and the faucet drilling location is on the left.
- Comes with an overflow for safety.
- This bathroom vessel sink set features 1 sink.
- This bathroom vessel sink set is made with ceramic.
- The primary color of this product is white and it comes with chrome hardware.
- Smooth non-porous surface; prevents from discoloration and fading.
- Double fired and glazed for durability and stain resistance.
- 1.75-in. standard USA-Canada drain opening.
- Constructed with lead-free brass, ensuring strength and durability.
- Solid bulky brass feel (not cheap and light).
- 17.5-in. Width (left to right).
- 11-in. Depth (back to front).
- 5-in. Height (top to bottom).
- All dimensions are nominal.
- This product can usually be shipped out in 1 day.
- Quality control approved in Canada.
- Each box on your order is physically opened-up and inspected to make sure only the highest quality product is shipped.
- We take and store photos of every single quality audit of every single order we ship.
- You can see them when you track your order on our website.
- THIS PRODUCT INCLUDE(S): 1x bathroom vessel sink in white color (1759), 1x bathroom sink faucet in chrome color (1790), 1x bathroom sink drain in chrome color (1795).

| Product ID:               | 1795                     |
|---------------------------|--------------------------|
| Product Type:             | Bathroom Vessel Sink Set |
| Shape:                    | Rectangle                |
| Install Type:             | Wall Mount               |
| Faucet Drilling:          | 1 Hole                   |
| Faucet Drilling Location: | Left                     |
| Overflow:                 | Yes                      |
| Num Of Sinks:             | 1                        |
| Includes Faucets:         | Yes                      |
| Includes Drains:          | Yes                      |
| Width Group:              | 10-in 19-in.             |
| Front Bowl Thickness:     | 5                        |
| Material:                 | Ceramic                  |
| Style:                    | Transitional             |
| Finish:                   | Enamel Glaze             |
| Hardware Color:           | Chrome                   |
| Color:                    | White                    |
| Recommended Ship Method:  | SP                       |