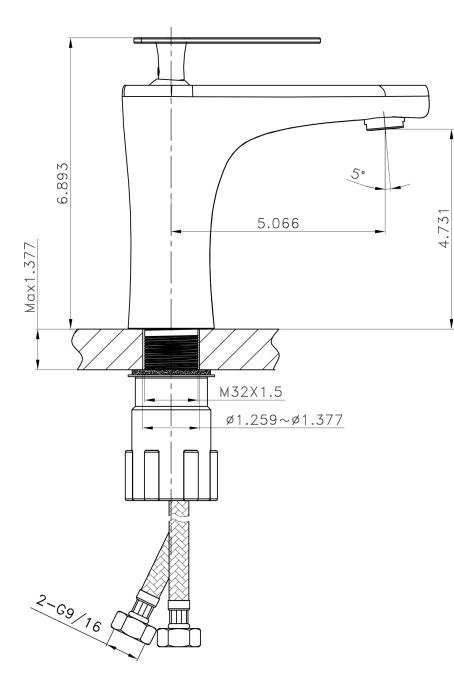

| QTY | Product ID | Series | Product Type         | Description                                                                    | Color  | Stock* | Expected Stock* | Expected Stock ETA* |
|-----|------------|--------|----------------------|--------------------------------------------------------------------------------|--------|--------|-----------------|---------------------|
| 1   | 1782       | Eli    | Bathroom Sink Faucet | 1 Hole CUPC Approved Lead Free Brass Faucet In Chrome Color                    | Chrome | 86     | 0               |                     |
| 1   | 1795       | N/A    | Bathroom Sink Drain  | 2.60-in. W Stainless Steel Bathroom Sink Drain With Overflow In Chrome         | Chrome | 220    | 0               |                     |
| 1   | 11026      | N/A    | Bathroom Vessel Sink | 20.5-in. W Above Counter White Bathroom Vessel Sink For 1 Hole Center Drilling | White  | 18     | 0               |                     |