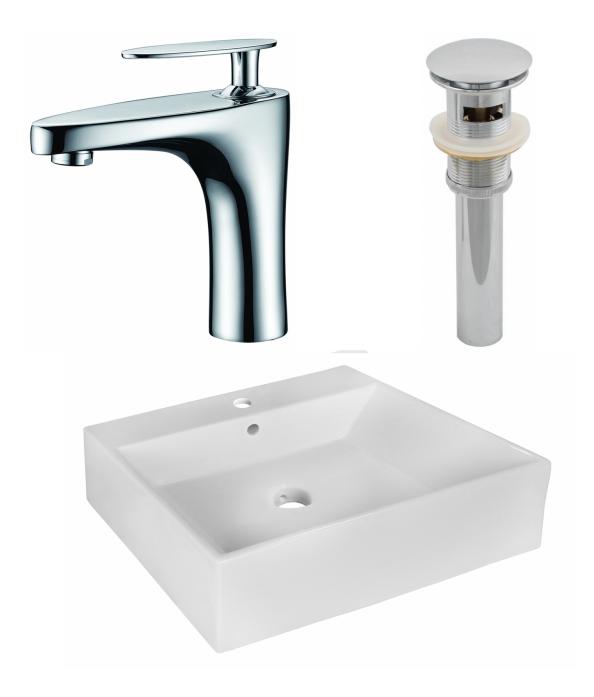

• THIS PRODUCT INCLUDE(S): 1x bathroom sink faucet in chrome color (1782), 1x bathroom sink drain in chrome color (1795), 1x bathroom vessel sink in white color (11026).

| Product ID:               | 11026                    |
|---------------------------|--------------------------|
| Product Type:             | Bathroom Vessel Sink Set |
| Shape:                    | Rectangle                |
| Install Type:             | Above Counter            |
| Faucet Drilling:          | 1 Hole                   |
| Faucet Drilling Location: | Center                   |
| Overflow:                 | Yes                      |
| Num Of Sinks:             | 1                        |
| Includes Faucets:         | Yes                      |
| Includes Drains:          | Yes                      |
| Width Group:              | 20-in 29-in.             |
| Front Bowl Thickness:     | 6                        |
| Material:                 | Ceramic                  |
| Style:                    | Modern                   |
| Finish:                   | Enamel Glaze             |
| Hardware Color:           | Chrome                   |
| Color:                    | White                    |
| Recommended Ship Method:  | SP                       |