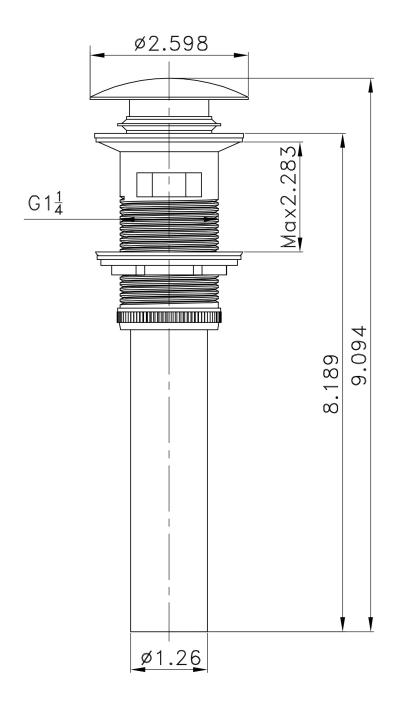

| QTY | Product ID | Series | Product Type         | Description                                                                    | Color  | Stock* | Expected Stock* | Expected Stock ETA* |
|-----|------------|--------|----------------------|--------------------------------------------------------------------------------|--------|--------|-----------------|---------------------|
| 1   | 1782       | Eli    | Bathroom Sink Faucet | 1 Hole CUPC Approved Lead Free Brass Faucet In Chrome Color                    | Chrome | 86     | 0               |                     |
| 1   | 1795       | N/A    | Bathroom Sink Drain  | 2.60-in. W Stainless Steel Bathroom Sink Drain With Overflow In Chrome         | Chrome | 220    | 0               |                     |
| 1   | 11026      | N/A    | Bathroom Vessel Sink | 20.5-in. W Above Counter White Bathroom Vessel Sink For 1 Hole Center Drilling | White  | 18     | 0               |                     |