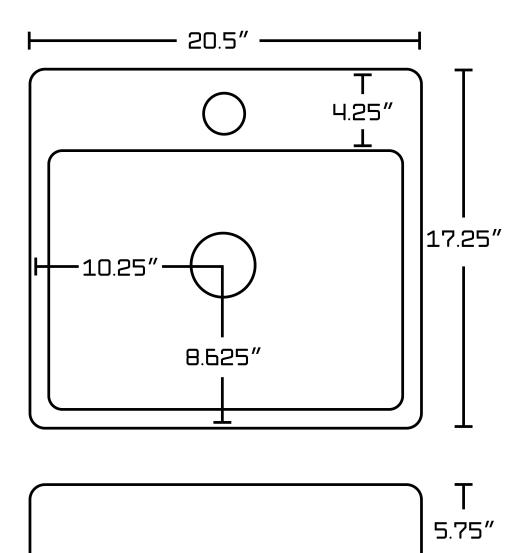

## Feature(s):

- This product is a bundle (set of multiple products).
- This bathroom vessel sink set features a rectangle shape with a modern style.
- This product is made for above counter installation.
- DIY installation instructions are included in the box.
- This bathroom vessel sink set is designed for a 1 hole faucet and the faucet drilling location is on the center.
- Comes with an overflow for safety.
- This bathroom vessel sink set features 1 sink.
- This bathroom vessel sink set is made with ceramic.
- The primary color of this product is white and it comes with chrome hardware.
- Constructed with lead-free brass, ensuring strength and durability.
- Solid bulky brass feel (not cheap and light).
- Smooth non-porous surface; prevents from discoloration and fading.
- Double fired and glazed for durability and stain resistance.
- 1.75-in. standard USA-Canada drain opening.
- 20.5-in. Width (left to right).
- 17.25-in. Depth (back to front).
- 5.75-in. Height (top to bottom).
- All dimensions are nominal.
- This product can usually be shipped out in 1 day.
- Quality control approved in Canada.
- Each box on your order is physically opened-up and inspected to make sure only the highest quality product is shipped.
- We take and store photos of every single quality audit of every single order we ship.
- You can see them when you track your order on our website.