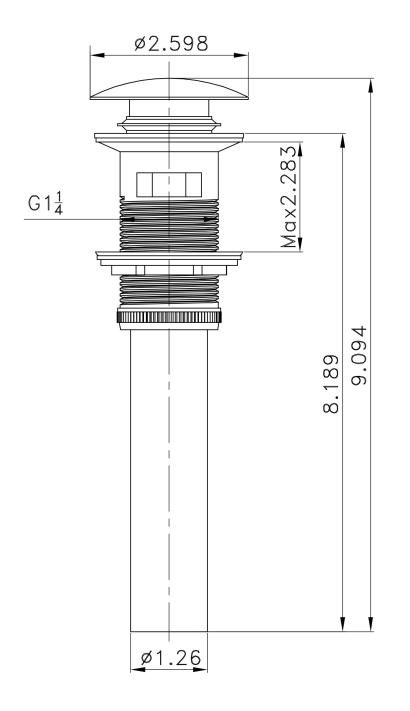

## Feature(s):

- This product is a bundle (set of multiple products).
- This bathroom vessel sink set features a rectangle shape with a transitional style.
- This product is made for wall mount installation.
- DIY installation instructions are included in the box.
- This bathroom vessel sink set is designed for a 1 hole faucet and the faucet drilling location is on the left.
- Comes with an overflow for safety.
- This bathroom vessel sink set features 1 sink.
- This bathroom vessel sink set is made with ceramic.
- The primary color of this product is white and it comes with chrome hardware.
- Smooth non-porous surface; prevents from discoloration and fading.
- Double fired and glazed for durability and stain resistance.
- 1.75-in. standard USA-Canada drain opening.
- Constructed with lead-free brass, ensuring strength and durability.
- Solid bulky brass feel (not cheap and light).
- 17.5-in. Width (left to right).
- 11-in. Depth (back to front).
- 5-in. Height (top to bottom).
- All dimensions are nominal.
- This product can usually be shipped out in 1 day.
- Quality control approved in Canada.
- Each box on your order is physically opened-up and inspected to make sure only the highest quality product is shipped.
- We take and store photos of every single quality audit of every single order we ship.
- You can see them when you track your order on our website.