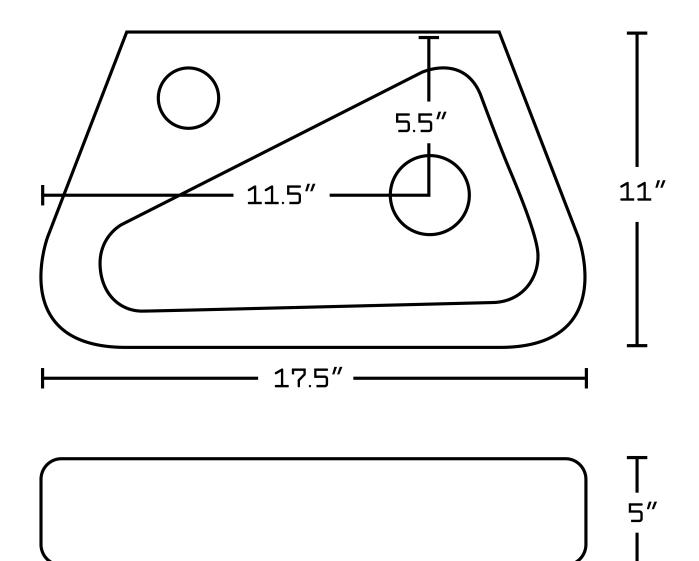

## Feature(s):

- This product is a bundle (set of multiple products).
- This bathroom vessel sink set features a rectangle shape with a transitional style.
- This product is made for wall mount installation.
- DIY installation instructions are included in the box.
- This bathroom vessel sink set is designed for a 1 hole faucet and the faucet drilling location is on the left.
- Comes with an overflow for safety.
- This bathroom vessel sink set features 1 sink.
- This bathroom vessel sink set is made with ceramic.
- The primary color of this product is white and it comes with chrome hardware.
- Smooth non-porous surface; prevents from discoloration and fading.
- Double fired and glazed for durability and stain resistance.
- 1.75-in. standard USA-Canada drain opening.
- Constructed with lead-free brass, ensuring strength and durability.
- Solid bulky brass feel (not cheap and light).
- 17.5-in. Width (left to right).
- 11-in. Depth (back to front).
- 5-in. Height (top to bottom).
- All dimensions are nominal.
- This product can usually be shipped out in 1 day.
- Quality control approved in Canada.
- Each box on your order is physically opened-up and inspected to make sure only the highest quality product is shipped.
- We take and store photos of every single quality audit of every single order we ship.
- You can see them when you track your order on our website.