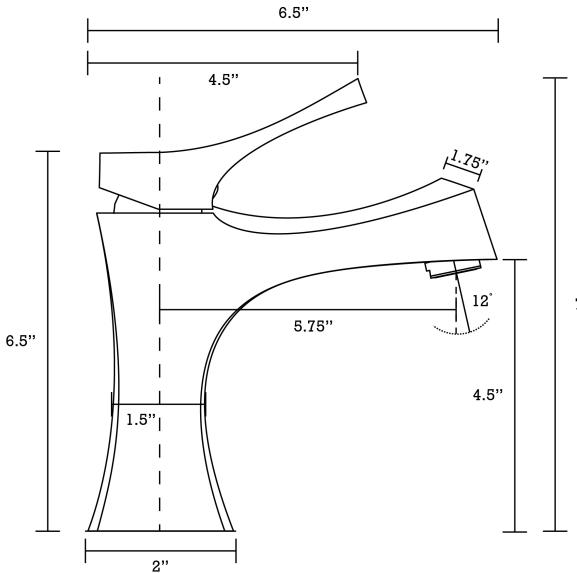

## Feature(s):

- This product is a bundle (set of multiple products).
- This bathroom vessel sink set features a rectangle shape with a transitional style.
- This product is made for wall mount installation.
- DIY installation instructions are included in the box.
- This bathroom vessel sink set is designed for a 1 hole faucet and the faucet drilling location is on the left.
- Comes with an overflow for safety.
- This bathroom vessel sink set features 1 sink.
- This bathroom vessel sink set is made with ceramic.
- The primary color of this product is white and it comes with chrome hardware.
- Smooth non-porous surface; prevents from discoloration and fading.
- Double fired and glazed for durability and stain resistance.
- 1.75-in. standard USA-Canada drain opening.
- Constructed with lead-free brass, ensuring strength and durability.
- Solid bulky brass feel (not cheap and light).
- 17.5-in. Width (left to right).
- 11-in. Depth (back to front).
- 5-in. Height (top to bottom).
- All dimensions are nominal.
- This product can usually be shipped out in 1 day.
- Quality control approved in Canada.
- Each box on your order is physically opened-up and inspected to make sure only the highest quality product is shipped.
- We take and store photos of every single quality audit of every single order we ship.
- You can see them when you track your order on our website.