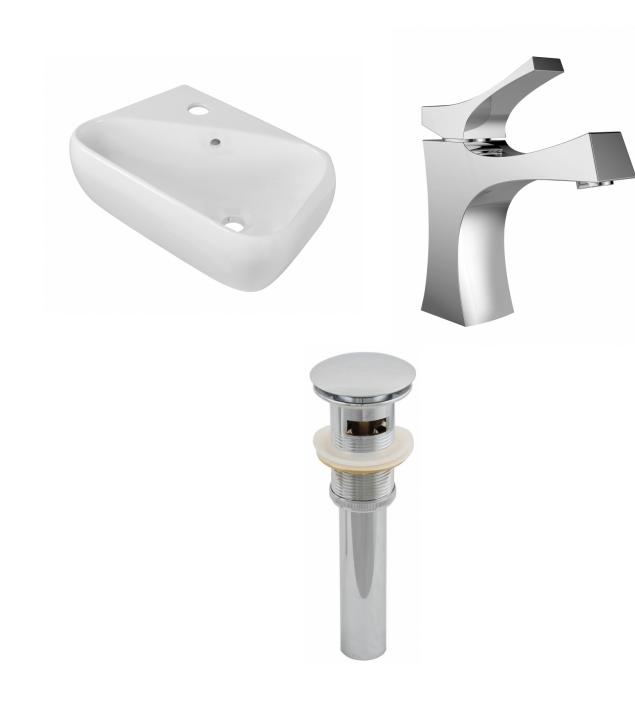

| QTY | Product ID | Series | Product Type         | Description                                                               | Color  | Stock* | Expected Stock* | Expected Stock ETA* |
|-----|------------|--------|----------------------|---------------------------------------------------------------------------|--------|--------|-----------------|---------------------|
| 1   | 1759       | N/A    | Bathroom Vessel Sink | 17.5-in. W Wall Mount White Bathroom Vessel Sink For 1 Hole Left Drilling | White  | 55     | 0               |                     |
| 1   | 1776       | Cyril  | Bathroom Sink Faucet | 1 Hole CUPC Approved Lead Free Brass Faucet In Chrome Color               | Chrome | 84     | 0               |                     |
| 1   | 1795       | N/A    | Bathroom Sink Drain  | 2.60-in. W Stainless Steel Bathroom Sink Drain With Overflow In Chrome    | Chrome | 220    | 0               |                     |

• THIS PRODUCT INCLUDE(S): 1x bathroom vessel sink in white color (1759), 1x bathroom sink faucet in chrome color (1776), 1x bathroom sink drain in chrome color (1795).

| Product ID:               | 1795                     |
|---------------------------|--------------------------|
| Product Type:             | Bathroom Vessel Sink Set |
| Shape:                    | Rectangle                |
| Install Type:             | Wall Mount               |
| Faucet Drilling:          | 1 Hole                   |
| Faucet Drilling Location: | Left                     |
| Overflow:                 | Yes                      |
| Num Of Sinks:             | 1                        |
| Includes Faucets:         | Yes                      |
| Includes Drains:          | Yes                      |
| Width Group:              | 10-in 19-in.             |
| Front Bowl Thickness:     | 5                        |
| Material:                 | Ceramic                  |
| Style:                    | Transitional             |
| Finish:                   | Enamel Glaze             |
| Hardware Color:           | Chrome                   |
| Color:                    | White                    |
| Recommended Ship Method:  | SP                       |