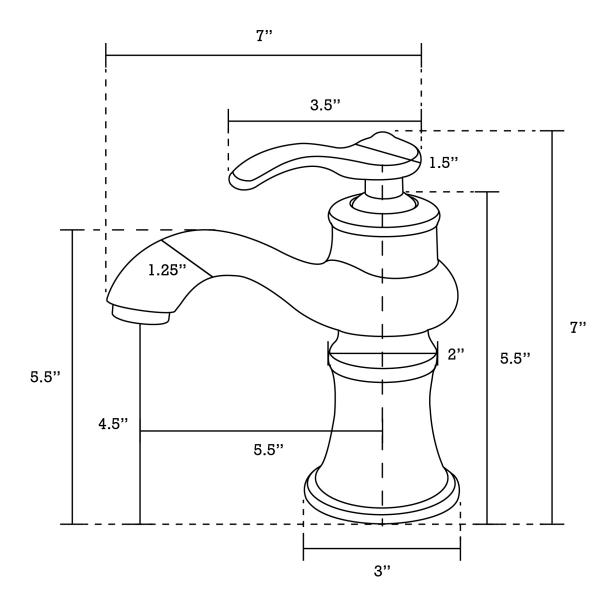

• THIS PRODUCT INCLUDE(S): 1x bathroom sink faucet in chrome color (1779), 1x bathroom sink drain in chrome color (1795), 1x bathroom vessel sink in white color (11018).

| Product ID:               | 11018                    |
|---------------------------|--------------------------|
| Product Type:             | Bathroom Vessel Sink Set |
| Shape:                    | Oval                     |
| Install Type:             | Above Counter            |
| Faucet Drilling:          | 1 Hole                   |
| Faucet Drilling Location: | Center                   |
| Overflow:                 | Yes                      |
| Num Of Sinks:             | 1                        |
| Includes Faucets:         | Yes                      |
| Includes Drains:          | Yes                      |
| Width Group:              | 20-in 29-in.             |
| Front Bowl Thickness:     | 7                        |
| Material:                 | Ceramic                  |
| Style:                    | Transitional             |
| Finish:                   | Enamel Glaze             |
| Hardware Color:           | Chrome                   |
| Color:                    | White                    |
| Recommended Ship Method:  | SP                       |