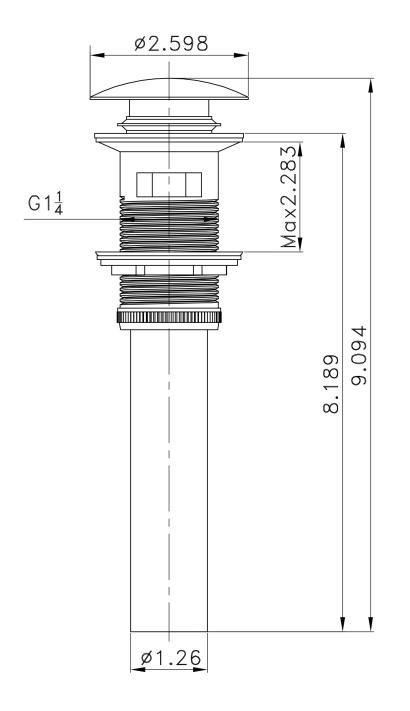

• THIS PRODUCT INCLUDE(S): 1x bathroom sink faucet in chrome color (1779), 1x bathroom sink drain in chrome color (1795), 1x bathroom vessel sink in white color (11018).

| Product ID:               | 11018                    |
|---------------------------|--------------------------|
| Product Type:             | Bathroom Vessel Sink Set |
| Shape:                    | Oval                     |
| Install Type:             | Above Counter            |
| Faucet Drilling:          | 1 Hole                   |
| Faucet Drilling Location: | Center                   |
| Overflow:                 | Yes                      |
| Num Of Sinks:             | 1                        |
| Includes Faucets:         | Yes                      |
| Includes Drains:          | Yes                      |
| Width Group:              | 20-in 29-in.             |
| Front Bowl Thickness:     | 7                        |
| Material:                 | Ceramic                  |
| Style:                    | Transitional             |
| Finish:                   | Enamel Glaze             |
| Hardware Color:           | Chrome                   |
| Color:                    | White                    |
| Recommended Ship Method:  | SP                       |