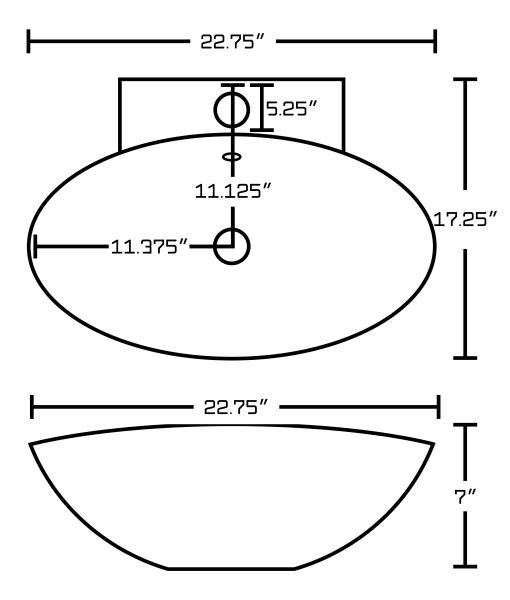

## Feature(s):

- This product is a bundle (set of multiple products).
- This bathroom vessel sink set features a oval shape with a transitional style.
- This product is made for above counter installation.
- DIY installation instructions are included in the box.
- This bathroom vessel sink set is designed for a 1 hole faucet and the faucet drilling location is on the center.
- Comes with an overflow for safety.
- This bathroom vessel sink set features 1 sink.
- This bathroom vessel sink set is made with ceramic.
- The primary color of this product is white and it comes with chrome hardware.
- Constructed with lead-free brass, ensuring strength and durability.
- Solid bulky brass feel (not cheap and light).
- Smooth non-porous surface; prevents from discoloration and fading.
- Double fired and glazed for durability and stain resistance.
- 1.75-in. standard USA-Canada drain opening.
- 22.75-in. Width (left to right).
- 17.25-in. Depth (back to front).
- 7-in. Height (top to bottom).
- All dimensions are nominal.
- This product can usually be shipped out in 1 day.
- Quality control approved in Canada.
- Each box on your order is physically opened-up and inspected to make sure only the highest quality product is shipped.
- We take and store photos of every single quality audit of every single order we ship.
- You can see them when you track your order on our website.

• THIS PRODUCT INCLUDE(S): 1x bathroom sink faucet in chrome color (1779), 1x bathroom sink drain in chrome color (1795), 1x bathroom vessel sink in white color (11018).

| Product ID:               | 11018                    |
|---------------------------|--------------------------|
| Product Type:             | Bathroom Vessel Sink Set |
| Shape:                    | Oval                     |
| Install Type:             | Above Counter            |
| Faucet Drilling:          | 1 Hole                   |
| Faucet Drilling Location: | Center                   |
| Overflow:                 | Yes                      |
| Num Of Sinks:             | 1                        |
| Includes Faucets:         | Yes                      |
| Includes Drains:          | Yes                      |
| Width Group:              | 20-in 29-in.             |
| Front Bowl Thickness:     | 7                        |
| Material:                 | Ceramic                  |
| Style:                    | Transitional             |
| Finish:                   | Enamel Glaze             |
| Hardware Color:           | Chrome                   |
| Color:                    | White                    |
| Recommended Ship Method:  | SP                       |