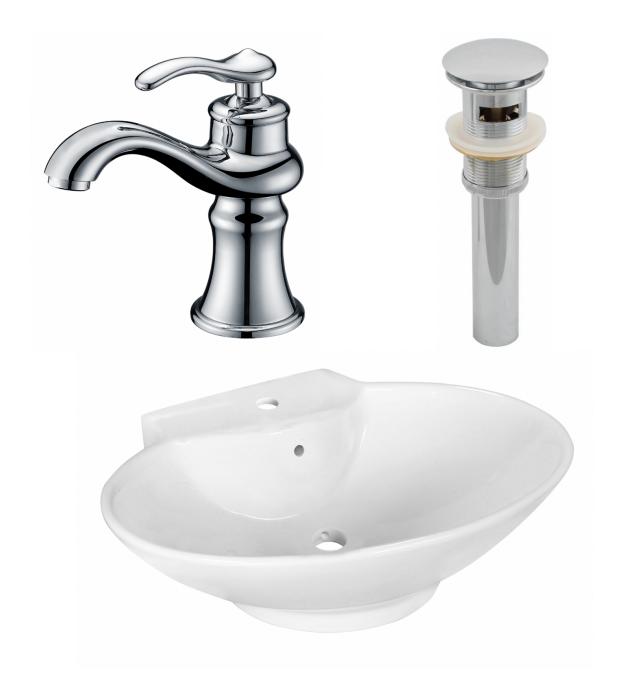

• THIS PRODUCT INCLUDE(S): 1x bathroom sink faucet in chrome color (1779), 1x bathroom sink drain in chrome color (1795), 1x bathroom vessel sink in white color (11018).

| Product ID:               | 11018                    |
|---------------------------|--------------------------|
| Product Type:             | Bathroom Vessel Sink Set |
| Shape:                    | Oval                     |
| Install Type:             | Above Counter            |
| Faucet Drilling:          | 1 Hole                   |
| Faucet Drilling Location: | Center                   |
| Overflow:                 | Yes                      |
| Num Of Sinks:             | 1                        |
| Includes Faucets:         | Yes                      |
| Includes Drains:          | Yes                      |
| Width Group:              | 20-in 29-in.             |
| Front Bowl Thickness:     | 7                        |
| Material:                 | Ceramic                  |
| Style:                    | Transitional             |
| Finish:                   | Enamel Glaze             |
| Hardware Color:           | Chrome                   |
| Color:                    | White                    |
| Recommended Ship Method:  | SP                       |