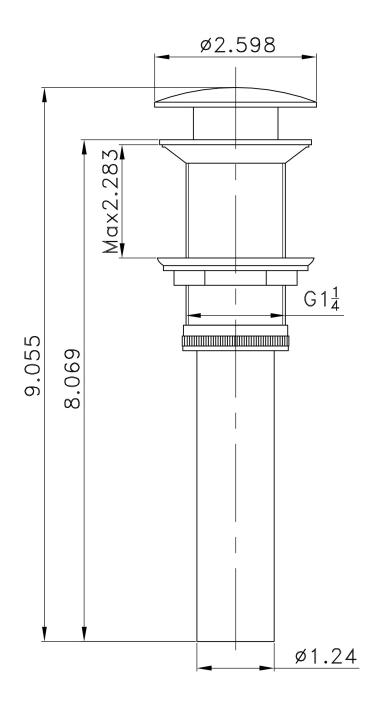

• THIS PRODUCT INCLUDE(S): 1x bathroom sink faucet in chrome color (1779), 1x bathroom sink drain in chrome color (1796), 1x bathroom vessel sink in white color (11033).

| Product ID:               | 11033                    |
|---------------------------|--------------------------|
| Product Type:             | Bathroom Vessel Sink Set |
| Shape:                    | Rectangle                |
| Install Type:             | Above Counter            |
| Faucet Drilling:          | 1 Hole                   |
| Faucet Drilling Location: | Center                   |
| Overflow:                 | No                       |
| Num Of Sinks:             | 1                        |
| Includes Faucets:         | Yes                      |
| Includes Drains:          | Yes                      |
| Width Group:              | 20-in 29-in.             |
| Front Bowl Thickness:     | 5                        |
| Material:                 | Ceramic                  |
| Certification:            | CSA                      |
| Style:                    | Modern                   |
| Finish:                   | Enamel Glaze             |
| Hardware Color:           | Chrome                   |
| Color:                    | White                    |
| Recommended Ship Method:  | SP                       |