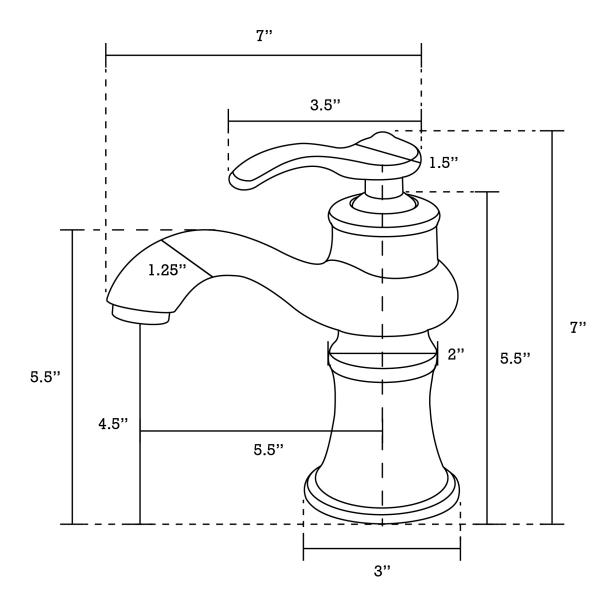

• THIS PRODUCT INCLUDE(S): 1x bathroom sink faucet in chrome color (1779), 1x bathroom sink drain in chrome color (1796), 1x bathroom vessel sink in white color (11033).

| Product ID:               | 11033                    |
|---------------------------|--------------------------|
| Product Type:             | Bathroom Vessel Sink Set |
| Shape:                    | Rectangle                |
| Install Type:             | Above Counter            |
| Faucet Drilling:          | 1 Hole                   |
| Faucet Drilling Location: | Center                   |
| Overflow:                 | No                       |
| Num Of Sinks:             | 1                        |
| Includes Faucets:         | Yes                      |
| Includes Drains:          | Yes                      |
| Width Group:              | 20-in 29-in.             |
| Front Bowl Thickness:     | 5                        |
| Material:                 | Ceramic                  |
| Certification:            | CSA                      |
| Style:                    | Modern                   |
| Finish:                   | Enamel Glaze             |
| Hardware Color:           | Chrome                   |
| Color:                    | White                    |
| Recommended Ship Method:  | SP                       |