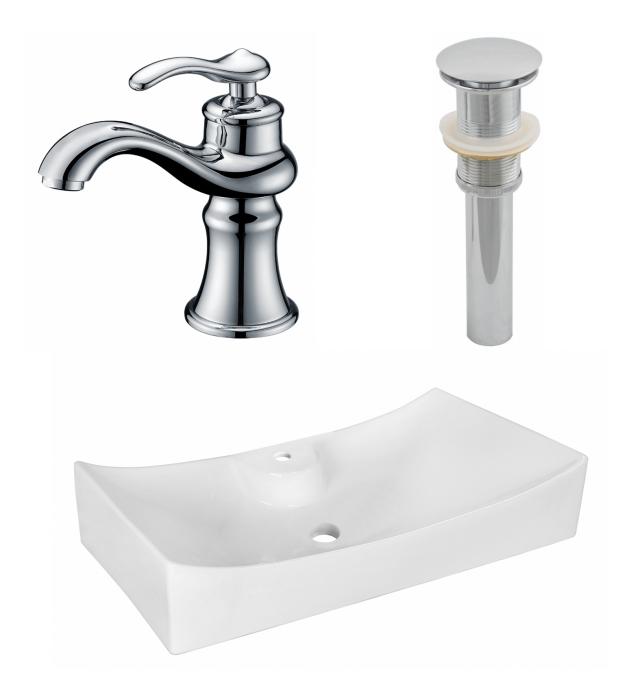

• THIS PRODUCT INCLUDE(S): 1x bathroom sink faucet in chrome color (1779), 1x bathroom sink drain in chrome color (1796), 1x bathroom vessel sink in white color (11033).

| Product ID:               | 11033                    |
|---------------------------|--------------------------|
| Product Type:             | Bathroom Vessel Sink Set |
| Shape:                    | Rectangle                |
| Install Type:             | Above Counter            |
| Faucet Drilling:          | 1 Hole                   |
| Faucet Drilling Location: | Center                   |
| Overflow:                 | No                       |
| Num Of Sinks:             | 1                        |
| Includes Faucets:         | Yes                      |
| Includes Drains:          | Yes                      |
| Width Group:              | 20-in 29-in.             |
| Front Bowl Thickness:     | 5                        |
| Material:                 | Ceramic                  |
| Certification:            | CSA                      |
| Style:                    | Modern                   |
| Finish:                   | Enamel Glaze             |
| Hardware Color:           | Chrome                   |
| Color:                    | White                    |
| Recommended Ship Method:  | SP                       |