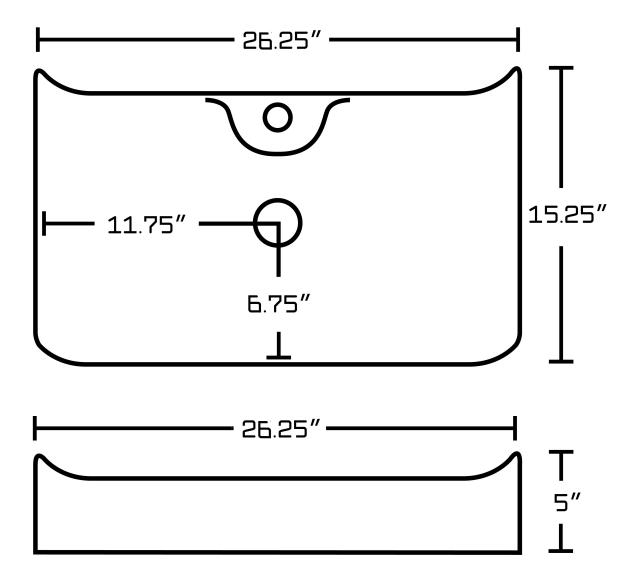

## Feature(s):

- This product is a bundle (set of multiple products).
- This bathroom vessel sink set features a rectangle shape with a modern style.
- This product is made for above counter installation.
- DIY installation instructions are included in the box.
- This bathroom vessel sink set is designed for a 1 hole faucet and the faucet drilling location is on the center.
- This bathroom vessel sink set features 1 sink.
- This bathroom vessel sink set is made with ceramic.
- CSA certified.
- Most city inspectors require the use of certified products to get approval.
- The primary color of this product is white and it comes with chrome hardware.
- Constructed with lead-free brass, ensuring strength and durability.
- Solid bulky brass feel (not cheap and light).
- Smooth non-porous surface; prevents from discoloration and fading.
- Double fired and glazed for durability and stain resistance.
- 1.75-in. standard USA-Canada drain opening.
- 26.25-in. Width (left to right).
- 15.25-in. Depth (back to front).
- 5-in. Height (top to bottom).
- All dimensions are nominal.
- This product can usually be shipped out in 1 day.
- Quality control approved in Canada.
- Each box on your order is physically opened-up and inspected to make sure only the highest quality product is shipped.
- We take and store photos of every single quality audit of every single order we ship.
- You can see them when you track your order on our website.

• THIS PRODUCT INCLUDE(S): 1x bathroom sink faucet in chrome color (1779), 1x bathroom sink drain in chrome color (1796), 1x bathroom vessel sink in white color (11033).

| Product ID:               | 11033                    |
|---------------------------|--------------------------|
| Product Type:             | Bathroom Vessel Sink Set |
| Shape:                    | Rectangle                |
| Install Type:             | Above Counter            |
| Faucet Drilling:          | 1 Hole                   |
| Faucet Drilling Location: | Center                   |
| Overflow:                 | No                       |
| Num Of Sinks:             | 1                        |
| Includes Faucets:         | Yes                      |
| Includes Drains:          | Yes                      |
| Width Group:              | 20-in 29-in.             |
| Front Bowl Thickness:     | 5                        |
| Material:                 | Ceramic                  |
| Certification:            | CSA                      |
| Style:                    | Modern                   |
| Finish:                   | Enamel Glaze             |
| Hardware Color:           | Chrome                   |
| Color:                    | White                    |
| Recommended Ship Method:  | SP                       |