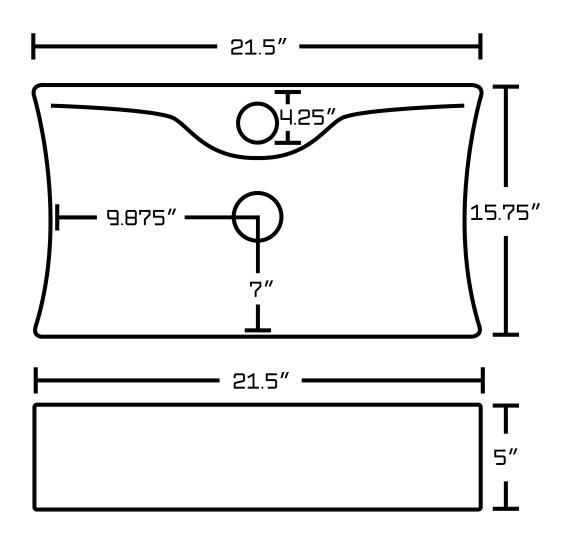

## Feature(s):

- This product is a bundle (set of multiple products).
- This bathroom vessel sink set features a rectangle shape with a modern style.
- This product is made for above counter installation.
- DIY installation instructions are included in the box.
- This bathroom vessel sink set is designed for a 1 hole faucet and the faucet drilling location is on the center.
- This bathroom vessel sink set features 1 sink.
- This bathroom vessel sink set is made with ceramic.
- The primary color of this product is white and it comes with chrome hardware.
- Smooth non-porous surface; prevents from discoloration and fading.
- Double fired and glazed for durability and stain resistance.
- 1.75-in. standard USA-Canada drain opening.
- Constructed with lead-free brass, ensuring strength and durability.
- Solid bulky brass feel (not cheap and light).
- 21.5-in. Width (left to right).
- 15.75-in. Depth (back to front).
- 5-in. Height (top to bottom).
- All dimensions are nominal.
- This product can usually be shipped out in 1 day.
- Quality control approved in Canada.
- Each box on your order is physically opened-up and inspected to make sure only the highest quality product is shipped.
- We take and store photos of every single quality audit of every single order we ship.
- You can see them when you track your order on our website.
- THIS PRODUCT INCLUDE(S): 1x bathroom vessel sink in white color (1732), 1x bathroom sink faucet in chrome color (1786), 1x bathroom sink drain in chrome color (1796).

| Product ID:               | 1796                     |
|---------------------------|--------------------------|
| Product Type:             | Bathroom Vessel Sink Set |
| Shape:                    | Rectangle                |
| Install Type:             | Above Counter            |
| Faucet Drilling:          | 1 Hole                   |
| Faucet Drilling Location: | Center                   |
| Overflow:                 | No                       |
| Num Of Sinks:             | 1                        |
| Includes Faucets:         | Yes                      |
| Includes Drains:          | Yes                      |
| Width Group:              | 20-in 29-in.             |
| Front Bowl Thickness:     | 5                        |
| Material:                 | Ceramic                  |
| Style:                    | Modern                   |
| Finish:                   | Enamel Glaze             |
| Hardware Color:           | Chrome                   |
| Color:                    | White                    |
| Recommended Ship Method:  | SP                       |
|                           | •                        |