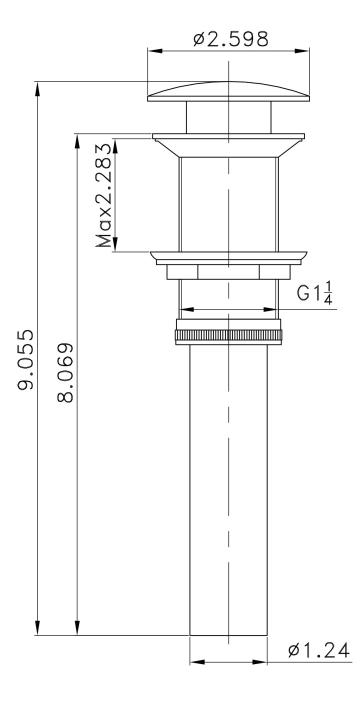

## Feature(s):

- This product is a bundle (set of multiple products).
- This bathroom vessel sink set features a rectangle shape with a modern style.
- This product is made for above counter installation.
- DIY installation instructions are included in the box.
- This bathroom vessel sink set is designed for a 1 hole faucet and the faucet drilling location is on the center.
- This bathroom vessel sink set features 1 sink.
- This bathroom vessel sink set is made with ceramic.
- The primary color of this product is white and it comes with chrome hardware.
- Smooth non-porous surface; prevents from discoloration and fading.
- Double fired and glazed for durability and stain resistance.
- 1.75-in. standard USA-Canada drain opening.
- Constructed with lead-free brass, ensuring strength and durability.
- Solid bulky brass feel (not cheap and light).
- 21.5-in. Width (left to right).
- 15.75-in. Depth (back to front).
- 5-in. Height (top to bottom).
- All dimensions are nominal.
- This product can usually be shipped out in 1 day.
- Quality control approved in Canada.
- Each box on your order is physically opened-up and inspected to make sure only the highest quality product is shipped.
- We take and store photos of every single quality audit of every single order we ship.
- You can see them when you track your order on our website.
- THIS PRODUCT INCLUDE(S): 1x bathroom vessel sink in white color (1732), 1x bathroom sink faucet in chrome color (1786), 1x bathroom sink drain in chrome color (1796).