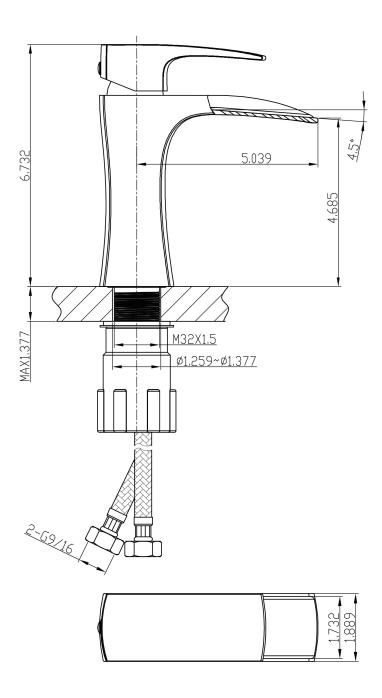

## Feature(s):

- This product is a bundle (set of multiple products).
- This bathroom vessel sink set features a rectangle shape with a modern style.
- This product is made for above counter installation.
- DIY installation instructions are included in the box.
- This bathroom vessel sink set is designed for a 1 hole faucet and the faucet drilling location is on the center.
- This bathroom vessel sink set features 1 sink.
- This bathroom vessel sink set is made with ceramic.
- The primary color of this product is white and it comes with chrome hardware.
- Smooth non-porous surface; prevents from discoloration and fading.
- Double fired and glazed for durability and stain resistance.
- 1.75-in. standard USA-Canada drain opening.
- Constructed with lead-free brass, ensuring strength and durability.
- Solid bulky brass feel (not cheap and light).
- 21.5-in. Width (left to right).
- 15.75-in. Depth (back to front).
- 5-in. Height (top to bottom).
- All dimensions are nominal.
- This product can usually be shipped out in 1 day.
- Quality control approved in Canada.
- Each box on your order is physically opened-up and inspected to make sure only the highest quality product is shipped.
- We take and store photos of every single quality audit of every single order we ship.
- You can see them when you track your order on our website.
- THIS PRODUCT INCLUDE(S): 1x bathroom vessel sink in white color (1732), 1x bathroom sink faucet in chrome color (1786), 1x bathroom sink drain in chrome color (1796).