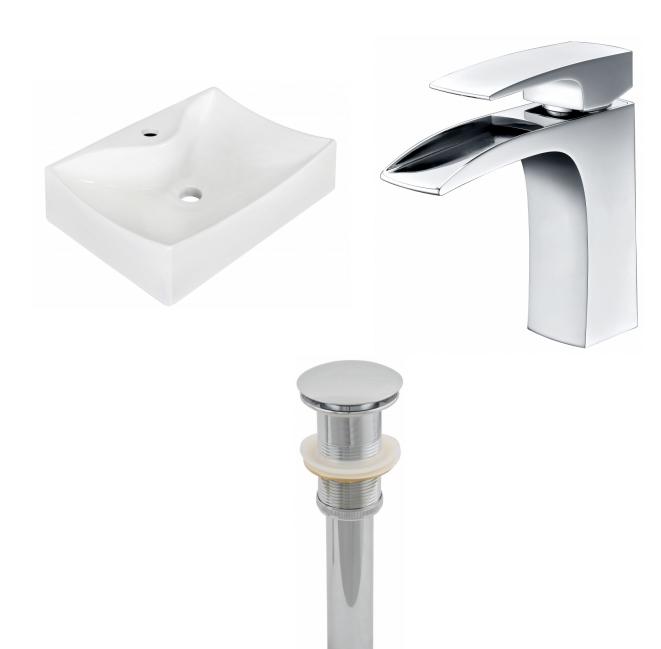

<sup>\*</sup>Estimated as of 21 Jan 2022 1:28 PM.

Quality control approved in Canada. Each box on your order is physically opened-up and inspected to make sure only the highest quality product is shipped. We take and store photos of every single quality audit of every single order we ship. You can see them when you track your order on our website. This product is a group of multiple products. It features a rectangle shape. This bathroom vessel sink set is designed to be installed as a above counter bathroom vessel sink set. It is constructed with ceramic. This bathroom vessel sink set comes with a enamel glaze finish in White color. It is designed for a 1 hole faucet.

## Feature(s):

- This product is a bundle (set of multiple products).
- This bathroom vessel sink set features a rectangle shape with a modern style.
- This product is made for above counter installation.
- DIY installation instructions are included in the box.
- This bathroom vessel sink set is designed for a 1 hole faucet and the faucet drilling location is on the center.
- This bathroom vessel sink set features 1 sink.
- This bathroom vessel sink set is made with ceramic.
- The primary color of this product is white and it comes with chrome hardware.
- Smooth non-porous surface; prevents from discoloration and fading.
- Double fired and glazed for durability and stain resistance.
- 1.75-in. standard USA-Canada drain opening.
- Constructed with lead-free brass, ensuring strength and durability.
- Solid bulky brass feel (not cheap and light).
- 21.5-in. Width (left to right).
- 15.75-in. Depth (back to front).
- 5-in. Height (top to bottom).
- All dimensions are nominal.
- This product can usually be shipped out in 1 day.
- Quality control approved in Canada.
- Each box on your order is physically opened-up and inspected to make sure only the highest quality product is shipped.
- We take and store photos of every single quality audit of every single order we ship.
- You can see them when you track your order on our website.
- THIS PRODUCT INCLUDE(S): 1x bathroom vessel sink in white color (1732), 1x bathroom sink faucet in chrome color (1786), 1x bathroom sink drain in chrome color (1796).