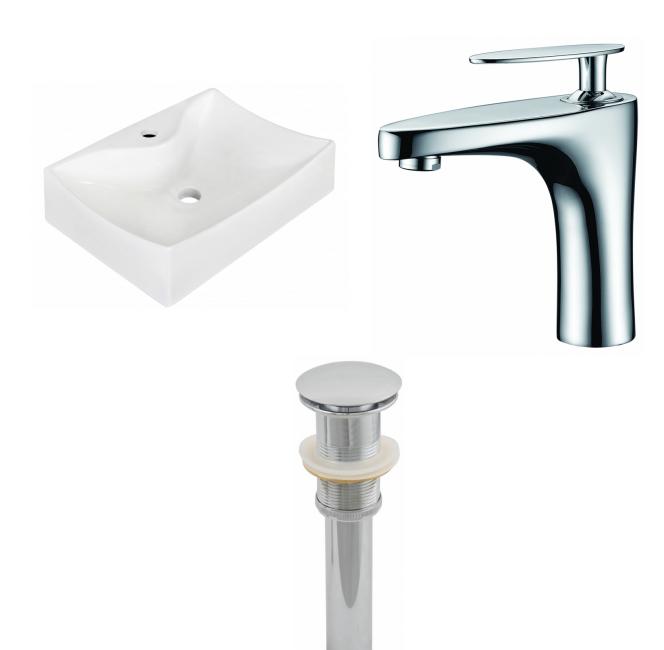

<sup>\*</sup>Estimated as of 21 Jan 2022 1:28 PM.

Quality control approved in Canada. Each box on your order is physically opened-up and inspected to make sure only the highest quality product is shipped. We take and store photos of every single quality audit of every single order we ship. You can see them when you track your order on our website. This product is a group of multiple products. It features a rectangle shape. This bathroom vessel sink set is designed to be installed as a above counter bathroom vessel sink set. It is constructed with ceramic. This bathroom vessel sink set comes with a enamel glaze finish in White color. It is designed for a 1 hole faucet.

## Feature(s):

- This product is a bundle (set of multiple products).
- This bathroom vessel sink set features a rectangle shape with a modern style.
- This product is made for above counter installation.
- DIY installation instructions are included in the box.
- This bathroom vessel sink set is designed for a 1 hole faucet and the faucet drilling location is on the center.
- This bathroom vessel sink set features 1 sink.
- This bathroom vessel sink set is made with ceramic.
- The primary color of this product is white and it comes with chrome hardware.
- Smooth non-porous surface; prevents from discoloration and fading.
- Double fired and glazed for durability and stain resistance.
- 1.75-in. standard USA-Canada drain opening.
- Constructed with lead-free brass, ensuring strength and durability.
- Solid bulky brass feel (not cheap and light).
- 21.5-in. Width (left to right).
- 15.75-in. Depth (back to front).
- 5-in. Height (top to bottom).
- All dimensions are nominal.
- This product can usually be shipped out in 1 day.
- Quality control approved in Canada.
- Each box on your order is physically opened-up and inspected to make sure only the highest quality product is shipped.
- We take and store photos of every single quality audit of every single order we ship.
- You can see them when you track your order on our website.
- THIS PRODUCT INCLUDE(S): 1x bathroom vessel sink in white color (1732), 1x bathroom sink faucet in chrome color (1782), 1x bathroom sink drain in chrome color (1796).

| QTY | Product ID | Series | Product Type         | Description                                                                    | Color  | Stock* | Expected Stock* | Expected Stock ETA* |
|-----|------------|--------|----------------------|--------------------------------------------------------------------------------|--------|--------|-----------------|---------------------|
|     |            | N/A    | Bathroom Vessel Sink | 21.5-in. W Above Counter White Bathroom Vessel Sink For 1 Hole Center Drilling | White  | 2      | 0               |                     |
| 1   | 1782       | Eli    | Bathroom Sink Faucet | 1 Hole CUPC Approved Lead Free Brass Faucet In Chrome Color                    | Chrome | 86     | 0               |                     |
| 1   | 1796       | N/A    | Bathroom Sink Drain  | 2.6-in. W Stainless Steel Bathroom Sink Drain In Chrome                        | Chrome | 148    | 0               |                     |