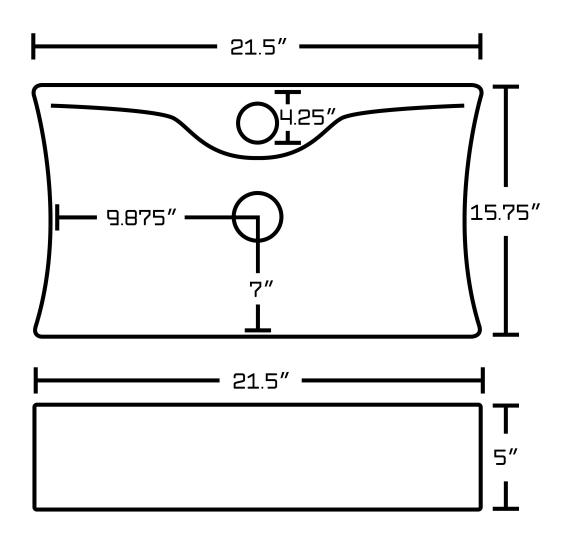

## Feature(s):

- This product is a bundle (set of multiple products).
- This bathroom vessel sink set features a rectangle shape with a modern style.
- This product is made for above counter installation.
- DIY installation instructions are included in the box.
- This bathroom vessel sink set is designed for a 1 hole faucet and the faucet drilling location is on the center.
- This bathroom vessel sink set features 1 sink.
- This bathroom vessel sink set is made with ceramic.
- The primary color of this product is white and it comes with chrome hardware.
- Smooth non-porous surface; prevents from discoloration and fading.
- Double fired and glazed for durability and stain resistance.
- 1.75-in. standard USA-Canada drain opening.
- Constructed with lead-free brass, ensuring strength and durability.
- Solid bulky brass feel (not cheap and light).
- 21.5-in. Width (left to right).
- 15.75-in. Depth (back to front).
- 5-in. Height (top to bottom).
- All dimensions are nominal.
- This product can usually be shipped out in 1 day.
- Quality control approved in Canada.
- Each box on your order is physically opened-up and inspected to make sure only the highest quality product is shipped.
- We take and store photos of every single quality audit of every single order we ship.
- You can see them when you track your order on our website.
- THIS PRODUCT INCLUDE(S): 1x bathroom vessel sink in white color (1732), 1x bathroom sink faucet in chrome color (1782), 1x bathroom sink drain in chrome color (1796).