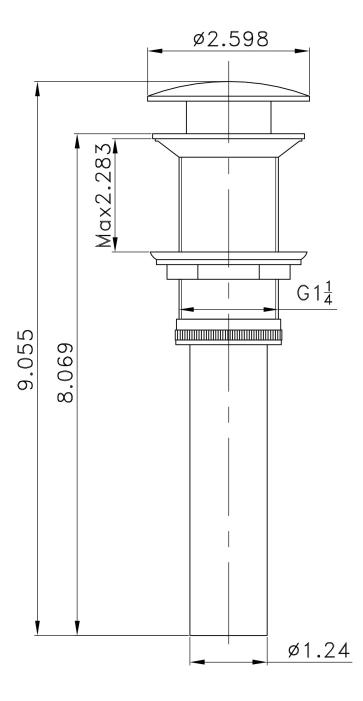

| QTY | Product ID | Series | Product Type         | Description                                                                    | Color  | Stock* | Expected Stock* | Expected Stock ETA* |
|-----|------------|--------|----------------------|--------------------------------------------------------------------------------|--------|--------|-----------------|---------------------|
|     |            | N/A    | Bathroom Vessel Sink | 21.5-in. W Above Counter White Bathroom Vessel Sink For 1 Hole Center Drilling | White  | 2      | 0               |                     |
| 1   | 1782       | Eli    | Bathroom Sink Faucet | 1 Hole CUPC Approved Lead Free Brass Faucet In Chrome Color                    | Chrome | 86     | 0               |                     |
| 1   | 1796       | N/A    | Bathroom Sink Drain  | 2.6-in. W Stainless Steel Bathroom Sink Drain In Chrome                        | Chrome | 148    | 0               |                     |

## Feature(s):

- This product is a bundle (set of multiple products).
- This bathroom vessel sink set features a rectangle shape with a modern style.
- This product is made for above counter installation.
- DIY installation instructions are included in the box.
- This bathroom vessel sink set is designed for a 1 hole faucet and the faucet drilling location is on the center.
- This bathroom vessel sink set features 1 sink.
- This bathroom vessel sink set is made with ceramic.
- The primary color of this product is white and it comes with chrome hardware.
- Smooth non-porous surface; prevents from discoloration and fading.
- Double fired and glazed for durability and stain resistance.
- 1.75-in. standard USA-Canada drain opening.
- Constructed with lead-free brass, ensuring strength and durability.
- Solid bulky brass feel (not cheap and light).
- 21.5-in. Width (left to right).
- 15.75-in. Depth (back to front).
- 5-in. Height (top to bottom).
- All dimensions are nominal.
- This product can usually be shipped out in 1 day.
- Quality control approved in Canada.
- Each box on your order is physically opened-up and inspected to make sure only the highest quality product is shipped.
- We take and store photos of every single quality audit of every single order we ship.
- You can see them when you track your order on our website.
- THIS PRODUCT INCLUDE(S): 1x bathroom vessel sink in white color (1732), 1x bathroom sink faucet in chrome color (1782), 1x bathroom sink drain in chrome color (1796).