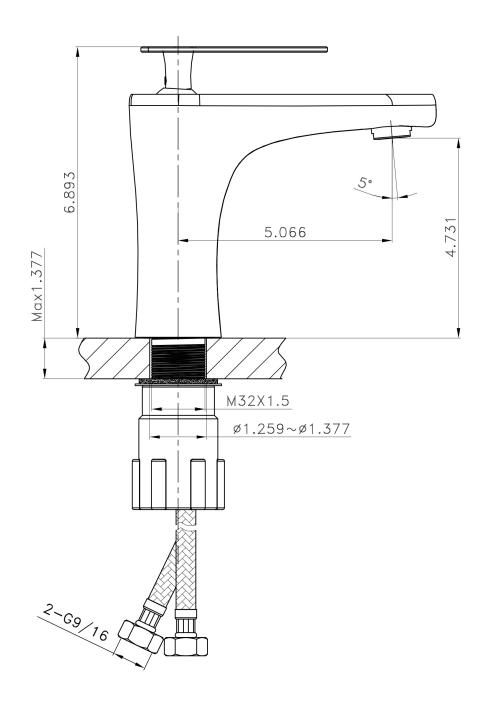

| QTY | Product ID | Series | Product Type         | Description                                                                    | Color  | Stock* | Expected Stock* | Expected Stock ETA* |
|-----|------------|--------|----------------------|--------------------------------------------------------------------------------|--------|--------|-----------------|---------------------|
|     |            | N/A    | Bathroom Vessel Sink | 21.5-in. W Above Counter White Bathroom Vessel Sink For 1 Hole Center Drilling | White  | 2      | 0               |                     |
| 1   | 1782       | Eli    | Bathroom Sink Faucet | 1 Hole CUPC Approved Lead Free Brass Faucet In Chrome Color                    | Chrome | 86     | 0               |                     |
| 1   | 1796       | N/A    | Bathroom Sink Drain  | 2.6-in. W Stainless Steel Bathroom Sink Drain In Chrome                        | Chrome | 148    | 0               |                     |

## Feature(s):

- This product is a bundle (set of multiple products).
- This bathroom vessel sink set features a rectangle shape with a modern style.
- This product is made for above counter installation.
- DIY installation instructions are included in the box.
- This bathroom vessel sink set is designed for a 1 hole faucet and the faucet drilling location is on the center.
- This bathroom vessel sink set features 1 sink.
- This bathroom vessel sink set is made with ceramic.
- The primary color of this product is white and it comes with chrome hardware.
- Smooth non-porous surface; prevents from discoloration and fading.
- Double fired and glazed for durability and stain resistance.
- 1.75-in. standard USA-Canada drain opening.
- Constructed with lead-free brass, ensuring strength and durability.
- Solid bulky brass feel (not cheap and light).
- 21.5-in. Width (left to right).
- 15.75-in. Depth (back to front).
- 5-in. Height (top to bottom).
- All dimensions are nominal.
- This product can usually be shipped out in 1 day.
- Quality control approved in Canada.
- Each box on your order is physically opened-up and inspected to make sure only the highest quality product is shipped.
- We take and store photos of every single quality audit of every single order we ship.
- You can see them when you track your order on our website.
- THIS PRODUCT INCLUDE(S): 1x bathroom vessel sink in white color (1732), 1x bathroom sink faucet in chrome color (1782), 1x bathroom sink drain in chrome color (1796).