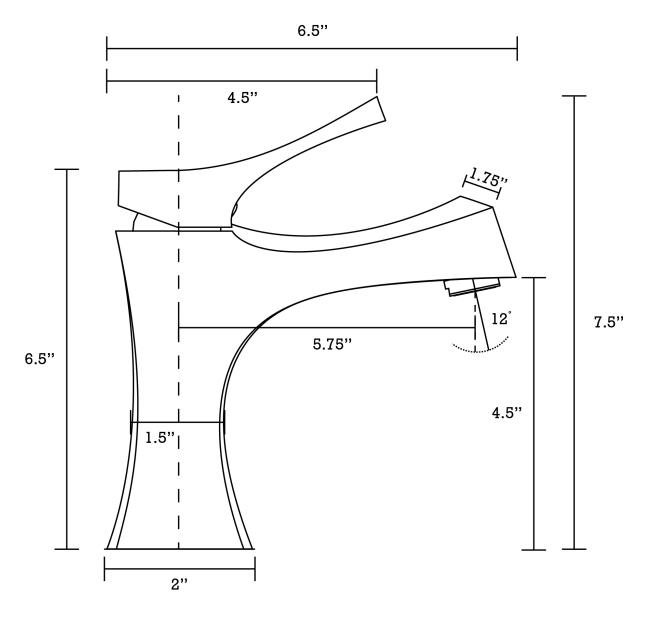

| QTY | Product ID | Series | Product Type         | Description                                                                     | Color  | Stock* | Expected Stock* | Expected Stock ETA* |
|-----|------------|--------|----------------------|---------------------------------------------------------------------------------|--------|--------|-----------------|---------------------|
| 1   | 1776       | Cyril  | Bathroom Sink Faucet | 1 Hole CUPC Approved Lead Free Brass Faucet In Chrome Color                     | Chrome | 84     | 0               |                     |
| 1   | 1796       | N/A    | Bathroom Sink Drain  | 2.6-in. W Stainless Steel Bathroom Sink Drain In Chrome                         | Chrome | 148    | 0               |                     |
| 1   | 11033      | N/A    | Bathroom Vessel Sink | 26.25-in. W Above Counter White Bathroom Vessel Sink For 1 Hole Center Drilling | White  | 10     | 0               |                     |