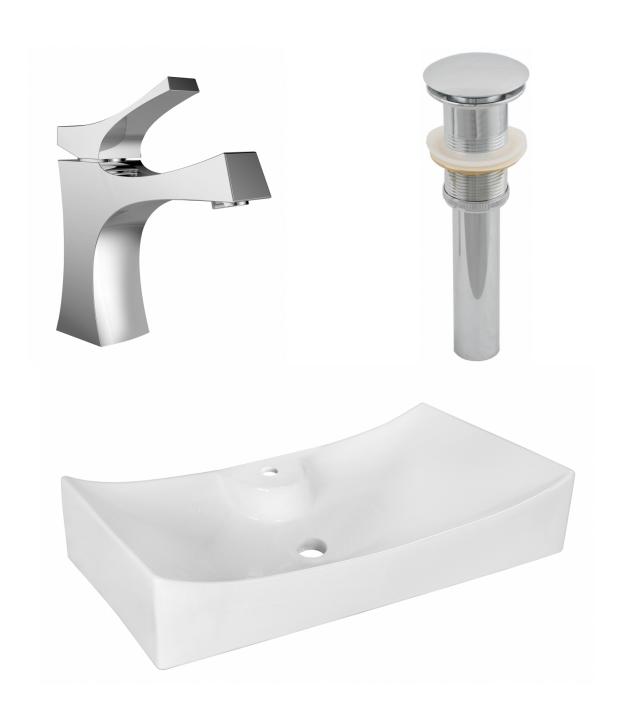

## Feature(s):

- This product is a bundle (set of multiple products).
- This bathroom vessel sink set features a rectangle shape with a modern style.
- This product is made for above counter installation.
- DIY installation instructions are included in the box.
- This bathroom vessel sink set is designed for a 1 hole faucet and the faucet drilling location is on the center.
- This bathroom vessel sink set features 1 sink.
- This bathroom vessel sink set is made with ceramic.
- CSA certified.
- Most city inspectors require the use of certified products to get approval.
- The primary color of this product is white and it comes with chrome hardware.
- Constructed with lead-free brass, ensuring strength and durability.
- Solid bulky brass feel (not cheap and light).
- Smooth non-porous surface; prevents from discoloration and fading.
- Double fired and glazed for durability and stain resistance.
- 1.75-in. standard USA-Canada drain opening.
- 26.25-in. Width (left to right).
- 15.25-in. Depth (back to front).
- 5-in. Height (top to bottom).
- All dimensions are nominal.
- This product can usually be shipped out in 1 day.
- Quality control approved in Canada.
- Each box on your order is physically opened-up and inspected to make sure only the highest quality product is shipped.
- We take and store photos of every single quality audit of every single order we ship.
- You can see them when you track your order on our website.
- THIS PRODUCT INCLUDE(S): 1x bathroom sink faucet in chrome color (1776), 1x bathroom sink drain in chrome color (1796), 1x bathroom vessel sink in white color (11033).

| QTY | Product ID | Series | Product Type         | Description                                                                     | Color  | Stock* | Expected Stock* | Expected Stock ETA* |
|-----|------------|--------|----------------------|---------------------------------------------------------------------------------|--------|--------|-----------------|---------------------|
| 1   | 1776       | Cyril  | Bathroom Sink Faucet | 1 Hole CUPC Approved Lead Free Brass Faucet In Chrome Color                     | Chrome | 84     | 0               |                     |
| 1   | 1796       | N/A    | Bathroom Sink Drain  | 2.6-in. W Stainless Steel Bathroom Sink Drain In Chrome                         | Chrome | 148    | 0               |                     |
| 1   | 11033      | N/A    | Bathroom Vessel Sink | 26.25-in. W Above Counter White Bathroom Vessel Sink For 1 Hole Center Drilling | White  | 10     | 0               |                     |