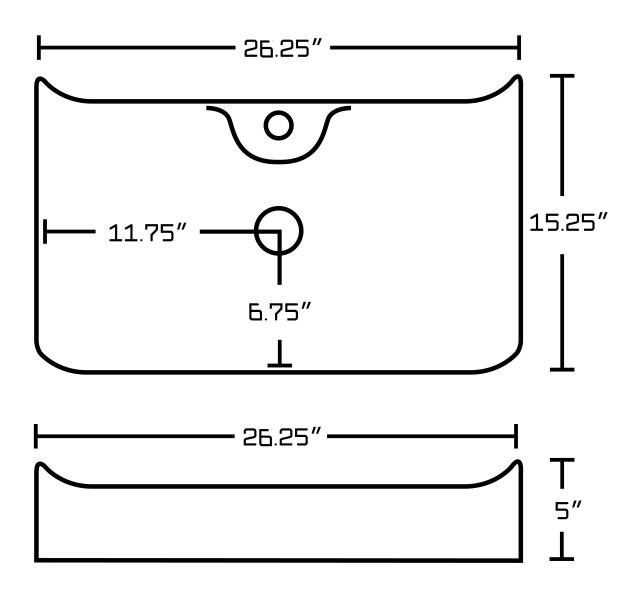

## Feature(s):

- This product is a bundle (set of multiple products).
- This bathroom vessel sink set features a rectangle shape with a modern style.
- This product is made for above counter installation.
- DIY installation instructions are included in the box.
- This bathroom vessel sink set is designed for a 1 hole faucet and the faucet drilling location is on the center.
- This bathroom vessel sink set features 1 sink.
- This bathroom vessel sink set is made with ceramic.
- CSA certified.
- Most city inspectors require the use of certified products to get approval.
- The primary color of this product is white and it comes with chrome hardware.
- Constructed with lead-free brass, ensuring strength and durability.
- Solid bulky brass feel (not cheap and light).
- Smooth non-porous surface; prevents from discoloration and fading.
- Double fired and glazed for durability and stain resistance.
- 1.75-in. standard USA-Canada drain opening.
- 26.25-in. Width (left to right).
- 15.25-in. Depth (back to front).
- 5-in. Height (top to bottom).
- All dimensions are nominal.
- This product can usually be shipped out in 1 day.
- Quality control approved in Canada.
- Each box on your order is physically opened-up and inspected to make sure only the highest quality product is shipped.
- We take and store photos of every single quality audit of every single order we ship.
- You can see them when you track your order on our website.
- THIS PRODUCT INCLUDE(S): 1x bathroom sink faucet in chrome color (1776), 1x bathroom sink drain in chrome color (1796), 1x bathroom vessel sink in white color (11033).

| Product ID:               | 11033                    |
|---------------------------|--------------------------|
| Product Type:             | Bathroom Vessel Sink Set |
| Shape:                    | Rectangle                |
| Install Type:             | Above Counter            |
| Faucet Drilling:          | 1 Hole                   |
| Faucet Drilling Location: | Center                   |
| Overflow:                 | No                       |
| Num Of Sinks:             | 1                        |
| Includes Faucets:         | Yes                      |
| Includes Drains:          | Yes                      |
| Width Group:              | 20-in 29-in.             |
| Front Bowl Thickness:     | 5                        |
| Material:                 | Ceramic                  |
| Certification:            | CSA                      |
| Style:                    | Modern                   |
| Finish:                   | Enamel Glaze             |
| Hardware Color:           | Chrome                   |
| Color:                    | White                    |
| Recommended Ship Method:  | SP                       |