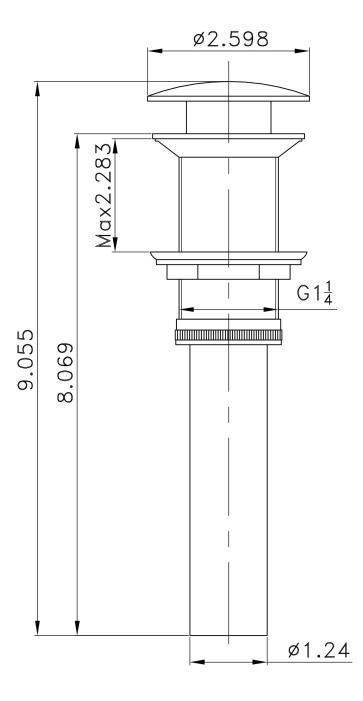

| QTY | Product ID | Series | Product Type         | Description                                                                     | Color  | Stock* | Expected Stock* | Expected Stock ETA* |
|-----|------------|--------|----------------------|---------------------------------------------------------------------------------|--------|--------|-----------------|---------------------|
| 1   | 1776       | Cyril  | Bathroom Sink Faucet | 1 Hole CUPC Approved Lead Free Brass Faucet In Chrome Color                     | Chrome | 84     | 0               |                     |
| 1   | 1796       | N/A    | Bathroom Sink Drain  | 2.6-in. W Stainless Steel Bathroom Sink Drain In Chrome                         | Chrome | 148    | 0               |                     |
| 1   | 11033      | N/A    | Bathroom Vessel Sink | 26.25-in. W Above Counter White Bathroom Vessel Sink For 1 Hole Center Drilling | White  | 10     | 0               |                     |