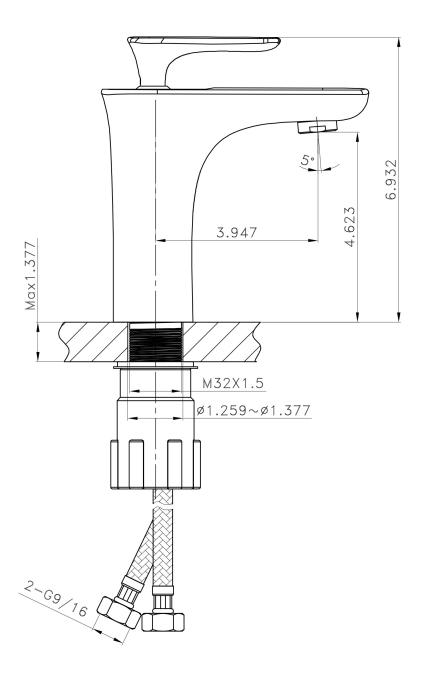

## Feature(s):

- This product is a bundle (set of multiple products).
- This bathroom vessel sink set features a rectangle shape with a modern style.
- This product is made for wall mount installation.
- DIY installation instructions are included in the box.
- This bathroom vessel sink set is designed for a 1 hole faucet and the faucet drilling location is on the center.
- Comes with an overflow for safety.
- This bathroom vessel sink set features 1 sink.
- This bathroom vessel sink set is made with ceramic.
- The primary color of this product is white and it comes with chrome hardware.
- Smooth non-porous surface; prevents from discoloration and fading.
- Double fired and glazed for durability and stain resistance.
- 1.75-in. standard USA-Canada drain opening.
- Constructed with lead-free brass, ensuring strength and durability.
- Solid bulky brass feel (not cheap and light).
- 19.75-in. Width (left to right).
- 13.75-in. Depth (back to front).
- 4.25-in. Height (top to bottom).
- All dimensions are nominal.
- This product can usually be shipped out in 1 day.
- Quality control approved in Canada.
- Each box on your order is physically opened-up and inspected to make sure only the highest quality product is shipped.
- We take and store photos of every single quality audit of every single order we ship.
- You can see them when you track your order on our website.
- THIS PRODUCT INCLUDE(S): 1x bathroom vessel sink in white color (1331), 1x bathroom sink faucet in chrome color (1784), 1x bathroom sink drain in chrome color (1795).