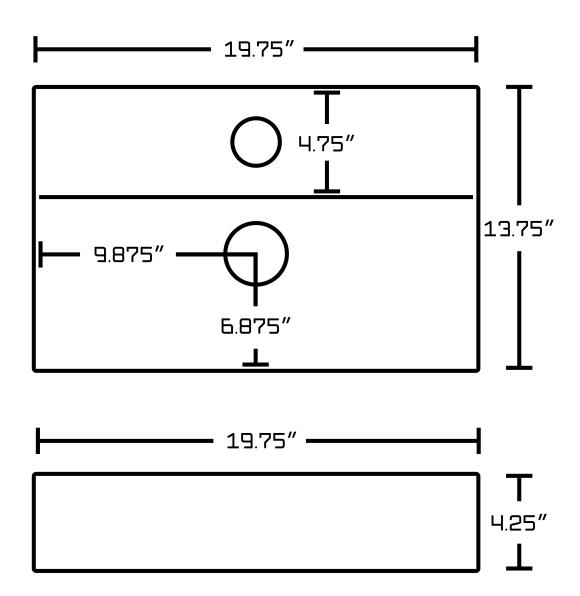

## Feature(s):

- This product is a bundle (set of multiple products).
- This bathroom vessel sink set features a rectangle shape with a modern style.
- This product is made for wall mount installation.
- DIY installation instructions are included in the box.
- This bathroom vessel sink set is designed for a 1 hole faucet and the faucet drilling location is on the center.
- Comes with an overflow for safety.
- This bathroom vessel sink set features 1 sink.
- This bathroom vessel sink set is made with ceramic.
- The primary color of this product is white and it comes with chrome hardware.
- Smooth non-porous surface; prevents from discoloration and fading.
- Double fired and glazed for durability and stain resistance.
- 1.75-in. standard USA-Canada drain opening.
- Constructed with lead-free brass, ensuring strength and durability.
- Solid bulky brass feel (not cheap and light).
- 19.75-in. Width (left to right).
- 13.75-in. Depth (back to front).
- 4.25-in. Height (top to bottom).
- All dimensions are nominal.
- This product can usually be shipped out in 1 day.
- Quality control approved in Canada.
- Each box on your order is physically opened-up and inspected to make sure only the highest quality product is shipped.
- We take and store photos of every single quality audit of every single order we ship.
- You can see them when you track your order on our website.
- THIS PRODUCT INCLUDE(S): 1x bathroom vessel sink in white color (1331), 1x bathroom sink faucet in chrome color (1784), 1x bathroom sink drain in chrome color (1795).

| Product ID:               | 1795                     |
|---------------------------|--------------------------|
| Product Type:             | Bathroom Vessel Sink Set |
| Shape:                    | Rectangle                |
| Install Type:             | Wall Mount               |
| Faucet Drilling:          | 1 Hole                   |
| Faucet Drilling Location: | Center                   |
| Overflow:                 | Yes                      |
| Num Of Sinks:             | 1                        |
| Includes Faucets:         | Yes                      |
| Includes Drains:          | Yes                      |
| Width Group:              | 10-in 19-in.             |
| Front Bowl Thickness:     | 5                        |
| Material:                 | Ceramic                  |
| Style:                    | Modern                   |
| Finish:                   | Enamel Glaze             |
| Hardware Color:           | Chrome                   |
| Color:                    | White                    |
| Recommended Ship Method:  | SP                       |