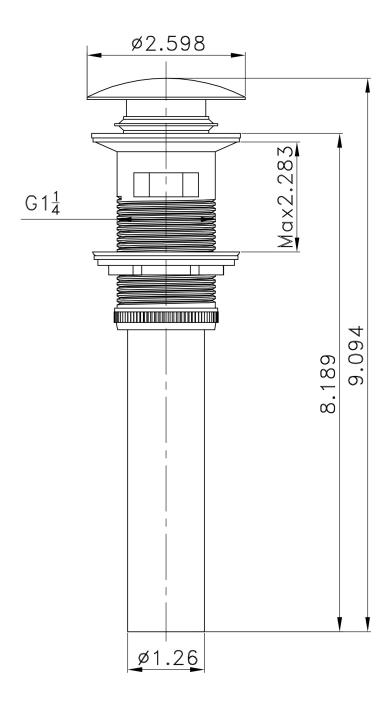

## Feature(s):

- This product is a bundle (set of multiple products).
- This bathroom vessel sink set features a rectangle shape with a modern style.
- This product is made for wall mount installation.
- DIY installation instructions are included in the box.
- This bathroom vessel sink set is designed for a 1 hole faucet and the faucet drilling location is on the center.
- Comes with an overflow for safety.
- This bathroom vessel sink set features 1 sink.
- This bathroom vessel sink set is made with ceramic.
- The primary color of this product is white and it comes with chrome hardware.
- Smooth non-porous surface; prevents from discoloration and fading.
- Double fired and glazed for durability and stain resistance.
- 1.75-in. standard USA-Canada drain opening.
- Constructed with lead-free brass, ensuring strength and durability.
- Solid bulky brass feel (not cheap and light).
- 19.75-in. Width (left to right).
- 13.75-in. Depth (back to front).
- 4.25-in. Height (top to bottom).
- All dimensions are nominal.
- This product can usually be shipped out in 1 day.
- Quality control approved in Canada.
- Each box on your order is physically opened-up and inspected to make sure only the highest quality product is shipped.
- We take and store photos of every single quality audit of every single order we ship.
- You can see them when you track your order on our website.
- THIS PRODUCT INCLUDE(S): 1x bathroom vessel sink in white color (1331), 1x bathroom sink faucet in chrome color (1784), 1x bathroom sink drain in chrome color (1795).