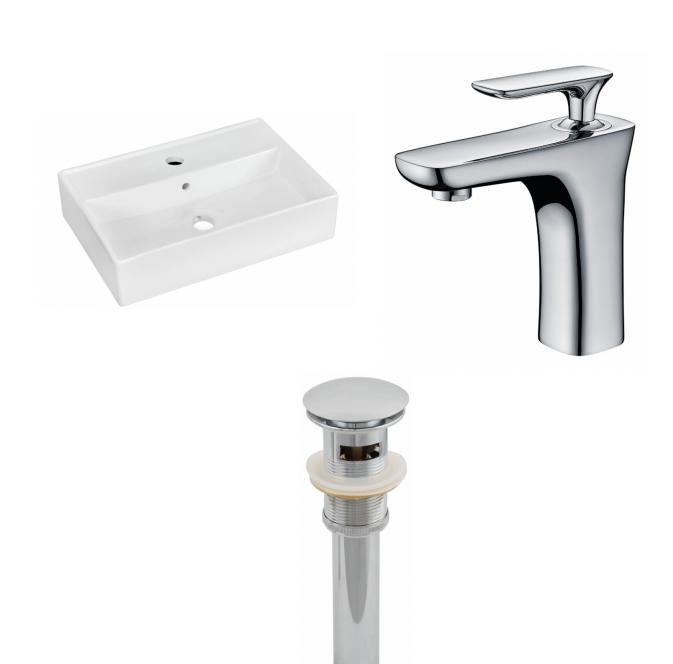

| QTY | Product ID | Series | Product Type         | Description                                                                  | Color  | Stock* | Expected Stock* | Expected Stock ETA* |
|-----|------------|--------|----------------------|------------------------------------------------------------------------------|--------|--------|-----------------|---------------------|
| 1   | 1331       |        |                      | 19.75-in. W Wall Mount White Bathroom Vessel Sink For 1 Hole Center Drilling | White  | -1     | 0               |                     |
| 1   | 1784       | Hazel  | Bathroom Sink Faucet | 1 Hole CUPC Approved Lead Free Brass Faucet In Chrome Color                  | Chrome | 68     | 0               |                     |
| 1   | 1795       | N/A    | Bathroom Sink Drain  | 2.60-in. W Stainless Steel Bathroom Sink Drain With Overflow In Chrome       | Chrome | 220    | 0               |                     |

## Feature(s):

- This product is a bundle (set of multiple products).
- This bathroom vessel sink set features a rectangle shape with a modern style.
- This product is made for wall mount installation.
- DIY installation instructions are included in the box.
- This bathroom vessel sink set is designed for a 1 hole faucet and the faucet drilling location is on the center.
- Comes with an overflow for safety.
- This bathroom vessel sink set features 1 sink.
- This bathroom vessel sink set is made with ceramic.
- The primary color of this product is white and it comes with chrome hardware.
- Smooth non-porous surface; prevents from discoloration and fading.
- Double fired and glazed for durability and stain resistance.
- 1.75-in. standard USA-Canada drain opening.
- Constructed with lead-free brass, ensuring strength and durability.
- Solid bulky brass feel (not cheap and light).
- 19.75-in. Width (left to right).
- 13.75-in. Depth (back to front).
- 4.25-in. Height (top to bottom).
- All dimensions are nominal.
- This product can usually be shipped out in 1 day.
- Quality control approved in Canada.
- Each box on your order is physically opened-up and inspected to make sure only the highest quality product is shipped.
- We take and store photos of every single quality audit of every single order we ship.
- You can see them when you track your order on our website.
- THIS PRODUCT INCLUDE(S): 1x bathroom vessel sink in white color (1331), 1x bathroom sink faucet in chrome color (1784), 1x bathroom sink drain in chrome color (1795).