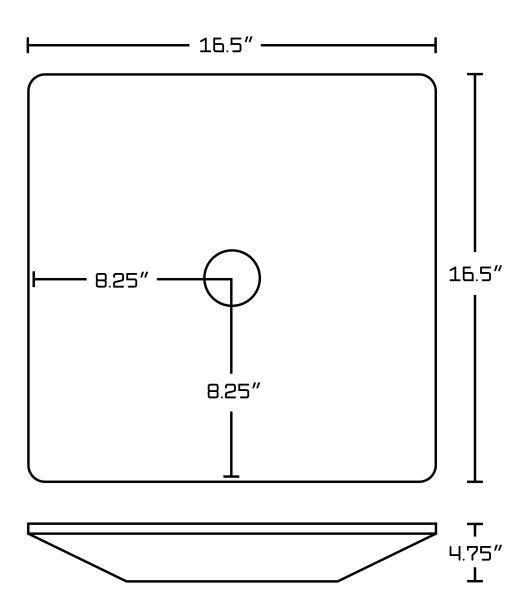

## Feature(s):

- This product is a bundle (set of multiple products).
- This bathroom vessel sink set features a square shape with a modern style.
- This product is made for above counter installation.
- DIY installation instructions are included in the box.
- This bathroom vessel sink set is designed for a deck mount faucet and the faucet drilling location is on the deck mount.
- This bathroom vessel sink set features 1 sink.
- This bathroom vessel sink set is made with ceramic.
- The primary color of this product is white and it comes with chrome hardware.
- Constructed with lead-free brass, ensuring strength and durability.
- Solid bulky brass feel (not cheap and light).
- Smooth non-porous surface; prevents from discoloration and fading.
- Double fired and glazed for durability and stain resistance.
- 1.75-in. standard USA-Canada drain opening.
- 16.5-in. Width (left to right).
- 16.5-in. Depth (back to front).
- 4.75-in. Height (top to bottom).
- All dimensions are nominal.
- This product can usually be shipped out in 1 day.
- Quality control approved in Canada.
- Each box on your order is physically opened-up and inspected to make sure only the highest quality product is shipped.
- We take and store photos of every single quality audit of every single order we ship.
- You can see them when you track your order on our website.
- THIS PRODUCT INCLUDE(S): 1x bathroom sink faucet in chrome color (1780), 1x bathroom sink drain in chrome color (1796), 1x bathroom vessel sink in white color (11024).

| Product ID:               | 11024                    |
|---------------------------|--------------------------|
| Product Type:             | Bathroom Vessel Sink Set |
| Shape:                    | Square                   |
| Install Type:             | Above Counter            |
| Faucet Drilling:          | Deck Mount               |
| Faucet Drilling Location: | Deck Mount               |
| Overflow:                 | No                       |
| Num Of Sinks:             | 1                        |
| Includes Faucets:         | Yes                      |
| Includes Drains:          | Yes                      |
| Width Group:              | 10-in 19-in.             |
| Front Bowl Thickness:     | 5                        |
| Material:                 | Ceramic                  |
| Style:                    | Modern                   |
| Finish:                   | Enamel Glaze             |
| Hardware Color:           | Chrome                   |
| Color:                    | White                    |
| Recommended Ship Method:  | SP                       |