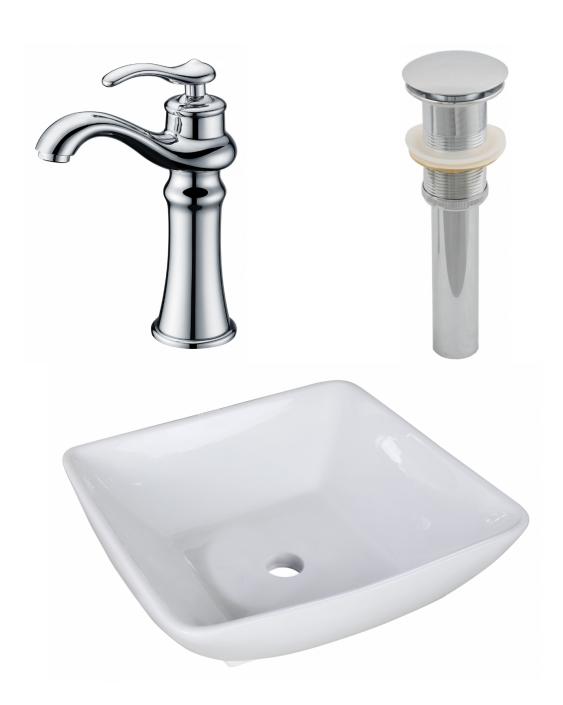

## Feature(s):

- This product is a bundle (set of multiple products).
- This bathroom vessel sink set features a square shape with a modern style.
- This product is made for above counter installation.
- DIY installation instructions are included in the box.
- This bathroom vessel sink set is designed for a deck mount faucet and the faucet drilling location is on the deck mount.
- This bathroom vessel sink set features 1 sink.
- This bathroom vessel sink set is made with ceramic.
- The primary color of this product is white and it comes with chrome hardware.
- Constructed with lead-free brass, ensuring strength and durability.
- Solid bulky brass feel (not cheap and light).
- Smooth non-porous surface; prevents from discoloration and fading.
- Double fired and glazed for durability and stain resistance.
- 1.75-in. standard USA-Canada drain opening.
- 16.5-in. Width (left to right).
- 16.5-in. Depth (back to front).
- 4.75-in. Height (top to bottom).
- All dimensions are nominal.
- This product can usually be shipped out in 1 day.
- Quality control approved in Canada.
- Each box on your order is physically opened-up and inspected to make sure only the highest quality product is shipped.
- We take and store photos of every single quality audit of every single order we ship.
- You can see them when you track your order on our website.
- THIS PRODUCT INCLUDE(S): 1x bathroom sink faucet in chrome color (1780), 1x bathroom sink drain in chrome color (1796), 1x bathroom vessel sink in white color (11024).

| QTY | Product ID | Series       | Product Type         | Description                                                                            | Color  | Stock* | Expected Stock* | Expected Stock ETA* |
|-----|------------|--------------|----------------------|----------------------------------------------------------------------------------------|--------|--------|-----------------|---------------------|
| 1   | 1780       | Flora Grande | Bathroom Sink Faucet | Deck Mount CUPC Approved Lead Free Brass Faucet In Chrome Color                        | Chrome | 2      | 0               |                     |
|     | 1796       | N/A          |                      | 2.6-in. W Stainless Steel Bathroom Sink Drain In Chrome                                | Chrome |        | 0               |                     |
| 1   | 11024      | N/A          | Bathroom Vessel Sink | 16.5-in. W Above Counter White Bathroom Vessel Sink For Deck Mount Deck Mount Drilling | White  | 27     | 0               |                     |