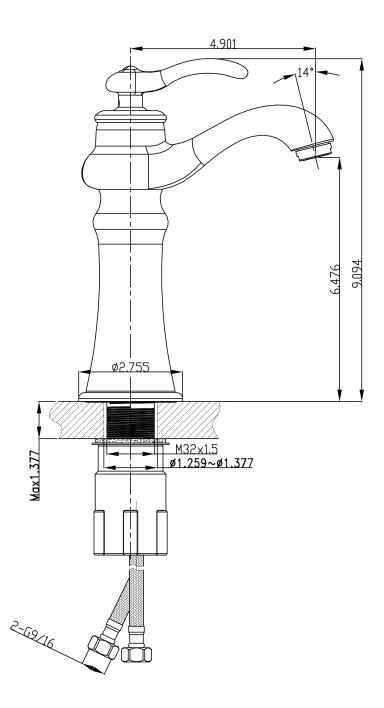

| QTY | Product ID | Series       | Product Type         | Description                                                                            | Color  | Stock* | Expected Stock* | Expected Stock ETA* |
|-----|------------|--------------|----------------------|----------------------------------------------------------------------------------------|--------|--------|-----------------|---------------------|
| 1   | 1780       | Flora Grande | Bathroom Sink Faucet | Deck Mount CUPC Approved Lead Free Brass Faucet In Chrome Color                        | Chrome | 2      | 0               |                     |
|     | 1796       | N/A          |                      | 2.6-in. W Stainless Steel Bathroom Sink Drain In Chrome                                | Chrome |        | 0               |                     |
| 1   | 11024      | N/A          | Bathroom Vessel Sink | 16.5-in. W Above Counter White Bathroom Vessel Sink For Deck Mount Deck Mount Drilling | White  | 27     | 0               |                     |

## Feature(s):

- This product is a bundle (set of multiple products).
- This bathroom vessel sink set features a square shape with a modern style.
- This product is made for above counter installation.
- DIY installation instructions are included in the box.
- This bathroom vessel sink set is designed for a deck mount faucet and the faucet drilling location is on the deck mount.
- This bathroom vessel sink set features 1 sink.
- This bathroom vessel sink set is made with ceramic.
- The primary color of this product is white and it comes with chrome hardware.
- Constructed with lead-free brass, ensuring strength and durability.
- Solid bulky brass feel (not cheap and light).
- Smooth non-porous surface; prevents from discoloration and fading.
- Double fired and glazed for durability and stain resistance.
- 1.75-in. standard USA-Canada drain opening.
- 16.5-in. Width (left to right).
- 16.5-in. Depth (back to front).
- 4.75-in. Height (top to bottom).
- All dimensions are nominal.
- This product can usually be shipped out in 1 day.
- Quality control approved in Canada.
- Each box on your order is physically opened-up and inspected to make sure only the highest quality product is shipped.
- We take and store photos of every single quality audit of every single order we ship.
- You can see them when you track your order on our website.
- THIS PRODUCT INCLUDE(S): 1x bathroom sink faucet in chrome color (1780), 1x bathroom sink drain in chrome color (1796), 1x bathroom vessel sink in white color (11024).