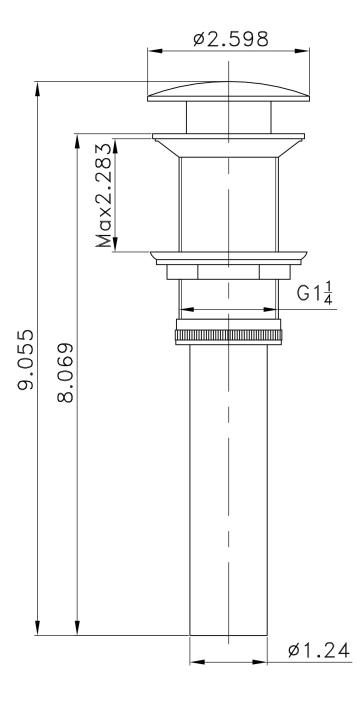

| QTY | Product ID | Series       | Product Type         | Description                                                                            | Color  | Stock* | Expected Stock* | Expected Stock ETA* |
|-----|------------|--------------|----------------------|----------------------------------------------------------------------------------------|--------|--------|-----------------|---------------------|
| 1   | 1780       | Flora Grande | Bathroom Sink Faucet | Deck Mount CUPC Approved Lead Free Brass Faucet In Chrome Color                        | Chrome | 2      | 0               |                     |
|     | 1796       | N/A          |                      | 2.6-in. W Stainless Steel Bathroom Sink Drain In Chrome                                | Chrome |        | 0               |                     |
| 1   | 11024      | N/A          | Bathroom Vessel Sink | 16.5-in. W Above Counter White Bathroom Vessel Sink For Deck Mount Deck Mount Drilling | White  | 27     | 0               |                     |

## Feature(s):

- This product is a bundle (set of multiple products).
- This bathroom vessel sink set features a square shape with a modern style.
- This product is made for above counter installation.
- DIY installation instructions are included in the box.
- This bathroom vessel sink set is designed for a deck mount faucet and the faucet drilling location is on the deck mount.
- This bathroom vessel sink set features 1 sink.
- This bathroom vessel sink set is made with ceramic.
- The primary color of this product is white and it comes with chrome hardware.
- Constructed with lead-free brass, ensuring strength and durability.
- Solid bulky brass feel (not cheap and light).
- Smooth non-porous surface; prevents from discoloration and fading.
- Double fired and glazed for durability and stain resistance.
- 1.75-in. standard USA-Canada drain opening.
- 16.5-in. Width (left to right).
- 16.5-in. Depth (back to front).
- 4.75-in. Height (top to bottom).
- All dimensions are nominal.
- This product can usually be shipped out in 1 day.
- Quality control approved in Canada.
- Each box on your order is physically opened-up and inspected to make sure only the highest quality product is shipped.
- We take and store photos of every single quality audit of every single order we ship.
- You can see them when you track your order on our website.
- THIS PRODUCT INCLUDE(S): 1x bathroom sink faucet in chrome color (1780), 1x bathroom sink drain in chrome color (1796), 1x bathroom vessel sink in white color (11024).