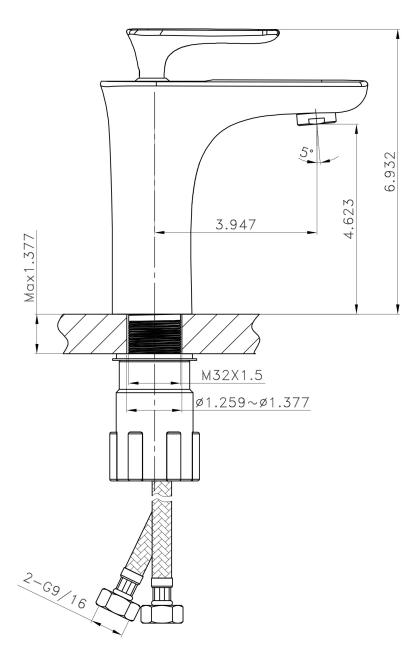

## Feature(s):

- This product is a bundle (set of multiple products).
- This bathroom vessel sink set features a rectangle shape with a transitional style.
- This product is made for wall mount installation.
- DIY installation instructions are included in the box.
- This bathroom vessel sink set is designed for a 1 hole faucet and the faucet drilling location is on the right.
- This bathroom vessel sink set features 1 sink.
- This bathroom vessel sink set is made with ceramic.
- The primary color of this product is white and it comes with chrome hardware.
- Smooth non-porous surface; prevents from discoloration and fading.
- Double fired and glazed for durability and stain resistance.
- 1.75-in. standard USA-Canada drain opening.
- Constructed with lead-free brass, ensuring strength and durability.
- Solid bulky brass feel (not cheap and light).
- 16.25-in. Width (left to right).
- 11.75-in. Depth (back to front).
- 4.5-in. Height (top to bottom).
- All dimensions are nominal.
- This product can usually be shipped out in 1 day.
- Quality control approved in Canada.
- Each box on your order is physically opened-up and inspected to make sure only the highest quality product is shipped.
- We take and store photos of every single quality audit of every single order we ship.
- You can see them when you track your order on our website.
- THIS PRODUCT INCLUDE(S): 1x bathroom vessel sink in white color (1303), 1x bathroom sink faucet in chrome color (1784), 1x bathroom sink drain in chrome color (1796).

| Product ID:               | 1796                     |
|---------------------------|--------------------------|
| Product Type:             | Bathroom Vessel Sink Set |
| Shape:                    | Rectangle                |
| Install Type:             | Wall Mount               |
| Faucet Drilling:          | 1 Hole                   |
| Faucet Drilling Location: | Right                    |
| Overflow:                 | No                       |
| Num Of Sinks:             | 1                        |
| Includes Faucets:         | Yes                      |
| Includes Drains:          | Yes                      |
| Width Group:              | 10-in 19-in.             |
| Front Bowl Thickness:     | 6                        |
| Material:                 | Ceramic                  |
| Style:                    | Transitional             |
| Finish:                   | Enamel Glaze             |
| Hardware Color:           | Chrome                   |
| Color:                    | White                    |
| Recommended Ship Method:  | SP                       |