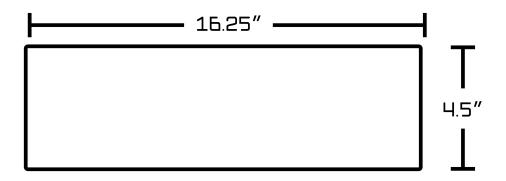

## Feature(s):

- This product is a bundle (set of multiple products).
- This bathroom vessel sink set features a rectangle shape with a transitional style.
- This product is made for wall mount installation.
- DIY installation instructions are included in the box.
- This bathroom vessel sink set is designed for a 1 hole faucet and the faucet drilling location is on the right.
- This bathroom vessel sink set features 1 sink.
- This bathroom vessel sink set is made with ceramic.
- The primary color of this product is white and it comes with chrome hardware.
- Smooth non-porous surface; prevents from discoloration and fading.
- Double fired and glazed for durability and stain resistance.
- 1.75-in. standard USA-Canada drain opening.
- Constructed with lead-free brass, ensuring strength and durability.
- Solid bulky brass feel (not cheap and light).
- 16.25-in. Width (left to right).
- 11.75-in. Depth (back to front).
- 4.5-in. Height (top to bottom).
- All dimensions are nominal.
- This product can usually be shipped out in 1 day.
- Quality control approved in Canada.
- Each box on your order is physically opened-up and inspected to make sure only the highest quality product is shipped.
- We take and store photos of every single quality audit of every single order we ship.
- You can see them when you track your order on our website.
- THIS PRODUCT INCLUDE(S): 1x bathroom vessel sink in white color (1303), 1x bathroom sink faucet in chrome color (1784), 1x bathroom sink drain in chrome color (1796).