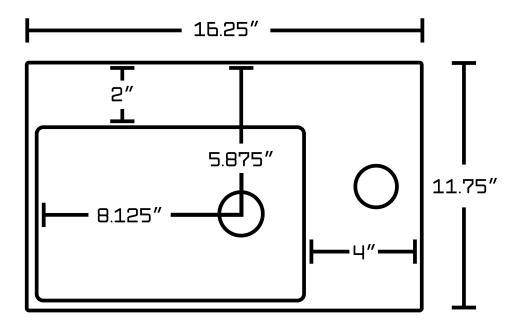

## Feature(s):

- This product is a bundle (set of multiple products).
- This bathroom vessel sink set features a rectangle shape with a transitional style.
- This product is made for wall mount installation.
- DIY installation instructions are included in the box.
- This bathroom vessel sink set is designed for a 1 hole faucet and the faucet drilling location is on the right.
- This bathroom vessel sink set features 1 sink.
- This bathroom vessel sink set is made with ceramic.
- The primary color of this product is white and it comes with chrome hardware.
- Smooth non-porous surface; prevents from discoloration and fading.
- Double fired and glazed for durability and stain resistance.
- 1.75-in. standard USA-Canada drain opening.
- Constructed with lead-free brass, ensuring strength and durability.
- Solid bulky brass feel (not cheap and light).
- 16.25-in. Width (left to right).
- 11.75-in. Depth (back to front).
- 4.5-in. Height (top to bottom).
- All dimensions are nominal.
- This product can usually be shipped out in 1 day.
- Quality control approved in Canada.
- Each box on your order is physically opened-up and inspected to make sure only the highest quality product is shipped.
- We take and store photos of every single quality audit of every single order we ship.
- You can see them when you track your order on our website.
- THIS PRODUCT INCLUDE(S): 1x bathroom vessel sink in white color (1303), 1x bathroom sink faucet in chrome color (1784), 1x bathroom sink drain in chrome color (1796).