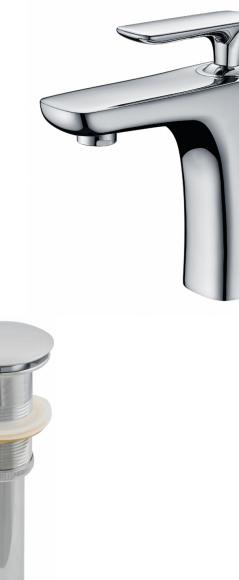

| QTY | Product ID | Series | Product Type         | Description                                                                 | Color  | Stock* | Expected Stock* | Expected Stock ETA* |
|-----|------------|--------|----------------------|-----------------------------------------------------------------------------|--------|--------|-----------------|---------------------|
| 1   | 1303       | N/A    | Bathroom Vessel Sink | 16.25-in. W Wall Mount White Bathroom Vessel Sink For 1 Hole Right Drilling | White  | 15     | 0               |                     |
| 1   | 1784       | Hazel  | Bathroom Sink Faucet | 1 Hole CUPC Approved Lead Free Brass Faucet In Chrome Color                 | Chrome | 68     | 0               |                     |
| 1   | 1796       | N/A    | Bathroom Sink Drain  | 2.6-in. W Stainless Steel Bathroom Sink Drain In Chrome                     | Chrome | 148    | 0               |                     |

## Feature(s):

- This product is a bundle (set of multiple products).
- This bathroom vessel sink set features a rectangle shape with a transitional style.
- This product is made for wall mount installation.
- DIY installation instructions are included in the box.
- This bathroom vessel sink set is designed for a 1 hole faucet and the faucet drilling location is on the right.
- This bathroom vessel sink set features 1 sink.
- This bathroom vessel sink set is made with ceramic.
- The primary color of this product is white and it comes with chrome hardware.
- Smooth non-porous surface; prevents from discoloration and fading.
- Double fired and glazed for durability and stain resistance.
- 1.75-in. standard USA-Canada drain opening.
- Constructed with lead-free brass, ensuring strength and durability.
- Solid bulky brass feel (not cheap and light).
- 16.25-in. Width (left to right).
- 11.75-in. Depth (back to front).
- 4.5-in. Height (top to bottom).
- All dimensions are nominal.
- This product can usually be shipped out in 1 day.
- Quality control approved in Canada.
- Each box on your order is physically opened-up and inspected to make sure only the highest quality product is shipped.
- We take and store photos of every single quality audit of every single order we ship.
- You can see them when you track your order on our website.
- THIS PRODUCT INCLUDE(S): 1x bathroom vessel sink in white color (1303), 1x bathroom sink faucet in chrome color (1784), 1x bathroom sink drain in chrome color (1796).