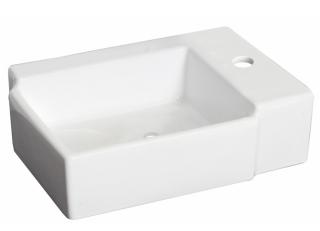

\*Estimated as of 21 Jan 2022 1:27 PM.

Quality control approved in Canada. Each box on your order is physically opened-up and inspected to make sure only the highest quality product is shipped. We take and store photos of every single quality audit of every single order we ship. You can see them when you track your order on our website. This product is a group of multiple products. It features a rectangle shape. This bathroom vessel sink set is designed to be installed as a wall mount bathroom vessel sink set. It is constructed with ceramic. This bathroom vessel sink set comes with a enamel glaze finish in White color. It is designed for a 1 hole faucet.

## Feature(s):

- This product is a bundle (set of multiple products).
- This bathroom vessel sink set features a rectangle shape with a transitional style.
- This product is made for wall mount installation.
- DIY installation instructions are included in the box.
- This bathroom vessel sink set is designed for a 1 hole faucet and the faucet drilling location is on the right.
- This bathroom vessel sink set features 1 sink.
- This bathroom vessel sink set is made with ceramic.
- The primary color of this product is white and it comes with chrome hardware.
- Smooth non-porous surface; prevents from discoloration and fading.
- Double fired and glazed for durability and stain resistance.
- 1.75-in. standard USA-Canada drain opening.
- Constructed with lead-free brass, ensuring strength and durability.
- Solid bulky brass feel (not cheap and light).
- 16.25-in. Width (left to right).
- 11.75-in. Depth (back to front).
- 4.5-in. Height (top to bottom).
- All dimensions are nominal.
- This product can usually be shipped out in 1 day.
- Quality control approved in Canada.
- Each box on your order is physically opened-up and inspected to make sure only the highest quality product is shipped.
- We take and store photos of every single quality audit of every single order we ship.
- You can see them when you track your order on our website.
- THIS PRODUCT INCLUDE(S): 1x bathroom vessel sink in white color (1303), 1x bathroom sink faucet in chrome color (1784), 1x bathroom sink drain in chrome color (1796).