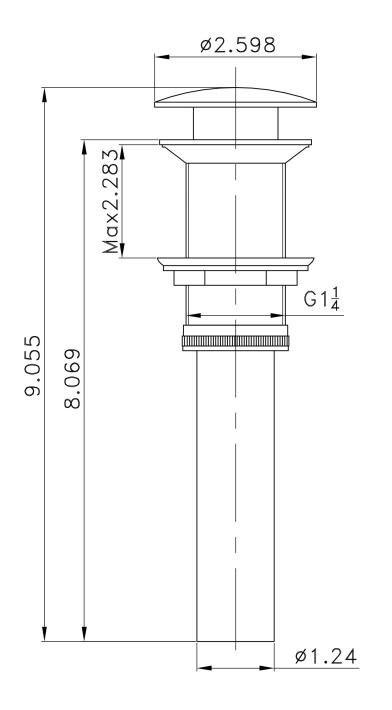

## Feature(s):

- This product is a bundle (set of multiple products).
- This bathroom vessel sink set features a rectangle shape with a transitional style.
- This product is made for wall mount installation.
- DIY installation instructions are included in the box.
- This bathroom vessel sink set is designed for a 1 hole faucet and the faucet drilling location is on the right.
- This bathroom vessel sink set features 1 sink.
- This bathroom vessel sink set is made with ceramic.
- The primary color of this product is white and it comes with chrome hardware.
- Smooth non-porous surface; prevents from discoloration and fading.
- Double fired and glazed for durability and stain resistance.
- 1.75-in. standard USA-Canada drain opening.
- Constructed with lead-free brass, ensuring strength and durability.
- Solid bulky brass feel (not cheap and light).
- 16.25-in. Width (left to right).
- 11.75-in. Depth (back to front).
- 4.5-in. Height (top to bottom).
- All dimensions are nominal.
- This product can usually be shipped out in 1 day.
- Quality control approved in Canada.
- Each box on your order is physically opened-up and inspected to make sure only the highest quality product is shipped.
- We take and store photos of every single quality audit of every single order we ship.
- You can see them when you track your order on our website.
- THIS PRODUCT INCLUDE(S): 1x bathroom vessel sink in white color (1303), 1x bathroom sink faucet in chrome color (1784), 1x bathroom sink drain in chrome color (1796).

| Product ID:               | 1796                     |
|---------------------------|--------------------------|
| Product Type:             | Bathroom Vessel Sink Set |
| Shape:                    | Rectangle                |
| Install Type:             | Wall Mount               |
| Faucet Drilling:          | 1 Hole                   |
| Faucet Drilling Location: | Right                    |
| Overflow:                 | No                       |
| Num Of Sinks:             | 1                        |
| Includes Faucets:         | Yes                      |
| Includes Drains:          | Yes                      |
| Width Group:              | 10-in 19-in.             |
| Front Bowl Thickness:     | 6                        |
| Material:                 | Ceramic                  |
| Style:                    | Transitional             |
| Finish:                   | Enamel Glaze             |
| Hardware Color:           | Chrome                   |
| Color:                    | White                    |
| Recommended Ship Method:  | SP                       |