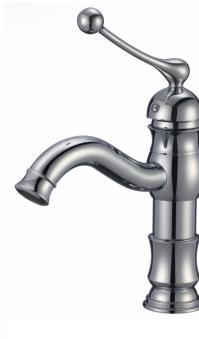

## Feature(s):

- This product is a bundle (set of multiple products).
- This bathroom vessel sink set features a rectangle shape with a traditional style.
- This product is made for wall mount installation.
- DIY installation instructions are included in the box.
- This bathroom vessel sink set is designed for a 1 hole faucet and the faucet drilling location is on the center.
- Comes with an overflow for safety.
- This bathroom vessel sink set features 1 sink.
- This bathroom vessel sink set is made with ceramic.
- The primary color of this product is white and it comes with chrome hardware.
- Smooth non-porous surface; prevents from discoloration and fading.
- Double fired and glazed for durability and stain resistance.
- 1.75-in. standard USA-Canada drain opening.
- Constructed with lead-free brass, ensuring strength and durability.
- Solid bulky brass feel (not cheap and light).
- 19.75-in. Width (left to right).
- 17-in. Depth (back to front).
- 8-in. Height (top to bottom).
- All dimensions are nominal.
- This product can usually be shipped out in 1 day.
- Quality control approved in Canada.
- Each box on your order is physically opened-up and inspected to make sure only the highest quality product is shipped.
- We take and store photos of every single quality audit of every single order we ship.
- You can see them when you track your order on our website.

• THIS PRODUCT INCLUDE(S): 1x bathroom vessel sink in white color (689), 1x bathroom sink faucet in chrome color (1790), 1x bathroom sink drain in chrome color (1795).

| Product ID:               | 1795                     |
|---------------------------|--------------------------|
| Product Type:             | Bathroom Vessel Sink Set |
| Shape:                    | Rectangle                |
| Install Type:             | Wall Mount               |
| Faucet Drilling:          | 1 Hole                   |
| Faucet Drilling Location: | Center                   |
| Overflow:                 | Yes                      |
| Num Of Sinks:             | 1                        |
| Includes Faucets:         | Yes                      |
| Includes Drains:          | Yes                      |
| Width Group:              | 10-in 19-in.             |
| Front Bowl Thickness:     | 8                        |
| Material:                 | Ceramic                  |
| Style:                    | Traditional              |
| Finish:                   | Enamel Glaze             |
| Hardware Color:           | Chrome                   |
| Color:                    | White                    |
| Recommended Ship Method:  | SP                       |