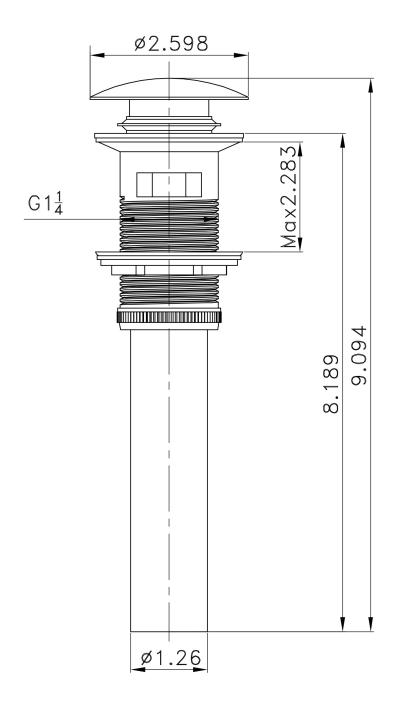

## Feature(s):

- This product is a bundle (set of multiple products).
- This bathroom vessel sink set features a rectangle shape with a traditional style.
- This product is made for wall mount installation.
- DIY installation instructions are included in the box.
- This bathroom vessel sink set is designed for a 1 hole faucet and the faucet drilling location is on the center.
- Comes with an overflow for safety.
- This bathroom vessel sink set features 1 sink.
- This bathroom vessel sink set is made with ceramic.
- The primary color of this product is white and it comes with chrome hardware.
- Smooth non-porous surface; prevents from discoloration and fading.
- Double fired and glazed for durability and stain resistance.
- 1.75-in. standard USA-Canada drain opening.
- Constructed with lead-free brass, ensuring strength and durability.
- Solid bulky brass feel (not cheap and light).
- 19.75-in. Width (left to right).
- 17-in. Depth (back to front).
- 8-in. Height (top to bottom).
- All dimensions are nominal.
- This product can usually be shipped out in 1 day.
- Quality control approved in Canada.
- Each box on your order is physically opened-up and inspected to make sure only the highest quality product is shipped.
- We take and store photos of every single quality audit of every single order we ship.
- You can see them when you track your order on our website.

• THIS PRODUCT INCLUDE(S): 1x bathroom vessel sink in white color (689), 1x bathroom sink faucet in chrome color (1790), 1x bathroom sink drain in chrome color (1795).

| Product ID:               | 1795                     |
|---------------------------|--------------------------|
| Product Type:             | Bathroom Vessel Sink Set |
| Shape:                    | Rectangle                |
| Install Type:             | Wall Mount               |
| Faucet Drilling:          | 1 Hole                   |
| Faucet Drilling Location: | Center                   |
| Overflow:                 | Yes                      |
| Num Of Sinks:             | 1                        |
| Includes Faucets:         | Yes                      |
| Includes Drains:          | Yes                      |
| Width Group:              | 10-in 19-in.             |
| Front Bowl Thickness:     | 8                        |
| Material:                 | Ceramic                  |
| Style:                    | Traditional              |
| Finish:                   | Enamel Glaze             |
| Hardware Color:           | Chrome                   |
| Color:                    | White                    |
| Recommended Ship Method:  | SP                       |