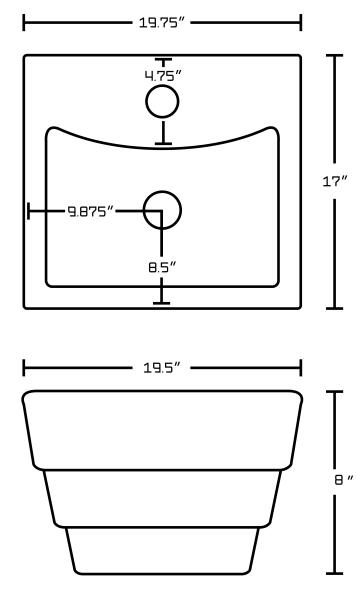

## Feature(s):

- This product is a bundle (set of multiple products).
- This bathroom vessel sink set features a rectangle shape with a traditional style.
- This product is made for wall mount installation.
- DIY installation instructions are included in the box.
- This bathroom vessel sink set is designed for a 1 hole faucet and the faucet drilling location is on the center.
- Comes with an overflow for safety.
- This bathroom vessel sink set features 1 sink.
- This bathroom vessel sink set is made with ceramic.
- The primary color of this product is white and it comes with chrome hardware.
- Smooth non-porous surface; prevents from discoloration and fading.
- Double fired and glazed for durability and stain resistance.
- 1.75-in. standard USA-Canada drain opening.
- Constructed with lead-free brass, ensuring strength and durability.
- Solid bulky brass feel (not cheap and light).
- 19.75-in. Width (left to right).
- 17-in. Depth (back to front).
- 8-in. Height (top to bottom).
- All dimensions are nominal.
- This product can usually be shipped out in 1 day.
- Quality control approved in Canada.
- Each box on your order is physically opened-up and inspected to make sure only the highest quality product is shipped.
- We take and store photos of every single quality audit of every single order we ship.
- You can see them when you track your order on our website.