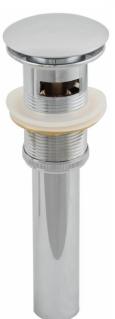

## Feature(s):

- This product is a bundle (set of multiple products).
- This bathroom vessel sink set features a rectangle shape with a traditional style.
- This product is made for wall mount installation.
- DIY installation instructions are included in the box.
- This bathroom vessel sink set is designed for a 1 hole faucet and the faucet drilling location is on the center.
- Comes with an overflow for safety.
- This bathroom vessel sink set features 1 sink.
- This bathroom vessel sink set is made with ceramic.
- The primary color of this product is white and it comes with chrome hardware.
- Smooth non-porous surface; prevents from discoloration and fading.
- Double fired and glazed for durability and stain resistance.
- 1.75-in. standard USA-Canada drain opening.
- Constructed with lead-free brass, ensuring strength and durability.
- Solid bulky brass feel (not cheap and light).
- 19.75-in. Width (left to right).
- 17-in. Depth (back to front).
- 8-in. Height (top to bottom).
- All dimensions are nominal.
- This product can usually be shipped out in 1 day.
- Quality control approved in Canada.
- Each box on your order is physically opened-up and inspected to make sure only the highest quality product is shipped.
- We take and store photos of every single quality audit of every single order we ship.
- You can see them when you track your order on our website.

• THIS PRODUCT INCLUDE(S): 1x bathroom vessel sink in white color (689), 1x bathroom sink faucet in chrome color (1790), 1x bathroom sink drain in chrome color (1795).

| Product ID:               | 1795                     |
|---------------------------|--------------------------|
| Product Type:             | Bathroom Vessel Sink Set |
| Shape:                    | Rectangle                |
| Install Type:             | Wall Mount               |
| Faucet Drilling:          | 1 Hole                   |
| Faucet Drilling Location: | Center                   |
| Overflow:                 | Yes                      |
| Num Of Sinks:             | 1                        |
| Includes Faucets:         | Yes                      |
| Includes Drains:          | Yes                      |
| Width Group:              | 10-in 19-in.             |
| Front Bowl Thickness:     | 8                        |
| Material:                 | Ceramic                  |
| Style:                    | Traditional              |
| Finish:                   | Enamel Glaze             |
| Hardware Color:           | Chrome                   |
| Color:                    | White                    |
| Recommended Ship Method:  | SP                       |