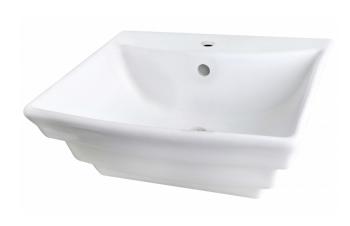

\*Estimated as of 21 Jan 2022 1:25 PM.

Quality control approved in Canada. Each box on your order is physically opened-up and inspected to make sure only the highest quality product is shipped. We take and store photos of every single quality audit of every single order we ship. You can see them when you track your order on our website. This product is a group of multiple products. It features a rectangle shape. This bathroom vessel sink set is designed to be installed as a wall mount bathroom vessel sink set. It is constructed with ceramic. This bathroom vessel sink set comes with a enamel glaze finish in White color. It is designed for a 1 hole faucet.

## Feature(s):

- This product is a bundle (set of multiple products).
- This bathroom vessel sink set features a rectangle shape with a traditional style.
- This product is made for wall mount installation.
- DIY installation instructions are included in the box.
- This bathroom vessel sink set is designed for a 1 hole faucet and the faucet drilling location is on the center.
- Comes with an overflow for safety.
- This bathroom vessel sink set features 1 sink.
- This bathroom vessel sink set is made with ceramic.
- The primary color of this product is white and it comes with chrome hardware.
- Smooth non-porous surface; prevents from discoloration and fading.
- Double fired and glazed for durability and stain resistance.
- 1.75-in. standard USA-Canada drain opening.
- Constructed with lead-free brass, ensuring strength and durability.
- Solid bulky brass feel (not cheap and light).
- 19.75-in. Width (left to right).
- 17-in. Depth (back to front).
- 8-in. Height (top to bottom).
- All dimensions are nominal.
- This product can usually be shipped out in 1 day.
- Quality control approved in Canada.
- Each box on your order is physically opened-up and inspected to make sure only the highest quality product is shipped.
- We take and store photos of every single quality audit of every single order we ship.
- You can see them when you track your order on our website.

• THIS PRODUCT INCLUDE(S): 1x bathroom vessel sink in white color (689), 1x bathroom sink faucet in chrome color (1790), 1x bathroom sink drain in chrome color (1795).

| Product ID:               | 1795                     |
|---------------------------|--------------------------|
| Product Type:             | Bathroom Vessel Sink Set |
| Shape:                    | Rectangle                |
| Install Type:             | Wall Mount               |
| Faucet Drilling:          | 1 Hole                   |
| Faucet Drilling Location: | Center                   |
| Overflow:                 | Yes                      |
| Num Of Sinks:             | 1                        |
| Includes Faucets:         | Yes                      |
| Includes Drains:          | Yes                      |
| Width Group:              | 10-in 19-in.             |
| Front Bowl Thickness:     | 8                        |
| Material:                 | Ceramic                  |
| Style:                    | Traditional              |
| Finish:                   | Enamel Glaze             |
| Hardware Color:           | Chrome                   |
| Color:                    | White                    |
| Recommended Ship Method:  | SP                       |