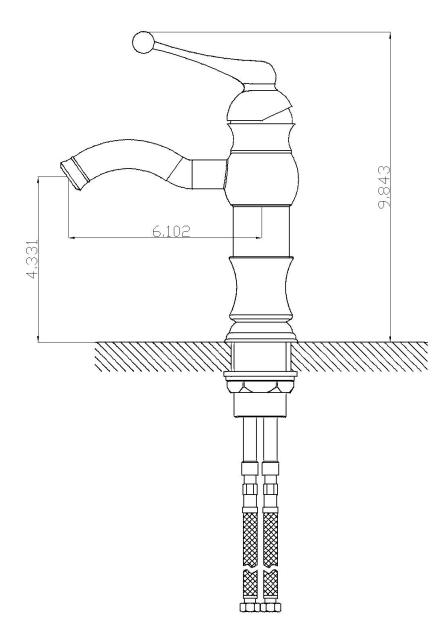

## Feature(s):

- This product is a bundle (set of multiple products).
- This bathroom vessel sink set features a rectangle shape with a traditional style.
- This product is made for wall mount installation.
- DIY installation instructions are included in the box.
- This bathroom vessel sink set is designed for a 1 hole faucet and the faucet drilling location is on the center.
- Comes with an overflow for safety.
- This bathroom vessel sink set features 1 sink.
- This bathroom vessel sink set is made with ceramic.
- The primary color of this product is white and it comes with chrome hardware.
- Smooth non-porous surface; prevents from discoloration and fading.
- Double fired and glazed for durability and stain resistance.
- 1.75-in. standard USA-Canada drain opening.
- Constructed with lead-free brass, ensuring strength and durability.
- Solid bulky brass feel (not cheap and light).
- 19.75-in. Width (left to right).
- 17-in. Depth (back to front).
- 8-in. Height (top to bottom).
- All dimensions are nominal.
- This product can usually be shipped out in 1 day.
- Quality control approved in Canada.
- Each box on your order is physically opened-up and inspected to make sure only the highest quality product is shipped.
- We take and store photos of every single quality audit of every single order we ship.
- You can see them when you track your order on our website.

• THIS PRODUCT INCLUDE(S): 1x bathroom vessel sink in white color (689), 1x bathroom sink faucet in chrome color (1790), 1x bathroom sink drain in chrome color (1795).

| Product ID:               | 1795                     |
|---------------------------|--------------------------|
| Product Type:             | Bathroom Vessel Sink Set |
| Shape:                    | Rectangle                |
| Install Type:             | Wall Mount               |
| Faucet Drilling:          | 1 Hole                   |
| Faucet Drilling Location: | Center                   |
| Overflow:                 | Yes                      |
| Num Of Sinks:             | 1                        |
| Includes Faucets:         | Yes                      |
| Includes Drains:          | Yes                      |
| Width Group:              | 10-in 19-in.             |
| Front Bowl Thickness:     | 8                        |
| Material:                 | Ceramic                  |
| Style:                    | Traditional              |
| Finish:                   | Enamel Glaze             |
| Hardware Color:           | Chrome                   |
| Color:                    | White                    |
| Recommended Ship Method:  | SP                       |