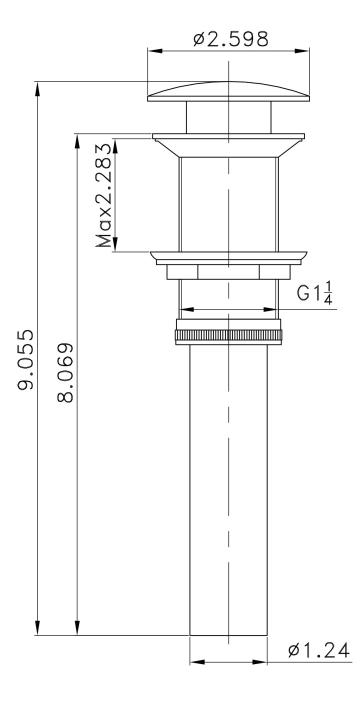

## Feature(s):

- This product is a bundle (set of multiple products).
- This bathroom vessel sink set features a rectangle shape with a modern style.
- This product is made for above counter installation.
- DIY installation instructions are included in the box.
- This bathroom vessel sink set is designed for a 1 hole faucet and the faucet drilling location is on the center.
- This bathroom vessel sink set features 1 sink.
- This bathroom vessel sink set is made with ceramic.
- The primary color of this product is white and it comes with chrome hardware.
- Constructed with lead-free brass, ensuring strength and durability.
- Solid bulky brass feel (not cheap and light).
- Smooth non-porous surface; prevents from discoloration and fading.
- Double fired and glazed for durability and stain resistance.
- 1.75-in. standard USA-Canada drain opening.
- 18.75-in. Width (left to right).
- 14.75-in. Depth (back to front).
- 4.25-in. Height (top to bottom).
- All dimensions are nominal.
- This product can usually be shipped out in 1 day.
- Quality control approved in Canada.
- Each box on your order is physically opened-up and inspected to make sure only the highest quality product is shipped.
- We take and store photos of every single quality audit of every single order we ship.
- You can see them when you track your order on our website.
- THIS PRODUCT INCLUDE(S): 1x bathroom sink faucet in chrome color (1779), 1x bathroom sink drain in chrome color (1796), 1x bathroom vessel sink in white color (11027).