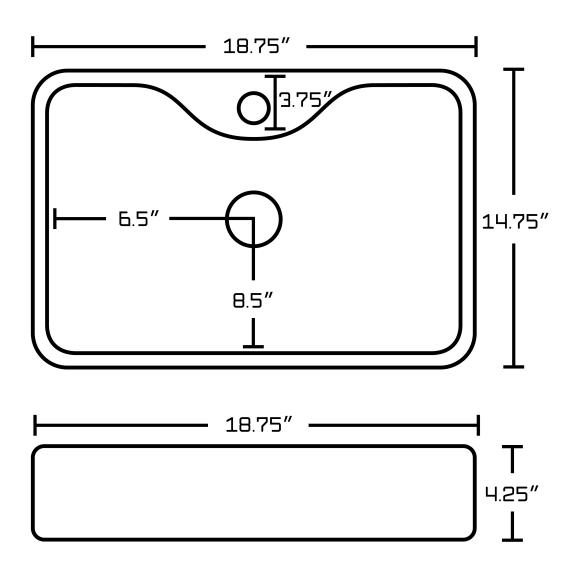

## Feature(s):

- This product is a bundle (set of multiple products).
- This bathroom vessel sink set features a rectangle shape with a modern style.
- This product is made for above counter installation.
- DIY installation instructions are included in the box.
- This bathroom vessel sink set is designed for a 1 hole faucet and the faucet drilling location is on the center.
- This bathroom vessel sink set features 1 sink.
- This bathroom vessel sink set is made with ceramic.
- The primary color of this product is white and it comes with chrome hardware.
- Constructed with lead-free brass, ensuring strength and durability.
- Solid bulky brass feel (not cheap and light).
- Smooth non-porous surface; prevents from discoloration and fading.
- Double fired and glazed for durability and stain resistance.
- 1.75-in. standard USA-Canada drain opening.
- 18.75-in. Width (left to right).
- 14.75-in. Depth (back to front).
- 4.25-in. Height (top to bottom).
- All dimensions are nominal.
- This product can usually be shipped out in 1 day.
- Quality control approved in Canada.
- Each box on your order is physically opened-up and inspected to make sure only the highest quality product is shipped.
- We take and store photos of every single quality audit of every single order we ship.
- You can see them when you track your order on our website.
- THIS PRODUCT INCLUDE(S): 1x bathroom sink faucet in chrome color (1779), 1x bathroom sink drain in chrome color (1796), 1x bathroom vessel sink in white color (11027).