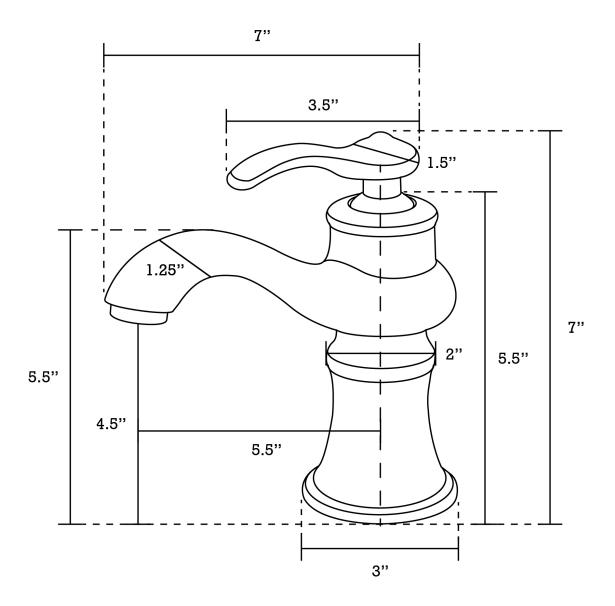

## Feature(s):

- This product is a bundle (set of multiple products).
- This bathroom vessel sink set features a rectangle shape with a modern style.
- This product is made for above counter installation.
- DIY installation instructions are included in the box.
- This bathroom vessel sink set is designed for a 1 hole faucet and the faucet drilling location is on the center.
- This bathroom vessel sink set features 1 sink.
- This bathroom vessel sink set is made with ceramic.
- The primary color of this product is white and it comes with chrome hardware.
- Constructed with lead-free brass, ensuring strength and durability.
- Solid bulky brass feel (not cheap and light).
- Smooth non-porous surface; prevents from discoloration and fading.
- Double fired and glazed for durability and stain resistance.
- 1.75-in. standard USA-Canada drain opening.
- 18.75-in. Width (left to right).
- 14.75-in. Depth (back to front).
- 4.25-in. Height (top to bottom).
- All dimensions are nominal.
- This product can usually be shipped out in 1 day.
- Quality control approved in Canada.
- Each box on your order is physically opened-up and inspected to make sure only the highest quality product is shipped.
- We take and store photos of every single quality audit of every single order we ship.
- You can see them when you track your order on our website.
- THIS PRODUCT INCLUDE(S): 1x bathroom sink faucet in chrome color (1779), 1x bathroom sink drain in chrome color (1796), 1x bathroom vessel sink in white color (11027).