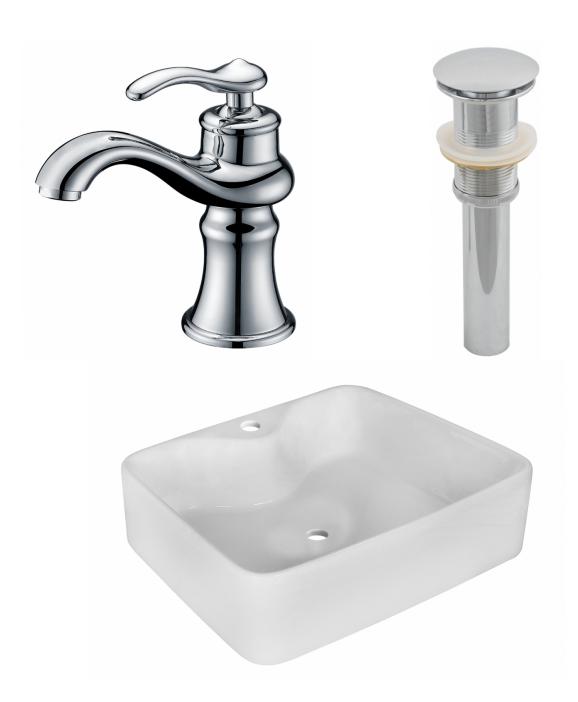

## Feature(s):

- This product is a bundle (set of multiple products).
- This bathroom vessel sink set features a rectangle shape with a modern style.
- This product is made for above counter installation.
- DIY installation instructions are included in the box.
- This bathroom vessel sink set is designed for a 1 hole faucet and the faucet drilling location is on the center.
- This bathroom vessel sink set features 1 sink.
- This bathroom vessel sink set is made with ceramic.
- The primary color of this product is white and it comes with chrome hardware.
- Constructed with lead-free brass, ensuring strength and durability.
- Solid bulky brass feel (not cheap and light).
- Smooth non-porous surface; prevents from discoloration and fading.
- Double fired and glazed for durability and stain resistance.
- 1.75-in. standard USA-Canada drain opening.
- 18.75-in. Width (left to right).
- 14.75-in. Depth (back to front).
- 4.25-in. Height (top to bottom).
- All dimensions are nominal.
- This product can usually be shipped out in 1 day.
- Quality control approved in Canada.
- Each box on your order is physically opened-up and inspected to make sure only the highest quality product is shipped.
- We take and store photos of every single quality audit of every single order we ship.
- You can see them when you track your order on our website.
- THIS PRODUCT INCLUDE(S): 1x bathroom sink faucet in chrome color (1779), 1x bathroom sink drain in chrome color (1796), 1x bathroom vessel sink in white color (11027).