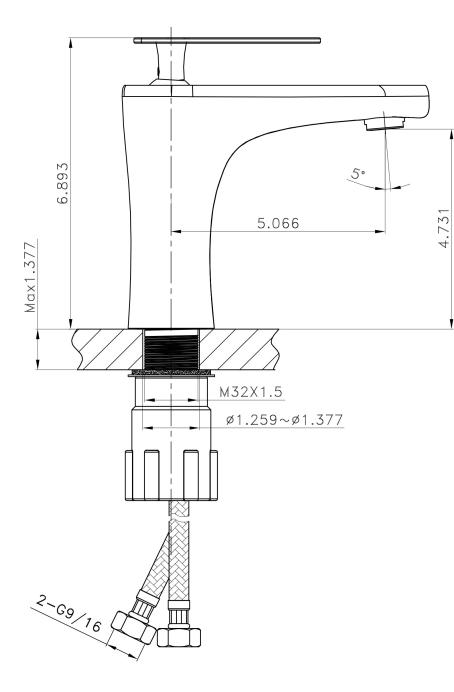

• THIS PRODUCT INCLUDE(S): 1x bathroom vessel sink in white color (703), 1x bathroom sink faucet in chrome color (1782), 1x bathroom sink drain in chrome color (1795).

| Product ID:               | 1795                     |
|---------------------------|--------------------------|
| Product Type:             | Bathroom Vessel Sink Set |
| Shape:                    | Oval                     |
| Install Type:             | Wall Mount               |
| Faucet Drilling:          | 1 Hole                   |
| Faucet Drilling Location: | Center                   |
| Overflow:                 | Yes                      |
| Num Of Sinks:             | 1                        |
| Includes Faucets:         | Yes                      |
| Includes Drains:          | Yes                      |
| Width Group:              | 20-in 29-in.             |
| Front Bowl Thickness:     | 8                        |
| Material:                 | Ceramic                  |
| Style:                    | Traditional              |
| Finish:                   | Enamel Glaze             |
| Hardware Color:           | Chrome                   |
| Color:                    | White                    |
| Recommended Ship Method:  | SP                       |