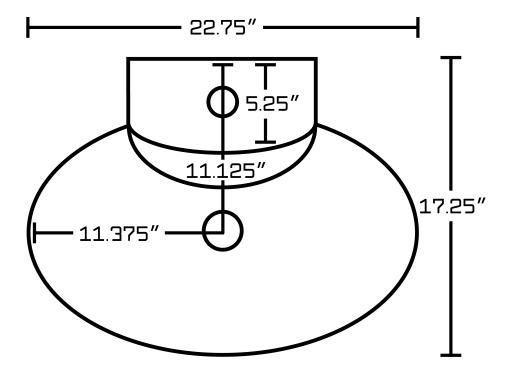

## Feature(s):

- This product is a bundle (set of multiple products).
- This bathroom vessel sink set features a oval shape with a traditional style.
- This product is made for wall mount installation.
- DIY installation instructions are included in the box.
- This bathroom vessel sink set is designed for a 1 hole faucet and the faucet drilling location is on the center.
- Comes with an overflow for safety.
- This bathroom vessel sink set features 1 sink.
- This bathroom vessel sink set is made with ceramic.
- The primary color of this product is white and it comes with chrome hardware.
- Smooth non-porous surface; prevents from discoloration and fading.
- Double fired and glazed for durability and stain resistance.
- 1.75-in. standard USA-Canada drain opening.
- Constructed with lead-free brass, ensuring strength and durability.
- Solid bulky brass feel (not cheap and light).
- 22.75-in. Width (left to right).
- 17.25-in. Depth (back to front).
- 7-in. Height (top to bottom).
- All dimensions are nominal.
- This product can usually be shipped out in 1 day.
- Quality control approved in Canada.
- Each box on your order is physically opened-up and inspected to make sure only the highest quality product is shipped.
- We take and store photos of every single quality audit of every single order we ship.
- You can see them when you track your order on our website.