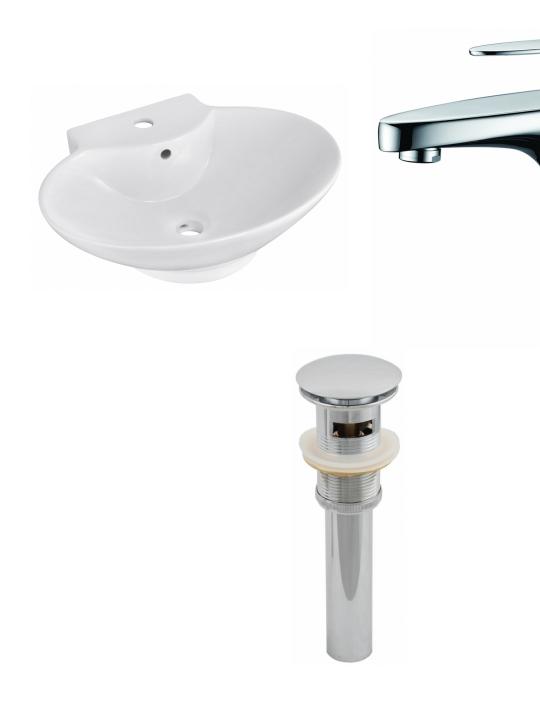

• THIS PRODUCT INCLUDE(S): 1x bathroom vessel sink in white color (703), 1x bathroom sink faucet in chrome color (1782), 1x bathroom sink drain in chrome color (1795).

| Product ID:               | 1795                     |
|---------------------------|--------------------------|
| Product Type:             | Bathroom Vessel Sink Set |
| Shape:                    | Oval                     |
| Install Type:             | Wall Mount               |
| Faucet Drilling:          | 1 Hole                   |
| Faucet Drilling Location: | Center                   |
| Overflow:                 | Yes                      |
| Num Of Sinks:             | 1                        |
| Includes Faucets:         | Yes                      |
| Includes Drains:          | Yes                      |
| Width Group:              | 20-in 29-in.             |
| Front Bowl Thickness:     | 8                        |
| Material:                 | Ceramic                  |
| Style:                    | Traditional              |
| Finish:                   | Enamel Glaze             |
| Hardware Color:           | Chrome                   |
| Color:                    | White                    |
| Recommended Ship Method:  | SP                       |