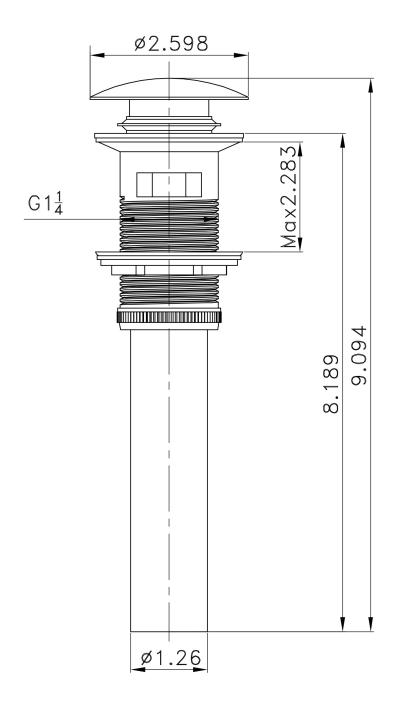

• THIS PRODUCT INCLUDE(S): 1x bathroom vessel sink in white color (703), 1x bathroom sink faucet in chrome color (1782), 1x bathroom sink drain in chrome color (1795).

| Product ID:               | 1795                     |
|---------------------------|--------------------------|
| Product Type:             | Bathroom Vessel Sink Set |
| Shape:                    | Oval                     |
| Install Type:             | Wall Mount               |
| Faucet Drilling:          | 1 Hole                   |
| Faucet Drilling Location: | Center                   |
| Overflow:                 | Yes                      |
| Num Of Sinks:             | 1                        |
| Includes Faucets:         | Yes                      |
| Includes Drains:          | Yes                      |
| Width Group:              | 20-in 29-in.             |
| Front Bowl Thickness:     | 8                        |
| Material:                 | Ceramic                  |
| Style:                    | Traditional              |
| Finish:                   | Enamel Glaze             |
| Hardware Color:           | Chrome                   |
| Color:                    | White                    |
| Recommended Ship Method:  | SP                       |